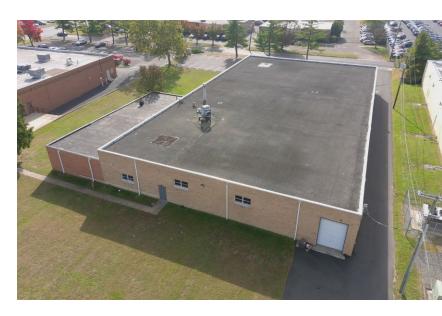

ew office build-out.

LAND SIZE: 2.17 Acres

- SIZE: 20,721 SF
- UTILITIES: Electric: PSE&G Gas: PSE&G Water/Sewer: Pennsauken Township
- PARKING: Twenty-Nine (29) marked surface spaces
- YEAR BUILT: 1965
- **YEAR RENOVATED:** 2022
- TRANSPORTATION: Served by NJ Transit Bus Routes 409 & 414 and the Cherry Hill station of the Atlantic City Rail Line

- **OFFICE:** 2,453 SF
- CEILING HEIGHT: 13' clear
- COLUMN SPACING: 24'x44'
- LOADING: Tailgates: Two (2)
   Drive-In: One (1) 8'x 8'
- SPRINKLER SYSTEM:
  100% Wet Sprinkler System
- HVAC: Air Conditioning (Office): 2 Units (Rheem Split System) Heat: 3 Boilers (245 MBH) York Air-Handling Unit
- CONSTRUCTION: Warehouse: Built-Up Office: Single-Ply EPDM Foundation: Reinforced concrete slab-on-grade Structure: Concrete block over steel frame







### FLOOR PLAN





### **INTERIOR PHOTOS**





## LOCATION

This property is located in Pennsauken Township and is situated minutes from Route 90, which offers access to Routes 130 & 73, as well Northeast Philadelphia via the Betsy Ross Bridge.

#### **DISTANCE TO KEY LOCATIONS**

Bridge

3.9 miles

South St



95

∠ிπղ∖

Tacony-Palmyra

Bridge

Riverton

130

Cinnaminson

(41)

41

Palmyra

#### **7055 CENTRAL HIGHWAY**



7055 Central Highway, Pennsauken, NJ





BINSWANGER Established 1931

### CONTACT



Mike Torsiello, SIOR Senior Vice President 215.448.6210 mtorsiello@binswanger.com



Three Logan Square 1717 Arch Street, Suite 5100 Philadelphia, PA, 19103 Phone: 215.448.6000 binswanger.com

The information contained herein is from sources deemed reliable, but no warranty or re