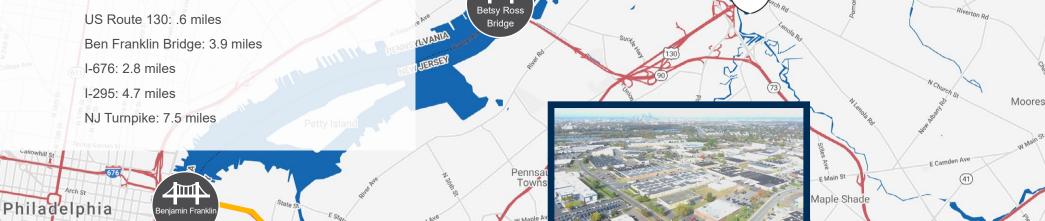

## LOCATION

This property is located in Pennsauken Township and is situated minutes from Route 90, which offers access to Routes 130 & 73, as well Northeast Philadelphia via the Betsy Ross Bridge.

#### **DISTANCE TO KEY LOCATIONS**

Bridge

3.9 miles

South St

95

∠ிπղ∖

Tacony-Palmyra

Bridge

Riverton

130

Cinnaminson

(41)

41

Palmyra