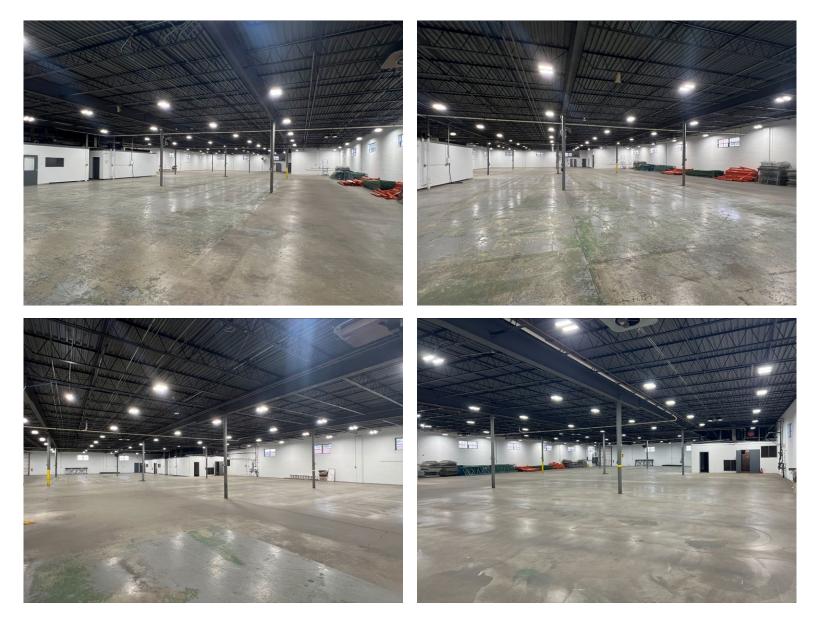

ZE: 20,721 SF
- UTILITIES: Electric: PSE&G Gas: PSE&G Water/Sewer: Pennsauken Township
- PARKING: Twenty-Nine (29) marked surface spaces
- YEAR BUILT: 1965
- **YEAR RENOVATED:** 2022
- TRANSPORTATION: Served by NJ Transit Bus Routes 409 & 414 and the Cherry Hill station of the Atlantic City Rail Line

- **OFFICE:** 2,453 SF
- CEILING HEIGHT: 13' clear
- COLUMN SPACING: 24'x44'
- LOADING: Tailgates: Two (2)
   Drive-In: One (1) 8'x 8'
- SPRINKLER SYSTEM:
  100% Wet Sprinkler System
- HVAC: Air Conditioning (Office): 2 Units (Rheem Split System) Heat: 3 Boilers (245 MBH) York Air-Handling Unit
- CONSTRUCTION: Warehouse: Built-Up Office: Single-Ply EPDM Foundation: Reinforced concrete slab-on-grade Structure: Concrete block over steel frame







### FLOOR PLAN





### **INTERIOR PHOTOS**





## LOCATION

This property is located in Pennsauken Township and is situated minutes from Route 90, which offers access to Routes 130 & 73, as well Northeast Philadelphia via the Betsy Ross Bridge.

#### **DISTANCE TO KEY LOCATIONS**

Bridge

3.9 miles

South St



95

∠ிπղ∖

Tacony-Palmyra

Bridge

Riverton

130

Cinnaminson

(41)

41

Palmyra

#### **7055 CENTRAL HIGHWAY**



7055 Central Highway, Pennsauken, NJ





BINSWANGER Established 1931

### CONTACT



Mike Torsiello, SIOR Senior Vice President 215.448.6210 mtorsiello@binswanger.com



Three Logan Square 1717 Arch Street, Suite 5100 Philadelphia, PA, 19103 Phone: 215.448.6000 binswanger.com

The information contained herein is from sources deemed reliable, but no warranty or representation is made as to the accuracy thereof a