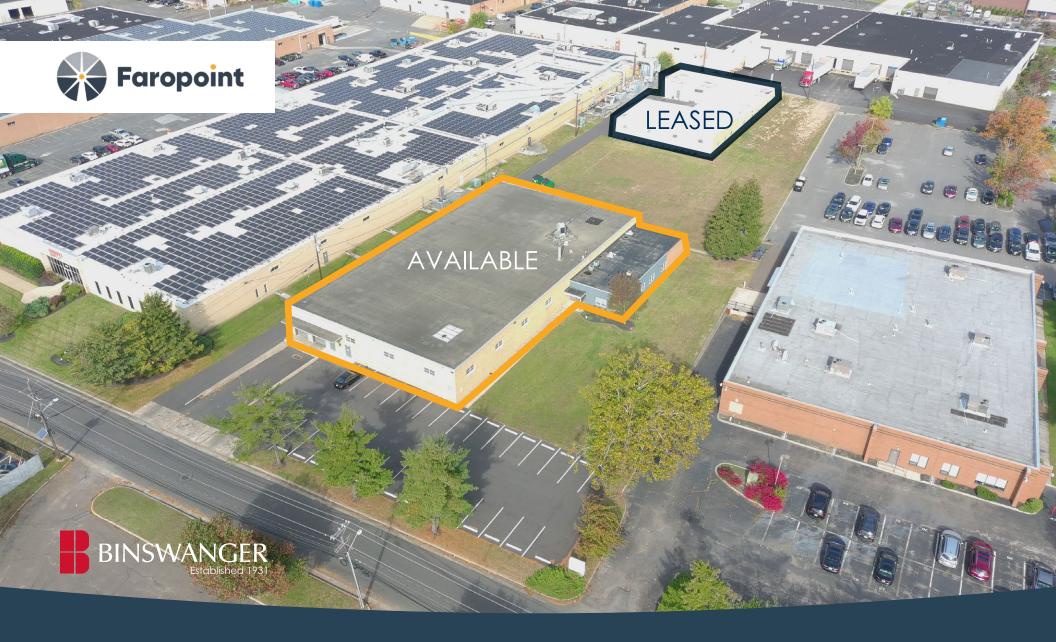

# INDUSTRIAL BUILDING AVAILABLE FOR LEASE

7055 Central Highway, Pennsauken, NJ

### PROPERTY/BUILDING HIGHLIGHTS

Recent rennovations include a new white-boxed interior, upgraded LED lighting, roof replacement, new paving and new office build-out.

LAND SIZE: 2.17 Acres

- SIZE: 20,721 SF
- UTILITIES: Electric: PSE&G Gas: PSE&G Water/Sewer: Pennsauken Township
- PARKING: Twenty-Nine (29) marked surface spaces
- YEAR BUILT: 1965
- **YEAR RENOVATED:** 2022
- TRANSPORTATION: Served by NJ Transit Bus Routes 409 & 414 and the Cherry Hill station of the Atlantic City Rail Line