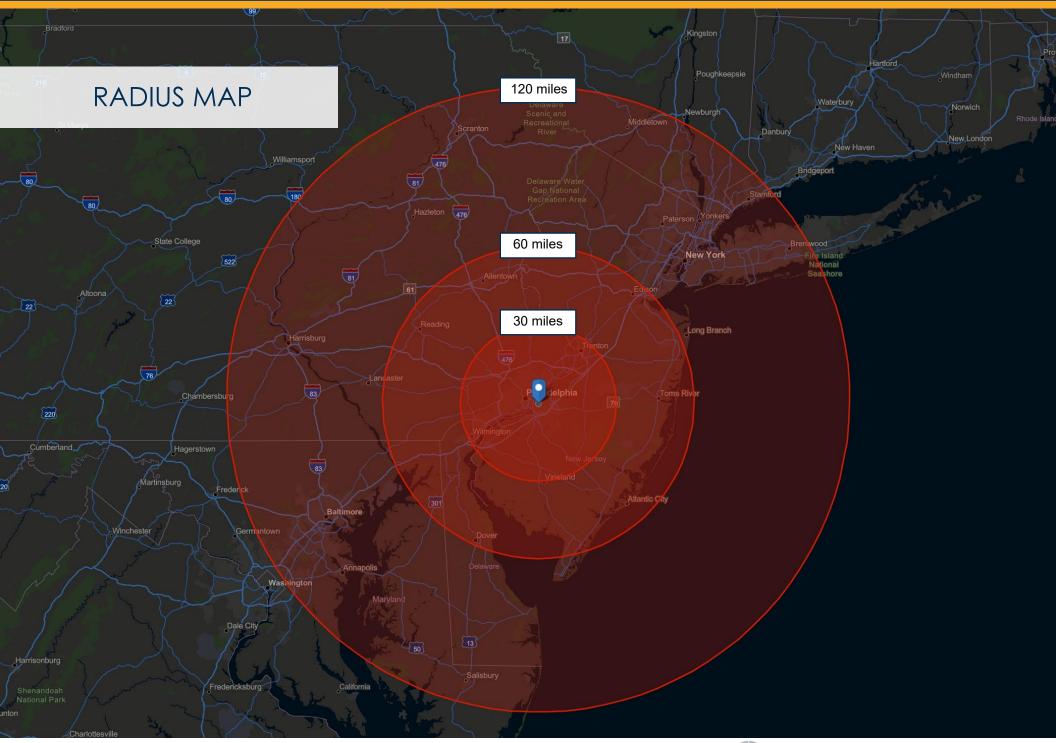

## LOCATION

This property is located in Pennsauken Township and is situated minutes from Route 90, which offers access to Routes 130 & 73, as well Northeast Philadelphia via the Betsy Ross Bridge.