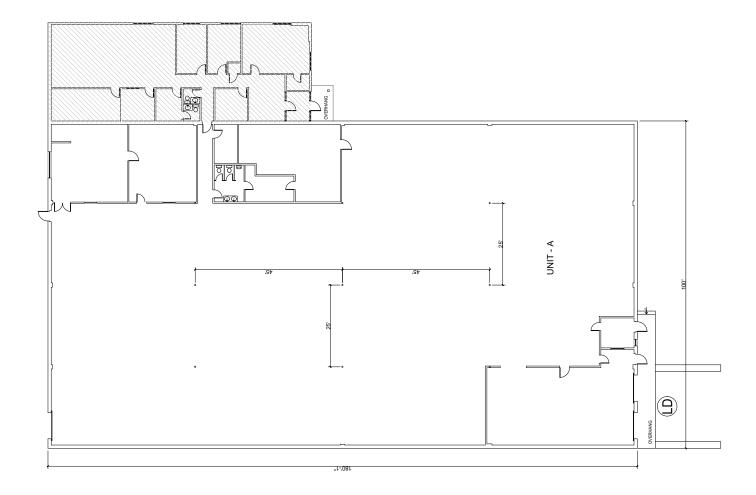

LAND SIZE: 2.17 Acres

- SIZE: 20,721 SF
- UTILITIES: Electric: PSE&G Gas: PSE&G Water/Sewer: Pennsauken Township
- PARKING: Twenty-Nine (29) marked surface spaces
- YEAR BUILT: 1965
- **YEAR RENOVATED:** 2022
- TRANSPORTATION: Served by NJ Transit Bus Routes 409 & 414 and the Cherry Hill station of the Atlantic City Rail Line

- **OFFICE:** 2,453 SF
- CEILING HEIGHT: 13' clear
- COLUMN SPACING: 24'x44'
- LOADING: Tailgates: Two (2)
   Drive-In: One (1) 8'x 8'
- SPRINKLER SYSTEM:
  100% Wet Sprinkler System
- HVAC: Air Conditioning (Office): 2 Units (Rheem Split System) Heat: 3 Boilers (245 MBH) York Air-Handling Unit
- CONSTRUCTION: Warehouse: Built-Up Office: Single-Ply EPDM Foundation: Reinforced concrete slab-on-grade Structure: Concrete block over steel frame







### FLOOR PLAN





### **INTERIOR PHOTOS**





## LOCATION

This property is located in Pennsauken Township and is situated minutes from Route 90, which offers access to Routes 130 & 73, as well Northeast Philadelphia via the Betsy Ross Bridge.

#### **DISTANCE TO KEY LOCATIONS**

Bridge

3.9 miles

South St



95

∠ிπղ∖

Tacony-Palmyra

Bridge

Riverton

130

Cinnaminson

(41)

41

Palmyra

#### **7055 CENTRAL HIGHWAY**



7055 Central Highway, Pennsauken, NJ





BINSWANGER Established 1931

### CONTACT



Mike Torsiello, SIOR Senior Vice President 215.448.6210 mtorsiello@binswanger.com



Three Logan Square 1717 Arch Street, Suite 5100 Philadelphia, PA, 19103 Phone: 215.448.6000 binswanger.com

The information contained herein is from sources deemed reliable, but no warranty or representation is made