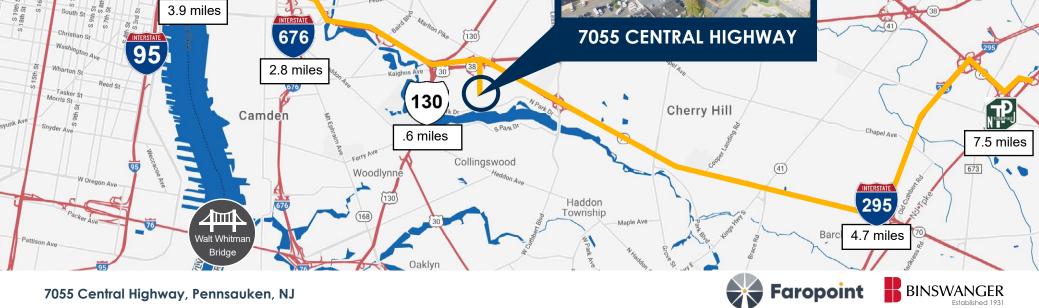

## LOCATION

This property is located in Pennsauken Township and is situated minutes from Route 90, which offers access to Routes 130 & 73, as well Northeast Philadelphia via the Betsy Ross Bridge.

#### **DISTANCE TO KEY LOCATIONS**

Bridge

3.9 miles

South St

95

∠ிπղ∖

Tacony-Palmyra

Bridge

Riverton

130

Cinnaminson

(41)

41

Palmyra