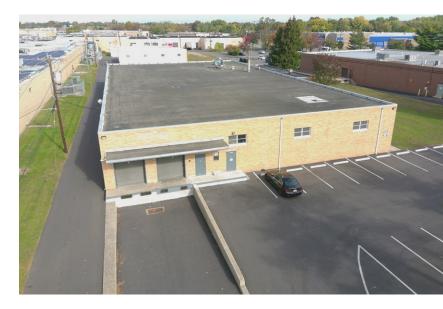

new office build-out.

LAND SIZE: 2.17 Acres

- SIZE: 20,721 SF
- UTILITIES: Electric: PSE&G Gas: PSE&G Water/Sewer: Pennsauken Township
- PARKING: Twenty-Nine (29) marked surface spaces
- YEAR BUILT: 1965
- **YEAR RENOVATED:** 2022
- TRANSPORTATION: Served by NJ Transit Bus Routes 409 & 414 and the Cherry Hill station of the Atlantic City Rail Line

- **OFFICE:** 2,453 SF
- CEILING HEIGHT: 13' clear
- COLUMN SPACING: 24'x44'
- LOADING: Tailgates: Two (2)
   Drive-In: One (1) 8'x 8'
- SPRINKLER SYSTEM:
  100% Wet Sprinkler System
- HVAC: Air Conditioning (Office): 2 Units (Rheem Split System) Heat: 3 Boilers (245 MBH) York Air-Handling Unit
- CONSTRUCTION: Warehouse: Built-Up Office: Single-Ply EPDM Foundation: Reinforced concrete slab-on-grade Structure: Concrete block over steel frame







### FLOOR PLAN





### **INTERIOR PHOTOS**





## LOCATION

This property is located in Pennsauken Township and is situated minutes from Route 90, which offers access to Routes 130 & 73, as well Northeast Philadelphia via the Betsy Ross Bridge.

#### **DISTANCE TO KEY LOCATIONS**

Bridge

3.9 miles

South St



95

∠ிπղ∖

Tacony-Palmyra

Bridge

Riverton

130

Cinnaminson

(41)

41

Palmyra

#### **7055 CENTRAL HIGHWAY**



7055 Central Highway, Pennsauken, NJ





BINSWANGER Established 1931

### CONTACT



Mike Torsiello, SIOR Senior Vice President 215.448.6210 mtorsiello@binswanger.com



Three Logan Square 1717 Arch Street, Suite 5100 Philadelphia, PA, 19103 Phone: 215.448.6000 binswanger.com

The information contained herein is from sources deemed reliable, but no warranty or