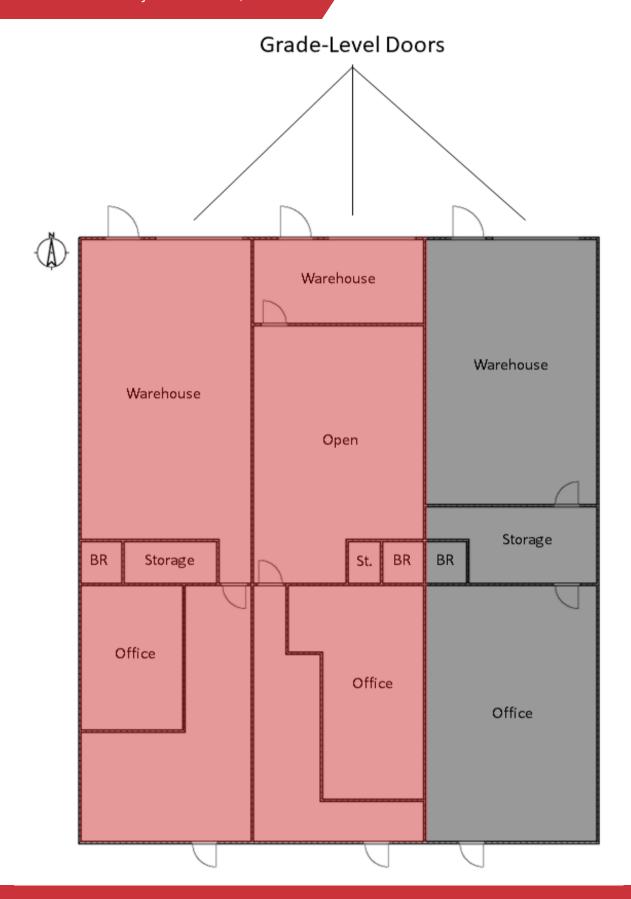

### Industrial | 1,400 - 2,800 SF

Retail-Warehouse Flex Space located on Blountstown Hwy between Tennessee and Pensacola Streets. Zoning is M-1 (light Industrial) uses only. Layout features three air conditioned retail/showroom spaces in front of 600 SF each and three grade level roll up door warehouse space of 800 SF in the rear, totaling 2,800 SF.

- Warehouse Ceiling Height: 14'
- 3 Grade Level Doors
- Offices: 2
- Zoned M-1
- Parking Spaces: 12 total
- Located on Blountstown Hwy, between W. Tennessee and Pensacola Streets

#### **Available Spaces**

| Spaces      | Lease Rate    | Size (SF) |
|-------------|---------------|-----------|
| 848 D and E | \$12.00 SF/yr | 2,800     |