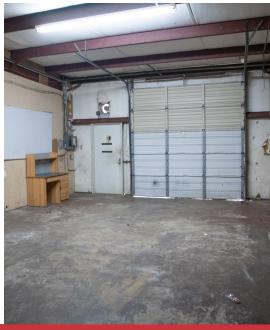

### Industrial | 1,400 - 2,800 SF

Retail-Warehouse Flex Space located on Blountstown Hwy between Tennessee and Pensacola Streets. Zoning is M-1 (light Industrial) uses only. Layout features three air conditioned retail/showroom spaces in front of 600 SF each and three grade level roll up door warehouse space of 800 SF in the rear, totaling 2,800 SF.

- Warehouse Ceiling Height: 14'
- 3 Grade Level Doors
- Offices: 2
- Zoned M-1
- Parking Spaces: 12 total
- Located on Blountstown Hwy, between W. Tennessee and Pensacola Streets