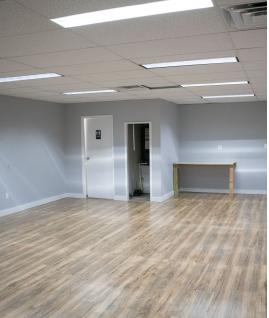

### Industrial | 1,400 - 2,800 SF

Retail-Warehouse Flex Space located on Blountstown Hwy between Tennessee and Pensacola Streets. Zoning is M-1 (light Industrial) uses only. Layout features three air conditioned retail/showroom spaces in front of 600 SF each and three grade level roll up door warehouse space of 800 SF in the rear, totaling 2,800 SF.

- Warehouse Ceiling Height: 14'
- 3 Grade Level Doors
- Offices: 2
- Zoned M-1
- Parking Spaces: 12 total
- Located on Blountstown Hwy, between W. Tennessee and Pensacola Streets