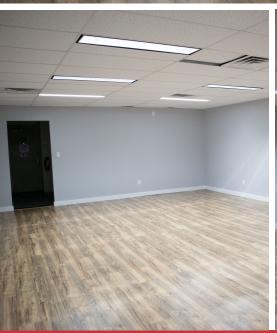

### Industrial | 1,400 - 2,800 SF

Retail-Warehouse Flex Space located on Blountstown Hwy between Tennessee and Pensacola Streets. Zoning is M-1 (light Industrial) uses only. Layout features three air conditioned retail/showroom spaces in front of 600 SF each and three grade level roll up door warehouse space of 800 SF in the rear, totaling 2,800 SF.

- Warehouse Ceiling Height: 14'
- 3 Grade Level Doors
- Offices: 2
- Zoned M-1
- Parking Spaces: 12 total
- Located on Blountstown Hwy, between W. Tennessee and Pensacola Streets