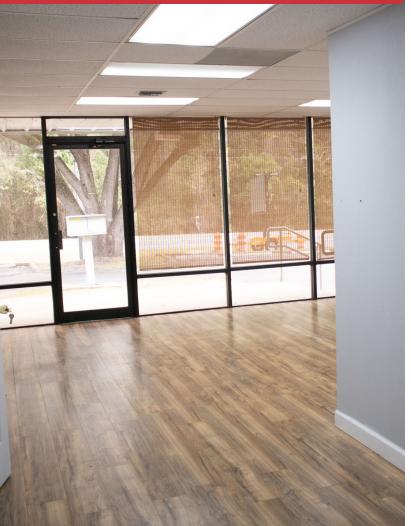

### Industrial | 1,400 - 2,800 SF

Retail-Warehouse Flex Space located on Blountstown Hwy between Tennessee and Pensacola Streets. Zoning is M-1 (light Industrial) uses only. Layout features three air conditioned retail/showroom spaces in front of 600 SF each and three grade level roll up door warehouse space of 800 SF in the rear, totaling 2,800 SF.