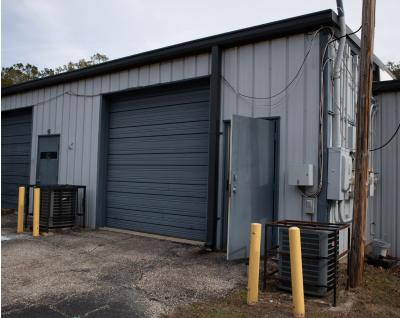

### Industrial | 1,400 - 2,800 SF

Retail-Warehouse Flex Space located on Blountstown Hwy between Tennessee and Pensacola Streets. Zoning is M-1 (light Industrial) uses only. Layout features three air conditioned retail/showroom spaces in front of 600 SF each and three grade level roll up door warehouse space of 800 SF in the rear, totaling 2,800 SF.

- Warehouse Ceiling Height: 14'
- 3 Grade Level Doors
- Offices: 2
- Zoned M-1
- Parking Spaces: 12 total
- Located on Blountstown Hwy, between W. Tennessee and Pensacola Streets