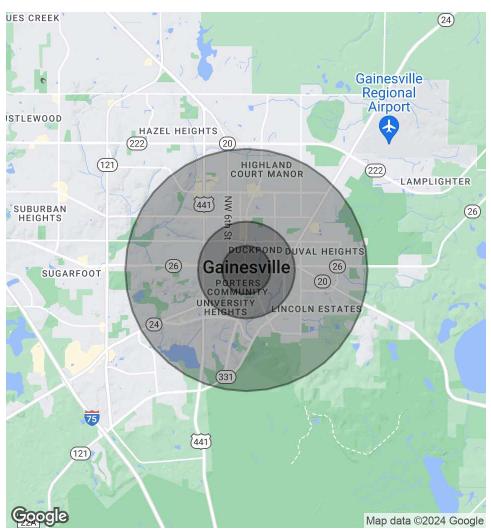

For Lease

**DEMOGRAPHICS MAP & REPORT** 

#### BHGREcommercialTG.com

| POPULATION           | 0.5 MILES | 1 MILE | 2.5 MILES |
|----------------------|-----------|--------|-----------|
| Total Population     | 2,983     | 15,421 | 54,922    |
| Average Age          | 28.1      | 26.4   | 28.5      |
| Average Age (Male)   | 29.8      | 26.3   | 28.2      |
| Average Age (Female) | 27.1      | 26.4   | 29.6      |

| HOUSEHOLDS & INCOME | 0.5 MILES | 1 MILE    | 2.5 MILES |
|---------------------|-----------|-----------|-----------|
| Total Households    | 1,659     | 7,702     | 23,382    |
| # of Persons per HH | 1.8       | 2.0       | 2.3       |
| Average HH Income   | \$40,554  | \$31,747  | \$41,149  |
| Average House Value | \$230,865 | \$180,632 | \$195,811 |
|                     |           |           |           |

2020 American Community Survey (ACS)

7 SE 1st Avenue Suite A, Gainesville, FL 32601

For Lease

**ABOUT US** 

BHGREcommercialTG.com