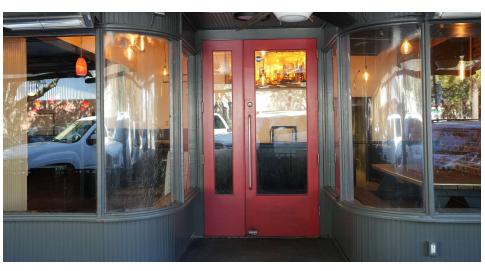

#### PROPERTY HIGHLIGHTS

- Prime Downtown Gainesville restaurant space totaling approximately 3,432 square feet, featuring ample space for commercial kitchen equipment, including walk-in freezer, a large bar area, and ample covered, exterior seating space that exudes a charming ambiance.
- Located in the heart of downtown Gainesville, this property is surrounded by high foot traffic and is easily
  accessible to both locals and tourists. This property is situated in an area that is known for its thriving
  restaurant scene, making it an ideal location for any entrepreneur seeking to establish a foothold in this
  market.
- With exceptional features, a prime location, and ample space, this unique opportunity should not be missed.
   Discover the charm and possibilities that await to establish yourself in a thriving Downtown Gainesville community.

Restaurant/Retail

For Lease

**AERIAL HIGHLIGHTS** 

BHGREcommercialTG.com

7 SE 1st Avenue Suite A, Gainesville, FL 32601

Restaurant/Retail

For Lease

**ADDITIONAL PHOTOS** 