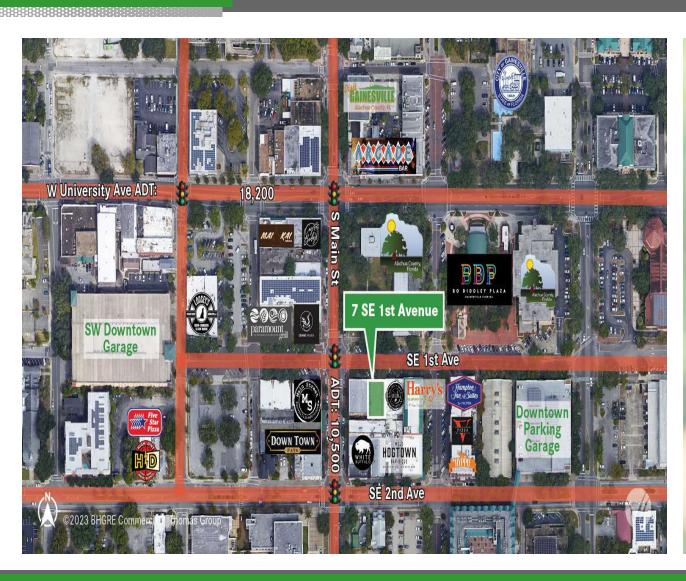

Restaurant/Retail

For Lease

**AERIAL HIGHLIGHTS** 

BHGREcommercialTG.com

7 SE 1st Avenue Suite A, Gainesville, FL 32601

Restaurant/Retail

For Lease

**ADDITIONAL PHOTOS** 