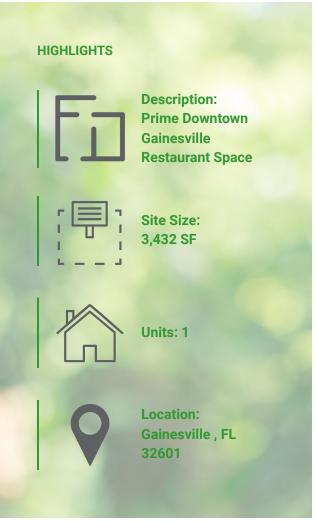

#### PROPERTY HIGHLIGHTS

- Prime Downtown Gainesville restaurant space totaling approximately 3,432 square feet, featuring ample space for commercial kitchen equipment, including walk-in freezer, a large bar area, and ample covered, exterior seating space that exudes a charming ambiance.
- Located in the heart of downtown Gainesville, this property is surrounded by high foot traffic and is easily
  accessible to both locals and tourists. This property is situated in an area that is known for its thriving
  restaurant scene, making it an ideal location for any entrepreneur seeking to establish a foothold in this
  market.
- With exceptional features, a prime location, and ample space, this unique opportunity should not be missed.
   Discover the charm and possibilities that await to establish yourself in a thriving Downtown Gainesville community.