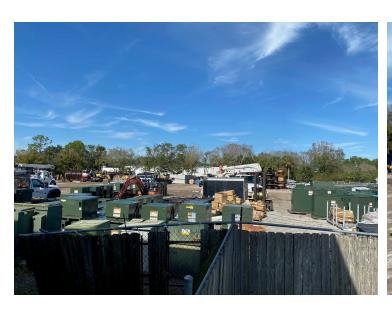

### Warehouse With Fenced/Cleared Yard In Heart Of Melbourne 374, 404 & 424 West Dr, Melbourne, FL 32904

374 West Drive Photos (Est. 1.86 Acres Cleared/Fenced Yard)

#### Michael S. Ullian, President, CCIM, SIOR **Zachary Ullian**

Licensed Real Estate Broker Cell: 321.258.7556 mike@ullianrealty.com