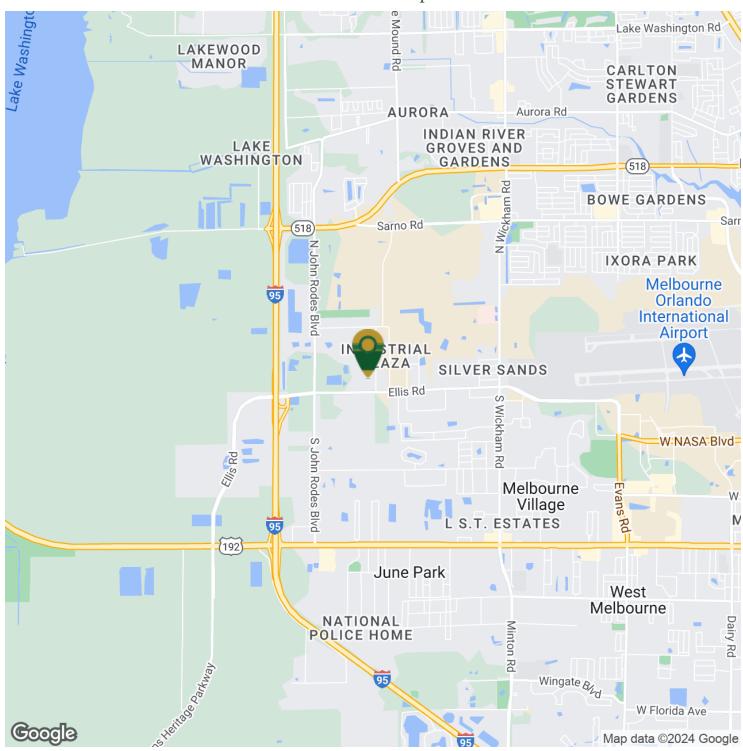

#### LOCATION OVERVIEW

Zoning: City of Melbourne Light

Industrial (M-1)

5.73 Acres

Strategically located at the corner of West Drive x Ellis Road which is approximately halfway between Interstate 95 and Wickham Road. Close proximity to the Melbourne International Airport, L3Harris, Northrop Grumman, Amazon, and all of the other major employers in the area. Easily accessible via three Interstate 95 interchanges within a 3-mile radius. Call for additional details!

### Location Map