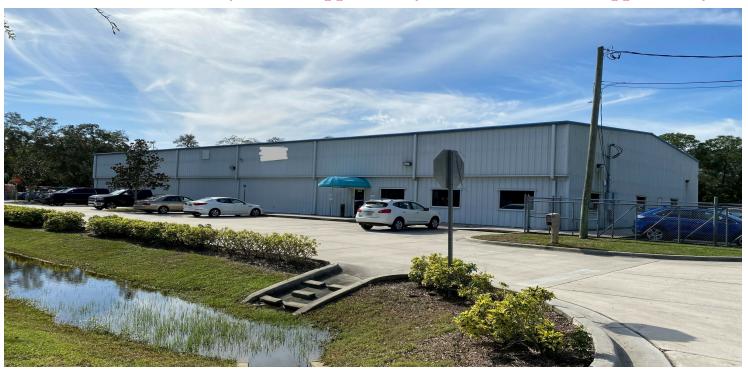

### Warehouse With Fenced/Cleared Yard In Heart Of Melbourne 374, 404 & 424 West Dr, Melbourne, FL 32904

424 West Drive Photos (Est. 12,800 SF)

### Warehouse With Fenced/Cleared Yard In Heart Of Melbourne 374, 404 & 424 West Dr, Melbourne, FL 32904

404 West Drive Photos (Est. 9,500 SF)