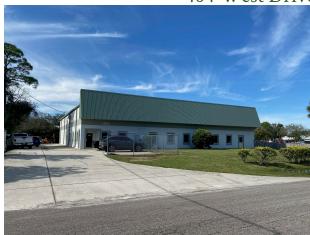

### Warehouse With Fenced/Cleared Yard In Heart Of Melbourne 374, 404 & 424 West Dr, Melbourne, FL 32904

### Short Term Lease / Buyer User Opportunity / Investor Income Opportunity

#### OFFERING SUMMARY

Acreage:

PROPERTY OVERVIEW

Sale Price: \$4,950,000

100% Occupied. Single Tenant. 3.5% Annual Escalator. LL Termination Option.

Ability for Buyer to Occupy Building or Collect Rental Income