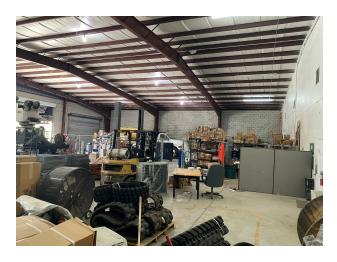

### Warehouse With Fenced/Cleared Yard In Heart Of Melbourne 374, 404 & 424 West Dr, Melbourne, FL 32904

404 West Drive Photos (Est. 9,500 SF)