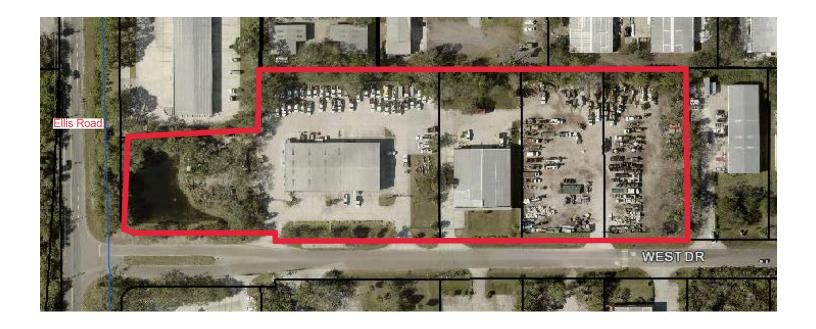

h is approximately halfway between Interstate 95 and Wickham Road. Close proximity to the Melbourne International Airport, L3Harris, Northrop Grumman, Amazon, and all of the other major employers in the area. Easily accessible via three Interstate 95 interchanges within a 3-mile radius. Call for additional details!



#### Michael S. Ullian, President, CCIM, SIOR **Zachary Ullian**

Licensed Real Estate Broker Cell: 321.258.7556 mike@ullianrealty.com

**Broker Associate** Cell: 321.750.3439 zach@ullianrealty.com



The Ullian Realty Corporation

1800 Penn Street Melbourne, FL 32901 321.729.9900

ullianrealty.com

# ${\it The}\, ULLIAN\,\,REALTY_{\it Corporation}$

# Warehouse With Fenced/Cleared Yard In Heart Of Melbourne 374, 404 & 424 West Dr, Melbourne, FL 32904

### Survey & Aerial







### Michael S. Ullian, President, CCIM, SIOR Zachary Ullian

Licensed Real Estate Broker Cell: 321.258.7556 mike@ullianrealty.com



### Warehouse With Fenced/Cleared Yard In Heart Of Melbourne 374, 404 & 424 West Dr, Melbourne, FL 32904

424 West Drive Floor Plan (Est. 12,800 SF on +/- 2.93 Acres)





#### Michael S. Ullian, President, CCIM, SIOR **Zachary Ullian**

Licensed Real Estate Broker Cell: 321.258.7556 mike@ullianrealty.com

**Broker Associate** Cell: 321.750.3439 zach@ullianrealty.com



The information provided is subject to change without notice. The Ullian Realty Corporation assumes no responsibility for any errors, omissions, or changes.

### Warehouse With Fenced/Cleared Yard In Heart Of Melbourne 374, 404 & 424 West Dr, Melbourne, FL 32904

404 West Drive Floor Plan