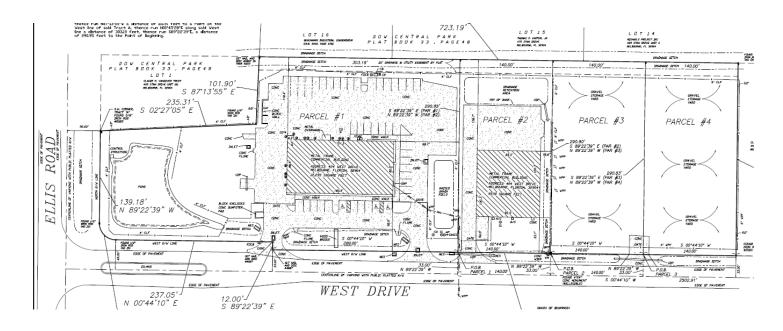

ich is approximately halfway between Interstate 95 and Wickham Road. Close proximity to the Melbourne International Airport, L3Harris, Northrop Grumman, Amazon, and all of the other major employers in the area. Easily accessible via three Interstate 95 interchanges within a 3-mile radius. Call for additional details!



#### Michael S. Ullian, President, CCIM, SIOR **Zachary Ullian**

Licensed Real Estate Broker Cell: 321.258.7556 mike@ullianrealty.com

**Broker Associate** Cell: 321.750.3439 zach@ullianrealty.com



The Ullian Realty Corporation

1800 Penn Street Melbourne, FL 32901 321.729.9900

ullianrealty.com

# ${\it The}\, ULLIAN\,\,REALTY_{\it Corporation}$

# Warehouse With Fenced/Cleared Yard In Heart Of Melbourne 374, 404 & 424 West Dr, Melbourne, FL 32904

### Survey & Aerial







### Michael S. Ullian, President, CCIM, SIOR Zachary Ullian

Licensed Real Estate Broker Cell: 321.258.7556 mike@ullianrealty.com



### Warehouse With Fenced/Cleared Yard In Heart Of Melbourne 374, 404 & 424 West Dr, Melbourne, FL 32904

424 West Drive Floor Plan (Est. 12,800 SF on +/- 2.93 Acres)





#### Michael S. Ullian, President, CCIM, SIOR **Zachary Ullian**

Licensed Real Estate Broker Cell: 321.258.7556 mike@ullianrealty.com

**Broker Associate** Cell: 321.750.3439 zach@ullianrealty.com



The information provided is subject to change without notice. The Ullian Realty Corporation assumes no responsibility for any errors, omissions, or changes.

### Warehouse With Fenced/Cleared Yard In Heart Of Melbourne 374, 404 & 424 West Dr, Melbourne, FL 32904

404 West Drive Floor Pla