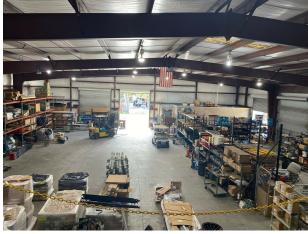

### Warehouse With Fenced/Cleared Yard In Heart Of Melbourne 374, 404 & 424 West Dr, Melbourne, FL 32904

424 West Drive Photos (Est. 12,800 SF)