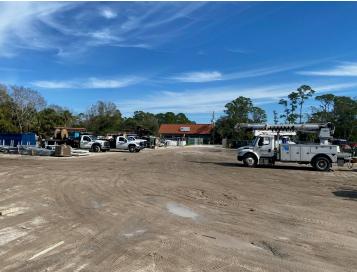

### Warehouse With Fenced/Cleared Yard In Heart Of Melbourne 374, 404 & 424 West Dr, Melbourne, FL 32904

374 West Drive Photos (Est. 1.86 Acres Cleared/Fenced Yard)