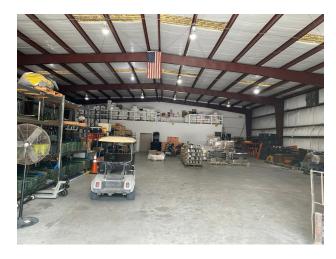

### Warehouse With Fenced/Cleared Yard In Heart Of Melbourne 374, 404 & 424 West Dr, Melbourne, FL 32904

424 West Drive Photos (Est. 12,800 SF)