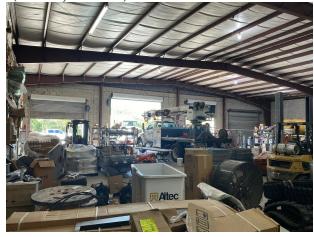

### Warehouse With Fenced/Cleared Yard In Heart Of Melbourne 374, 404 & 424 West Dr, Melbourne, FL 32904

424 West Drive Photos (Est. 12,800 SF)