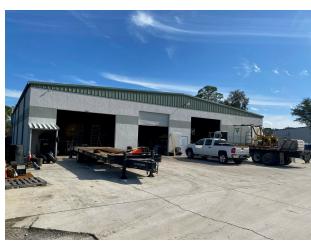

### Warehouse With Fenced/Cleared Yard In Heart Of Melbourne 374, 404 & 424 West Dr, Melbourne, FL 32904

424 West Drive Photos (Est. 12,800 SF)

#### Michael S. Ullian, President, CCIM, SIOR **Zachary Ullian**

Licensed Real Estate Broker Cell: 321.258.7556 mike@ullianrealty.com