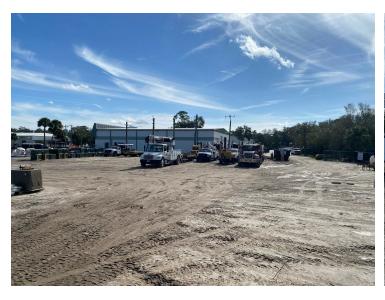

### Warehouse With Fenced/Cleared Yard In Heart Of Melbourne 374, 404 & 424 West Dr, Melbourne, FL 32904

374 West Drive Photos (Est. 1.86 Acres Cleared/Fenced Yard)