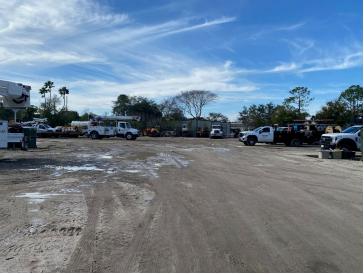

### Warehouse With Fenced/Cleared Yard In Heart Of Melbourne 374, 404 & 424 West Dr, Melbourne, FL 32904

374 West Drive Photos (Est. 1.86 Acres Cleared/Fenced Yard)