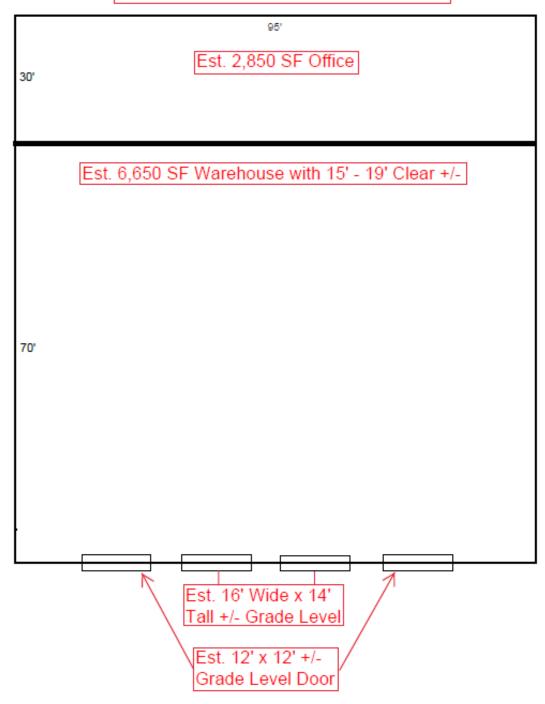

### Warehouse With Fenced/Cleared Yard In Heart Of Melbourne 374, 404 & 424 West Dr, Melbourne, FL 32904

404 West Drive Floor Plan (Est. 9,500 SF on +/- 0.94 Acres)

### Dimensions and Wall Locations Estimated