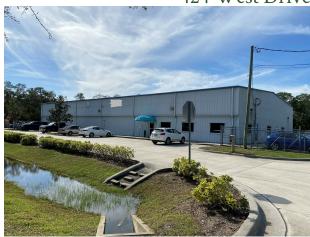

### Warehouse With Fenced/Cleared Yard In Heart Of Melbourne 374, 404 & 424 West Dr, Melbourne, FL 32904

424 West Drive Photos (Est. 12,800 SF)