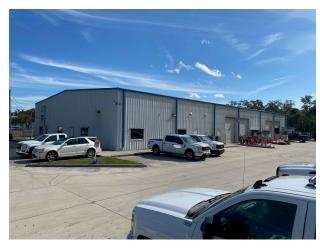

### Warehouse With Fenced/Cleared Yard In Heart Of Melbourne 374, 404 & 424 West Dr, Melbourne, FL 32904

# Warehouse With Fenced/Cleared Yard In Heart Of Melbourne 374, 404 & 424 West Dr, Melbourne, FL 32904