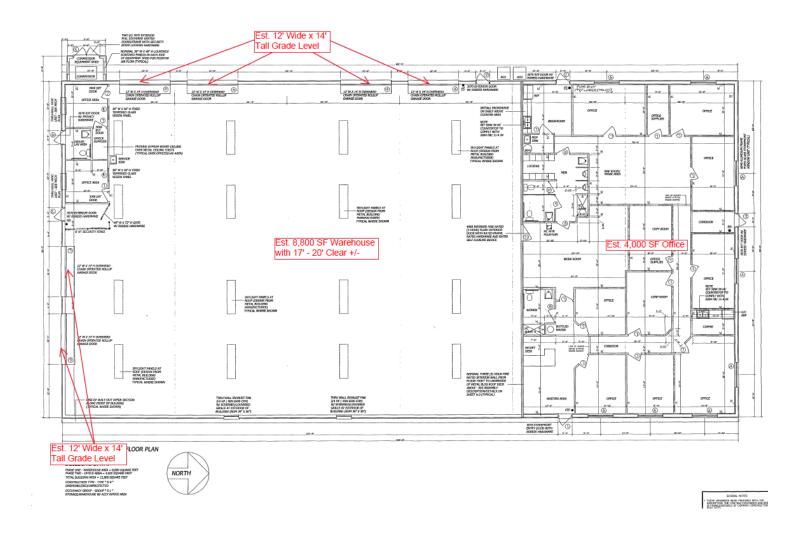

### Warehouse With Fenced/Cleared Yard In Heart Of Melbourne 374, 404 & 424 West Dr, Melbourne, FL 32904

424 West Drive Floor Plan (Est. 12,800 SF on +/- 2.93 Acres)