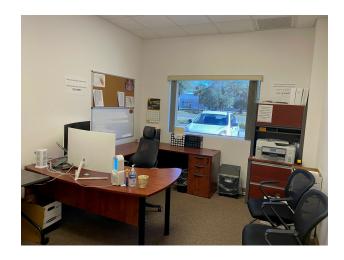

### Warehouse With Fenced/Cleared Yard In Heart Of Melbourne 374, 404 & 424 West Dr, Melbourne, FL 32904

424 West Drive Photos (Est. 12,800 SF)

### Warehouse With Fenced/Cleared Yard In Heart Of Melbourne 374, 404 & 424 West Dr, Melbourne, FL 32904

404 West Drive Photos (Est. 9,500 SF)