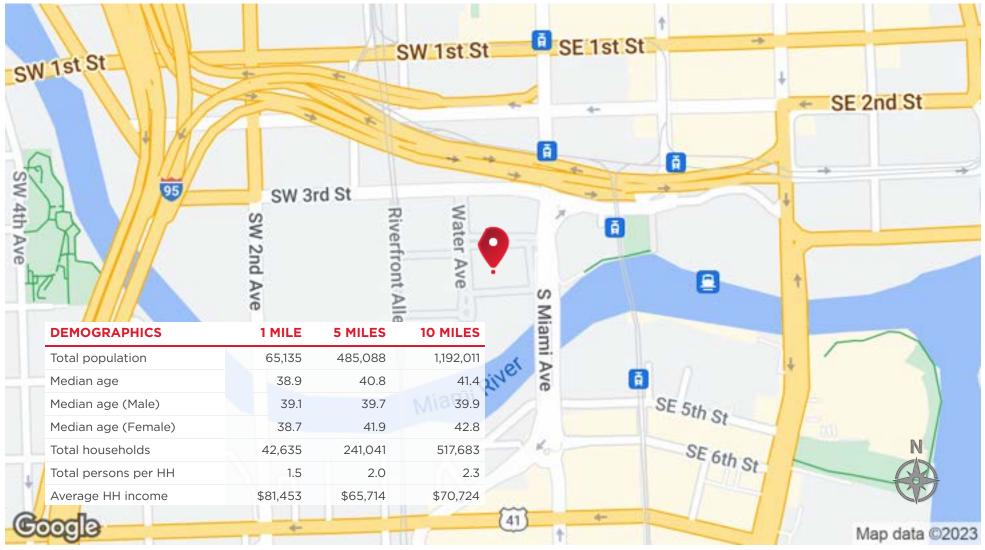

# CITY DESK

350 S MIAMI AVE, MIAMI, FL 33130

| POPULATION           | 1 MILE | 5 MILES | 10 MILES  |
|----------------------|--------|---------|-----------|
| Total Population     | 65,135 | 485,088 | 1,192,011 |
| Average Age          | 38.9   | 40.8    | 41.4      |
| Average Age (Male)   | 39.1   | 39.7    | 39.9      |
| Average Age (Female) | 38.7   | 41.9    | 42.8      |
| HOUSEHOLDS & INCOME  | 1 MILE | 5 MILES | 10 MILES  |

| Total Households    | 42,635    | 241,041   | 517,683   |
|---------------------|-----------|-----------|-----------|
| # of Persons per HH | 1.5       | 2.0       | 2.3       |
| Average HH Income   | \$81,453  | \$65,714  | \$70,724  |
| Average House Value | \$253,512 | \$312,527 | \$347,107 |

\* Demographic data derived from 2020 ACS - US Census

BILLY PLANES

Broker - Owner - CCIM 305.772.8513 bplanes@remax.net

COMMERCIAL 360 REAL ESTATE Each office independently owned and operated

RE/MAX

FOR LEASE RETAIL PROPERTY