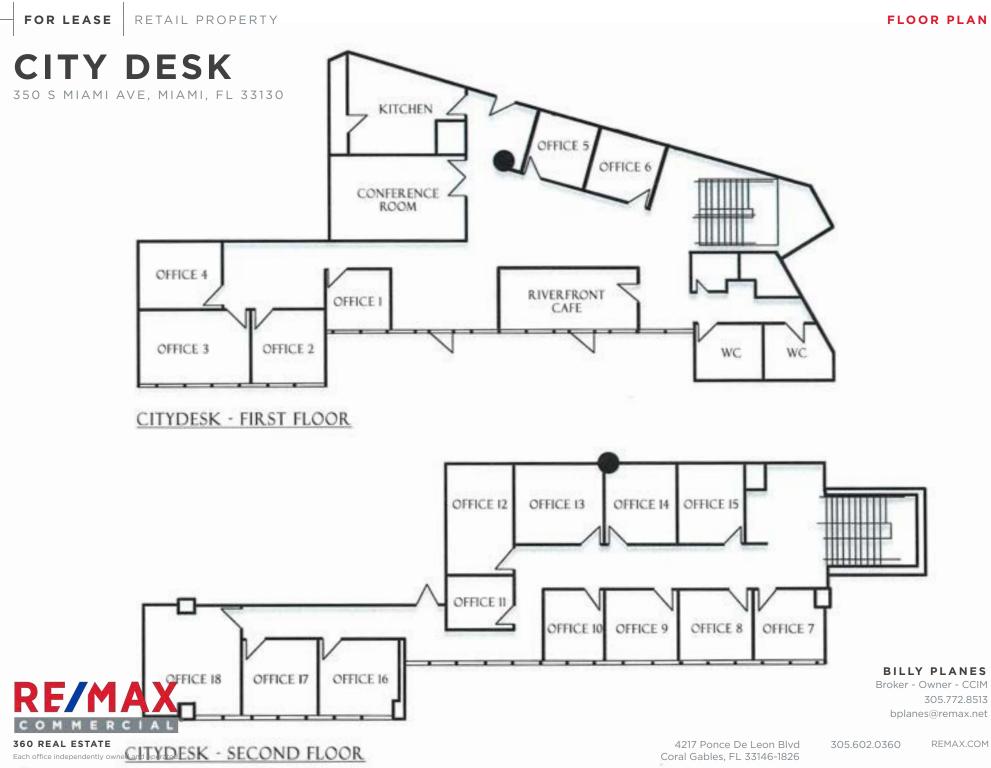

### **PROPERTY HIGHLIGHTS**

- Prime Brickell location within Wind by Neo.
- Two-story, 4600 SF with 18 private office suites
- Abundant natural light and modern design.
- Dual-level, 4600 SF, adaptable for retail
- Near Brickell City Centre

#### **OFFERING SUMMARY**

| Lease Rate:       | \$55.00 SF/yr (NNN) |
|-------------------|---------------------|
| NNN Expenses Est. | \$1.00 SF/yr        |
| Available SF:     | 4,600 SF            |