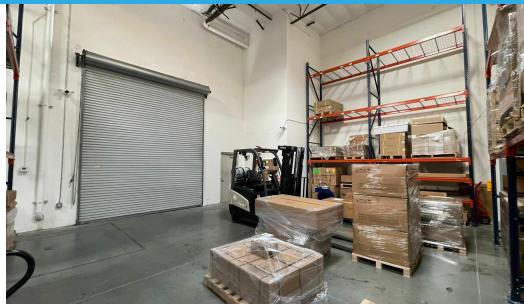

### **Property Highlights**

- ±7,472 SF 2-Story Industrial/Flex Unit Available
- Sublease through September 2027
- Premier Carlsbad Location
- 23' Warehouse Clear Height
- Two (2) 12x14 Ground Level Doors
- Beautiful Views from 2nd Floor Offices
- 2 Conference Rooms
- Ample On-Site Parking (3.5:1000)

## **Additional Photos**

Steve Liu 949.468.2385 sliu@naicapital.com CA DRE #01323150 Andrew Batcheller 949.468.2379 andrewbatcheller@naicapital.com CA DRE #02097603 No warranty, express or implied, is made as to the accuracy of the information contained herein. This information is submitted subject to errors, omissions, change of price, rental or other conditions, withdrawal without notice, and is subject to any special listing conditions imposed by our principals. Cooperating brokers, buyers, tenants and other parties who receive this document should not rely on it, but should use it as a starting point of analysis, and should independently confirm the accuracy of the information contained herein through a due diligence review of the books, records, files and documents that constitute reliable sources of the information described herein. Logos are for identification purposes only and may be trademarks of their respective companies. NAI Capital Commercial, Inc. CAL DRE Lic. #02130474