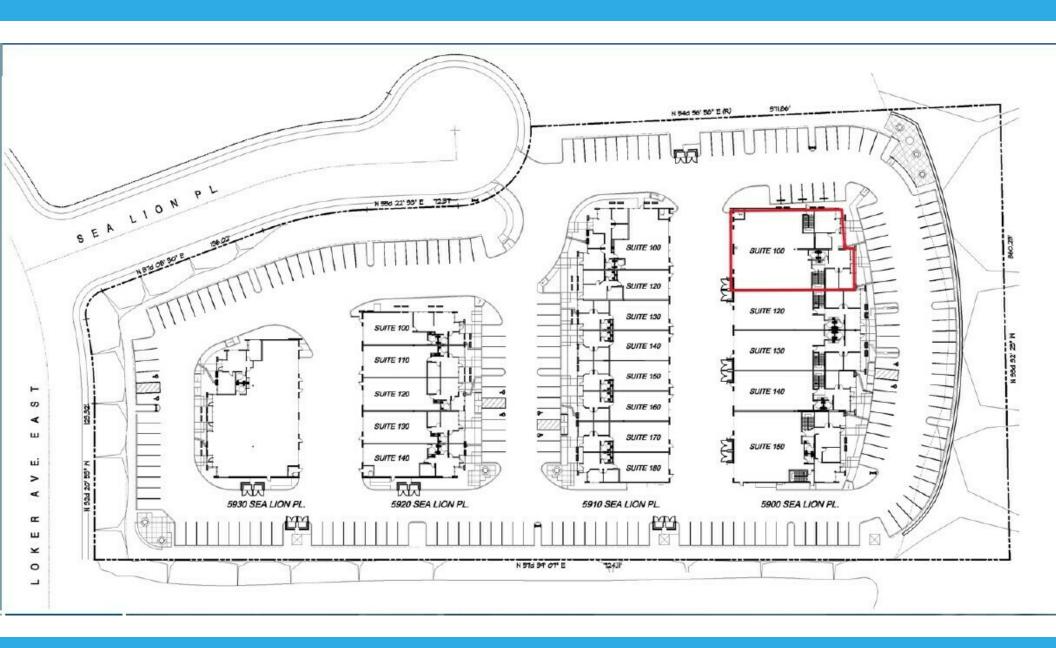

### 5900 Sea Lion PI Suite 100

Carlsbad, CA 92010

Available for Sublease

Nikki Liu Senior Associate 949.468.2386

nliu@naicapital.com CA DRE #02038755

### **Property Highlights**

- ±7,472 SF 2-Story Industrial/Flex Unit Available
- Sublease through September 2027
- Premier Carlsbad Location
- 23' Warehouse Clear Height
- Two (2) 12x14 Ground Level Doors
- Beautiful Views from 2nd Floor Offices
- 2 Conference Rooms
- Ample On-Site Parking (3.5:1000)