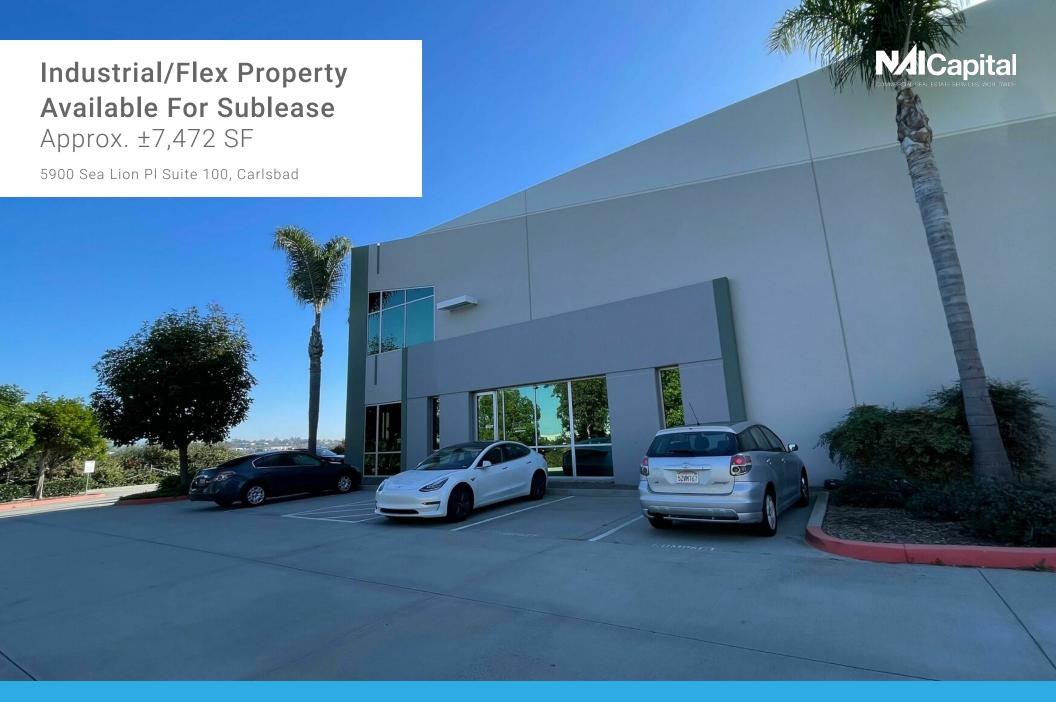

### 5900 Sea Lion PI Suite 100

Carlsbad, CA 92010

Available for Sublease

Nikki Liu Senior Associate 949.468.2386

nliu@naicapital.com CA DRE #02038755

#### Offering Summary

| Lease Rate:            | \$1.60 SF/month (MG)    |
|------------------------|-------------------------|
| Available SF:          | 7,472 SF                |
| Zoning:                | P-M, Planned Industrial |
| Market:                | North San Diego         |
| Submarket:             | Carlsbad                |
| Ground Level Doors:    | 2                       |
| Office (estimated):    | 45%                     |
| Warehouse (estimated): | 55%                     |

### **Property Highlights**

- ±7,472 SF 2-Story Industrial/Flex Unit Available
- Sublease through September 2027
- Premier Carlsbad Location
- 23' Warehouse Clear Height
- Two (2) 12x14 Ground Level Doors
- Beautiful Views from 2nd Floor Offices
- 2 Conference Rooms
- Ample On-Site Parking (3.5:1000)