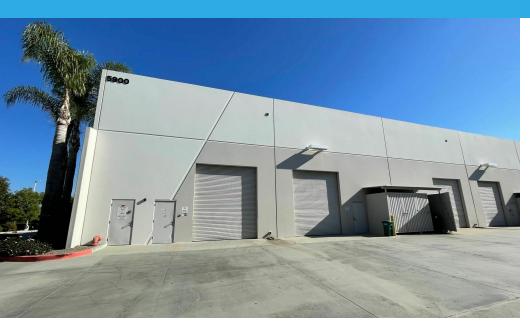

### **Property Highlights**

- ±7,472 SF 2-Story Industrial/Flex Unit Available
- Sublease through September 2027
- Premier Carlsbad Location
- 23' Warehouse Clear Height
- Two (2) 12x14 Ground Level Doors
- Beautiful Views from 2nd Floor Offices
- 2 Conference Rooms
- Ample On-Site Parking (3.5:1000)

## **Additional Photos**

Steve Liu 949.468.2385 sliu@naicapital.com CA DRE #01323150 Andrew Batcheller 949.468.2379 andrewbatcheller@naicapital.com CA DRE #02097603 No warranty, express or implied, is made as to the accuracy of the information contained herein. This information is submitted subject to errors, omissions, change of price, rental or other conditions, withdrawal without notice, and is subject to any special listing conditions imposed by our principals. Cooperating brokers, buyers, tenants and other parties who receive this document should not rely on it, but should use it as a starting point of analysis, and should independently confirm the accuracy of the information contained herein through a due diligence review of the books, records, files and documents that constitute reliable sources of the information described herein. Logos are for identification purposes only and may be trademarks of their respective companies. NAI Capital Commercial, Inc. CAL DRE Lic. #02130474