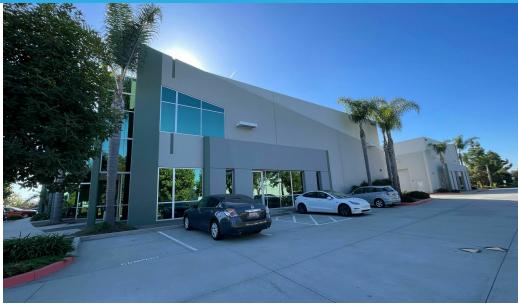

### **Property Highlights**

- ±7,472 SF 2-Story Industrial/Flex Unit Available
- Sublease through September 2027
- Premier Carlsbad Location
- 23' Warehouse Clear Height
- Two (2) 12x14 Ground Level Doors
- Beautiful Views from 2nd Floor Offices
- 2 Conference Rooms
- Ample On-Site Parking (3.5:1000)