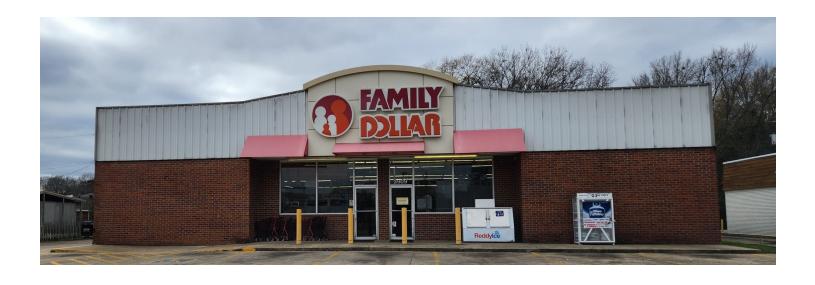

## FAMILY DOLLAR

3909 Jefferson Ave, Texarkana, AR 71854

**OFFERING SUMMARY** 

#### PROPERTY DESCRIPTION

Discover an outstanding investment at 3909 Jefferson Ave, Texarkana, Texas. Hosting Family Dollar since 1999, this property boasts tenant stability with two years left on the current lease and options for further extensions. Located on a high-traffic corner lot, with approximately 12,000 daily vehicles, it promises excellent visibility. The area, buzzing with active businesses and new construction, indicates a thriving community. A rare opportunity for secure investment with growth potential in a bustling commercial zone.

### **PROPERTY HIGHLIGHTS**

- Tenant Stability: Family Dollar, a reliable and long-term tenant since 1999.
- Lease Terms: Currently in a 5-year lease extension with 2 more years remaining, plus options for two additional 5-year extensions.
- Strategic Positioning: Prominently located on a corner lot, maximizing exposure and accessibility.
- · Vibrant Commercial Area: Surrounded by active businesses.