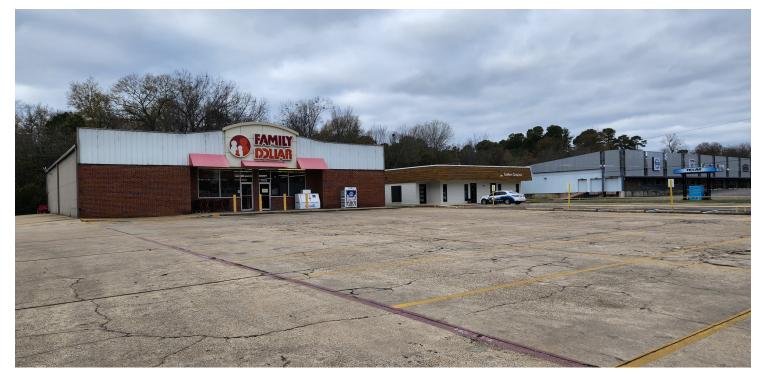

#### PROPERTY DESCRIPTION

Discover an outstanding investment at 3909 Jefferson Ave, Texarkana, Texas. Hosting Family Dollar since 1999, this property boasts tenant stability with two years left on the current lease and options for further extensions. Located on a high-traffic corner lot, with approximately 12,000 daily vehicles, it promises excellent visibility. The area, buzzing with active businesses and new construction, indicates a thriving community. A rare opportunity for secure investment with growth potential in a bustling commercial zone.

### **PROPERTY HIGHLIGHTS**

- Tenant Stability: Family Dollar, a reliable and long-term tenant since 1999.
- Lease Terms: Currently in a 5-year lease extension with 2 more years remaining, plus options for two additional 5-year extensions.
- Strategic Positioning: Prominently located on a corner lot, maximizing exposure and accessibility.
- · Vibrant Commercial Area: Surrounded by active businesses.