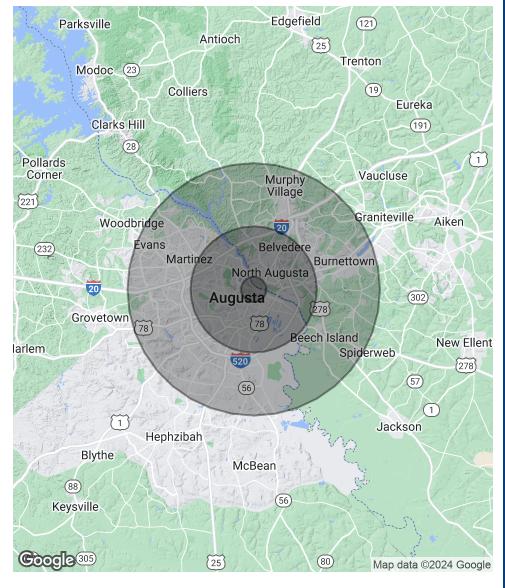

## **Location Map**

# Demographics Map & Report

| POPULATION           | 1 MILE | 5 MILES | 10 MILES |
|----------------------|--------|---------|----------|
| Total Population     | 6,018  | 112,576 | 295,622  |
| Average Age          | 39.7   | 37.3    | 38.0     |
| Average Age (Male)   | 35.3   | 35.7    | 36.6     |
| Average Age (Female) | 41.3   | 39.9    | 40.2     |

| HOUSEHOLDS & INCOME | 1 MILE    | 5 MILES   | 10 MILES  |
|---------------------|-----------|-----------|-----------|
| Total Households    | 3,200     | 56,920    | 132,252   |
| # of Persons per HH | 1.9       | 2.0       | 2.2       |
| Average HH Income   | \$39,125  | \$50,090  | \$58,355  |
| Average House Value | \$128,779 | \$135,026 | \$145,546 |