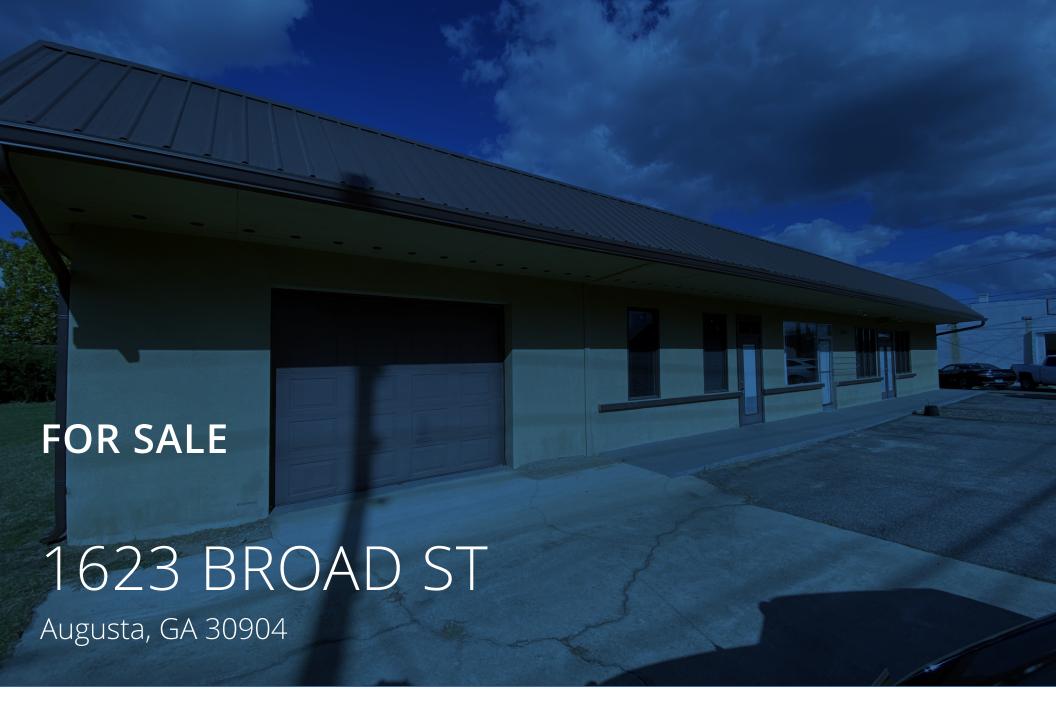

### **PROPERTY DESCRIPTION**

Situated in Downtown Augusta, this single-tenant income property offers an investment opportunity.

### **OFFERING SUMMARY**

| Sale Price:    | \$275,000  |
|----------------|------------|
| Lot Size:      | 0.22 Acres |
| Building Size: | 2,670 SF   |

| DEMOGRAPHICS      | 1 MILE   | 5 MILES  | 10 MILES |
|-------------------|----------|----------|----------|
| Total Households  | 3,200    | 56,920   | 132,252  |
| Total Population  | 6,018    | 112,576  | 295,622  |
| Average HH Income | \$39,125 | \$50,090 | \$58,355 |