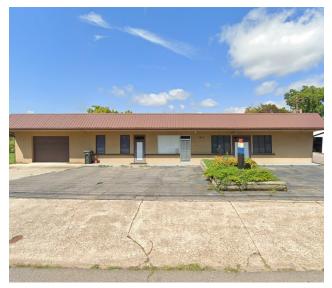

### **PROPERTY DESCRIPTION**

Situated in Downtown Augusta, this single-tenant income property offers an investment opportunity.

### **OFFERING SUMMARY**

| Sale Price:    | \$275,000  |
|----------------|------------|
| Lot Size:      | 0.22 Acres |
| Building Size: | 2,670 SF   |

| DEMOGRAPHICS      | 1 MILE   | 5 MILES  | 10 MILES |
|-------------------|----------|----------|----------|
| Total Households  | 3,200    | 56,920   | 132,252  |
| Total Population  | 6,018    | 112,576  | 295,622  |
| Average HH Income | \$39,125 | \$50,090 | \$58,355 |