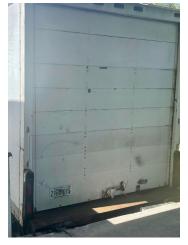

### **EXECUTIVE SUMMARY**

| OFFERING SUMMARY |             | PROPERTY OVERVIEW                                                                                                                                                                                                                                       |
|------------------|-------------|---------------------------------------------------------------------------------------------------------------------------------------------------------------------------------------------------------------------------------------------------------|
| Sale Price:      | \$1,995,000 | Zoning: CG                                                                                                                                                                                                                                              |
| Lot Size:        | 43,660 SF   | Building Space: 7,088 SF<br>An ideally located freestanding building like 881 E Venice Avenue can provide                                                                                                                                               |
| Year Built:      | 1998        | ample opportunity for retail, wholesale, production and more. The open floorplan<br>helps with the ability to easily move materials, goods or products in and out of the<br>facility via the loading dock, a rarely available building accessory.       |
| Building Size:   | 7,088 SF    | Office space: If your business requires a high visibility, large, open floor plan for office space, this freestanding building could be a good option. Great for bullpen use or the ability to easily outfit the space as needed with conference rooms, |
| Renovated:       | 2000        | offices and more.<br>Property is zoned CG, Commercial General                                                                                                                                                                                           |
| Zoning:          | CG          | Approximately 166 ft of frontage gives great visibility on East Venice.<br>881 E Venice has a very large back lit pylon sign as well as available building<br>signage.<br>22,000 AADT +/-                                                               |
| Traffic Count:   | 22,000      | This property has a direct turn in from East Venice Avenue, making access simple without the need for a U-Turn.                                                                                                                                         |
| Price / SF:      | \$281.46    |                                                                                                                                                                                                                                                         |