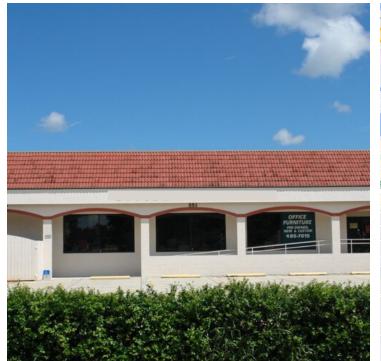

**Retail Property For Sale** 881 E Venice Ave Venice, FL 34285

### **EXECUTIVE SUMMARY**

| OFFERING SUMMARY |             | PROPERTY OVERVIEW                                                                                                                                                                                                                                       |
|------------------|-------------|---------------------------------------------------------------------------------------------------------------------------------------------------------------------------------------------------------------------------------------------------------|
| Sale Price:      | \$1,995,000 | Zoning: CG                                                                                                                                                                                                                                              |
| Lot Size:        | 43,660 SF   | Building Space: 7,088 SF<br>An ideally located freestanding building like 881 E Venice Avenue can provide                                                                                                                                               |
| Year Built:      | 1998        | ample opportunity for retail, wholesale, production and more. The open floorplan<br>helps with the ability to easily move materials, goods or products in and out of the<br>facility via the loading dock, a rarely available building accessory.       |
| Building Size:   | 7,088 SF    | Office space: If your business requires a high visibility, large, open floor plan for office space, this freestanding building could be a good option. Great for bullpen use or the ability to easily outfit the space as needed with conference rooms, |
| Renovated:       | 2000        | offices and more.<br>Property is zoned CG, Commercial General                                                                                                                                                                                           |
| Zoning:          | CG          | Approximately 166 ft of frontage gives great visibility on East Venice.<br>881 E Venice has a very large back lit pylon sign as well as available building<br>signage.<br>22,000 AADT +/-                                                               |
| Traffic Count:   | 22,000      | This property has a direct turn in from East Venice Avenue, making access simple without the need for a U-Turn.                                                                                                                                         |
| Price / SF:      | \$281.46    |                                                                                                                                                                                                                                                         |