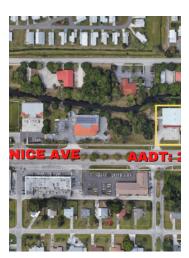

## LOCATION MAPS

### **EXECUTIVE SUMMARY**

| OFFERING SUMMARY |             | PROPERTY OVERVIEW                                                                                                                                                                                                                                       |
|------------------|-------------|---------------------------------------------------------------------------------------------------------------------------------------------------------------------------------------------------------------------------------------------------------|
| Sale Price:      | \$1,995,000 | Zoning: CG                                                                                                                                                                                                                                              |
| Lot Size:        | 43,660 SF   | Building Space: 7,088 SF<br>An ideally located freestanding building like 881 E Venice Avenue can provide                                                                                                                                               |
| Year Built:      | 1998        | ample opportunity for retail, wholesale, production and more. The open floorplan<br>helps with the ability to easily move materials, goods or products in and out of the<br>facility via the loading dock, a rarely available building accessory.       |
| Building Size:   | 7,088 SF    | Office space: If your business requires a high visibility, large, open floor plan for office space, this freestanding building could be a good option. Great for bullpen use or the ability to easily outfit the space as needed with conference rooms, |
| Renovated:       | 2000        | offices and more.<br>Property is zoned CG, Commercial General                                                                                                                                                                                           |
| Zoning:          | CG          | Approximately 166 ft of frontage gives great visibility on East Venice.<br>881 E Venice has a very large back lit pylon sign as well as available building<br>signage.<br>22,000 AADT +/-                                                               |
| Traffic Count:   | 22,000      | This property has a direct turn in from East Venice Avenue, making access simple without the need for a U-Turn.                                                                                                                                         |
| Price / SF:      | \$281.46    |                                                                                                                                                                                                                                                         |