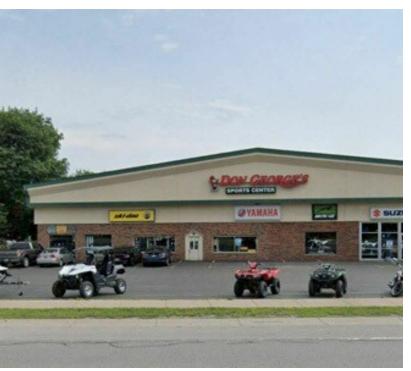

#### PROPERTY OVERVIEW

We are excited to announce the availability of a 13,300+/- SF Commercial Property located near the Village of Clarence. This property is situated on a busy main highway and offers a great opportunity for entrepreneurs looking to start or grow their business. The property features warehouse/retail space/showroom and a 1,000+/-SF 2-3 bedroom house that can be used for storage. The former Don George Sports Center boasts a large showroom and shop area with 4 garage doors for deliveries or shipping. The property sits on 2.5+/- acres with plenty of vacant land for expansion or storage. Paved parking for around 15+/- cars or more. Don't miss out on this highly visible and sought-after location in Clarence Hollow.

#### PROPERTY HIGHLIGHTS

- · Large windows for display and daylight
- 4 Garage Doors to bays & storage
- Large parking lot for at least 15 cars
- Mostly 16ft ceilings
- Mezzanine Storage Area

RICK RECCKIO 716.998.4422 rick@recckio.com