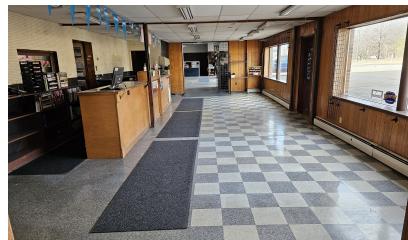

#### PROPERTY OVERVIEW

We are excited to announce the availability of a 13,300+/- SF Commercial Property located near the Village of Clarence. This property is situated on a busy main highway and offers a great opportunity for entrepreneurs looking to start or grow their business. The property features warehouse/retail space/showroom and a 1,000+/-SF 2-3 bedroom house that can be used for storage. The former Don George Sports Center boasts a large showroom and shop area with 4 garage doors for deliveries or shipping. The property sits on 2.5+/- acres with plenty of vacant land for expansion or storage. Paved parking for around 15+/- cars or more. Don't miss out on this highly visible and sought-after location in Clarence Hollow.

#### PROPERTY HIGHLIGHTS

- · Large windows for display and daylight
- 4 Garage Doors to bays & storage
- Large parking lot for at least 15 cars
- Mostly 16ft ceilings
- Mezzanine Storage Area

RICK RECCKIO 716.998.4422 rick@recckio.com