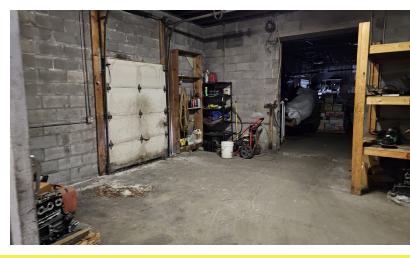

#### PROPERTY OVERVIEW

We are excited to announce the availability of a 13,300+/- SF Commercial Property located near the Village of Clarence. This property is situated on a busy main highway and offers a great opportunity for entrepreneurs looking to start or grow their business. The property features warehouse/retail space/showroom and a 1,000+/-SF 2-3 bedroom house that can be used for storage. The former Don George Sports Center boasts a large showroom and shop area with 4 garage doors for deliveries or shipping. The property sits on 2.5+/- acres with plenty of vacant land for expansion or storage. Paved parking for around 15+/- cars or more. Don't miss out on this highly visible and sought-after location in Clarence Hollow.

#### PROPERTY HIGHLIGHTS

- · Large windows for display and daylight
- 4 Garage Doors to bays & storage
- Large parking lot for at least 15 cars
- Mostly 16ft ceilings
- Mezzanine Storage Area

RICK RECCKIO 716.998.4422 rick@recckio.com