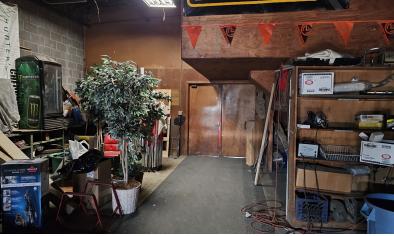

#### PROPERTY OVERVIEW

We are excited to announce the availability of a 13,300+/- SF Commercial Property located near the Village of Clarence. This property is situated on a busy main highway and offers a great opportunity for entrepreneurs looking to start or grow their business. The property features warehouse/retail space/showroom and a 1,000+/-SF 2-3 bedroom house that can be used for storage. The former Don George Sports Center boasts a large showroom and shop area with 4 garage doors for deliveries or shipping. The property sits on 2.5+/- acres with plenty of vacant land for expansion or storage. Paved parking for around 15+/- cars or more. Don't miss out on this highly visible and sought-after location in Clarence Hollow.

#### PROPERTY HIGHLIGHTS

- · Large windows for display and daylight
- 4 Garage Doors to bays & storage
- Large parking lot for at least 15 cars
- Mostly 16ft ceilings
- Mezzanine Storage Area

RICK RECCKIO 716.998.4422 rick@recckio.com