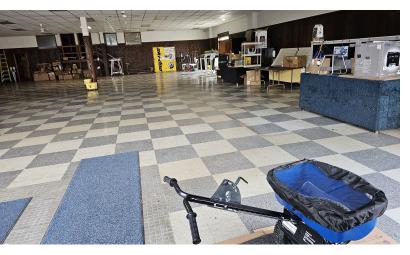

#### PROPERTY OVERVIEW

We are excited to announce the availability of a 13,300+/- SF Commercial Property located near the Village of Clarence. This property is situated on a busy main highway and offers a great opportunity for entrepreneurs looking to start or grow their business. The property features warehouse/retail space/showroom and a 1,000+/-SF 2-3 bedroom house that can be used for storage. The former Don George Sports Center boasts a large showroom and shop area with 4 garage doors for deliveries or shipping. The property sits on 2.5+/- acres with plenty of vacant land for expansion or storage. Paved parking for around 15+/- cars or more. Don't miss out on this highly visible and sought-after location in Clarence Hollow.

#### PROPERTY HIGHLIGHTS

- · Large windows for display and daylight
- 4 Garage Doors to bays & storage
- Large parking lot for at least 15 cars
- Mostly 16ft ceilings
- Mezzanine Storage Area

RICK RECCKIO 716.998.4422 rick@recckio.com