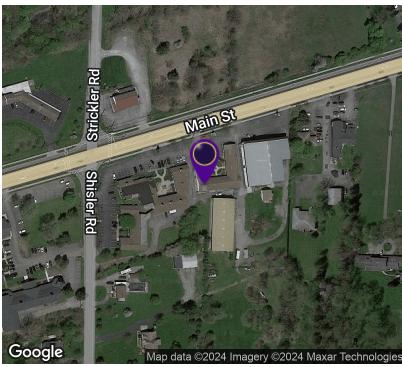

#### LOCATION OVERVIEW

Located in Clarence Hollow Business District, next to George plaza and near popular restaurants.