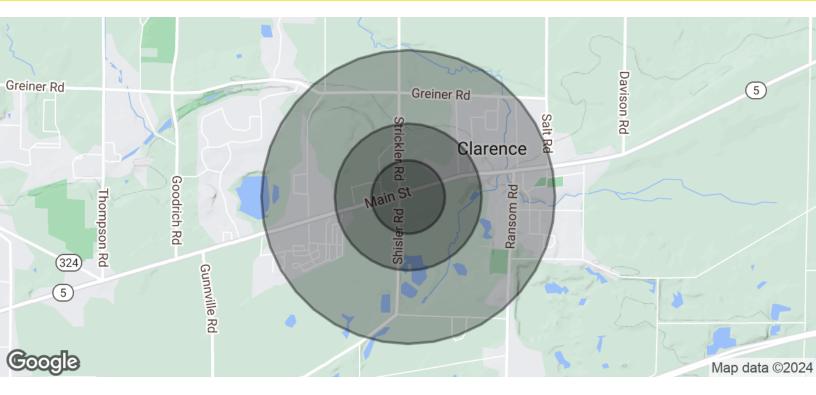

**4455 TRANSIT ROAD, SUITE 3B**Williamsville, NY 14221
(O) 716.631.5555 // (F) 716.632.6666
www.recckio.com

10295 Main St, Clarence, NY 14031

| POPULATION                            | 0.25 MILES        | 0.5 MILES        | 1 MILE          |
|---------------------------------------|-------------------|------------------|-----------------|
| Total Population                      | 180               | 721              | 2,563           |
| Average Age                           | 61.4              | 60.1             | 58.2            |
| Average Age (Male)                    | 54.0              | 53.4             | 51.9            |
| Average Age (Female)                  | 64.6              | 62.9             | 60.7            |
|                                       |                   |                  |                 |
| HOUSEHOLDS & INCOME                   | 0.25 MILES        | 0.5 MILES        | 1 MILE          |
| HOUSEHOLDS & INCOME  Total Households | <b>0.25 MILES</b> | <b>0.5 MILES</b> | 1 MILE<br>1,191 |
|                                       |                   |                  |                 |
| Total Households                      | 83                | 336              | 1,191           |