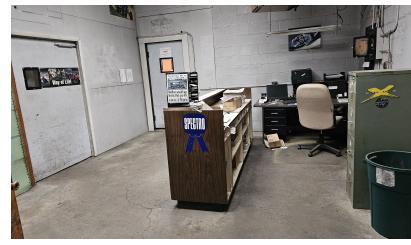

#### PROPERTY OVERVIEW

We are excited to announce the availability of a 13,300+/- SF Commercial Property located near the Village of Clarence. This property is situated on a busy main highway and offers a great opportunity for entrepreneurs looking to start or grow their business. The property features warehouse/retail space/showroom and a 1,000+/-SF 2-3 bedroom house that can be used for storage. The former Don George Sports Center boasts a large showroom and shop area with 4 garage doors for deliveries or shipping. The property sits on 2.5+/- acres with plenty of vacant land for expansion or storage. Paved parking for around 15+/- cars or more. Don't miss out on this highly visible and sought-after location in Clarence Hollow.

#### PROPERTY HIGHLIGHTS

- · Large windows for display and daylight
- 4 Garage Doors to bays & storage
- Large parking lot for at least 15 cars
- Mostly 16ft ceilings
- Mezzanine Storage Area

RICK RECCKIO 716.998.4422 rick@recckio.com