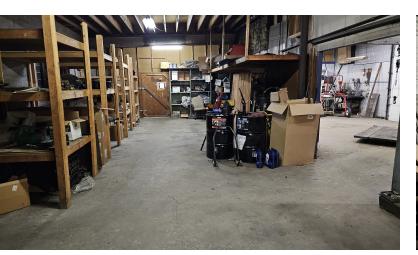

#### PROPERTY OVERVIEW

We are excited to announce the availability of a 13,300+/- SF Commercial Property located near the Village of Clarence. This property is situated on a busy main highway and offers a great opportunity for entrepreneurs looking to start or grow their business. The property features warehouse/retail space/showroom and a 1,000+/-SF 2-3 bedroom house that can be used for storage. The former Don George Sports Center boasts a large showroom and shop area with 4 garage doors for deliveries or shipping. The property sits on 2.5+/- acres with plenty of vacant land for expansion or storage. Paved parking for around 15+/- cars or more. Don't miss out on this highly visible and sought-after location in Clarence Hollow.

#### PROPERTY HIGHLIGHTS

- · Large windows for display and daylight
- 4 Garage Doors to bays & storage
- Large parking lot for at least 15 cars
- Mostly 16ft ceilings
- Mezzanine Storage Area

RICK RECCKIO 716.998.4422 rick@recckio.com