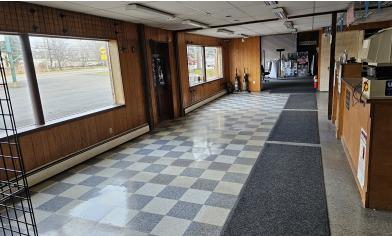

#### PROPERTY OVERVIEW

We are excited to announce the availability of a 13,300+/- SF Commercial Property located near the Village of Clarence. This property is situated on a busy main highway and offers a great opportunity for entrepreneurs looking to start or grow their business. The property features warehouse/retail space/showroom and a 1,000+/-SF 2-3 bedroom house that can be used for storage. The former Don George Sports Center boasts a large showroom and shop area with 4 garage doors for deliveries or shipping. The property sits on 2.5+/- acres with plenty of vacant land for expansion or storage. Paved parking for around 15+/- cars or more. Don't miss out on this highly visible and sought-after location in Clarence Hollow.

#### PROPERTY HIGHLIGHTS

- · Large windows for display and daylight
- 4 Garage Doors to bays & storage
- Large parking lot for at least 15 cars
- Mostly 16ft ceilings
- Mezzanine Storage Area

RICK RECCKIO 716.998.4422 rick@recckio.com