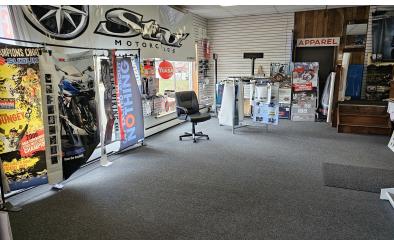

#### PROPERTY OVERVIEW

We are excited to announce the availability of a 13,300+/- SF Commercial Property located near the Village of Clarence. This property is situated on a busy main highway and offers a great opportunity for entrepreneurs looking to start or grow their business. The property features warehouse/retail space/showroom and a 1,000+/-SF 2-3 bedroom house that can be used for storage. The former Don George Sports Center boasts a large showroom and shop area with 4 garage doors for deliveries or shipping. The property sits on 2.5+/- acres with plenty of vacant land for expansion or storage. Paved parking for around 15+/- cars or more. Don't miss out on this highly visible and sought-after location in Clarence Hollow.

#### PROPERTY HIGHLIGHTS

- · Large windows for display and daylight
- 4 Garage Doors to bays & storage
- Large parking lot for at least 15 cars
- Mostly 16ft ceilings
- Mezzanine Storage Area

RICK RECCKIO 716.998.4422 rick@recckio.com