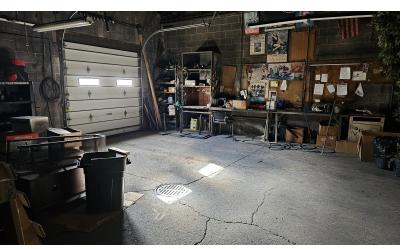

#### PROPERTY OVERVIEW

We are excited to announce the availability of a 13,300+/- SF Commercial Property located near the Village of Clarence. This property is situated on a busy main highway and offers a great opportunity for entrepreneurs looking to start or grow their business. The property features warehouse/retail space/showroom and a 1,000+/-SF 2-3 bedroom house that can be used for storage. The former Don George Sports Center boasts a large showroom and shop area with 4 garage doors for deliveries or shipping. The property sits on 2.5+/- acres with plenty of vacant land for expansion or storage. Paved parking for around 15+/- cars or more. Don't miss out on this highly visible and sought-after location in Clarence Hollow.

#### PROPERTY HIGHLIGHTS

- · Large windows for display and daylight
- 4 Garage Doors to bays & storage
- Large parking lot for at least 15 cars
- Mostly 16ft ceilings
- Mezzanine Storage Area

RICK RECCKIO 716.998.4422 rick@recckio.com