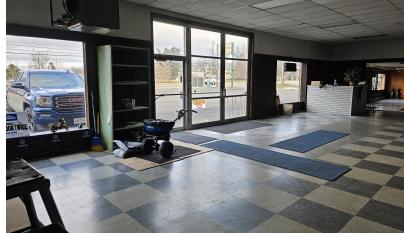

#### PROPERTY OVERVIEW

We are excited to announce the availability of a 13,300+/- SF Commercial Property located near the Village of Clarence. This property is situated on a busy main highway and offers a great opportunity for entrepreneurs looking to start or grow their business. The property features warehouse/retail space/showroom and a 1,000+/-SF 2-3 bedroom house that can be used for storage. The former Don George Sports Center boasts a large showroom and shop area with 4 garage doors for deliveries or shipping. The property sits on 2.5+/- acres with plenty of vacant land for expansion or storage. Paved parking for around 15+/- cars or more. Don't miss out on this highly visible and sought-after location in Clarence Hollow.

#### PROPERTY HIGHLIGHTS

- · Large windows for display and daylight
- 4 Garage Doors to bays & storage
- Large parking lot for at least 15 cars
- Mostly 16ft ceilings
- Mezzanine Storage Area

RICK RECCKIO 716.998.4422 rick@recckio.com