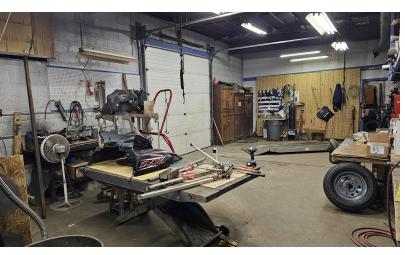

#### PROPERTY OVERVIEW

We are excited to announce the availability of a 13,300+/- SF Commercial Property located near the Village of Clarence. This property is situated on a busy main highway and offers a great opportunity for entrepreneurs looking to start or grow their business. The property features warehouse/retail space/showroom and a 1,000+/-SF 2-3 bedroom house that can be used for storage. The former Don George Sports Center boasts a large showroom and shop area with 4 garage doors for deliveries or shipping. The property sits on 2.5+/- acres with plenty of vacant land for expansion or storage. Paved parking for around 15+/- cars or more. Don't miss out on this highly visible and sought-after location in Clarence Hollow.

#### PROPERTY HIGHLIGHTS

- · Large windows for display and daylight
- 4 Garage Doors to bays & storage
- Large parking lot for at least 15 cars
- Mostly 16ft ceilings
- Mezzanine Storage Area

RICK RECCKIO 716.998.4422 rick@recckio.com