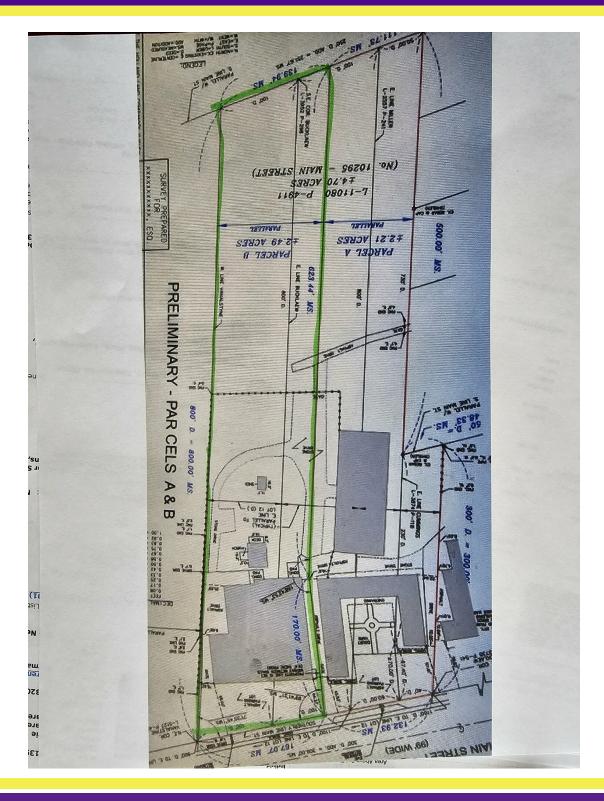

#### OFFERING SUMMARY

Sale Price: \$998,000

Lot Size: 2.5 Acres

Year Built: 1960

Building Size: 13,300 SF

Zoning: Commercial

Price / SF: \$75.04

#### PROPERTY OVERVIEW

We are excited to announce the availability of a 13,300+/- SF Commercial Property located near the Village of Clarence. This property is situated on a busy main highway and offers a great opportunity for entrepreneurs looking to start or grow their business. The property features warehouse/retail space/showroom and a 1,000+/-SF 2-3 bedroom house that can be used for storage. The former Don George Sports Center boasts a large showroom and shop area with 4 garage doors for deliveries or shipping. The property sits on 2.5+/- acres with plenty of vacant land for expansion or storage. Paved parking for around 15+/- cars or more. Don't miss out on this highly visible and sought-after location in Clarence Hollow.