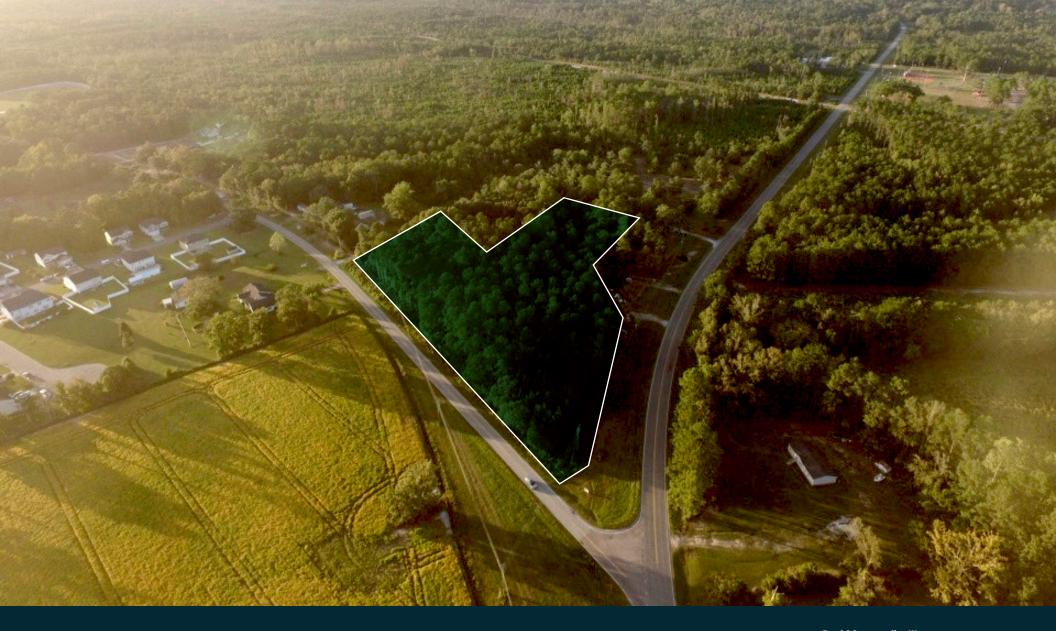

**HWY 211/BIG MACEDONIA RD** 

David Summerlin, III 910 444 9012 david.summerlin@scpcommercial.com

This property is 3.2 acres at the corner of HWY 211 and Big Macedonia Rd. with 300 ft of frontage on HWY 211 and 630 ft of frontage on Big Macedonia Rd. (Parcel ID 1680007103). This intersection is roughly 1/2 mile north of the HWY 17/HWY 211 intersection. GIS overlay shows the property to be dry. There is one billboard on the property.

## 221 Green Swamp Road **Supply, NC 28462**

| ACREAGE'   | 3.2 Acres  |
|------------|------------|
| SALE PRICE | \$325,000  |
| ZONING     | CO-CLD     |
| PARCEL ID  | 1680007103 |

\*The land acreage and/or building square footage was obtained from the County's Geographical Information System or other electronic resources. For exact square footage and/or acreage, we recommend that prior to purchase, a prospective Buyer/Tenant obtain a boundary survey or have the building measured professionally.