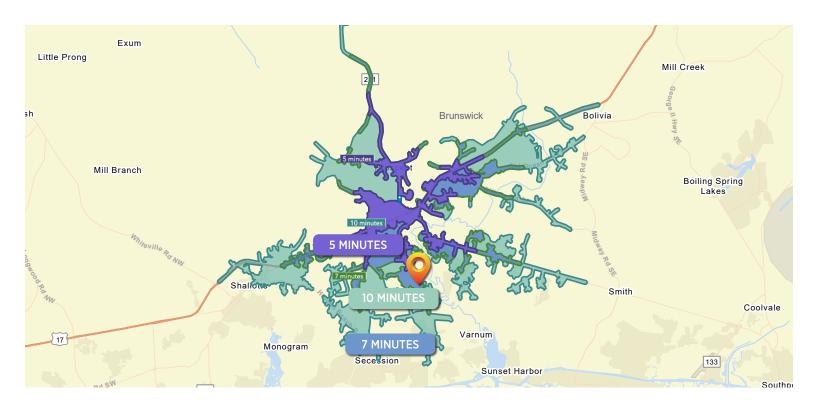

| DEMOGRAPHICS      | 5 MINUTES | 7 MINUTES | 10 MINUTES |
|-------------------|-----------|-----------|------------|
| Total Population  | 999       | 2,509     | 8,214      |
| Average Age       | 48.7      | 44.1      | 44.3       |
| Households        | 349       | 979       | 3,293      |
| Average HH Size   | 2.83      | 2.49      | 2.42       |
| Median HH Income  | \$54,797  | \$55,804  | \$53,431   |
| Average HH Income | \$74,809  | \$73,815  | \$71,117   |
| Per Capita Income | \$30,889  | \$29,390  | \$28,723   |

Source: Esri forecasts for 2023 and 2028. U.S. Census Bureau 2010 decennial Census data converted by Esri into 2020 geography.