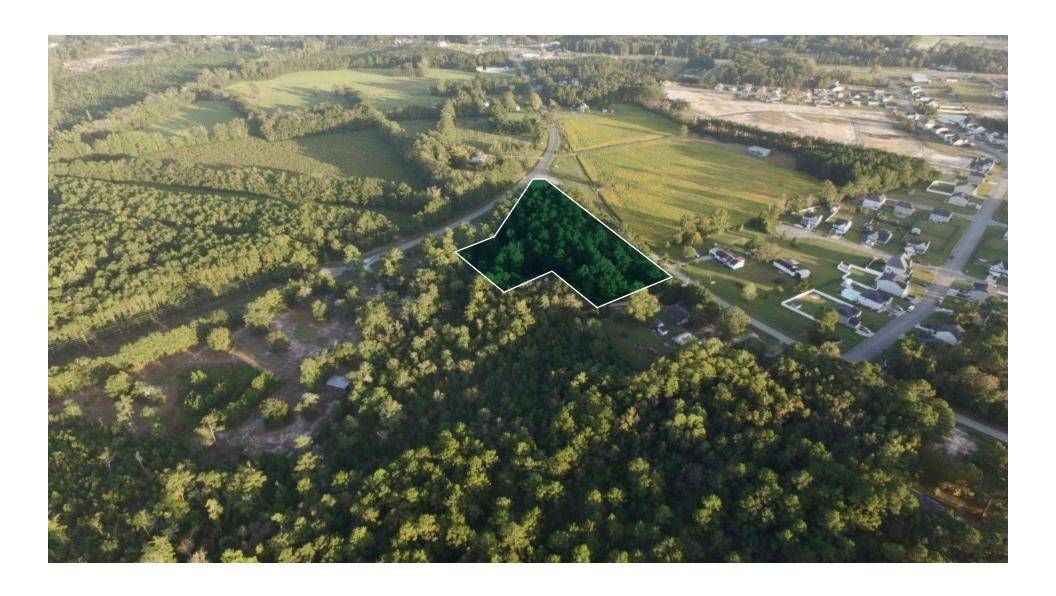

**HWY 211/BIG MACEDONIA RD** 

David Summerlin, III 910 444 9012 david.summerlin@scpcommercial.com

This property is 3.2 acres at the corner of HWY 211 and Big Macedonia Rd. with 300 ft of frontage on HWY 211 and 630 ft of frontage on Big Macedonia Rd. (Parcel ID 1680007103). This intersection is roughly 1/2 mile north of the HWY 17/HWY 211 intersection. GIS overlay shows the property to be dry. There is one billboard on the property.

## 221 Green Swamp Road **Supply, NC 28462**

| ACREAGE'   | 3.2 Acres  |
|------------|------------|
| SALE PRICE | \$325,000  |
| ZONING     | CO-CLD     |
| PARCEL ID  | 1680007103 |

\*The land acreage and/or building square footage was obtained from the County's Geographical Information System or other electronic resources. For exact square footage and/or acreage, we recommend that prior to purchase, a prospective Buyer/Tenant obtain a boundary survey or have the building measured professionally.