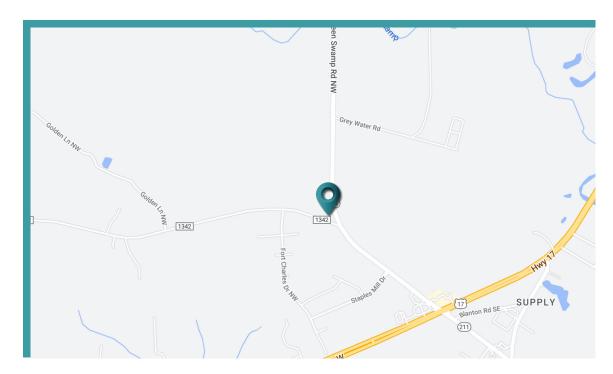

**HWY 211/BIG MACEDONIA RD** 

David Summerlin, III 910 444 9012 david.summerlin@scpcommercial.com

This property is 3.2 acres at the corner of HWY 211 and Big Macedonia Rd. with 300 ft of frontage on HWY 211 and 630 ft of frontage on Big Macedonia Rd. (Parcel ID 1680007103). This intersection is roughly 1/2 mile north of the HWY 17/HWY 211 intersection. GIS overlay shows the property to be dry. There is one billboard on the property.

## 221 Green Swamp Road **Supply, NC 28462**

| ACREAGE'   | 3.2 Acres  |
|------------|------------|
| SALE PRICE | \$325,000  |
| ZONING     | CO-CLD     |
| PARCEL ID  | 1680007103 |

\*The land acreage and/or building square footage was obtained from the County's Geographical Information System or other electronic resources. For exact square footage and/or acreage, we recommend that prior to purchase, a prospective Buyer/Tenant obtain a boundary survey or have the building measured professionally.