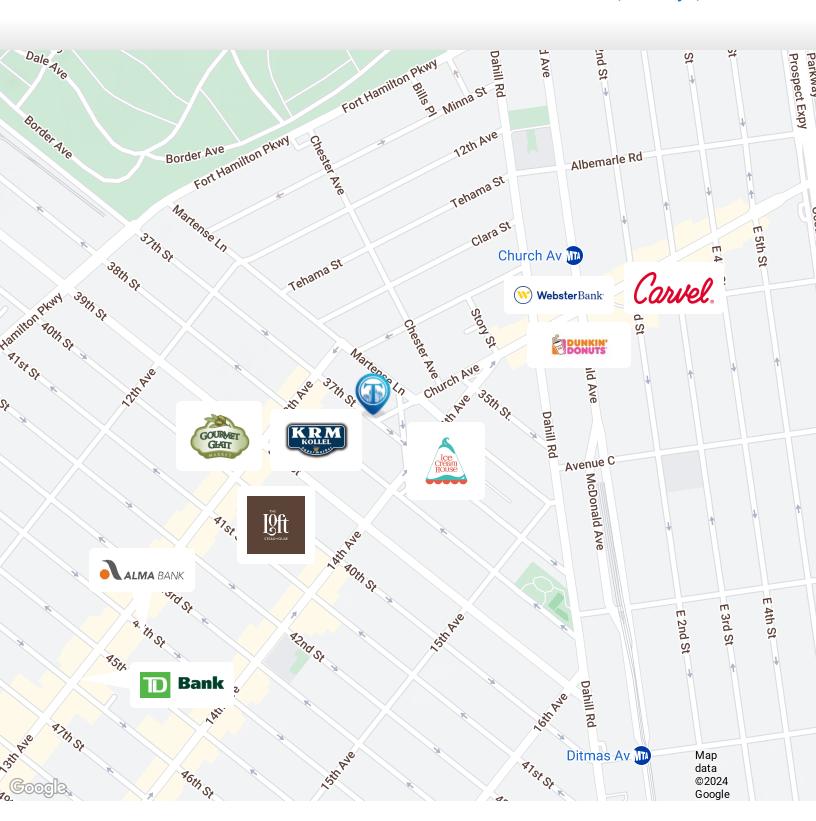

Nearby tenants include Ice Cream House, YVY Community Fitness, Chai Urgent Care, KRM Kollel Supermarket, Gourmet Glatt, The Loft Steakhouse, The Hat Source, Greenfeld Judaica, Dunkin', Webster Bank, Carvel, and more!

# Retailer Map

1349 37th St, Brooklyn, NY 11218

FOR LEASE • 5 Units • 3,000 - 20,600 SF • For Pricing

Call: 718-437-6100

Shlomi Bagdadi 718.437.6100 sb@tristatecr.com

Duvy Biller
718.437.6100 x142
Duvy.B@TriStateCR.com