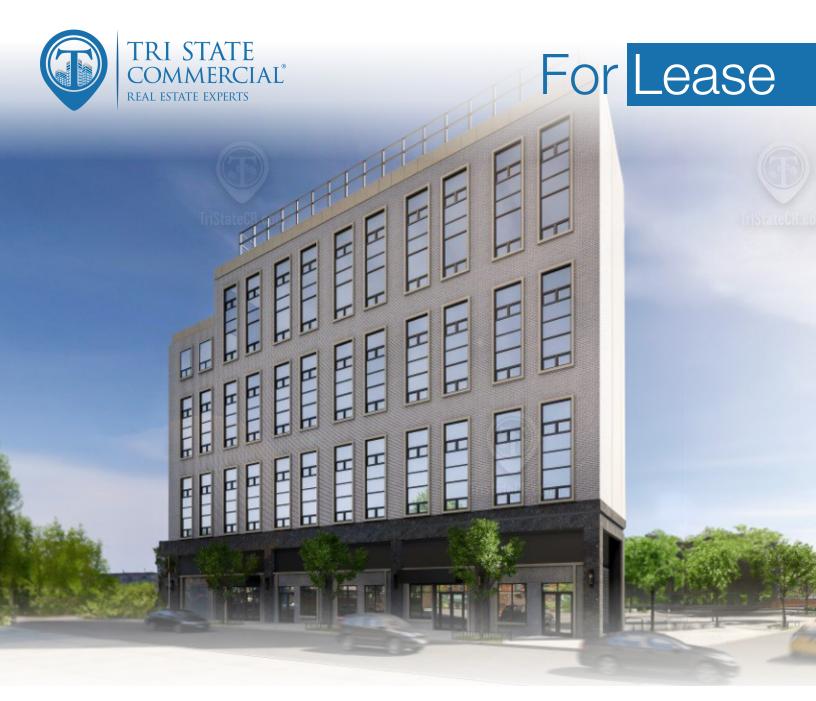

# Community Facility/Office Spaces in Luxury Brand New Development

3,000 - 20,600 SF • 5 Units

1349 37th St • Brooklyn • NY

For Pricing

Call: 718-437-6100

# **Property Summary**

1349 37th St, Brooklyn, NY 11218

Skyline views

Wraparound glass windows

Elevator building

Multiple outdoor patios

Luxury new development

Buildout packages available

Number of Units

FOR LEASE • 5 Units • 3,000 - 20,600 SF • For Pricing