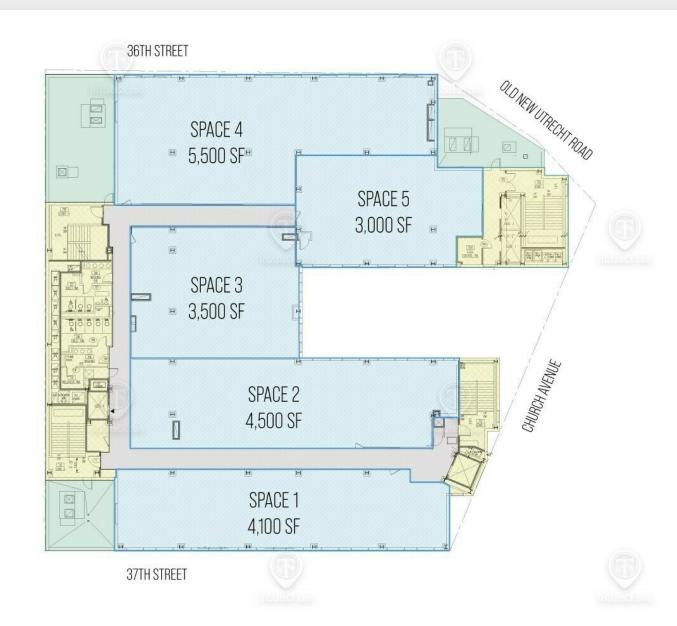

#### Main Highlights

▶ Space 1: 4,100 SF

▶ Space 2: 4,500 SF

▶ Space 3: 3,500 SF

Space 4: 5,500 SF

Space 5: 3,000 SF

▶ Total: 20,600 SF

▶ 7th floor

#### Floor Plans

1349 37th St, Brooklyn, NY 11218

# 1360 36TH STREET

TOTAL AVAILABLE SPACE: 20,600 SF

ALL SQUARE FOOTAGES ARE APPROXIMATE

FOR LEASE • 5 Units • 3,000 - 20,600 SF • For Pricing

Call: 718-437-6100