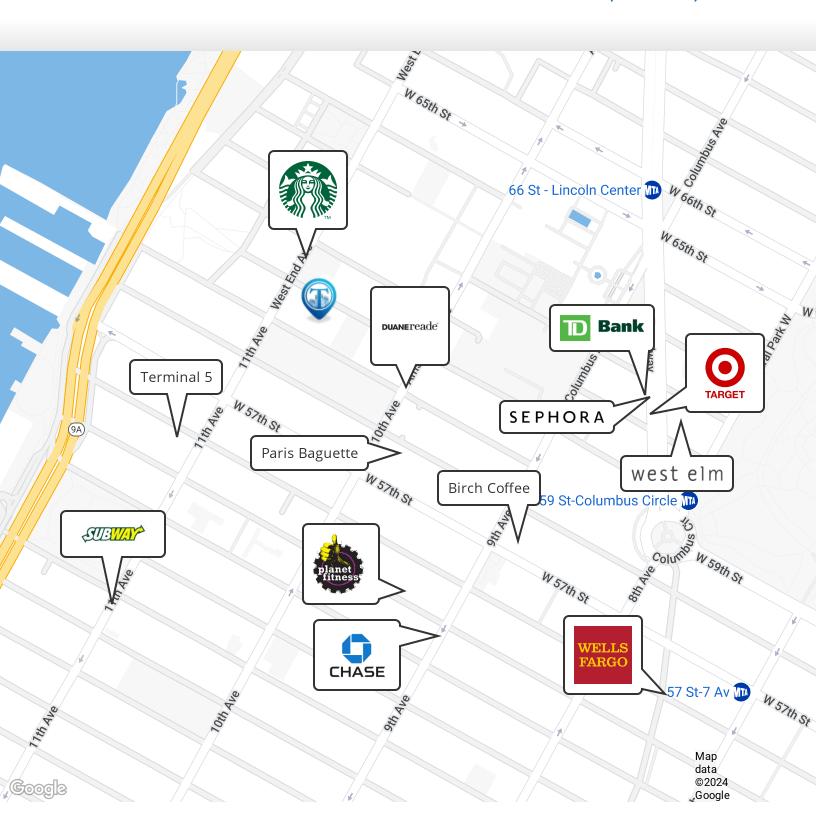

Nearest Transit: 1 & 2 trains at 66th St - Lincoln Center and the M57, M12, & M11 bus lines.

Nearby tenants include Duane Reade, Starbucks, Terminal 5, Emmy Squared, The Courts, Sephora, Planet Fitness, Paris Baguette, Chase Bank, Nougatine by Jean-Georges, Target, west elm, Birch Coffee, and more!

#### Retailer Map

559 W 59th Street, New York, NY 10019

FOR LEASE • Fully Leased • For Pricing

Call: 718-437-6100

Shlomi Bagdadi 718.437.6100 sb@tristatecr.com

Chandler Slate

718.437.6100 x108

ChandlerS@TriStateCR.com