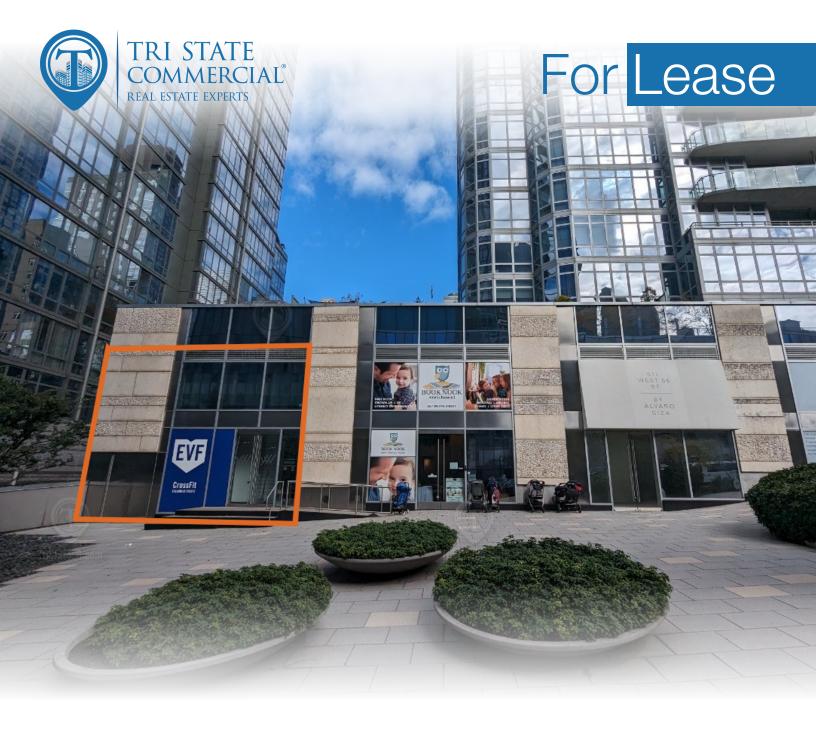

### **Property Summary**

559 W 59th Street, New York, NY 10019

#### **Location Overview**

Located on the south side of the Lincoln Square neighborhood at the base of the 186-unit luxury condo building, The Element. It is close to Central Park, Fordham University, the Time Warner Center, the Lincoln Center, CBS Studios, and Riverside Center which has over 5,000 luxury residential units.

#### Main Highlights

- > 33 ft of frontage
- ▶ 20 ft ceilings at the front of the space and 12.5 ft ceilings in the rear
- ► Ground floor is former Row House 2nd generation fitness facility
- ▶ Lower level is a former CrossFit studio with 57 ft wid columns and ADA access
- ▶ Double height storefront
- Perfect for the next generation of fitness space, boxir gym, CrossFit, dance studio, yoga studio, or boutique fitness