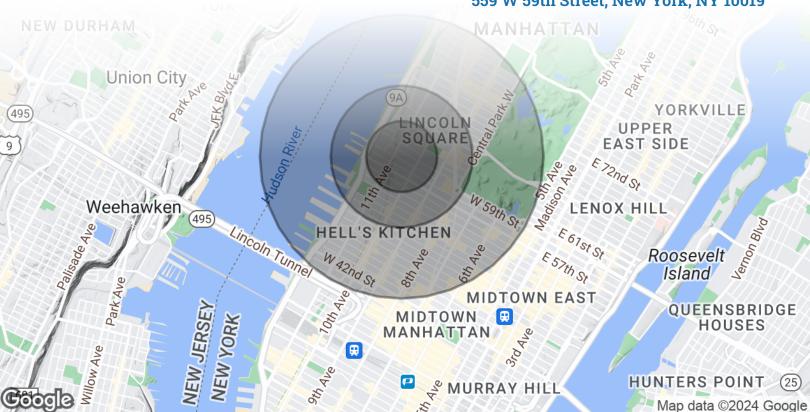

### Area Demographics

559 W 59th Street, New York, NY 10019

| POPULATION                            | 0.25 MILES           | 0.5 MILES               | 1 MILE            |
|---------------------------------------|----------------------|-------------------------|-------------------|
| Total Population                      | 19,055               | 59,785                  | 152,578           |
| Average Age                           | 38.2                 | 41.6                    | 42.1              |
| Average Age (Male)                    | 36.1                 | 41.8                    | 42.8              |
| Average Age (Female)                  | 39.4                 | 42.9                    | 42.6              |
|                                       |                      |                         |                   |
| HOUSEHOLDS & INCOME                   | 0.25 MILES           | 0.5 MILES               | 1 MILE            |
| HOUSEHOLDS & INCOME  Total Households | 0.25 MILES<br>11,034 | <b>0.5 MILES</b> 38,222 | 1 MILE<br>105,569 |
|                                       |                      |                         |                   |
| Total Households                      | 11,034               | 38,222                  | 105,569           |
| Total Households # of Persons per HH  | 11,034               | 38,222                  | 105,569           |

152,578 People within 1 Mile

\$161,477 Avg Household Income

FOR LEASE • Fully Leased • For Pricing

Call: 718-437-6100

Shlomi Bagdadi 718.437.6100 sb@tristatecr.com

Chandler Slate

718.437.6100 x108

ChandlerS@TriStateCR.com