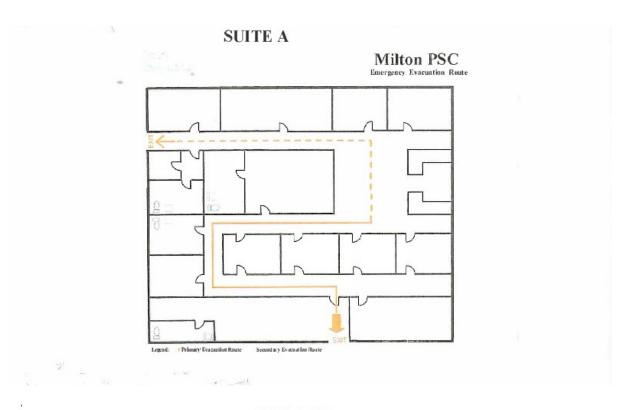

## **AVAILABLE SPACES**

| SUITE                           | TENANT    | SIZE (SF)        | LEASE TYPE     | LEASE RATE    |
|---------------------------------|-----------|------------------|----------------|---------------|
| 5950 Berryhill Medical Park Dr. | Available | 4,876 SF         | Modified Gross | \$21.34 SF/yr |
| Suite A                         | Available | 2,246 - 4,876 SF | Modified Gross | \$21.34 SF/yr |
| Suite B                         | Available | 2,630 - 4,876 SF | Modified Gross | \$21.34 SF/yr |

## SUITE B

Office Building For Lease