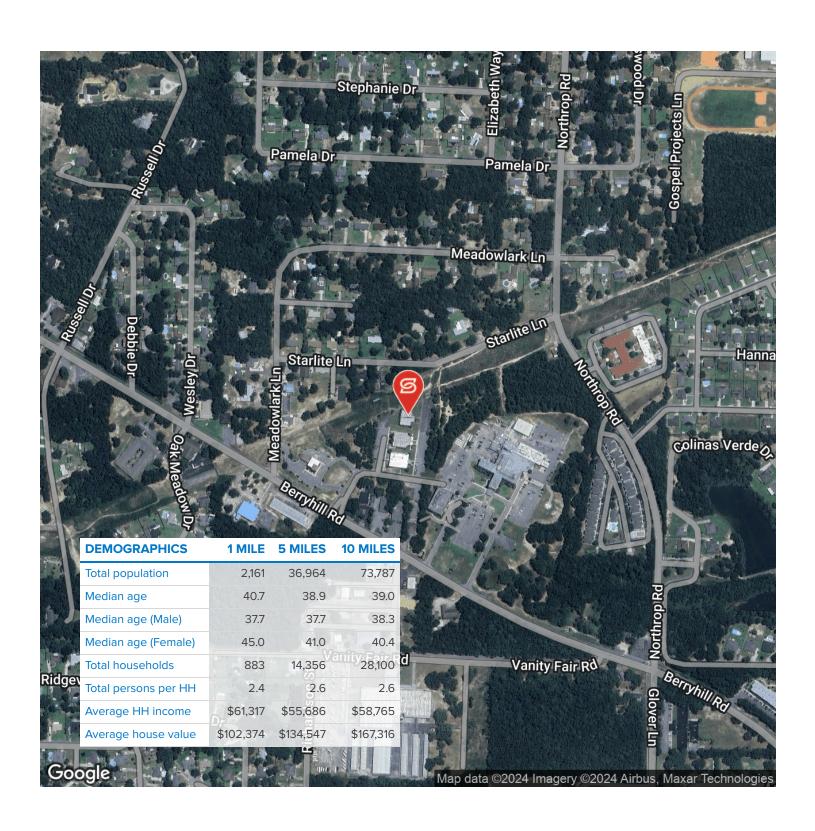

Market: Milton

#### **PROPERTY OVERVIEW**

Berryhill Medical Park Opportunity. Service both Milton & Pace from this location. . Outstanding medical/office facility next door to Santa Rosa Medical Center. Excellent condition with excess common parking. Multiple exam rooms, waiting areas, offices, bathrooms, etc. throughout the entire facility. Tenant pays 46% of electricity, which will be billed monthly.