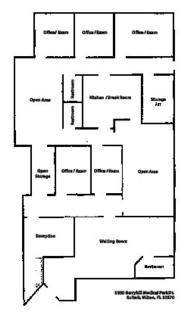

## **AVAILABLE SPACES**

| SUITE                           | TENANT    | SIZE (SF)        | LEASE TYPE     | LEASE RATE    |
|---------------------------------|-----------|------------------|----------------|---------------|
| 5950 Berryhill Medical Park Dr. | Available | 4,876 SF         | Modified Gross | \$21.34 SF/yr |
| Suite A                         | Available | 2,246 - 4,876 SF | Modified Gross | \$21.34 SF/yr |
| Suite B                         | Available | 2,630 - 4,876 SF | Modified Gross | \$21.34 SF/yr |

## SUITE B

Office Building For Lease