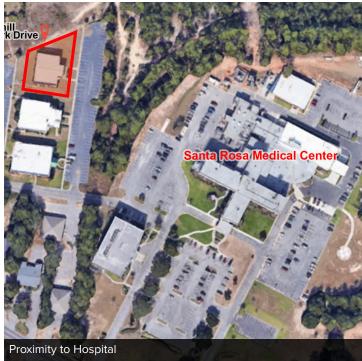

#### **PROPERTY OVERVIEW**

Berryhill Medical Park Opportunity. Service both Milton & Pace from this location. . Outstanding medical/office facility next door to Santa Rosa Medical Center. Excellent condition with excess common parking. Multiple exam rooms, waiting areas, offices, bathrooms, etc. throughout the entire facility. Tenant pays 46% of electricity, which will be billed monthly.

#### PROPERTY HIGHLIGHTS

- Berryhill Medical Park Opportunity next to Santa Rosa Medical Center.
- · Service both Milton & Pace from this location
- · Berryhill medical facility with two suites or easily combined for one unit