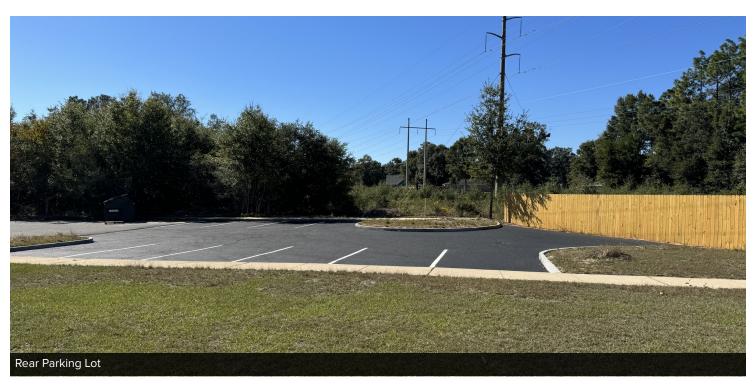

#### **PROPERTY OVERVIEW**

Berryhill Medical Park Opportunity. Service both Milton & Pace from this location. . Outstanding medical/office facility next door to Santa Rosa Medical Center. Excellent condition with excess common parking. Multiple exam rooms, waiting areas, offices, bathrooms, etc. throughout the entire facility. Tenant pays 46% of electricity, which will be billed monthly.