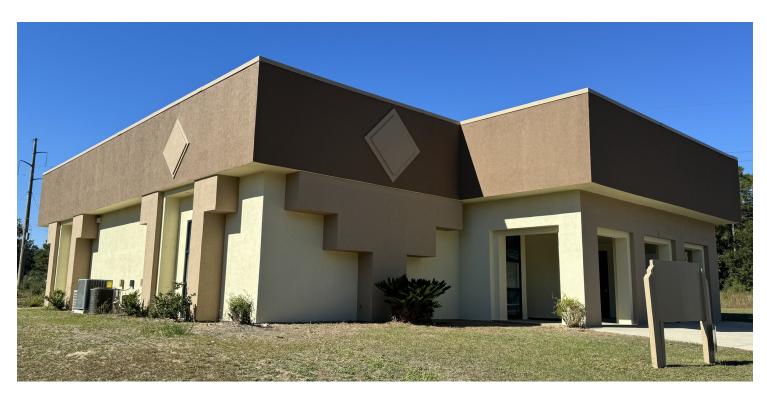

#### **PROPERTY OVERVIEW**

Berryhill Medical Park Opportunity. Service both Milton & Pace from this location. . Outstanding medical/office facility next door to Santa Rosa Medical Center. Excellent condition with excess common parking. Multiple exam rooms, waiting areas, offices, bathrooms, etc. throughout the entire facility. Tenant pays 46% of electricity, which will be billed monthly.

This facility has received several upgrades in 2023 including new roof, exterior paint, HVAC units, landscaping and resurfaced/painted/striped parking lot.

Current additional rent expenses are estimated at \$3.84sf, which includes property taxes, water/sewer, lawn care & insurance.

#### PROPERTY HIGHLIGHTS

- Berryhill Medical Park Opportunity next to Santa Rosa Medical Center.
- · Service both Milton & Pace from this location
- · Berryhill medical facility with two suites or easily combined for one unit