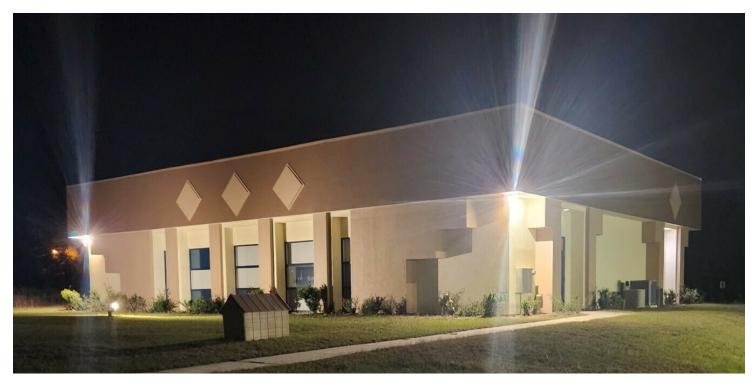

#### **PROPERTY OVERVIEW**

Berryhill Medical Park Opportunity. Service both Milton & Pace from this location. . Outstanding medical/office facility next door to Santa Rosa Medical Center. Excellent condition with excess common parking. Multiple exam rooms, waiting areas, offices, bathrooms, etc. throughout the entire facility. Tenant pays 46% of electricity, which will be billed monthly.

This facility has received several upgrades in 2023 including new roof, exterior paint, HVAC units, landscaping and resurfaced/painted/striped parking lot.

Current additional rent expenses are estimated at \$3.84sf, which includes property taxes, water/sewer, lawn care & insurance.

#### PROPERTY HIGHLIGHTS

- Berryhill Medical Park Opportunity next to Santa Rosa Medical Center.
- · Service both Milton & Pace from this location
- · Berryhill medical facility with two suites or easily combined for one unit