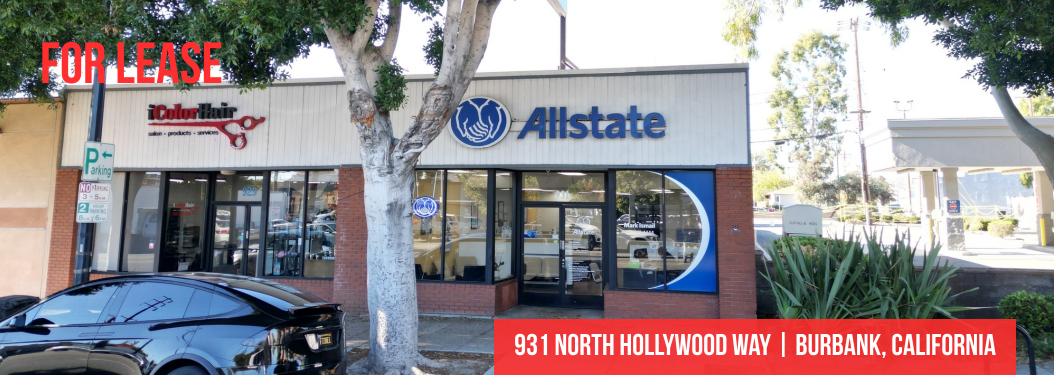

#### OFFERING SUMMARY

| Lease Rate:    | \$2.75 SF/month (NNN) |
|----------------|-----------------------|
| Building Size: | 3,500 SF              |
| Available SF:  | 1,750 SF              |
| Lot Size:      | 5,663 SF              |

## **PROPERTY HIGHLIGHTS**

- 1.750 SF of Prime Street Retail
- Two (2) Parking Spaces in the rear
- Current build-out: Retail/Office
- High Traffic Counts
- Walking Distance to Porto's Bakery in Burbank
- Minutes from NoHo Arts District /Warner Bros & Disney Studio
- Overhead Building Signage
- Exciting New Tenant Coming Next Door (Current Rite Aids)
- Showing by Appointment Only