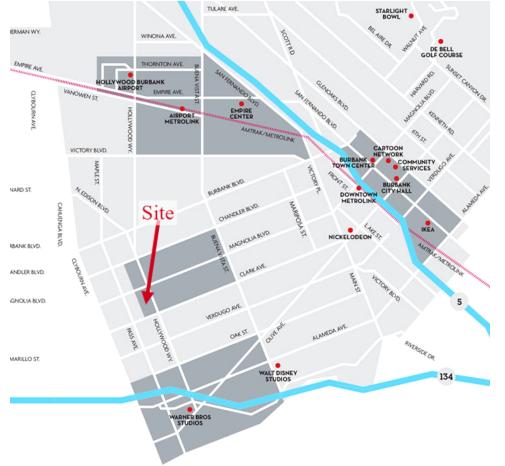

# **BURBANK OVERVIEW**

Nestled between the Hollywood Hills and the Verdugo Mountains in the heart of Los Angeles County, the City of Burbank covers 17.16 square miles and is part of the "Tri-Cities" area along with neighboring Glendale and Pasadena. The City is characterized by a strong sense of community and is home to 108,000 residents with a daytime population of up to 200,000. Burbank's strong entertainment base is anchored by some of the biggest names in the business, including, among others, Walt Disney Studios, Disney Channel, Warner Bros., ABC, iHeart Radio, Nickelodeon Animation, Dick Clark Productions, and the Cartoon Network. While this City has earned its nickname as "Media Capital of the World," other businesses and industries including manufacturing, retail, banking/finance, and hospital/medical facilities also have a notable presence here. Together, approximately 12,400 business firms and public agencies located within the City provide an average of 120,000 jobs.