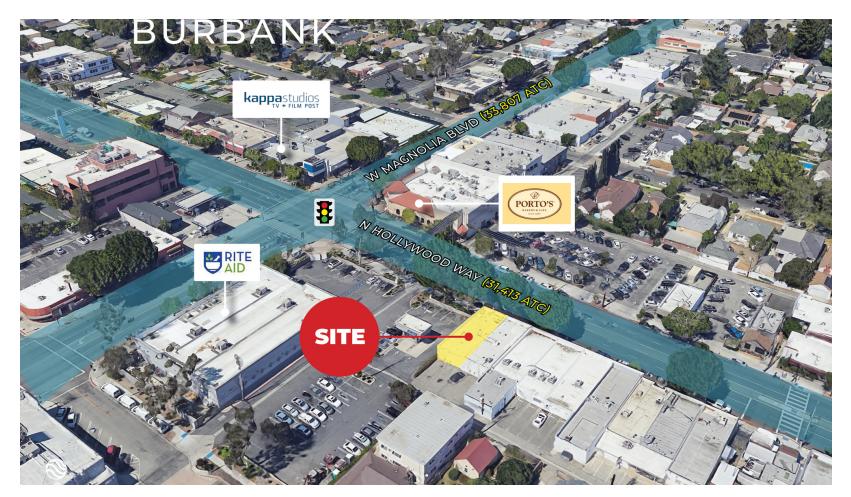

## **PROPERTY HIGHLIGHTS**

- 1.750 SF of Prime Street Retail
- Two (2) Parking Spaces in the rear
- Current build-out: Retail/Office
- High Traffic Counts
- Walking Distance to Porto's Bakery in Burbank
- Minutes from NoHo Arts District /Warner Bros & Disney Studio
- Overhead Building Signage
- Exciting New Tenant Coming Next Door (Current Rite Aids)
- Showing by Appointment Only