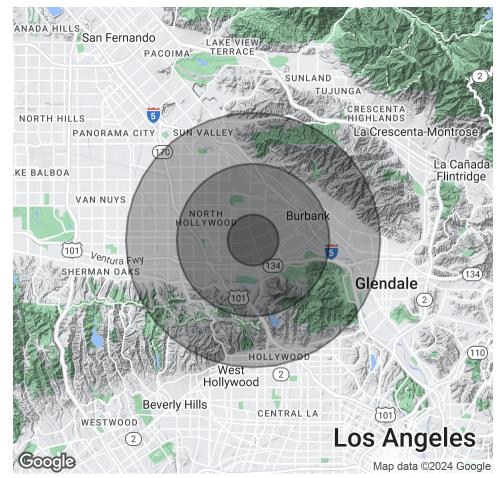

# DEMOGRAPHICS

| POPULATION           | 1 MILE | 3 MILES | 5 MILES |
|----------------------|--------|---------|---------|
| Total Population     | 27,955 | 220,730 | 522,789 |
| Average Age          | 38.8   | 38.8    | 39.2    |
| Average Age (Male)   | 36.5   | 37.7    | 38.2    |
| Average Age (Female) | 40.2   | 39.8    | 40.1    |

| HOUSEHOLDS & INCOME | 1 MILE    | 3 MILES   | 5 MILES   |
|---------------------|-----------|-----------|-----------|
| Total Households    | 12,565    | 101,155   | 235,656   |
| # of Persons per HH | 2.2       | 2.2       | 2.2       |
| Average HH Income   | \$107,695 | \$95,095  | \$99,195  |
| Average House Value | \$736,055 | \$678,227 | \$704,840 |