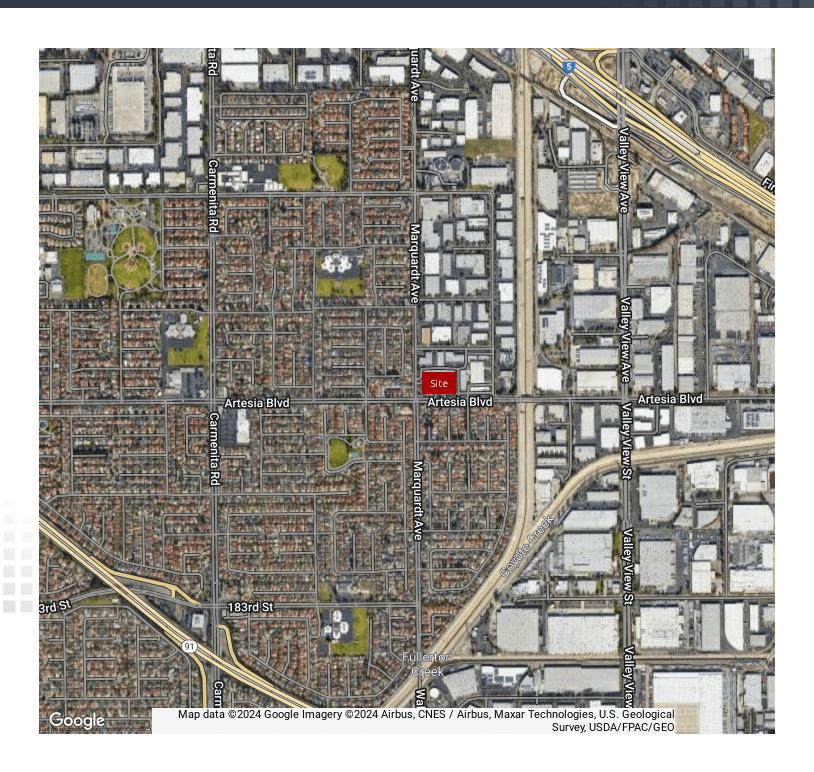

# 17300 MARQUARDT AVE

CERRITOS, CALIFORNIA 90703

| OFFERING SUMMARY       |               |
|------------------------|---------------|
| Lease Rate:            | Negotiable    |
| Available Square Feet: | 35,520 SF     |
| Lot Size:              | POL/3.4 Acres |