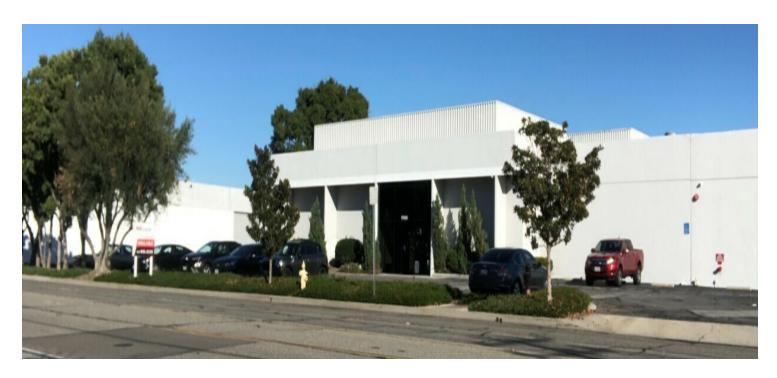

# WAREHOUSE/DISTRIBUTION FOR SUBLEASE

# 17300 MARQUARDT AVE

CERRITOS, CALIFORNIA 90703

| OFFERING SUMMARY       |               |
|------------------------|---------------|
| Lease Rate:            | Negotiable    |
| Available Square Feet: | 35,520 SF     |
| Lot Size:              | POL/3.4 Acres |

## **Property Highlights**

- Frontage on Marquardt Ave
- +/-4,940 SF of office with showroom/tech/assembly room
- · Excellent manufacturing & distribution facility
- Dock high and 14x14 ground level door
- Power 400 500a/120 208v 3p 4w
- Easy access to 5, 91 & 605 freeways
- · 2 months of half rent