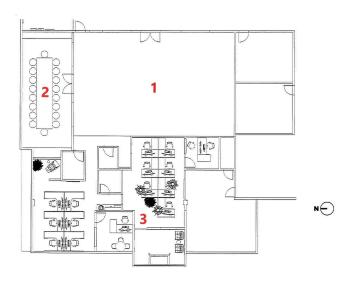

## **Property Highlights**

- Frontage on Marquardt Ave
- +/-4,940 SF of office with showroom/tech/assembly room
- · Excellent manufacturing & distribution facility
- Dock high and 14x14 ground level door
- Power 400 500a/120 208v 3p 4w
- Easy access to 5, 91 & 605 freeways
- · 2 months of half rent

#### Office Pictures