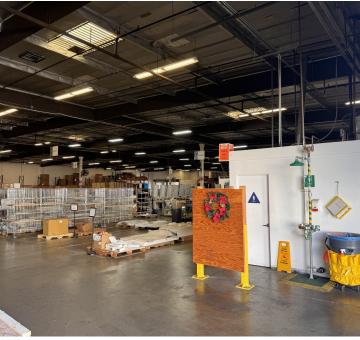

## **Property Highlights**

- Frontage on Marquardt Ave
- +/-4,940 SF of office with showroom/tech/assembly room
- · Excellent manufacturing & distribution facility
- Dock high and 14x14 ground level door
- Power 400 500a/120 208v 3p 4w
- Easy access to 5, 91 & 605 freeways
- · 2 months of half rent