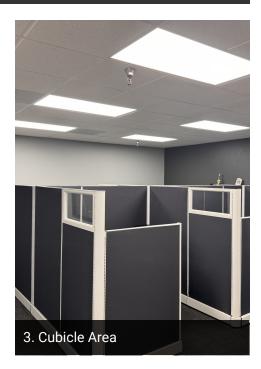

# WAREHOUSE/DISTRIBUTION FOR SUBLEASE



# 17300 MARQUARDT AVE

CERRITOS, CALIFORNIA 90703

| OFFERING SUMMARY       |               |
|------------------------|---------------|
| Lease Rate:            | Negotiable    |
| Available Square Feet: | 35,520 SF     |
| Lot Size:              | POL/3.4 Acres |

## **Property Highlights**

- Frontage on Marquardt Ave
- +/-4,940 SF of office with showroom/tech/assembly room
- · Excellent manufacturing & distribution facility
- Dock high and 14x14 ground level door
- Power 400 500a/120 208v 3p 4w
- Easy access to 5, 91 & 605 freeways
- · 2 months of half rent

#### **Steve Freshour**







#### Office Pictures







#### **Steve Freshour**

Senior Vice President 909.243.7664 sfreshour@naicapital.com CA DRE #01271192 No warranty, express or implied, is made as to the accuracy of the information contained herein. This information is submitted subject to errors, omissions, change of price, rental or other conditions, withdrawal without notice, and is subject to any special listing conditions imposed by our principals. Cooperating brokers, buyers, tenants and other parties who receive this document should not rely on it, but should use it as a starting point of analysis, and should independently confirm the accuracy of the information contained herein through a due diligence review of the books, records, files and documents that constitute reliabs sources of the information described herein. Logos are f