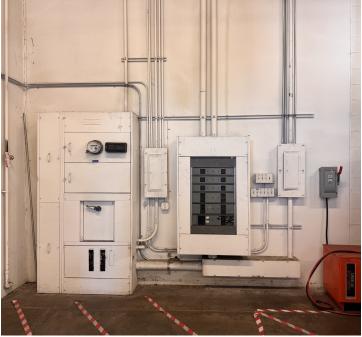

#### Office Pictures

## **Property Highlights**

- Frontage on Marquardt Ave
- +/-4,940 SF of office with showroom/tech/assembly room
- · Excellent manufacturing & distribution facility
- Dock high and 14x14 ground level door
- Power 400 500a/120 208v 3p 4w
- Easy access to 5, 91 & 605 freeways
- · 2 months of half rent