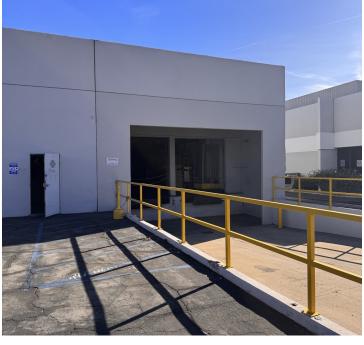

## **Property Highlights**

- Frontage on Marquardt Ave
- +/-4,940 SF of office with showroom/tech/assembly room
- · Excellent manufacturing & distribution facility
- Dock high and 14x14 ground level door
- Power 400 500a/120 208v 3p 4w
- Easy access to 5, 91 & 605 freeways
- · 2 months of half rent