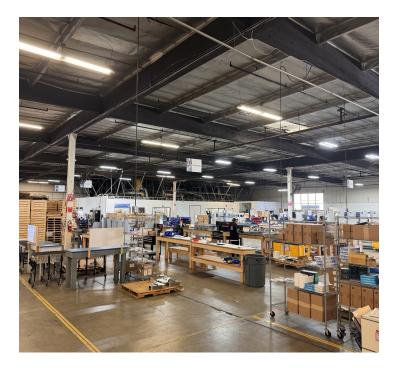

## **Property Highlights**

- Frontage on Marquardt Ave
- +/-4,940 SF of office with showroom/tech/assembly room
- · Excellent manufacturing & distribution facility
- Dock high and 14x14 ground level door
- Power 400 500a/120 208v 3p 4w
- Easy access to 5, 91 & 605 freeways
- · 2 months of half rent