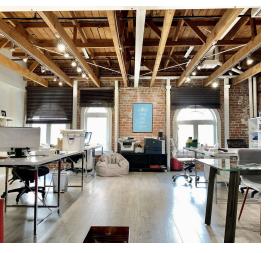

# Suite 300 Photos | 1,711 sf

#### **Property & Location Overview**

RARE, hard to find creative office space on the Third Street Promenade, with Promenade facing views. Historically significant building with elevators. Modern open office layout, with newer finishes, kitchenette, and double-pane, sound proof, operable windows. Exposed original brick, high exposed wood beam ceilings, abundant natural light, and wood panel floors.

#### Suite Information

- Suite #300: Gorgeous open plan design. 4 offices and large kitchenette.
- Suite #203: Hard to find small office space with highly functional layout. 2 private offices, reception, and bullpen area.
- Furniture can be made available if desired.
- · Entrances from front and back of building.
- Modified Gross rent includes lite nightly janitorial.
- No passthroughs in operating expense increases.