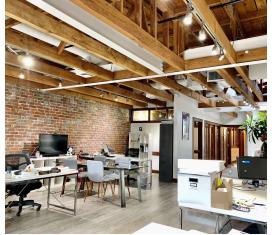

# Suite 300 Photos | 1,711 sf

#### **Property & Location Overview**

RARE, hard to find creative office space on the Third Street Promenade, with Promenade facing views. Historically significant building with elevators. Modern open office layout, with newer finishes, kitchenette, and double-pane, sound proof, operable windows. Exposed original brick, high exposed wood beam ceilings, abundant natural light, and wood panel floors.

#### Suite Information

- Suite #300: Gorgeous open plan design. 4 offices and large kitchenette.
- Suite #203: Hard to find small office space with highly functional layout. 2 private offices, reception, and bullpen area.
- Furniture can be made available if desired.
- · Entrances from front and back of building.
- Modified Gross rent includes lite nightly janitorial.
- No passthroughs in operating expense increases.