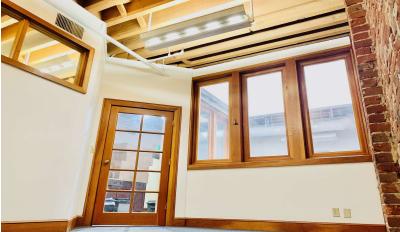

#### **Property & Location Overview**

RARE, hard to find creative office space on the Third Street Promenade, with Promenade facing views. Historically significant building with elevators. Modern open office layout, with newer finishes, kitchenette, and double-pane, sound proof, operable windows. Exposed original brick, high exposed wood beam ceilings, abundant natural light, and wood panel floors.

#### Suite Information

- Suite #300: Gorgeous open plan design. 4 offices and large kitchenette.
- Suite #203: Hard to find small office space with highly functional layout. 2 private offices, reception, and bullpen area.
- Furniture can be made available if desired.
- · Entrances from front and back of building.
- Modified Gross rent includes lite nightly janitorial.
- No passthroughs in operating expense increases.

# Suite 300 Photos | 1,711 sf