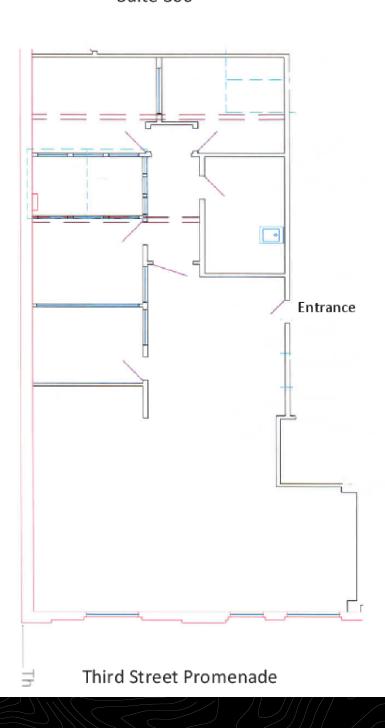

# Suite 203 Floorplan

#### Suite Information

- Suite #300: Gorgeous open plan design. 4 offices and large kitchenette.
- Suite #203: Hard to find small office space with highly functional layout. 2 private offices, reception, and bullpen area.
- Furniture can be made available if desired.
- · Entrances from front and back of building.
- Modified Gross rent includes lite nightly janitorial.
- No passthroughs in operating expense increases.