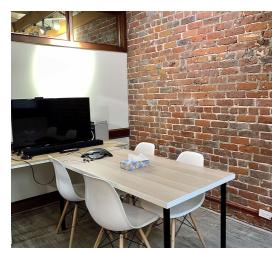

#### **Property & Location Overview**

RARE, hard to find creative office space on the Third Street Promenade, with Promenade facing views. Historically significant building with elevators. Modern open office layout, with newer finishes, kitchenette, and double-pane, sound proof, operable windows. Exposed original brick, high exposed wood beam ceilings, abundant natural light, and wood panel floors.

#### Suite Information

- Suite #300: Gorgeous open plan design. 4 offices and large kitchenette.
- Suite #203: Hard to find small office space with highly functional layout. 2 private offices, reception, and bullpen area.
- Furniture can be made available if desired.
- · Entrances from front and back of building.
- Modified Gross rent includes lite nightly janitorial.
- No passthroughs in operating expense increases.

# Suite 300 Photos | 1,711 sf