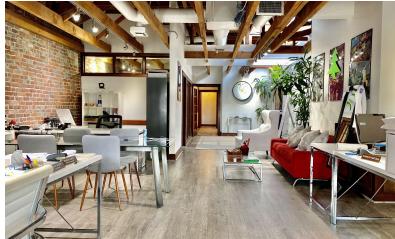

# Suite 300 Photos | 1,711 sf

#### **Property & Location Overview**

RARE, hard to find creative office space on the Third Street Promenade, with Promenade facing views. Historically significant building with elevators. Modern open office layout, with newer finishes, kitchenette, and double-pane, sound proof, operable windows. Exposed original brick, high exposed wood beam ceilings, abundant natural light, and wood panel floors.

#### Suite Information

- Suite #300: Gorgeous open plan design. 4 offices and large kitchenette.
- Suite #203: Hard to find small office space with highly functional layout. 2 private offices, reception, and bullpen area.
- Furniture can be made available if desired.
- · Entrances from front and back of building.
- Modified Gross rent includes lite nightly janitorial.
- No passthroughs in operating expense increases.