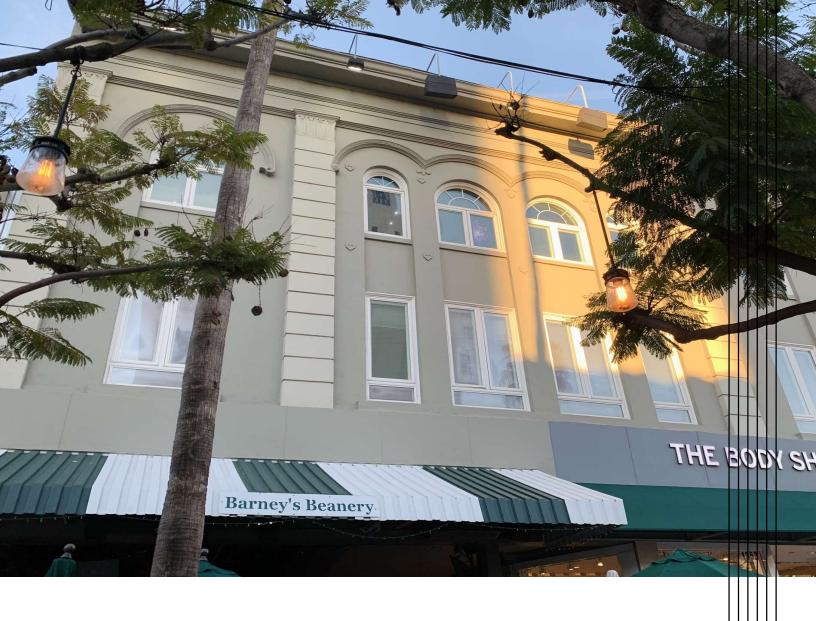

#### **Property & Location Overview**

RARE, hard to find creative office space on the Third Street Promenade, with Promenade facing views. Historically significant building with elevators. Modern open office layout, with newer finishes, kitchenette, and double-pane, sound proof, operable windows. Exposed original brick, high exposed wood beam ceilings, abundant natural light, and wood panel floors.

#### Suite Information

- Suite #300: Gorgeous open plan design. 4 offices and large kitchenette.
- Suite #203: Hard to find small office space with highly functional layout. 2 private offices, reception, and bullpen area.
- Furniture can be made available if desired.
- · Entrances from front and back of building.
- Modified Gross rent includes lite nightly janitorial.
- No passthroughs in operating expense increases.

# Suite 300 Photos | 1,711 sf