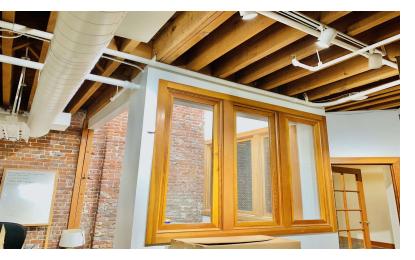

#### **Property & Location Overview**

RARE, hard to find creative office space on the Third Street Promenade, with Promenade facing views. Historically significant building with elevators. Modern open office layout, with newer finishes, kitchenette, and double-pane, sound proof, operable windows. Exposed original brick, high exposed wood beam ceilings, abundant natural light, and wood panel floors.

#### Suite Information

- Suite #300: Gorgeous open plan design. 4 offices and large kitchenette.
- Suite #203: Hard to find small office space with highly functional layout. 2 private offices, reception, and bullpen area.
- Furniture can be made available if desired.
- · Entrances from front and back of building.
- Modified Gross rent includes lite nightly janitorial.
- No passthroughs in operating expense increases.

# Suite 203 Photos | 500 sf