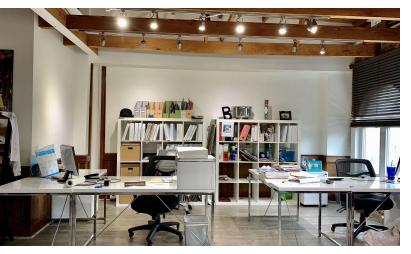

# Suite 300 Photos | 1,711 sf

#### **Property & Location Overview**

RARE, hard to find creative office space on the Third Street Promenade, with Promenade facing views. Historically significant building with elevators. Modern open office layout, with newer finishes, kitchenette, and double-pane, sound proof, operable windows. Exposed original brick, high exposed wood beam ceilings, abundant natural light, and wood panel floors.

#### Suite Information

- Suite #300: Gorgeous open plan design. 4 offices and large kitchenette.
- Suite #203: Hard to find small office space with highly functional layout. 2 private offices, reception, and bullpen area.
- Furniture can be made available if desired.
- · Entrances from front and back of building.
- Modified Gross rent includes lite nightly janitorial.
- No passthroughs in operating expense increases.