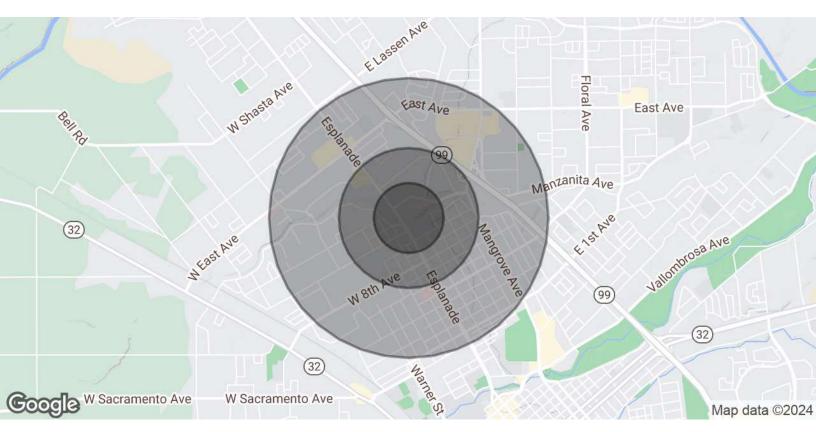

# FOR SALE | Demographics Map & Report

161-261 Cohasset Lane, Chico, CA 95973

|       |              | 1 Mile                 |
|-------|--------------|------------------------|
| 1,059 | 4,179        | 17,864                 |
| 38.3  | 38.5         | 35.2                   |
| 35.5  | 35.4         | 33.2                   |
| 46.4  | 45.0         | 39.9                   |
|       | 38.3<br>35.5 | 38.3 38.5<br>35.5 35.4 |

| Households & Income | 0.25 Miles | 0.5 Miles | 1 Mile    |
|---------------------|------------|-----------|-----------|
| Total Households    | 447        | 1,820     | 8,026     |
| # of Persons per HH | 2.4        | 2.3       | 2.2       |
| Average HH Income   | \$71,908   | \$75,582  | \$69,562  |
| Average House Value | \$205,150  | \$245,150 | \$261,647 |