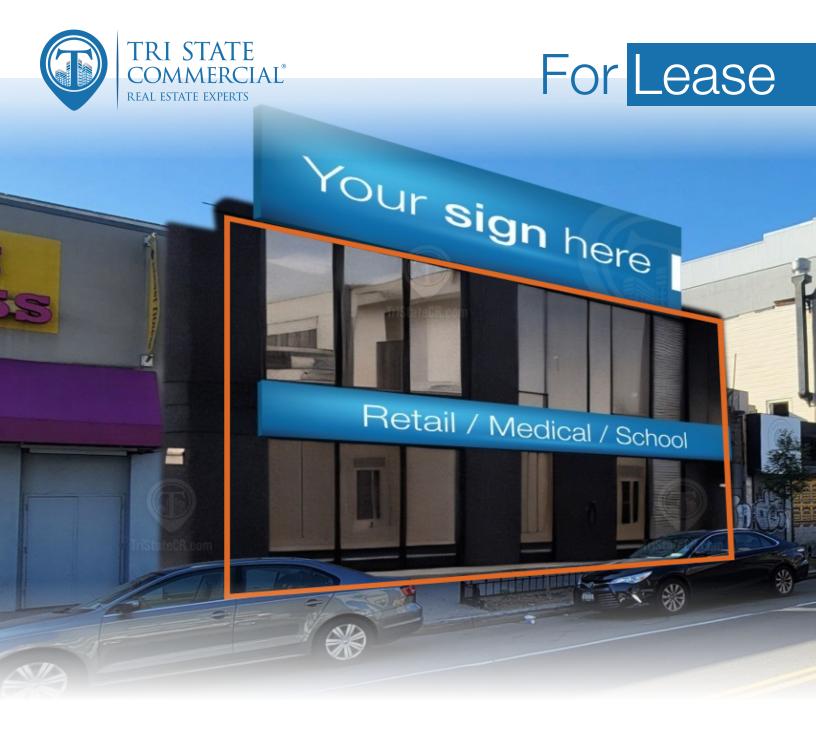

## Prime Medical Space

15,000 SF

2222 Church Ave • Brooklyn • NY

For Pricing Call: 718-437-6100

Shlomi Bagdadi 718.437.6100 sb@tristatecr.com

Samuel Shouela
718.437.6100 x212
samuel.s@tristatecr.com

# 15,000 SF | 2222 Church Ave | Prime Medical Space for Lease

15,000 SF • For Pricing Call: 718-437-6100 2222 Church Ave • Brooklyn • NY