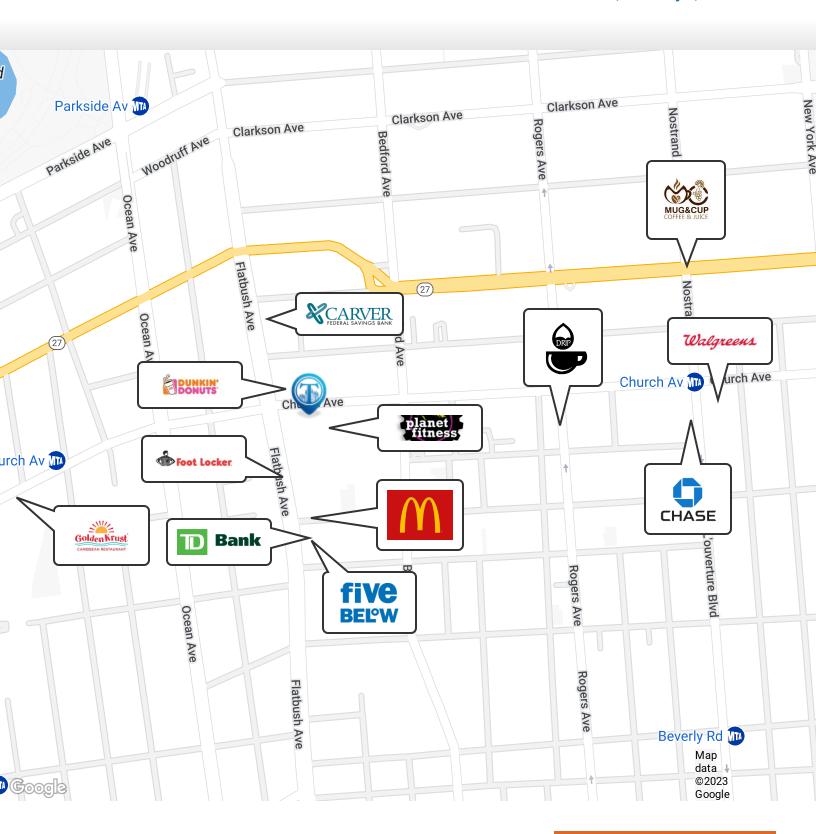

#### **Location Overview**

Located in the Prospect Lefferts Gardens neighborhood of Brooklyn between Flatbush Ave & Bedford Ave near the Church Ave subway station.

Nearest Transit: B & Q trains at Church Ave and the B35 & B41 bus lines.

Nearby tenants include Target, Dunkin', Five Below, Blink Fitness, Walgreens, Brooklyn Perk Coffee, Citibank, Planet Fitness, Foot Locker, Chase Bank, Natural Blend, McDonald's, Santander Bank, and more!

#### Retailer Map

2222 Church Ave, Brooklyn, NY 11226

FOR LEASE • 15,000 SF • For Pricing

Call: 718-437-6100

Shlomi Bagdadi 718.437.6100 sb@tristatecr.com

Samuel Shouela
718.437.6100 x212
samuel.s@tristatecr.com