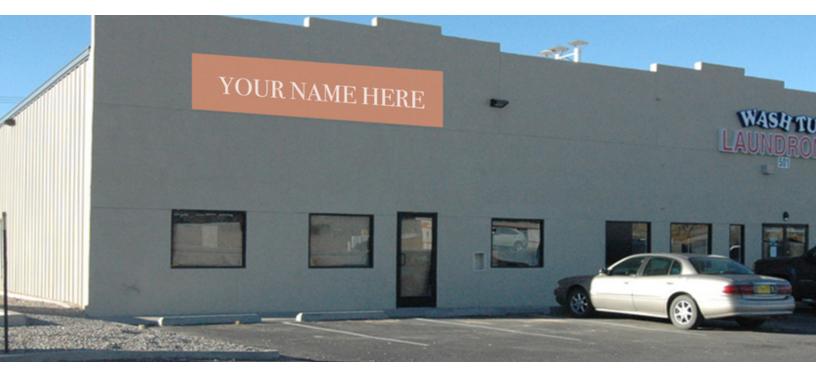

# 501 U.S. Highway 550

| LEASE OVERVIEW |                                    |  |  |
|----------------|------------------------------------|--|--|
| AVAILABLE SF:  |                                    |  |  |
| LEASE RATE:    | N/A                                |  |  |
| LOT SIZE:      | 0.16 Acres                         |  |  |
| BUILDING SIZE: | 6,102 SF                           |  |  |
| RENOVATED:     | 2016                               |  |  |
| MARKET:        | Albuquerque                        |  |  |
| SUB MARKET:    | East Outlying                      |  |  |
| CROSS STREETS: | US Hwy 550 And<br>Camino Don Tomas |  |  |

#### **PROPERTY DESCRIPTION**

Retail Space for lease on busy Hwy 550 in Bernalillo. On going to work side of street. Located next to busy laundromat. Located near Sonic, Little Ceasars Pizza and Pharmacy.

#### 501 US HWY 550 BERNALILLO, NM 87004

The information presented here is deemed to be accurate, but it has not been independently verified. We make no guarantee, warranty or representation. It is your responsibility to independently confirm accuracy and completeness. All SVN® offices are independently owned and operated.