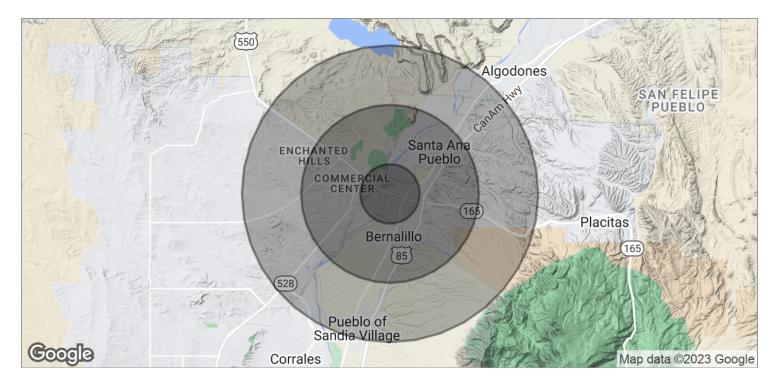

# Demographics Map

| POPULATION          | 1 MILE | 3 MILES | 5 MILES |
|---------------------|--------|---------|---------|
| TOTAL POPULATION    | 3,465  | 17,710  | 25,678  |
| MEDIAN AGE          | 35.0   | 34.6    | 35.9    |
| MEDIAN AGE (MALE)   | 34.2   | 33.4    | 34.8    |
| MEDIAN AGE (FEMALE) | 35.7   | 35.5    | 36.9    |

| HOUSEHOLDS & INCOME | 1 MILE    | 3 MILES   | 5 MILES   |
|---------------------|-----------|-----------|-----------|
| TOTAL HOUSEHOLDS    | 1,258     | 6,151     | 8,953     |
| # OF PERSONS PER HH | 2.8       | 2.9       | 2.9       |
| AVERAGE HH INCOME   | \$56,727  | \$62,444  | \$69,901  |
| AVERAGE HOUSE VALUE | \$122,842 | \$161,042 | \$181,910 |