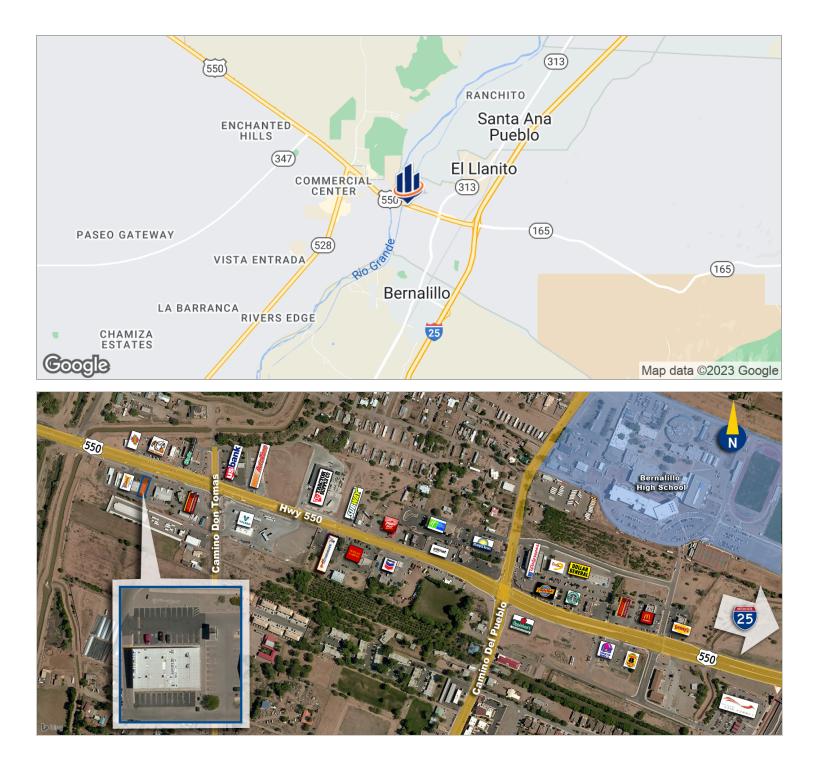

## Location Maps

#### 501 US HWY 550 BERNALILLO, NM 87004

The information presented here is deemed to be accurate, but it has not been independently verified. We make no guarantee, warranty or representation. It is your responsibility to independently confirm accuracy and completeness. All SVN\* offices are independently owned and operated.