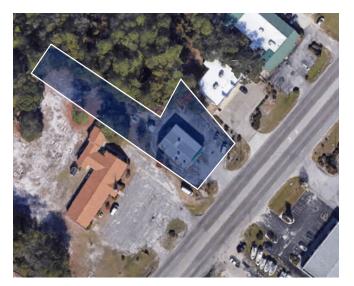

7015 MARKET ST. RETAIL/LAND FOR SALE

DON HARLEY, JR MASON WATKINS

SUN COAST PARTNERS COMMERCIAL 1430 Commonwealth Drive, Suite 102 Wilmington, NC 28403 910 350 1200 | scpcommercial.com

7015 Market Street is now available for sale. This property consists of a 2,820± SF building that sits on 0.69± ac of land. Excellent exposure and frontage on Market Street located just north of the new Military Cutoff Rd./ Market Street interchange. Market Street sees an average daily traffic count of 44,500 cars (NCDOT 20'). Property consists of two parcels. This is an excellent opportunity for an owner occupier or redevelopment. Phase II has been completed.

## 7015 Market Street Wilmington, NC 28411

| SPACE AVAILABLE | 2,820± SF                                    |
|-----------------|----------------------------------------------|
| SALE PRICE      | \$925,000                                    |
| ACREAGE         | 0.69± Acres                                  |
| ZONING          | NEW HANOVER COUNTY: B-2                      |
| APN             | R04400-002-011-001 and<br>R04400-002-012-000 |