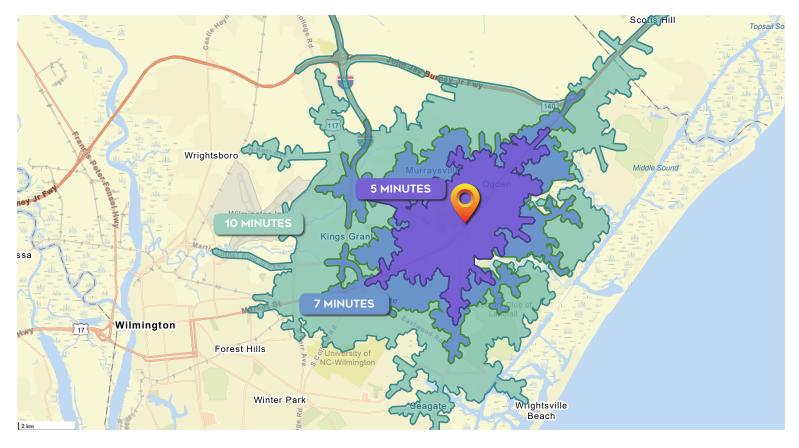

## DON HARLEY, JR

910 262 3148 don.harley@scpcommercial.com

SALE 7015 MARKET ST. RETAIL/LAND FOR SALE

| DEMOGRAPHICS      | <b>5 MINUTES</b> | 7 MINUTES | 10 MINUTES |
|-------------------|------------------|-----------|------------|
| Total Population  | 14,142           | 29,530    | 66,953     |
| Average Age       | 40               | 40.6      | 39.4       |
| Households        | 6,355            | 12,417    | 29,559     |
| Average HH Size   | 2.22             | 2.38      | 2.26       |
| Median HH Income  | \$80,253         | \$80,783  | \$73,886   |
| Average HH Income | \$113,808        | \$113,143 | \$109,437  |
| Per Capita Income | \$47,877         | \$48,109  | \$48,507   |