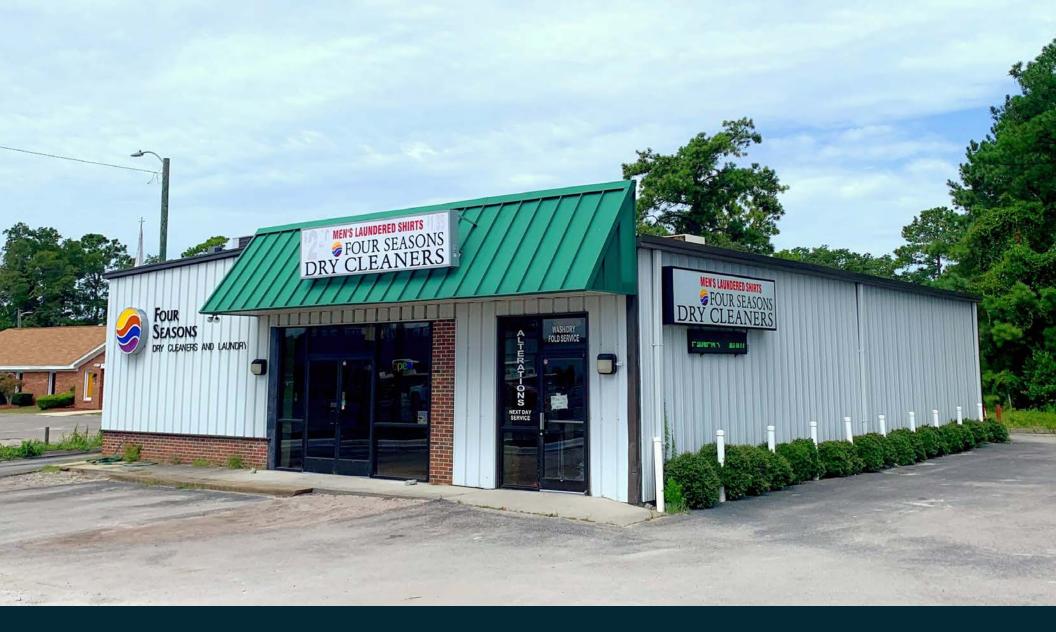

7015 MARKET ST. RETAIL/LAND FOR SALE

DON HARLEY, JR MASON WATKINS

SUN COAST PARTNERS COMMERCIAL 1430 Commonwealth Drive, Suite 102 Wilmington, NC 28403 910 350 1200 | scpcommercial.com

7015 Market Street is now available for sale. This property consists of a 2,820± SF building that sits on 0.69± ac of land. Excellent exposure and frontage on Market Street located just north of the new Military Cutoff Rd./ Market Street interchange. Market Street sees an average daily traffic count of 44,500 cars (NCDOT 20'). Property consists of two parcels. This is an excellent opportunity for an owner occupier or redevelopment. Phase II has been completed.

DO NOT DISTURB CURRENT BUSINESS.

Contact Agent for showing details.