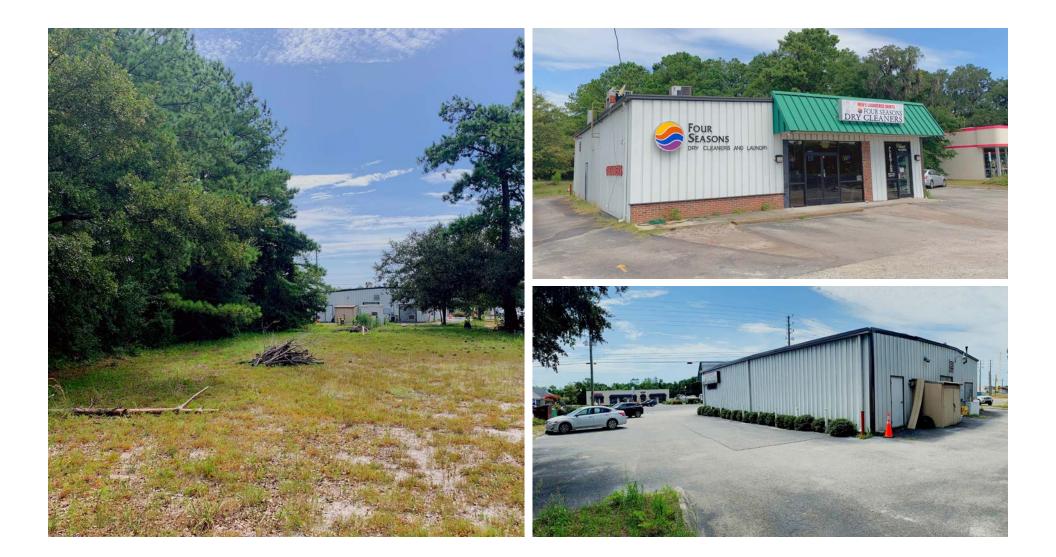

7015 MARKET ST. RETAIL/LAND FOR SALE

DON HARLEY, JR MASON WATKINS

SUN COAST PARTNERS COMMERCIAL 1430 Commonwealth Drive, Suite 102 Wilmington, NC 28403 910 350 1200 | scpcommercial.com

7015 Market Street is now available for sale. This property consists of a 2,820± SF building that sits on 0.69± ac of land. Excellent exposure and frontage on Market Street located just north of the new Military Cutoff Rd./ Market Street interchange. Market Street sees an average daily traffic count of 44,500 cars (NCDOT 20'). Property consists of two parcels. This is an excellent opportunity for an owner occupier or redevelopment. Phase II has been completed.