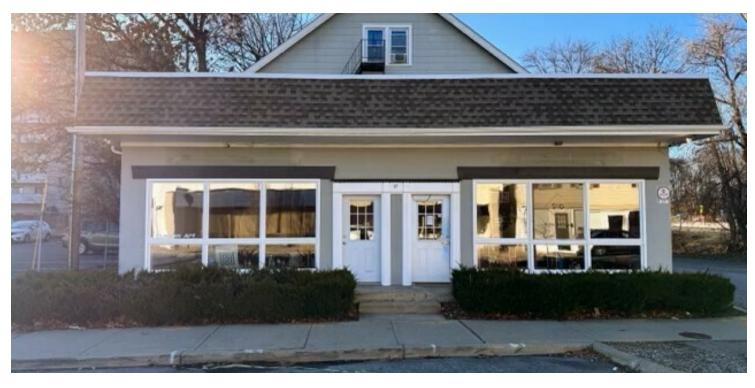

#### **PROPERTY OVERVIEW**

1,200 SF Retail or Office Space on Raymond Ave.

Ideal location for any retail or office business that would benefit for a highly visible location. The space has large display windows along Raymond Ave, with space for office or storage in the back.

This building is in the middle of everything between Zimmer Brothers Jewelers and The Arlington, a mix-used new development featuring 196 residential units and commercial tenants, one block away from Vassar College, and close to the major area hospitals, commercial center, transportation hubs, and more!