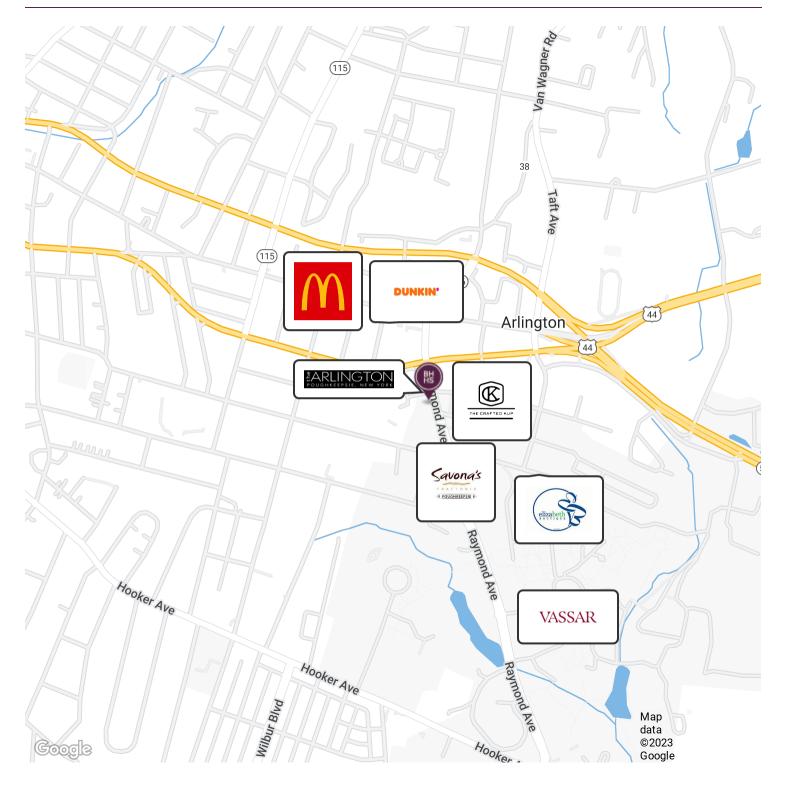

| 3,000 SF                        |
| Available SF:    | 1,200 SF                        |
| Number of Units: | 2                               |

#### **PROPERTY OVERVIEW**

1,200 SF Retail or Office Space on Raymond Ave.

Ideal location for any retail or office business that would benefit for a highly visible location. The space has large display windows along Raymond Ave, with space for office or storage in the back.

This building is in the middle of everything between Zimmer Brothers Jewelers and The Arlington, a mix-used new development featuring 196 residential units and commercial tenants, one block away from Vassar College, and close to the major area hospitals, commercial center, transportation hubs, and more!

# **37 RAYMOND AVENUE**

POUGHKEEPSIE, NY 12603

### LOCATION MAP





## **37 RAYMOND AVENUE**



POUGHKEEPSIE, NY 12603

### **DEMOGRAPHICS MAP & REPORT**



| POPULATION                              | 0.25 MILES               | 0.5 MILES                 | 1 MILE              |
|-----------------------------------------|--------------------------|---------------------------|---------------------|
| Total Population                        | 666                      | 4,027                     | 16,271              |
| Average Age                             | 39.8                     | 35.1                      | 36.4                |
| Average Age (Male)                      | 42.3                     | 35.1                      | 36.3                |
| Average Age (Female)                    | 40.6                     | 37.6                      | 37.