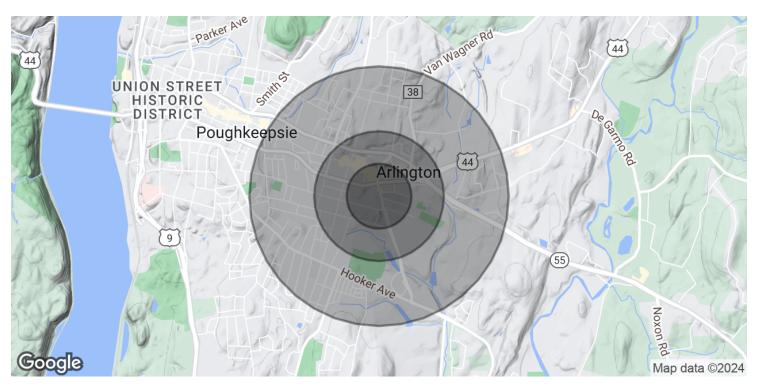

### **DEMOGRAPHICS MAP & REPORT**

| POPULATION                              | 0.25 MILES               | 0.5 MILES                 | 1 MILE              |
|-----------------------------------------|--------------------------|---------------------------|---------------------|
| Total Population                        | 666                      | 4,027                     | 16,271              |
| Average Age                             | 39.8                     | 35.1                      | 36.4                |
| Average Age (Male)                      | 42.3                     | 35.1                      | 36.3                |
| Average Age (Female)                    | 40.6                     | 37.6                      | 37.4                |
|                                         |                          |                           |                     |
| HOUSEHOLDS & INCOME                     | 0.25 MILES               | 0.5 MILES                 | 1 MILE              |
| HOUSEHOLDS & INCOME<br>Total Households | <b>0.25 MILES</b><br>378 | <b>0.5 MILES</b><br>1,716 | <b>1 MILE</b> 6,515 |
|                                         |                          |                           |                     |
| Total Households                        | 378                      | 1,716                     | 6,515               |

\* Demographic data derived from 2020 ACS - US Census