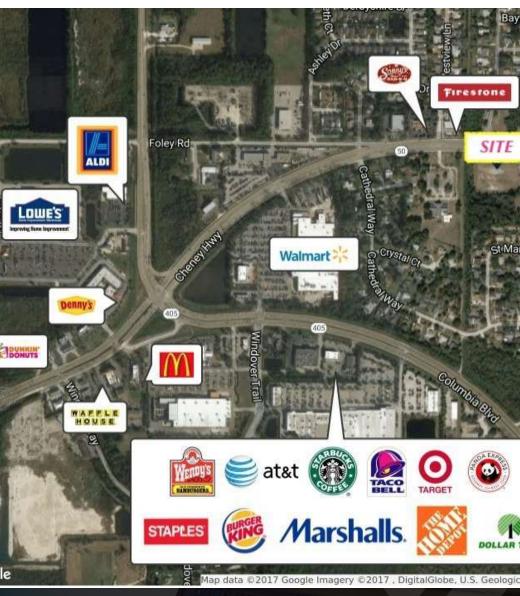

2805 Cheney Hwy, Titusville, FL 32780

### PROPERTY OVERVIEW

TWO OUTPARCELS AVAILABLE. CLOSE TO I-95.

0.718 Acres - \$995,000

1.3 Acres - \$1.8 M

Less than 1 mile from the I-95 interchange.

Pad-ready sites.

Four-way traffic signal.

Direct Highway 50 frontage.

NOW OPEN: Culver's on the parent parcel.

Holly Carver

321.243.8967 Holly@RocketCityRE.com Lisa Earnhardt

321.291.6601 Lisa@RocketCityRE.com

2805 Cheney Hwy, Titusville, FL 32780

**Holly Carver** 

321.243.8967 Holly@RocketCityRE.com