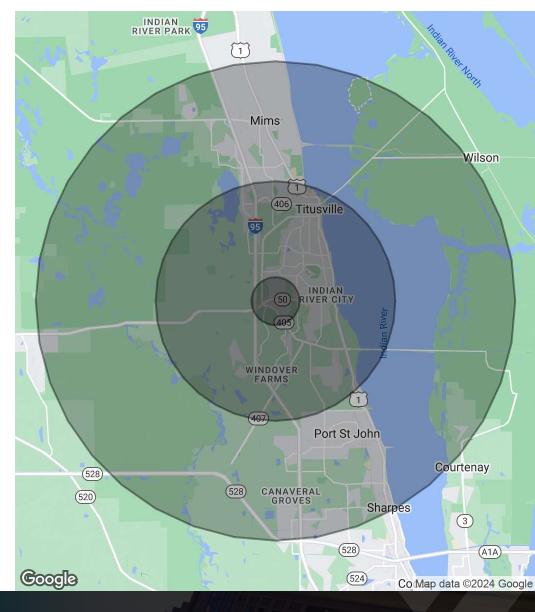

2805 Cheney Hwy, Titusville, FL 32780

| POPULATION           | 1 MILE | 5 MILES | 10 MILES |
|----------------------|--------|---------|----------|
| Total Population     | 37     | 855     | 3,114    |
| Average Age          | 64.1   | 62.8    | 55.8     |
| Average Age (Male)   | 70.0   | 68.3    | 58.7     |
| Average Age (Female) | 63.2   | 61.9    | 55.1     |

| HOUSEHOLDS & INCOME | 1 MILE    | 5 MILES   | 10 MILES  |
|---------------------|-----------|-----------|-----------|
| Total Households    | 42        | 989       | 2,608     |
| # of Persons per HH | 0.9       | 0.9       | 1.2       |
| Average HH Income   | \$26,750  | \$26,148  | \$39,294  |
| Average House Value | \$289,626 | \$280,626 | \$385,885 |

<sup>\*</sup> Demographic data derived from 2020 ACS - US Census

Holly Carver 321.243.8967 Holly@RocketCityRE.com

Lisa Earnhardt

321.291.6601 Lisa@RocketCityRE.com