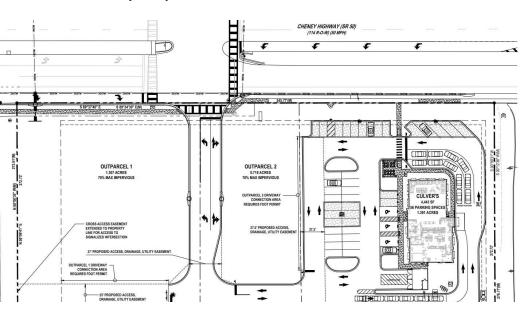

### PROPERTY OVERVIEW

TWO OUTPARCELS AVAILABLE. CLOSE TO I-95.

0.718 Acres - \$995,000

1.3 Acres - \$1.8 M

Less than 1 mile from the I-95 interchange.

Pad-ready sites.

Four-way traffic signal.

Direct Highway 50 frontage.

NOW OPEN: Culver's on the parent parcel.

Holly Carver

321.243.8967 Holly@RocketCityRE.com Lisa Earnhardt

321.291.6601 Lisa@RocketCityRE.com

2805 Cheney Hwy, Titusville, FL 32780

**Holly Carver** 

321.243.8967 Holly@RocketCityRE.com