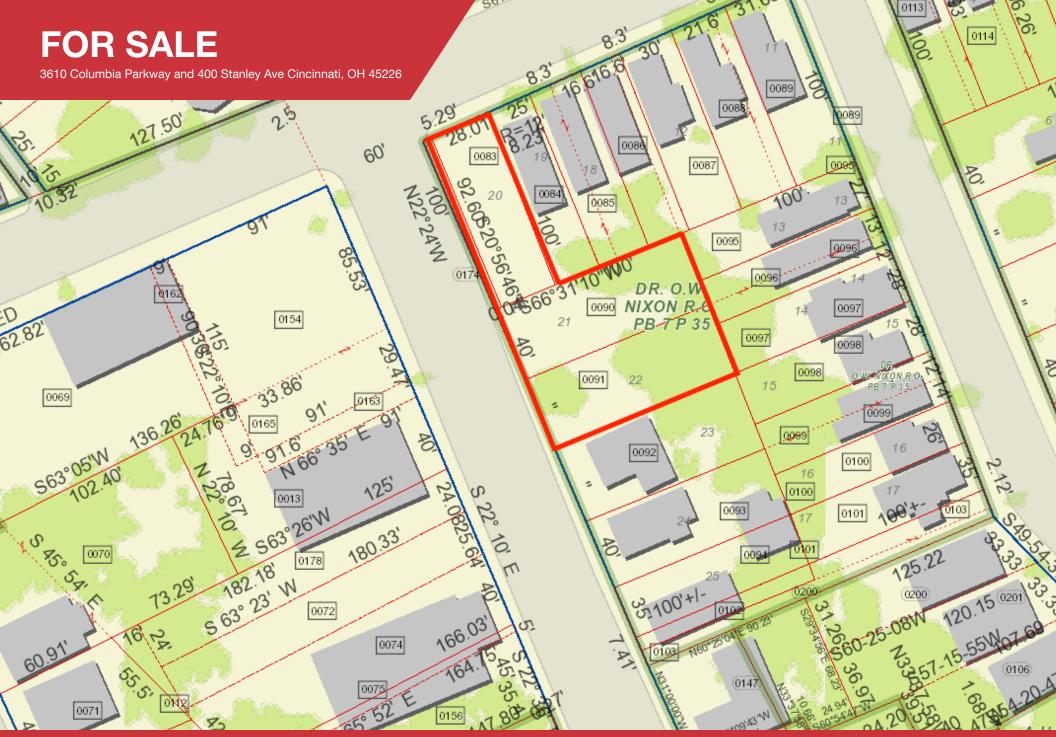

#### FOR SALE

3610 Columbia Parkway and 400 Stanley Ave Cincinnati, OH 45226

### **NalBergman** Land | 0.26 Acres

- Development Opportunity
- Mixed Use and Residential Zoning
- Signalized Intersection
- Easy Access
- Excellent Visibility
- High Traffic Corridor
- Columbia Parkway Frontage
- Minutes to Mt. Lookout, Hyde Park, East Walnut Hills and Downtown