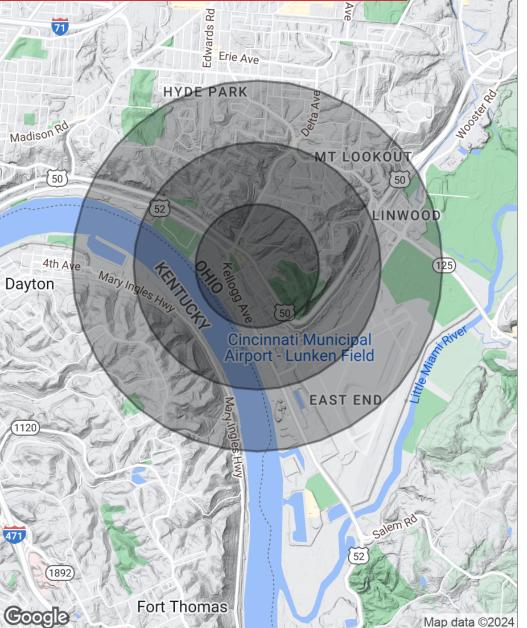

#### **FOR SALE** wood 3610 Columbia Parkway and 400 Stanley Ave Cincinnati, OH 45226 MADISONVILLE OAKLEY CLIFT,ON-Fairfax Mariemont AVONDALE Carrier a 50 Little Miami River CORRYVILLE 22 HYDE PARK MT LOOKOUT WALNUT HILLS 50 Newtown 52 TEN UCEL 127 125 Dayton TREETOPS Bellevue Cincinnati **TURPIN HILLS** Dry Run 52 1120 Newport SHERWOOD MT WASHINGTON Covington Fort Thomas FORESTVILLE Southgate Park Hills 25 27 ASBURY

# **N**/IBergman

Map data ©2024 Imagery ©2024 TerraMetrics