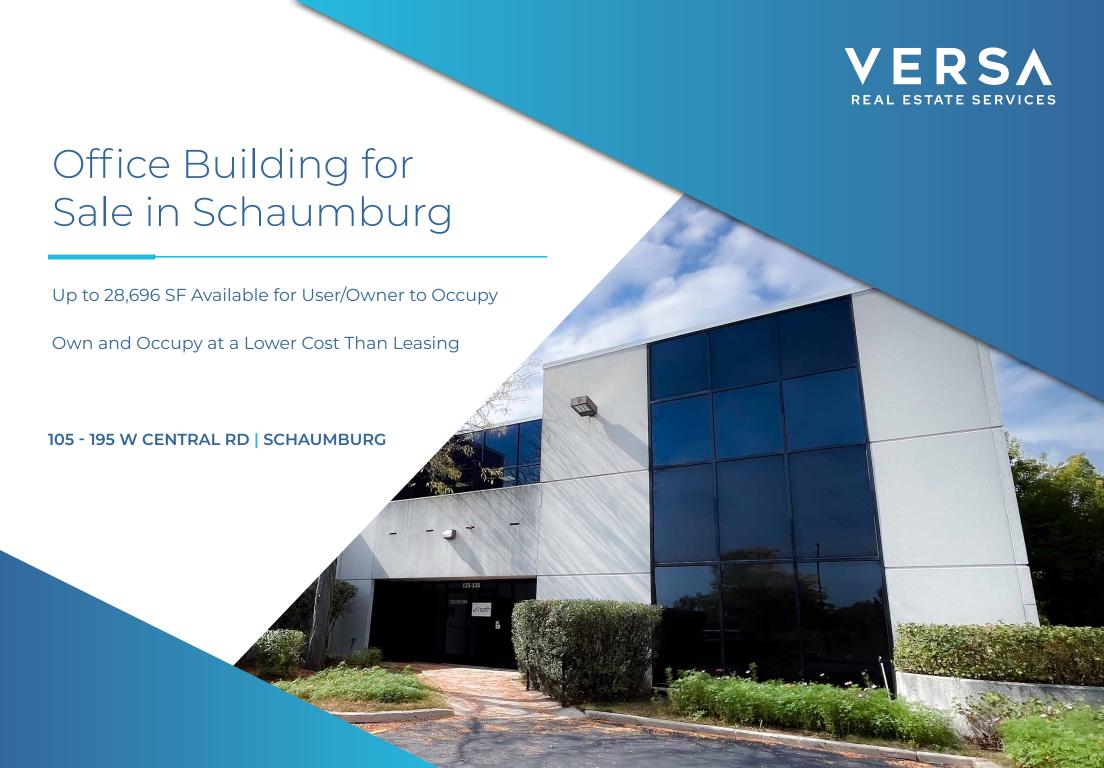

## **EXECUTIVE SUMMARY**

Versa Real Estate Services, as exclusive listing agent, is offering for sale an opportunity to acquire the fee simple interest at 105 - 195 W Central Road in Schaumburg, IL. The property is located directly northwest of I-90 and Roselle Rd. 105-195 W Central is a multi-tenant 57,501 SF office building built in 1983 and is situated on 3.4 acres of land. This is an excellent opportunity for an owner/occupant to utilize up to 28,696 SF in the building while collecting cash flow from the other tenants. The entire 10,566 SF is available on the second floor of the property.