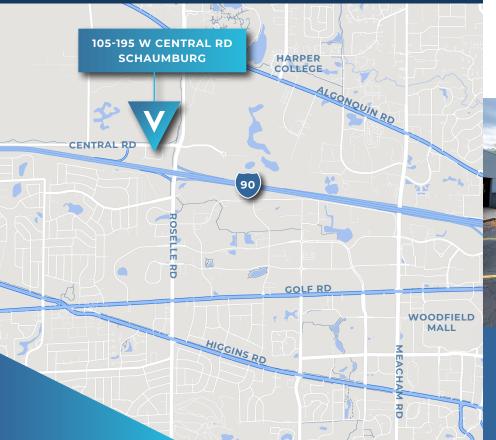

## **EXECUTIVE SUMMARY**

Versa Real Estate Services, as exclusive listing agent, is offering for sale an opportunity to acquire the fee simple interest at 105 - 195 W Central Road in Schaumburg, IL. The property is located directly northwest of I-90 and Roselle Rd. 105-195 W Central is a multi-tenant 57,501 SF office building built in 1983 and is situated on 3.4 acres of land. This is an excellent opportunity for an owner/occupant to utilize up to 28,696 SF in the building while collecting cash flow from the other tenants. The entire 10,566 SF is available on the second floor of the property.

## **AREA AMENITIES**

- Easy Access I-90
- Numerous Restaurants Nearby
- Near Woodfield Mall

630.480.6346

RMoen@VersaRES.com

630.468.1780

SRea@VersaRES.com