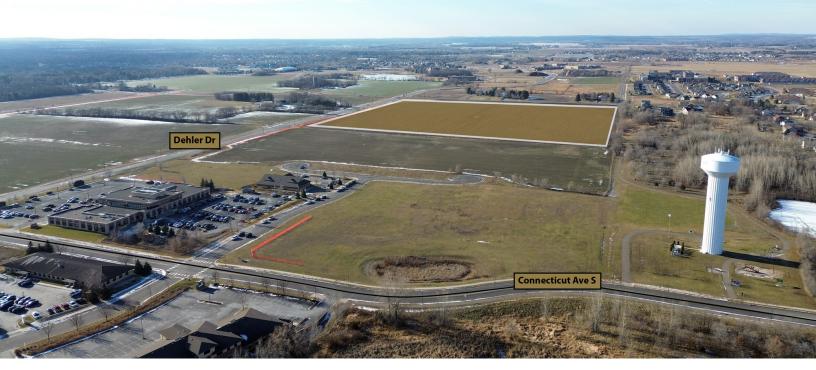

### SARTELL DEVELOPMENT LAND

DEHLER DRIVE, SARTELL, MN 56303

### **PROPERTY DESCRIPTION**

Seize a rare development opportunity in the heart of Sartell's thriving corridor. This 40-acre parcel sits between two of Sartell's highest traveled thoroughfares which are Highway 15 and Pine Cone Road which provides it with ease of access for multiple directions. The site is designated within a primary growth area for future annexation as a B-3 zone for the City of Sartell. City utilities have already been stubbed to the property to help aid in future development. Just south of the property lies CentraCare Plaza which is the hub of healthcare in Central Minnesota. There is also a strong mix of surrounding businesses in immediate proximity ranging from large national retailers like Wal-Mart and McDonald's, a variety of private healthcare users, and a mix of financial institutions.

### PROPERTY HIGHLIGHTS

- Development Potential: Located in the City of Sartell's designated primary growth area, this 40-acre site has development potential, supported by existing city utilities which have been stubbed to the property
- Versatile Zoning: The City of Sartell's has future plans to zone the parcel as B-3 zoning which will feature a variety of permitted uses
- Strategic Location: Situated in a thriving developing corridor with CentraCare Square being located just south of the property. There is a strong mix of other surrounding businesses ranging from private healthcare institutions to major national retailers like McDonald's and Wal-Mart
- Ease of Access: Both Pine Cone Road and Highway 15 make the property easily accessible from all directions