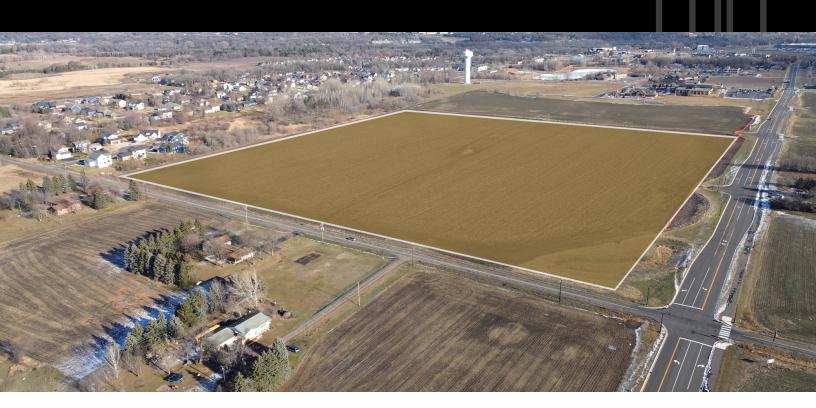

### SARTELL DEVELOPMENT LAND

DEHLER DRIVE, SARTELL, MN 56303

### **PROPERTY DESCRIPTION**

Seize a rare development opportunity in the heart of Sartell's thriving corridor. This 40-acre parcel sits between two of Sartell's highest traveled thoroughfares which are Highway 15 and Pine Cone Road which provides it with ease of access for multiple directions. The site is designated within a primary growth area for future annexation as a B-3 zone for the City of Sartell. City utilities have already been stubbed to the property to help aid in future development. Just south of the property lies CentraCare Plaza which is the hub of healthcare in Central Minnesota. There is also a strong mix of surrounding businesses in immediate proximity ranging from large national retailers like Wal-Mart and McDonald's, a variety of private healthcare users, and a mix of financial institutions.

### PROPERTY HIGHLIGHTS

- Development Potential: Located in the City of Sartell's designated primary growth area, this 40-acre site has development potential, supported by existing city utilities which have been stubbed to the property
- Versatile Zoning: The City of Sartell's has future plans to zone the parcel as B-3 zoning which will feature a variety of permitted uses
- Strategic Location: Situated in a thriving developing corridor with CentraCare Square being located just south of the property. There is a strong mix of other surrounding businesses ranging from private healthcare institutions to major national retailers like McDonald's and Wal-Mart
- Ease of Access: Both Pine Cone Road and Highway 15 make the property easily accessible from all directions