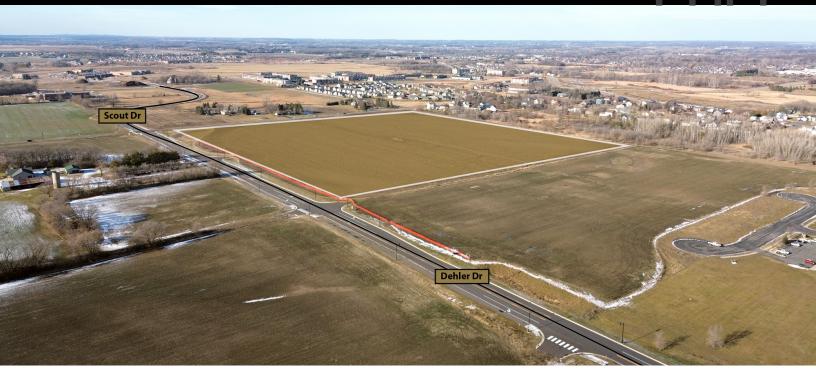

### SARTELL DEVELOPMENT LAND

DEHLER DRIVE, SARTELL, MN 56303

### **PROPERTY DESCRIPTION**

Seize a rare development opportunity in the heart of Sartell's thriving corridor. This 40-acre parcel sits between two of Sartell's highest traveled thoroughfares which are Highway 15 and Pine Cone Road which provides it with ease of access for multiple directions. The site is designated within a primary growth area for future annexation as a B-3 zone for the City of Sartell. City utilities have already been stubbed to the property to help aid in future development. Just south of the property lies CentraCare Plaza which is the hub of healthcare in Central Minnesota. There is also a strong mix of surrounding businesses in immediate proximity ranging from large national retailers like Wal-Mart and McDonald's, a variety of private healthcare users, and a mix of financial institutions.

### PROPERTY HIGHLIGHTS

- Development Potential: Located in the City of Sartell's designated primary growth area, this 40-acre site has development potential, supported by existing city utilities which have been stubbed to the property
- Versatile Zoning: The City of Sartell's has future plans to zone the parcel as B-3 zoning which will feature a variety of permitted uses
- Strategic Location: Situated in a thriving developing corridor with CentraCare Square being located just south of the property. There is a strong mix of other surrounding businesses ranging from private healthcare institutions to major national retailers like McDonald's and Wal-Mart
- Ease of Access: Both Pine Cone Road and Highway 15 make the property easily accessible from all directions