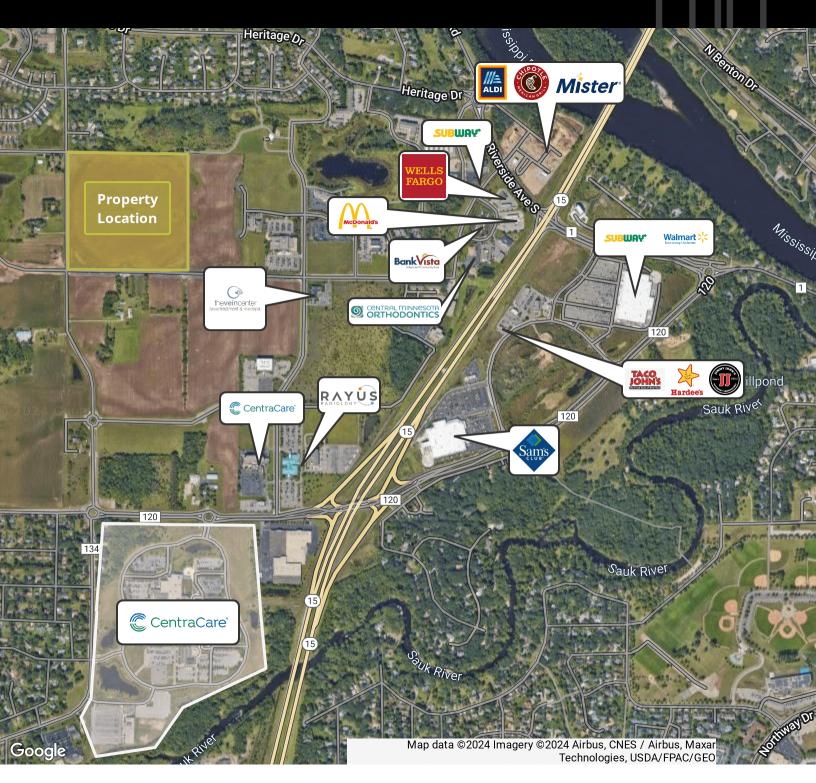

### SARTELL DEVELOPMENT LAND

DEHLER DRIVE, SARTELL, MN 56303

### **PROPERTY DESCRIPTION**

Seize a rare development opportunity in the heart of Sartell's thriving corridor. This 40-acre parcel sits between two of Sartell's highest traveled thoroughfares which are Highway 15 and Pine Cone Road which provides it with ease of access for multiple directions. The site is designated within a primary growth area for future annexation as a B-3 zone for the City of Sartell. City utilities have already been stubbed to the property to help aid in future development. Just south of the property lies CentraCare Plaza which is the hub of healthcare in Central Minnesota. There is also a strong mix of surrounding businesses in immediate proximity ranging from large national retailers like Wal-Mart and McDonald's, a variety of private healthcare users, and a mix of financial institutions.

### PROPERTY HIGHLIGHTS

- Development Potential: Located in the City of Sartell's designated primary growth area, this 40-acre site has development potential, supported by existing city utilities which have been stubbed to the property
- Versatile Zoning: The City of Sartell's has future plans to zone the parcel as B-3 zoning which will feature a variety of permitted uses
- Strategic Location: Situated in a thriving developing corridor with CentraCare Square being located just south of the property. There is a strong mix of other surrounding businesses ranging from private healthcare institutions to major national retailers like McDonald's and Wal-Mart
- Ease of Access: Both Pine Cone Road and Highway 15 make the property easily accessible from all directions