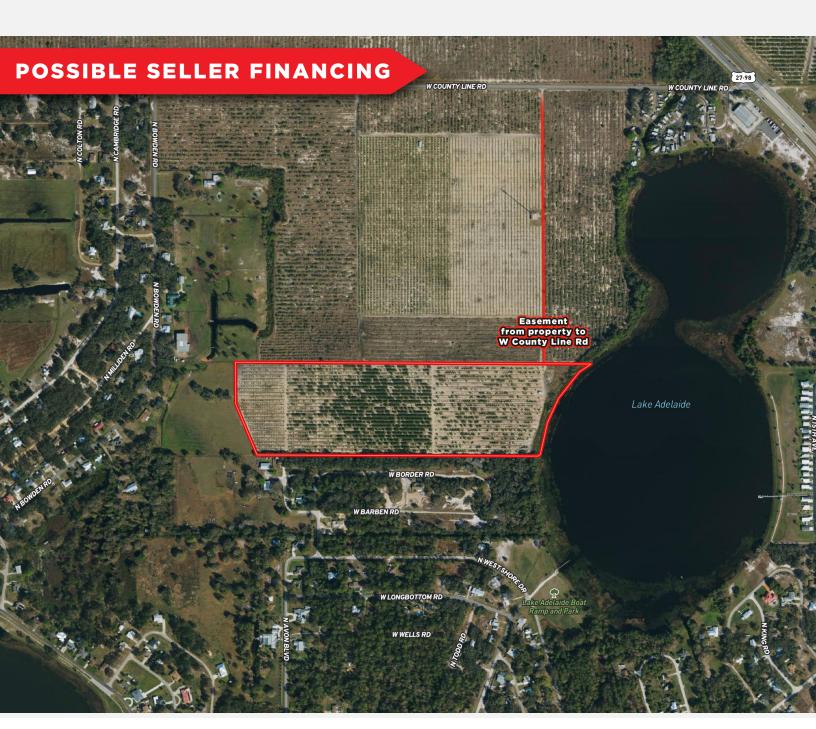

#### PROPERTY OVERVIEW

34.3 acre future Lakefront development site with 750' on Lake Adelaide at Avon Park, FL. Current use is a young and mature early and valencia grove. 12" diesel powered well and low volume irrigation system. Residential development is adjacent on the south side. Retail shopping is less than 5 minute drive.

#### PROPERTY HIGHLIGHTS

- 750' on Lake Adelaide
- · Adjacent residential development
- Retail shopping less than 5 minute drive
- Central state location to Tampa, Orlando, Sarasota, Fort Myers & West Palm Beach

#### **DRIVING DIRECTIONS**

From Avon Park US 27 & SR 64, proceed north 4 miles to County Line Rd., left 3/10 mile, left to grove. From Lake Wales, US 27 & SR 60, proceed south 18.5 miles, Right on County Line Rd, then 3/10 mile