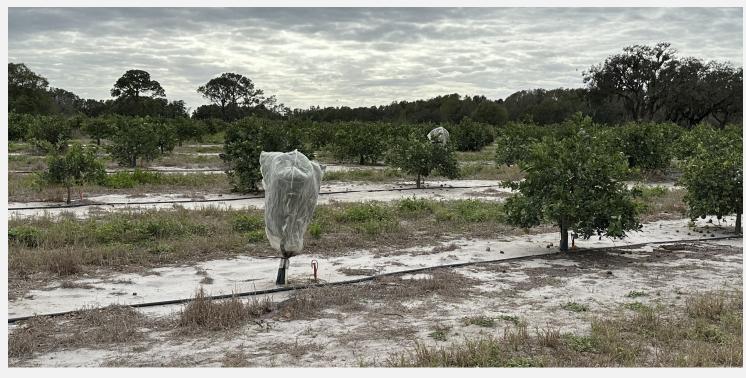

#### PROPERTY OVERVIEW

34.3 acre future Lakefront development site with 750' on Lake Adelaide at Avon Park, FL. Current use is a young and mature early and valencia grove. 12" diesel powered well and low volume irrigation system. Residential development is adjacent on the south side. Retail shopping is less than 5 minute drive.