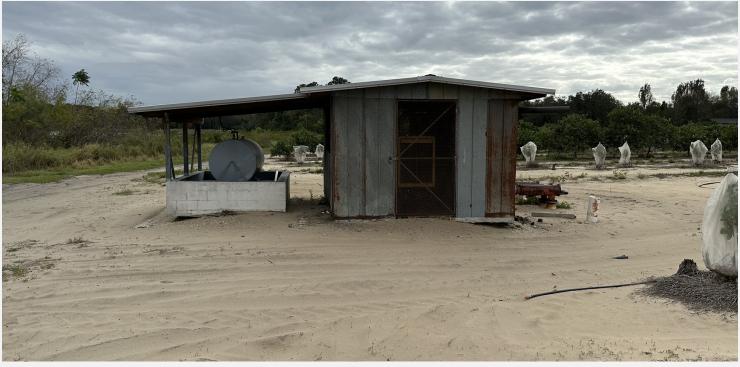

#### PROPERTY OVERVIEW

34.3 acre future Lakefront development site with 750' on Lake Adelaide at Avon Park, FL. Current use is a young and mature early and valencia grove. 12" diesel powered well and low volume irrigation system. Residential development is adjacent on the south side. Retail shopping is less than 5 minute drive.