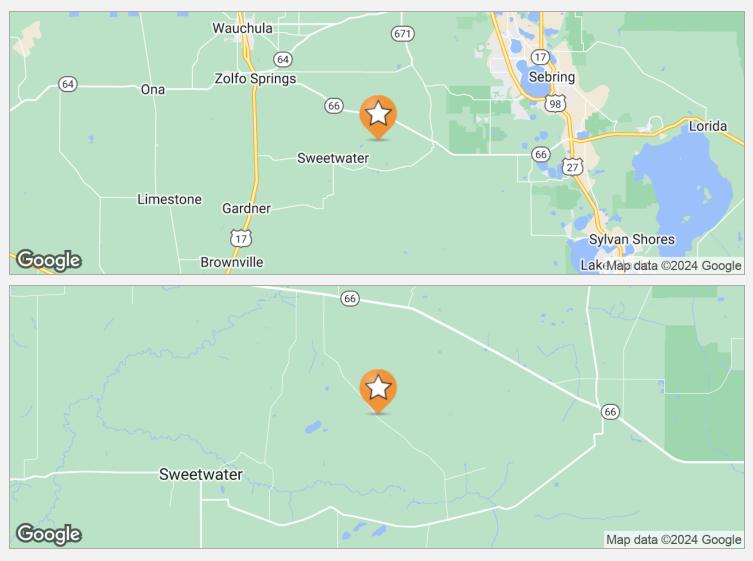

### crosbydirt.com

Corporate Office 141 5th St. NW Suite 202 Winter Haven, FL 33881

3

Coordinates: 27.4241379, -81.6498821

4

## **DRIVE TIMES**

10 minutes to Zolfo Springs 20 minutes to Sebring 35 minutes to Arcadia

## **DRIVING DIRECTIONS**

From Zolfo Springs US 17 & SR 66, proceed east on SR 66 8.7 miles, Right on Johnston Rd, 2.7 miles to grove. From Sebring US 27 & SR 66, proceed west on SR 66 16 miles to Johnston Rd, Left 2.7 miles to grove.