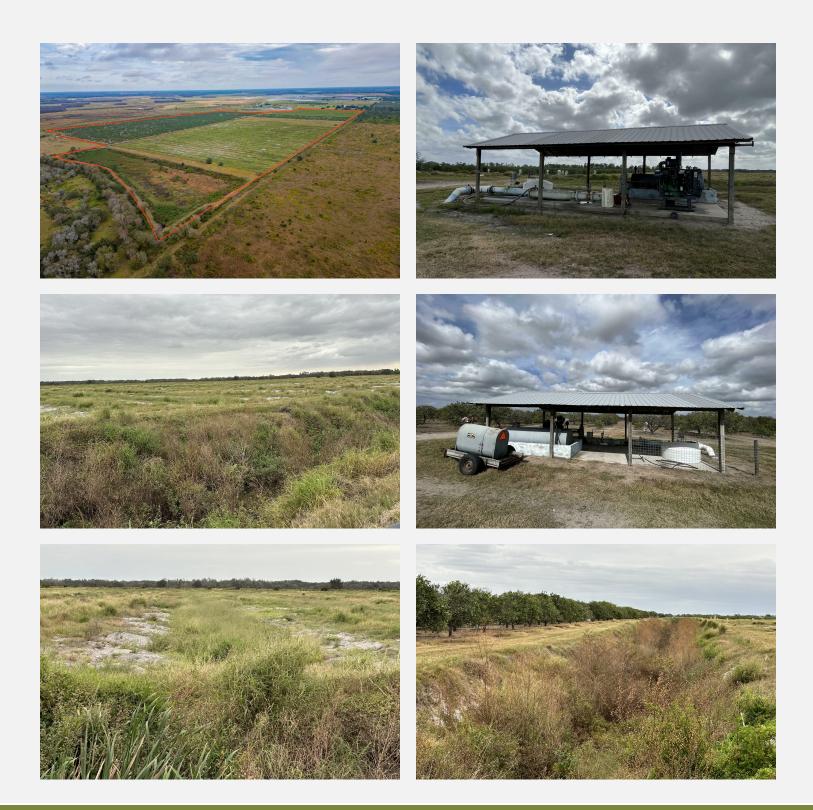

# **213 ACRE VAN ADAMS GROVE - HARDEE COUNTY** Johnston Rd, Zolfo Springs, FL 33890

Additional Photos

Lorena Alvarez Cordero President | Chief Operating Officer (COO) lorena@crosbydirt.com 863.412.9288 Ben Crosby, CCIM, ALC Broker ben@crosbydirt.com 863.412.8977

### PROPERTY OVERVIEW

This 213 acre early and valencia grove has high production history in a well known farm area of Hardee County SE of Zolfo Springs. It irrigates from 2-12" Cat diesel powered wells distributing water through a micro sprinkler system with blue and green jets.

### **PROPERTY HIGHLIGHTS**

- Located in Opportunity Zone for tax purposes
- Smyrna, Myakka and Immokalee Soils
- Quality grove history and Convertible to row crops, nursery and other ag operations.
- Low volume irrigation powered and supplied by 2 diesel wells pumping 2,700 and 2,200 gpm
- Excellent drainage.