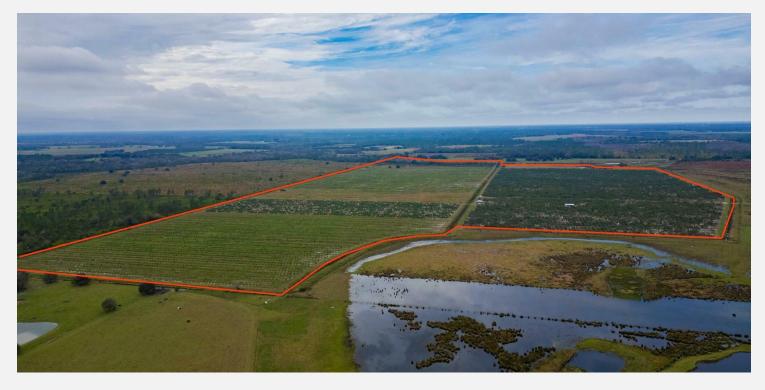

### PROPERTY OVERVIEW

This 213 acre early and valencia grove has high production history in a well known farm area of Hardee County SE of Zolfo Springs. It irrigates from 2-12" Cat diesel powered wells distributing water through a micro sprinkler system with blue and green jets.

Excellent Smyrna, Myakka and Immokalee soils that will allow successful row crop, nursery or other farm operations.

### **PROPERTY HIGHLIGHTS**

- Located in Opportunity Zone for tax purposes
- Smyrna, Myakka and Immokalee Soils
- Quality grove history and Convertible to row crops, nursery and other ag operations.
- Low volume irrigation powered and supplied by 2 diesel wells pumping 2,700 and 2,200 gpm
- Excellent drainage.