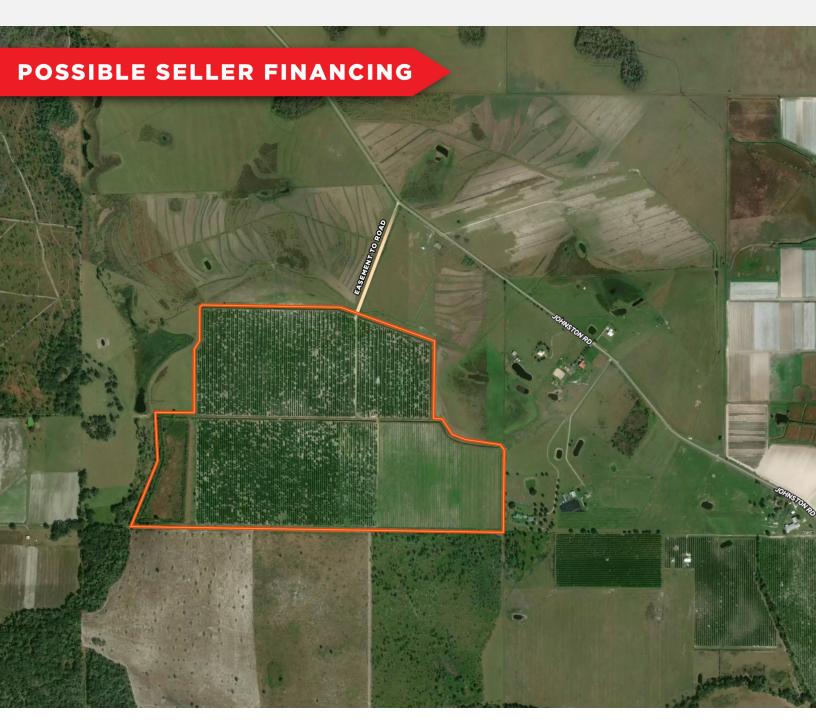

# **213 ACRE VAN ADAMS GROVE - HARDEE COUNTY** Johnston Rd, Zolfo Springs, FL 33890

**Executive Summary** 

### **OFFERING SUMMARY**

| Listing Price | \$1,820,000                                                                                                                                            |
|---------------|--------------------------------------------------------------------------------------------------------------------------------------------------------|
| Acres         | 213.25 Acres                                                                                                                                           |
| \$/Acre       | \$8,535                                                                                                                                                |
| County        | Hardee                                                                                                                                                 |
| Zoning        | AG                                                                                                                                                     |
| Irrigation    | 2 Wellslow volume irrigation                                                                                                                           |
| Utilities     | system<br>2 Cat Diesel units; Model 3306<br>200 hp<br>2 Amarillo S-200 Gear heads<br>2- H-14 National 3 stage<br>pumps<br>2 12" Wells & 2 Cat 3306 200 |
|               | hp diesel power units & 2<br>Amarillo 200 hp gear heads<br>with H-14 3 stage National<br>pumps                                                         |
| Parcel IDs    | 2035-27-0600-00001-0001,                                                                                                                               |
| RE Taxes      | 1935-27-0000-10030-0000<br>\$3,965.00                                                                                                                  |

### PROPERTY OVERVIEW

This 213 acre early and valencia grove has high production history in a well known farm area of Hardee County SE of Zolfo Springs. It irrigates from 2-12" Cat diesel powered wells distributing water through a micro sprinkler system with blue and green jets.

### **PROPERTY HIGHLIGHTS**

- Located in Opportunity Zone for tax purposes
- Smyrna, Myakka and Immokalee Soils
- Quality grove history and Convertible to row crops, nursery and other ag operations.
- Low volume irrigation powered and supplied by 2 diesel wells pumping 2,700 and 2,200 gpm
- Excellent drainage.