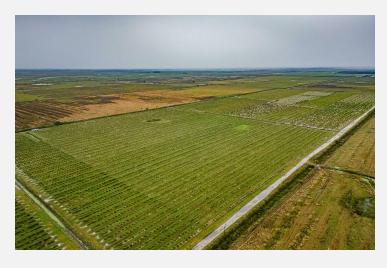

Irrigation

low volume micro sprinkler
and flood sourced from
surface water provided from
the C-41 canal draining water
from Lake Istapoga to Lake
Okeechobee

Utilities

Well and diesel power for irrigation and drainage

### PROPERTY OVERVIEW

Rare farming opportunity for purchase of 200 acres of highly productive Bassinger fine sand along with minor amounts of Kaliga, Tequesta and Hicoria muck This farm is currently a grove. Its history is very high production of hamlin and valencia oranges. It is an excellent prospect also for a vegetable, sod or ornamental operation. 3 Diesel powered pumping stations in place for surface water irrigation and drainage.

### PROPERTY HIGHLIGHTS

- Located in Opportunity Zone for tax purposes
- Surface water irrigation from the C-41 canal/ Istokpoga Canal/ Kissimmee River
- There is a surface well, an artisan well, and a deep water well
- High quality soils available for row crop, citrus, ornamental nursery and sod farming
- County maintained road access from FL SR 70
- Excellent drainage system via C-41 Canal/ Istokpoga Canal
- Young grove managed partially using mesh bags and the oxytetracycline injection program