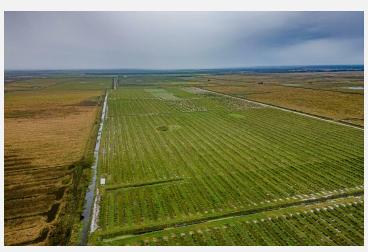

### PROPERTY OVERVIEW

Rare farming opportunity for purchase of 200 acres of highly productive Bassinger fine sand along with minor amounts of Kaliga, Tequesta and Hicoria muck This farm is currently a grove. Its history is very high production of hamlin and valencia oranges. It is an excellent prospect also for a vegetable, sod or ornamental operation. 3 Diesel powered pumping stations in place for surface water irrigation and drainage.

### PROPERTY HIGHLIGHTS

- Located in Opportunity Zone for tax purposes
- Surface water irrigation from the C-41 canal/ Istokpoga Canal/ Kissimmee River
- There is a surface well, an artisan well, and a deep water well
- High quality soils available for row crop, citrus, ornamental nursery and sod farming
- County maintained road access from FL SR 70
- Excellent drainage system via C-41 Canal/ Istokpoga Canal
- Young grove managed partially using mesh bags and the oxytetracycline injection program