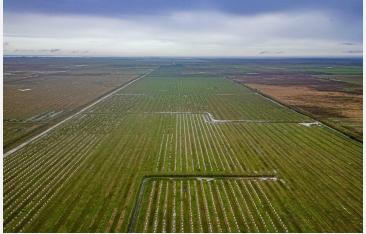

Irrigation

low volume micro sprinkler
and flood sourced from
surface water provided from
the C-41 canal draining water
from Lake Istapoga to Lake
Okeechobee

Utilities

Well and diesel power for irrigation and drainage

### PROPERTY OVERVIEW

Rare farming opportunity for purchase of 200 acres of highly productive Bassinger fine sand along with minor amounts of Kaliga, Tequesta and Hicoria muck This farm is currently a grove. Its history is very high production of hamlin and valencia oranges. It is an excellent prospect also for a vegetable, sod or ornamental operation. 3 Diesel powered pumping stations in place for surface water irrigation and drainage.

### PROPERTY HIGHLIGHTS

- Located in Opportunity Zone for tax purposes
- Surface water irrigation from the C-41 canal/ Istokpoga Canal/ Kissimmee River
- There is a surface well, an artisan well, and a deep water well
- High quality soils available for row crop, citrus, ornamental nursery and sod farming
- County maintained road access from FL SR 70
- Excellent drainage system via C-41 Canal/ Istokpoga Canal
- Young grove managed partially using mesh bags and the oxytetracycline injection program