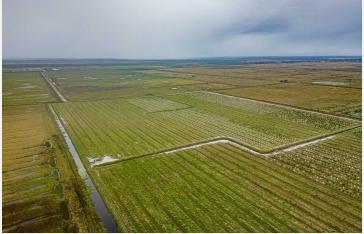

Irrigation

low volume micro sprinkler
and flood sourced from
surface water provided from
the C-41 canal draining water
from Lake Istapoga to Lake
Okeechobee

Utilities

Well and diesel power for irrigation and drainage

### PROPERTY OVERVIEW

Rare farming opportunity for purchase of 200 acres of highly productive Bassinger fine sand along with minor amounts of Kaliga, Tequesta and Hicoria muck This farm is currently a grove. Its history is very high production of hamlin and valencia oranges. It is an excellent prospect also for a vegetable, sod or ornamental operation. 3 Diesel powered pumping stations in place for surface water irrigation and drainage.

### PROPERTY HIGHLIGHTS

- Located in Opportunity Zone for tax purposes
- Surface water irrigation from the C-41 canal/ Istokpoga Canal/ Kissimmee River
- There is a surface well, an artisan well, and a deep water well
- High quality soils available for row crop, citrus, ornamental nursery and sod farming
- County maintained road access from FL SR 70
- Excellent drainage system via C-41 Canal/ Istokpoga Canal
- Young grove managed partially using mesh bags and the oxytetracycline injection program