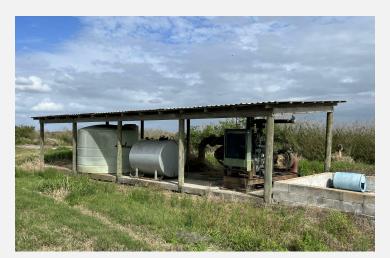

Irrigation

low volume micro sprinkler
and flood sourced from
surface water provided from
the C-41 canal draining water
from Lake Istapoga to Lake
Okeechobee

Utilities

Well and diesel power for irrigation and drainage

### PROPERTY OVERVIEW

Rare farming opportunity for purchase of 200 acres of highly productive Bassinger fine sand along with minor amounts of Kaliga, Tequesta and Hicoria muck This farm is currently a grove. Its history is very high production of hamlin and valencia oranges. It is an excellent prospect also for a vegetable, sod or ornamental operation. 3 Diesel powered pumping stations in place for surface water irrigation and drainage.

### PROPERTY HIGHLIGHTS

- Located in Opportunity Zone for tax purposes
- Surface water irrigation from the C-41 canal/ Istokpoga Canal/ Kissimmee River
- There is a surface well, an artisan well, and a deep water well
- High quality soils available for row crop, citrus, ornamental nursery and sod farming
- County maintained road access from FL SR 70
- Excellent drainage system via C-41 Canal/ Istokpoga Canal
- Young grove managed partially using mesh bags and the oxytetracycline injection program