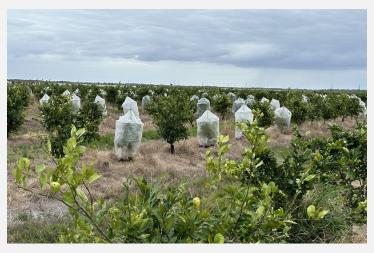

### PROPERTY HIGHLIGHTS

- Located in Opportunity Zone for tax purposes
- Surface water irrigation from the C-41 canal/ Istokpoga Canal/ Kissimmee River
- There is a surface well, an artisan well, and a deep water well
- High quality soils available for row crop, citrus, ornamental nursery and sod farming
- County maintained road access from FL SR 70
- Excellent drainage system via C-41 Canal/ Istokpoga Canal
- Young grove managed partially using mesh bags and the oxytetracycline injection program

Additional Photos 3

Additional Photos

Coordinates: 27.2317143, -81.243011 5