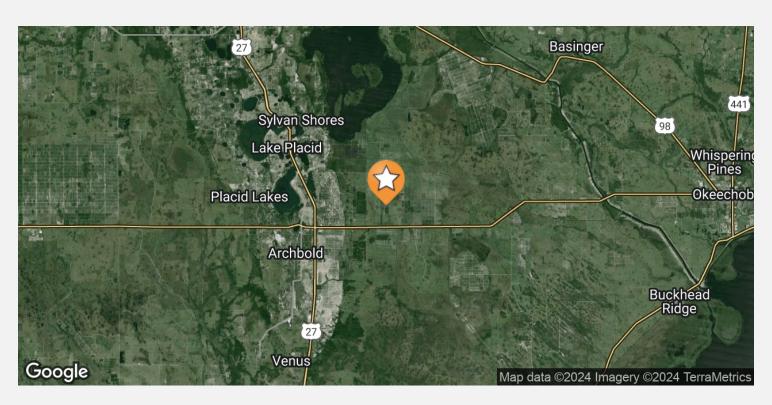

#### **DRIVE TIMES**

Lake Placid 15 minutes
Tampa 2 hours 15 minutes
Orlando 2 hours
Miami 2 hours 40 minutes
Palm Beach 1 hour 40 minutes
Fort Myers 1 hour 50 minutes

### **DRIVING DIRECTIONS**

From US 27 at SR 70 Lake Placid, proceed east 5.3 miles to Lonesome Island Rd, turn north (left) a mile to grove. From US 441 & SR 70 Okeechobee, proceed west on SR 70 26 miles to Lonesome Island Rd, turn north (north) to grove.