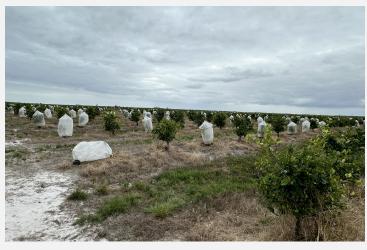

### PROPERTY HIGHLIGHTS

- Located in Opportunity Zone for tax purposes
- Surface water irrigation from the C-41 canal/ Istokpoga Canal/ Kissimmee River
- There is a surface well, an artisan well, and a deep water well
- High quality soils available for row crop, citrus, ornamental nursery and sod farming
- County maintained road access from FL SR 70
- Excellent drainage system via C-41 Canal/ Istokpoga Canal
- Young grove managed partially using mesh bags and the oxytetracycline injection program

Additional Photos 3

Additional Photos

Coordinates: 27.2317143, -81.243011 5