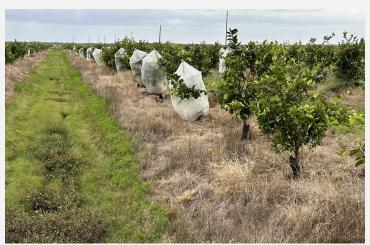

### PROPERTY HIGHLIGHTS

- Located in Opportunity Zone for tax purposes
- Surface water irrigation from the C-41 canal/ Istokpoga Canal/ Kissimmee River
- There is a surface well, an artisan well, and a deep water well
- High quality soils available for row crop, citrus, ornamental nursery and sod farming
- County maintained road access from FL SR 70
- Excellent drainage system via C-41 Canal/ Istokpoga Canal
- Young grove managed partially using mesh bags and the oxytetracycline injection program

Additional Photos 3

Additional Photos

Coordinates: 27.2317143, -81.243011 5