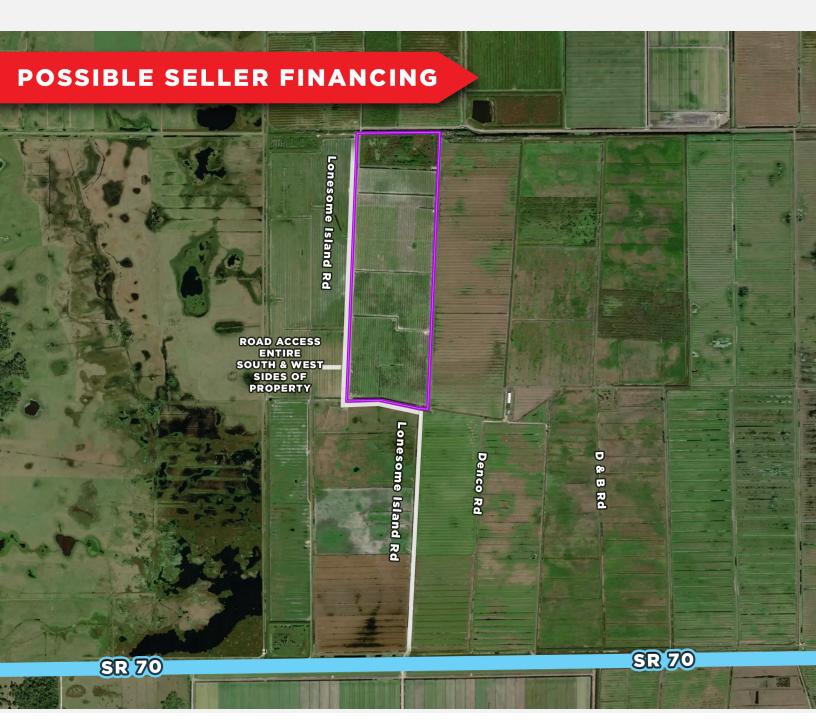

C293731A0000100000,

B000000-0040500008

**Coordinates** 27.2317143, -81.243011

**Frontage** 1,450 ft **RE Taxes** \$3,509.00

### PROPERTY OVERVIEW

Rare farming opportunity for purchase of 200 acres of highly productive Bassinger fine sand along with minor amounts of Kaliga, Tequesta and Hicoria muck This farm is currently a grove. Its history is very high production of hamlin and valencia oranges. It is an excellent prospect also for a vegetable, sod or ornamental operation. 3 Diesel powered pumping stations in place for surface water irrigation and drainage.

### PROPERTY HIGHLIGHTS

- Located in Opportunity Zone for tax purposes
- Surface water irrigation from the C-41 canal/ Istokpoga Canal/ Kissimmee River
- There is a surface well, an artisan well, and a deep water well
- High quality soils available for row crop, citrus, ornamental nursery and sod farming
- County maintained road access from FL SR 70
- Excellent drainage system via C-41 Canal/ Istokpoga Canal
- Young grove managed partially using mesh bags and the oxytetracycline injection program

### **DRIVING DIRECTIONS**

From US 27 at SR 70 Lake Placid, proceed east 5.3 miles to Lonesome Island Rd, turn north (left) a mile to grove. From US 441 & SR 70 Okeechobee, proceed west on SR 70 26 miles to Lonesome Island Rd, turn north (north) to grove.