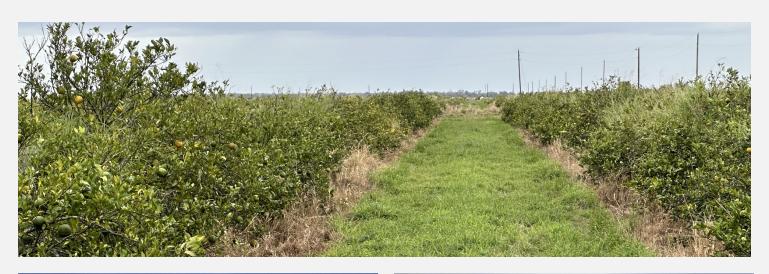

### PROPERTY OVERVIEW

Rare farming opportunity for purchase of 200 acres of highly productive Bassinger fine sand along with minor amounts of Kaliga, Tequesta and Hicoria muck This farm is currently a grove. Its history is very high production of hamlin and valencia oranges. It is an excellent prospect also for a vegetable, sod or ornamental operation. 3 Diesel powered pumping stations in place for surface water irrigation and drainage.

### PROPERTY HIGHLIGHTS

- Located in Opportunity Zone for tax purposes
- Surface water irrigation from the C-41 canal/ Istokpoga Canal/ Kissimmee River
- There is a surface well, an artisan well, and a deep water well
- High quality soils available for row crop, citrus, ornamental nursery and sod farming
- County maintained road access from FL SR 70
- Excellent drainage system via C-41 Canal/ Istokpoga Canal
- Young grove managed partially using mesh bags and the oxytetracycline injection program