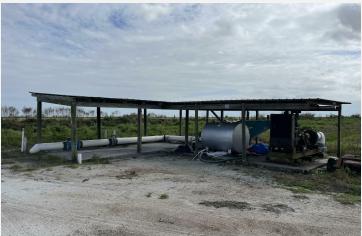

Irrigation

low volume micro sprinkler
and flood sourced from
surface water provided from
the C-41 canal draining water
from Lake Istapoga to Lake
Okeechobee

Utilities

Well and diesel power for irrigation and drainage

### PROPERTY OVERVIEW

Rare farming opportunity for purchase of 200 acres of highly productive Bassinger fine sand along with minor amounts of Kaliga, Tequesta and Hicoria muck This farm is currently a grove. Its history is very high production of hamlin and valencia oranges. It is an excellent prospect also for a vegetable, sod or ornamental operation. 3 Diesel powered pumping stations in place for surface water irrigation and drainage.

### PROPERTY HIGHLIGHTS

- Located in Opportunity Zone for tax purposes
- Surface water irrigation from the C-41 canal/ Istokpoga Canal/ Kissimmee River
- There is a surface well, an artisan well, and a deep water well
- High quality soils available for row crop, citrus, ornamental nursery and sod farming
- County maintained road access from FL SR 70
- Excellent drainage system via C-41 Canal/ Istokpoga Canal
- Young grove managed partially using mesh bags and the oxytetracycline injection program