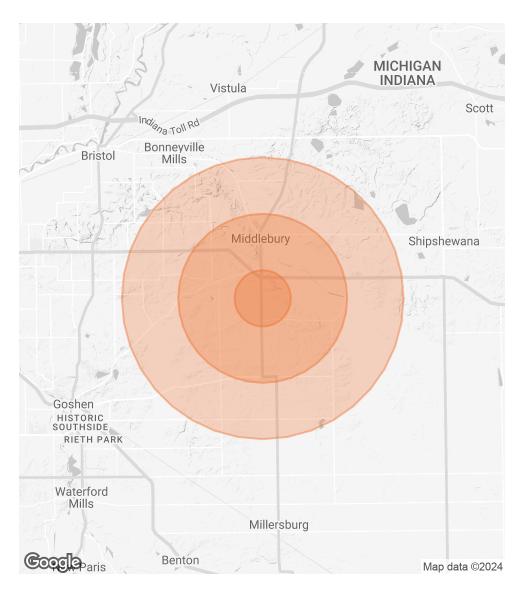

# **DEMOGRAPHICS MAP & REPORT**

| POPULATION           | 1 MILE | 3 MILES | 5 MILES |
|----------------------|--------|---------|---------|
| TOTAL POPULATION     | 808    | 6,442   | 15,411  |
| AVERAGE AGE          | 30.1   | 32.2    | 31.9    |
| AVERAGE AGE (MALE)   | 27.1   | 29.3    | 29.5    |
| AVERAGE AGE (FEMALE) | 32.3   | 34.8    | 33.9    |

## HOUSEHOLDS & INCOME 1 MILE 3 MILES 5 MILES

| TOTAL HOUSEHOLDS    | 253       | 2,025     | 4,622     |
|---------------------|-----------|-----------|-----------|
| # OF PERSONS PER HH | 3.2       | 3.2       | 3.3       |
| AVERAGE HH INCOME   | \$90,627  | \$94,698  | \$106,230 |
| AVERAGE HOUSE VALUE | \$237,892 | \$259,145 | \$276,692 |