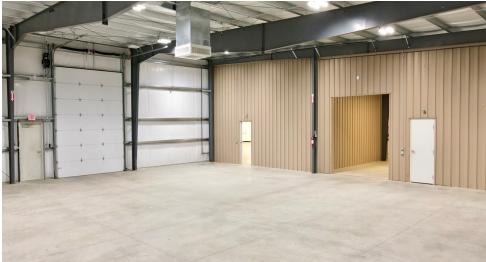

## **PROPERTY OVERVIEW**

Rare opportunity to lease 12,369 SF of warehouse space in a multi-tenant building in Middlebury, IN. The space is currently set up for retail business, but would be an excellent fit for storage, distribution, and light manufacturing/production. Ceiling height ranges from 12 (clear) - 17 feet. There are two overhead doors at 8' x 12' and 10' x 12'.

# **INTERIOR PHOTOS**

TROY REIMSCHISEL O: 260.469.1137 troy.reimschisel@svn.com IN #RB14027532