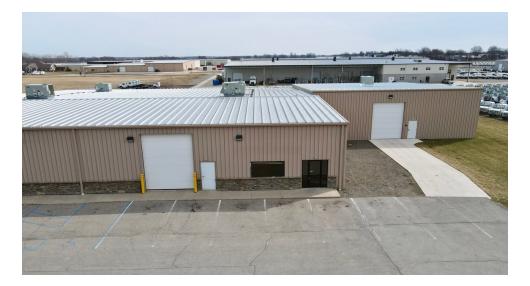

## **PROPERTY OVERVIEW**

Rare opportunity to lease 12,369 SF of warehouse space in a multi-tenant building in Middlebury, IN. The space is currently set up for retail business, but would be an excellent fit for storage, distribution, and light manufacturing/production. Ceiling height ranges from 12 (clear) - 17 feet. There are two overhead doors at 8' x 12' and 10' x 12'.

## LOCATION OVERVIEW

This property is located in Middlebury, approx. 15 miles east of Elkhart and 60 miles north of Fort Wayne. It is located in an industrial area with excellent visibility from IN 13, which is the main road through Middlebury.