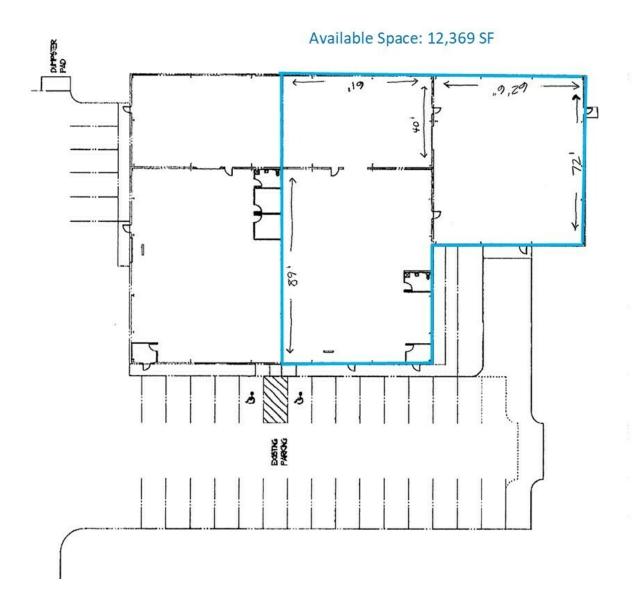

## **OFFERING SUMMARY**

| ADDRESS        | 1600 S Main St,<br>Middlebury |
|----------------|-------------------------------|
| RENT           | \$5.25/SF/YR NNN              |
| BUILDING SIZE: | 19,869 SF                     |
| AVAILABLE SF:  | 12,369 SF                     |
| YEAR BUILT:    | 2013                          |

## **PROPERTY OVERVIEW**

Rare opportunity to lease 12,369 SF of warehouse space in a multi-tenant building in Middlebury, IN. The space is currently set up for retail business, but would be an excellent fit for storage, distribution, and light manufacturing/production. Ceiling height ranges from 12 (clear) - 17 feet. There are two overhead doors at 8' x 12' and 10' x 12'.

#### TROY REIMSCHISEL

LAYOUT