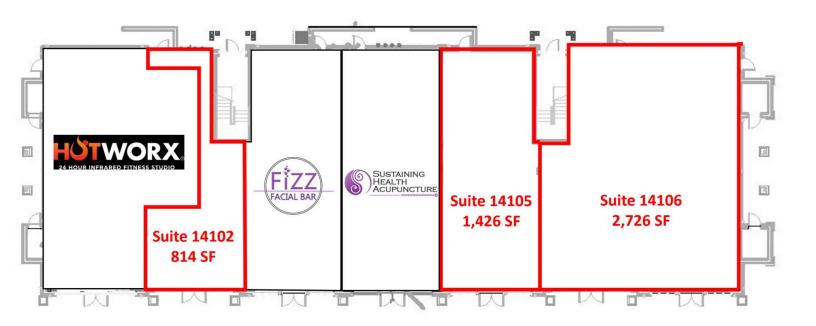

#### **Property Highlights**

- Brighton 3050 is a mixed-use development that features +/-9,780 SF first floor retail/office space and 372 luxury apartments
- Situated at the signalized intersection of Liberty and Old Todds Road
- Up to 4,152 SF retail/office endcap space available for lease
- Suite 14102: +/-814 SF inline space
- Suite 14105: +/-1,426 SF inline space
- Suite 14106: +/-2,726 SF endcap space
- Join Hotworx, Fizz Bar and Sustaining Health Acupuncture
- This East Lexington location offers a host of shopping, fine dining, and entertainment opportunities nearby, as well as excellent access to Man O¹ War Boulevard, I-75, and Richmond Road
- Rental Rate: \$25.00 PSF NNN

| Spaces      | Rate          | Size             |
|-------------|---------------|------------------|
| Suite 14102 | \$25.00 SF/yr | 814 SF           |
| Suite 14105 | \$25.00 SF/yr | 1,426 - 4,152 SF |
| Suite 14106 | \$25.00 SF/yr | 2,726 - 4,152 SF |