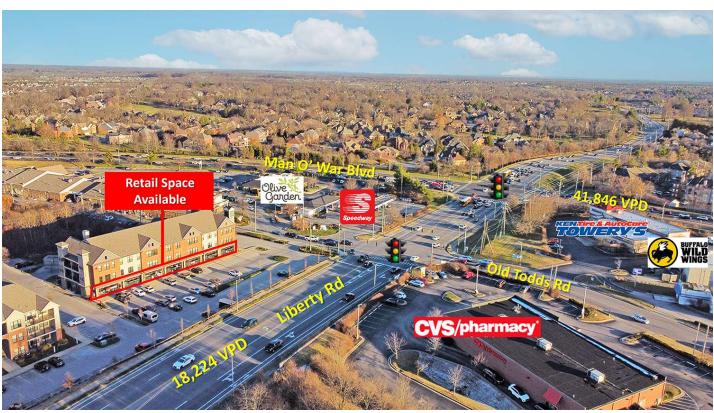

### Brighton 3050 Retail

2985 Liberty Rd Lexington, Kentucky 40509

#### **Property Highlights**

- Brighton 3050 is a mixed-use development that features +/-9,780 SF first floor retail/office space and 372 luxury apartments
- Situated at the signalized intersection of Liberty and Old Todds Road
- Up to 4,152 SF retail/office endcap space available for lease
- Suite 14102: +/-814 SF inline space
- Suite 14105: +/-1,426 SF inline space
- Suite 14106: +/-2,726 SF endcap space
- Join Hotworx, Fizz Bar and Sustaining Health Acupuncture
- This East Lexington location offers a host of shopping, fine dining, and entertainment opportunities nearby, as well as excellent access to Man O¹ War Boulevard, I-75, and Richmond Road
- Rental Rate: \$25.00 PSF NNN