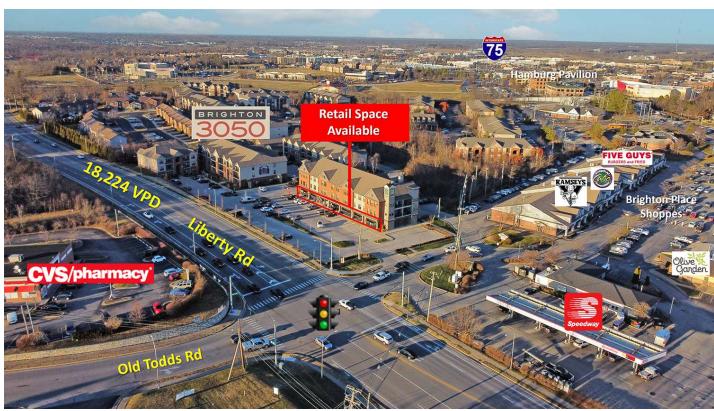

### Brighton 3050 Retail

2985 Liberty Rd Lexington, Kentucky 40509

#### **Property Highlights**

- Brighton 3050 is a mixed-use development that features +/-9,780 SF first floor retail/office space and 372 luxury apartments
- Situated at the signalized intersection of Liberty and Old Todds Road
- Up to 4,152 SF retail/office endcap space available for lease
- Suite 14102: +/-814 SF inline space
- Suite 14105: +/-1,426 SF inline space
- Suite 14106: +/-2,726 SF endcap space
- Join Hotworx, Fizz Bar and Sustaining Health Acupuncture
- This East Lexington location offers a host of shopping, fine dining, and entertainment opportunities nearby, as well as excellent access to Man O¹ War Boulevard, I-75, and Richmond Road
- Rental Rate: \$25.00 PSF NNN