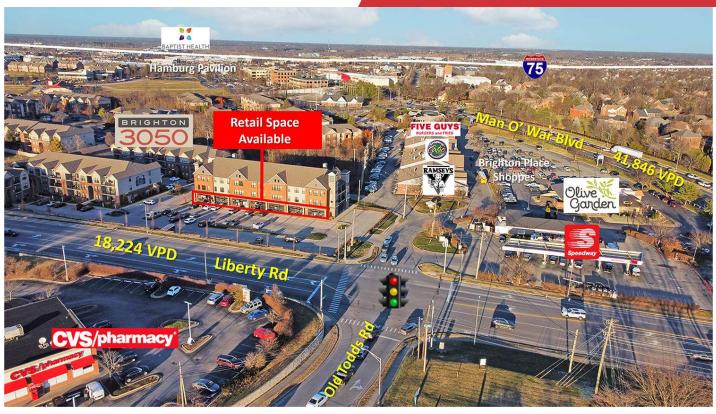

### Brighton 3050 Retail

2985 Liberty Rd Lexington, Kentucky 40509

#### **Property Highlights**

- Brighton 3050 is a mixed-use development that features +/-9,780 SF first floor retail/office space and 372 luxury apartments
- Situated at the signalized intersection of Liberty and Old Todds Road
- Up to 4,152 SF retail/office endcap space available for lease
- Suite 14102: +/-814 SF inline space
- Suite 14105: +/-1,426 SF inline space
- Suite 14106: +/-2,726 SF endcap space
- Join Hotworx, Fizz Bar and Sustaining Health Acupuncture
- This East Lexington location offers a host of shopping, fine dining, and entertainment opportunities nearby, as well as excellent access to Man O¹ War Boulevard, I-75, and Richmond Road
- Rental Rate: \$25.00 PSF NNN