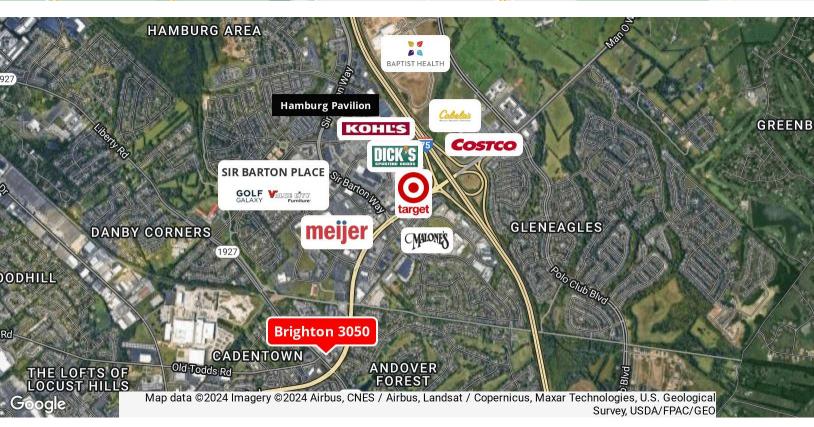

#### **Property Highlights**

- Brighton 3050 is a mixed-use development that features +/-9,780 SF first floor retail/office space and 372 luxury apartments
- Situated at the signalized intersection of Liberty and Old Todds Road
- Up to 4,152 SF retail/office endcap space available for lease
- Suite 14102: +/-814 SF inline space
- Suite 14105: +/-1,426 SF inline space
- Suite 14106: +/-2,726 SF endcap space
- Join Hotworx, Fizz Bar and Sustaining Health Acupuncture
- This East Lexington location offers a host of shopping, fine dining, and entertainment opportunities nearby, as well as excellent access to Man O¹ War Boulevard, I-75, and Richmond Road
- Rental Rate: \$25.00 PSF NNN