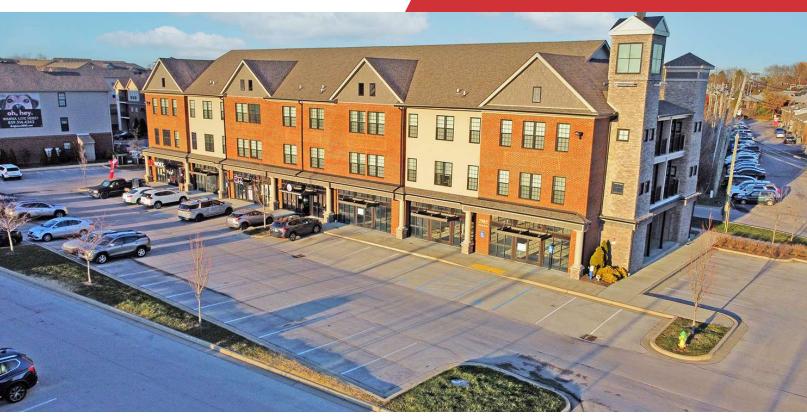

### Brighton 3050 Retail

2985 Liberty Rd Lexington, Kentucky 40509

#### **Property Highlights**

- Brighton 3050 is a mixed-use development that features +/-9,780 SF first floor retail/office space and 372 luxury apartments
- Situated at the signalized intersection of Liberty and Old Todds Road
- Up to 4,152 SF retail/office endcap space available for lease
- Suite 14102: +/-814 SF inline space
- Suite 14105: +/-1,426 SF inline space
- Suite 14106: +/-2,726 SF endcap space
- Join Hotworx, Fizz Bar and Sustaining Health Acupuncture
- This East Lexington location offers a host of shopping, fine dining, and entertainment opportunities nearby, as well as excellent access to Man O¹ War Boulevard, I-75, and Richmond Road
- Rental Rate: \$25.00 PSF NNN