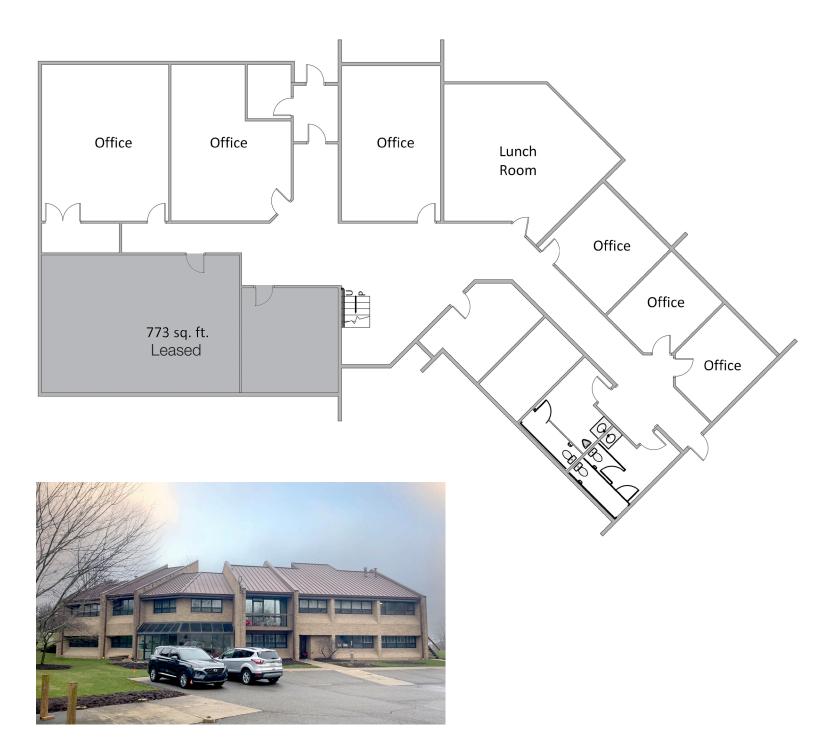

#### **Property Features**

- Large lower level office space with several private offices and lunch room.
- Great location by CAK on the corner of Mayfair Rd and Stoneham Rd.
- Will consider leasing partial space.