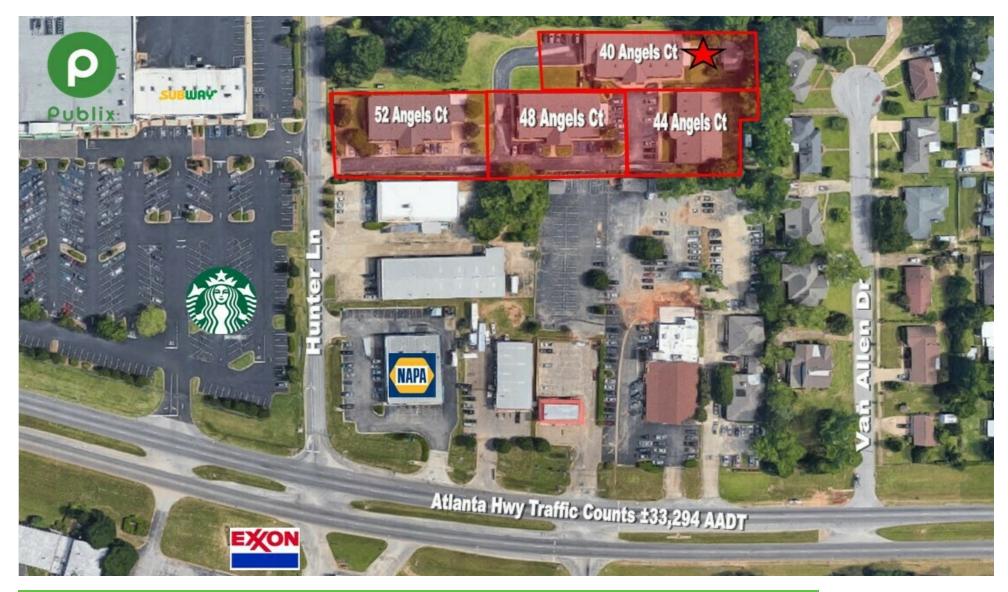

#### PROPERTY HIGHLIGHTS

- Sale includes 1 building totaling ±8,016 SF
- Formerly Part of Angels For The Elderly: A 64 unit/64 bed stand-alone memory care campus made up of four 16unitbuildings located on ±3.2 Acres
- Great condition- just recently shut down within the past 4 months
- Located in prime location adjacent to Publix, Starbucks, NAPA Auto Parts, Shane's Rib Shack, Sol Restaurant & many more
- Situated near several established neighborhoods: Dalraida, Johnstown, Forest Hills, College Grove, Bellehurst and Fox Hollow

- Located just off of Atlanta Highway with traffic counts of ±33,294
- ±1.7 miles from Gunter Annex
- ±2.6 miles from I-85
- ±3.8 miles from Downtown Montgomery
- ±6.3 miles from Maxwell Air Force Base: Serving 25,000
   Active Duty, Guard, Reserves, Contractors, and Retirees.

## **Aerial Photo**

**MONTGOMERY, AL 36109** 