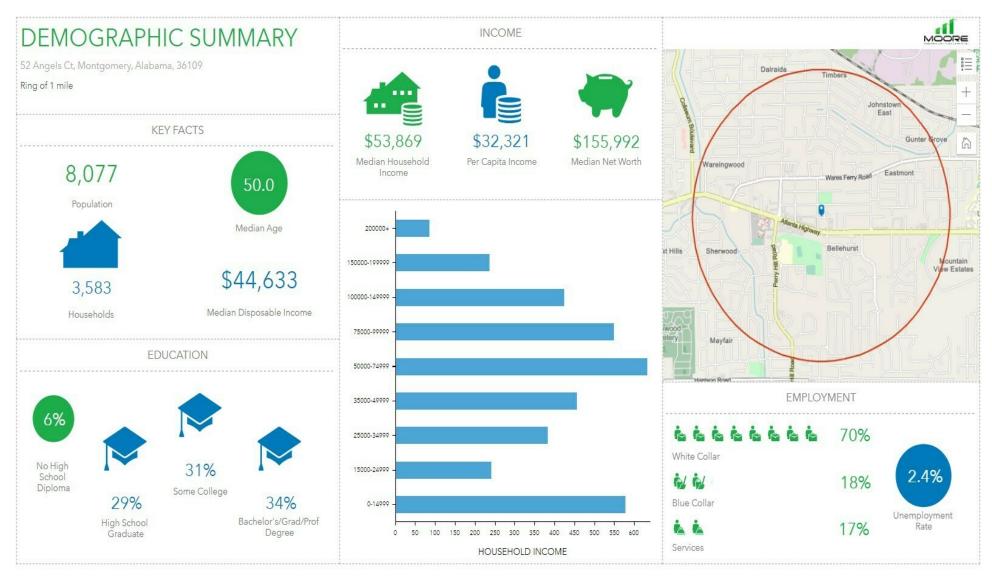

n, Forest Hills, College Grove, Bellehurst and Fox Hollow

- Located just off of Atlanta Highway with traffic counts of ±33,294
- ±1.7 miles from Gunter Annex
- ±2.6 miles from I-85
- ±3.8 miles from Downtown Montgomery
- ±6.3 miles from Maxwell Air Force Base: Serving 25,000
   Active Duty, Guard, Reserves, Contractors, and Retirees.

  The Air Force University is attended by over 20,000 annually



## **Aerial Photo**

**MONTGOMERY, AL 36109** 



#### **MOORE COMPANY REALTY**



# **Floor Plans**

## **MONTGOMERY, AL 36109**

#### UNIT FLOOR PLANS





Studio Two



Studio Three



\*Unit Sizes Vary



MOORE COMPANY REALTY

# **40 ANGELS COURT**

# **Additional Photos**

## MONTGOMERY, AL 36109









JON MASTERS, CCIM 334 387 2724



# **Demographics**

### **MONTGOMERY, AL 36109**





### **MONTGOMERY, AL 36109**



#### MOORE COMPANY REALTY