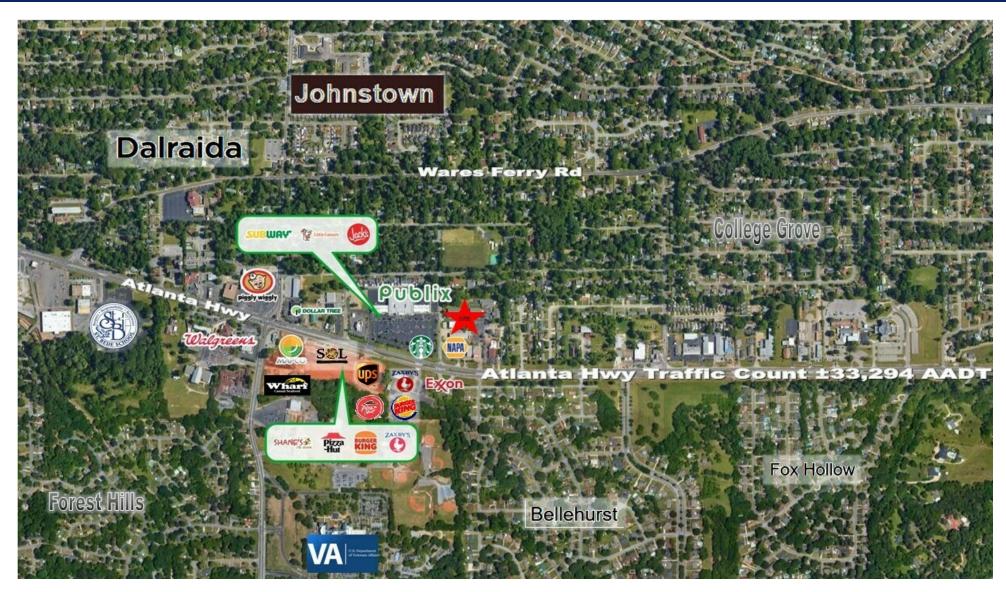

#### PROPERTY HIGHLIGHTS

- Sale includes 1 building totaling ±8,016 SF
- Formerly Part of Angels For The Elderly: A 64 unit/64 bed stand-alone memory care campus made up of four 16unitbuildings located on ±3.2 Acres
- Great condition- just recently shut down within the past 4 months
- Located in prime location adjacent to Publix, Starbucks, NAPA Auto Parts, Shane's Rib Shack, Sol Restaurant & many more
- Situated near several established neighborhoods: Dalraida, Johnstown, Forest Hills, College Grove, Bellehurst and Fox Hollow

- Located just off of Atlanta Highway with traffic counts of ±33,294
- ±1.7 miles from Gunter Annex
- ±2.6 miles from I-85
- ±3.8 miles from Downtown Montgomery
- ±6.3 miles from Maxwell Air Force Base: Serving 25,000
   Active Duty, Guard, Reserves, Contractors, and Retirees.

  The Air Force University is attended by over 20,000 annually

## **Aerial Photo**

**MONTGOMERY, AL 36109** 