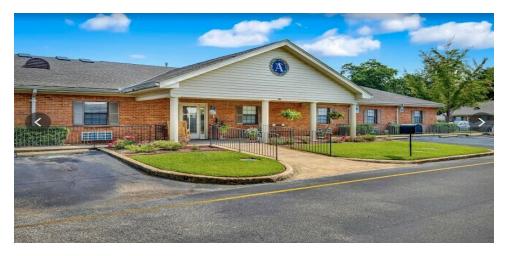

#### PROPERTY HIGHLIGHTS

- Sale includes 1 building totaling ±8,016 SF
- Formerly Part of Angels For The Elderly: A 64 unit/64 bed stand-alone memory care campus made up of four 16unitbuildings located on ±3.2 Acres
- Great condition- just recently shut down within the past 4 months
- Located in prime location adjacent to Publix, Starbucks, NAPA Auto Parts, Shane's Rib Shack, Sol Restaurant & many more
- Situated near several established neighborhoods: Dalraida, Johnstown, Forest Hills, College Grove, Bellehurst and Fox Hollow

# **Additional Photos**

## MONTGOMERY, AL 36109

JON MASTERS, CCIM 334 387 2724