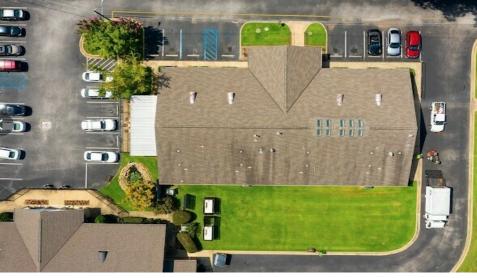

### Sale Price: \$375,000

Year Built: 1991

Building Size: 6,110

Zoning: R-100

Price / SF: \$61.37

### PROPERTY HIGHLIGHTS

- Sale includes 1 building totaling ±6,110 SF
- Formerly Part of Angels For The Elderly: A 64 unit/64 bed stand-alone memory care campus made up of four 16unitbuildings located on ±3.2 Acres
- Great condition- just recently shut down within the past 4 months
- Located in prime location adjacent to Publix, Starbucks, NAPA Auto Parts, Shane's Rib Shack, Sol Restaurant & many more
- Situated near several established neighborhoods: Dalraida, Johnstown, Forest Hills, College Grove, Bellehurst and Fox Hollow