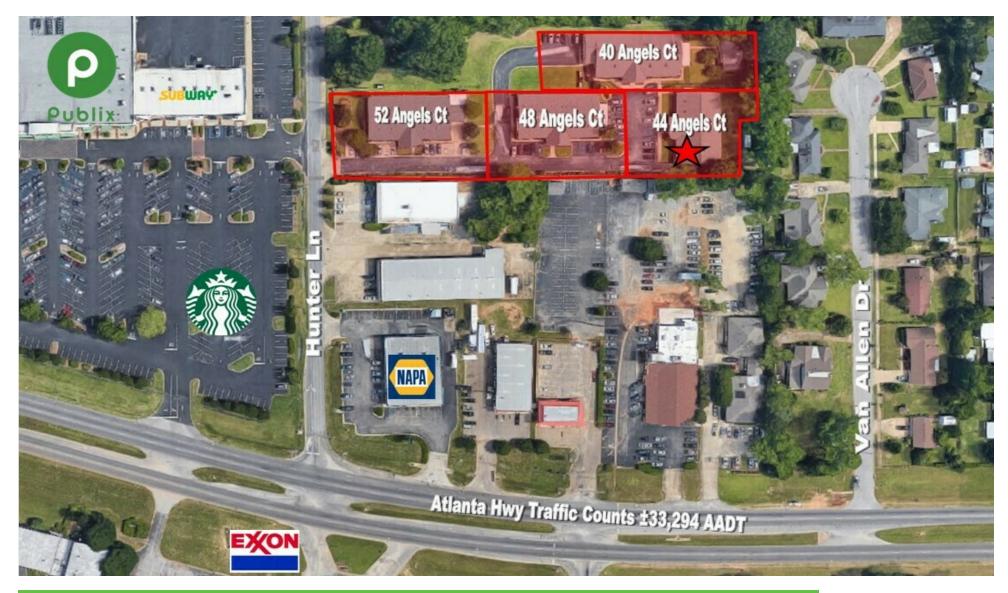

### PROPERTY HIGHLIGHTS

- Sale includes 1 building totaling ±6,110 SF
- Formerly Part of Angels For The Elderly: A 64 unit/64 bed stand-alone memory care campus made up of four 16unitbuildings located on ±3.2 Acres
- Great condition- just recently shut down within the past 4 months
- Located in prime location adjacent to Publix, Starbucks, NAPA Auto Parts, Shane's Rib Shack, Sol Restaurant & many more
- Situated near several established neighborhoods: Dalraida, Johnstown, Forest Hills, College Grove, Bellehurst and Fox Hollow

- Located just off of Atlanta Highway with traffic counts of ±33,294
- ±1.7 miles from Gunter Annex
- ±2.6 miles from I-85
- ±3.8 miles from Downtown Montgomery
- ±6.3 miles from Maxwell Air Force Base: Serving 25,000
  Active Duty, Guard, Reserves, Contractors, and Retirees.
  The Air Force University is attended by over 20,000 annually

# **Retail Map**

**MONTGOMERY, AL 36109** 