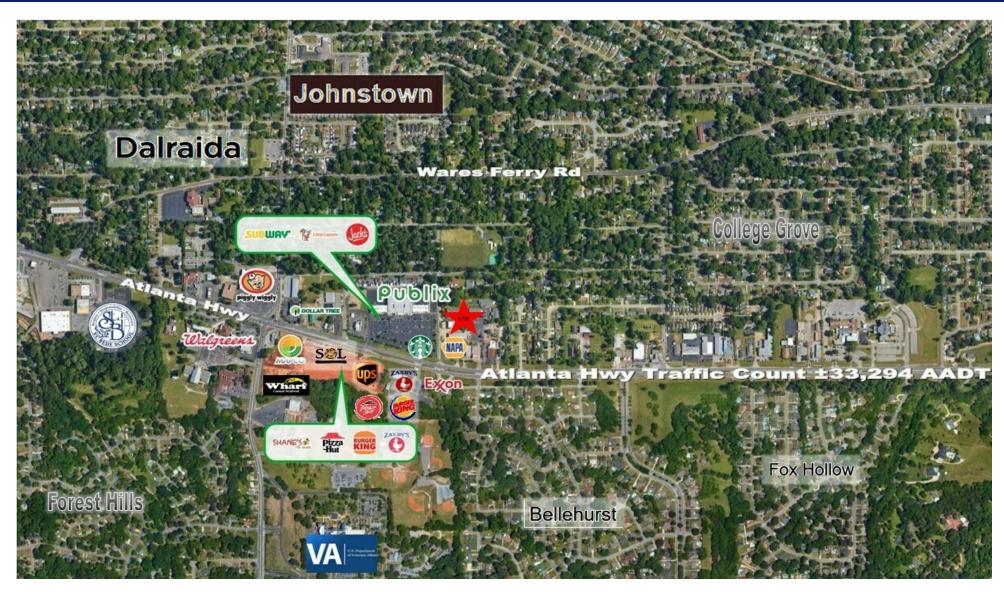

### PROPERTY HIGHLIGHTS

- Sale includes 1 building totaling ±6,110 SF
- Formerly Part of Angels For The Elderly: A 64 unit/64 bed stand-alone memory care campus made up of four 16unitbuildings located on ±3.2 Acres
- Great condition- just recently shut down within the past 4 months
- Located in prime location adjacent to Publix, Starbucks, NAPA Auto Parts, Shane's Rib Shack, Sol Restaurant & many more
- Situated near several established neighborhoods: Dalraida, Johnstown, Forest Hills, College Grove, Bellehurst and Fox Hollow

- Located just off of Atlanta Highway with traffic counts of ±33,294
- ±1.7 miles from Gunter Annex
- ±2.6 miles from I-85
- ±3.8 miles from Downtown Montgomery
- ±6.3 miles from Maxwell Air Force Base: Serving 25,000
  Active Duty, Guard, Reserves, Contractors, and Retirees.
  The Air Force University is attended by over 20,000 annually

# **Retail Map**

**MONTGOMERY, AL 36109** 