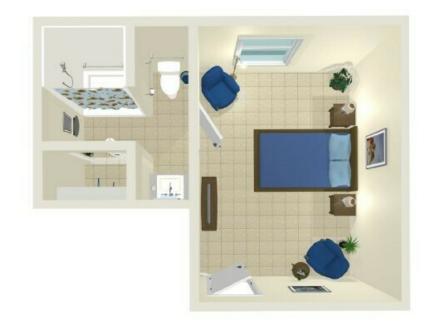

campus made up of four 16unitbuildings located on ±3.2 Acres
- Great condition- just recently shut down within the past 4 months
- Located in prime location adjacent to Publix, Starbucks, NAPA Auto Parts, Shane's Rib Shack, Sol Restaurant & many more
- Situated near several established neighborhoods: Dalraida, Johnstown, Forest Hills, College Grove, Bellehurst and Fox Hollow

- Located just off of Atlanta Highway with traffic counts of ±33,294
- ±1.7 miles from Gunter Annex
- ±2.6 miles from I-85
- ±3.8 miles from Downtown Montgomery
- ±6.3 miles from Maxwell Air Force Base: Serving 25,000
  Active Duty, Guard, Reserves, Contractors, and Retirees.
  The Air Force University is attended by over 20,000 annually



### **MONTGOMERY, AL 36109**





# **Floor Plans**

## MONTGOMERY, AL 36109





### Studio Three





# **44 ANGELS COURT**

# **Additional Photos**

## MONTGOMERY, AL 36109









**JON MASTERS, CCIM** 

334.387.2724 Jmasters@mcrmpm.com



# **Demographics**

### **MONTGOMERY, AL 36109**





# **Retail Map**

**MONTGOMERY, AL 36109**