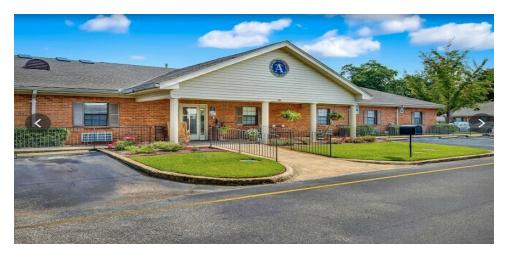

### PROPERTY HIGHLIGHTS

- Sale includes 1 building totaling ±6,110 SF
- Formerly Part of Angels For The Elderly: A 64 unit/64 bed stand-alone memory care campus made up of four 16unitbuildings located on ±3.2 Acres
- Great condition- just recently shut down within the past 4 months
- Located in prime location adjacent to Publix, Starbucks, NAPA Auto Parts, Shane's Rib Shack, Sol Restaurant & many more
- Situated near several established neighborhoods: Dalraida, Johnstown, Forest Hills, College Grove, Bellehurst and Fox Hollow