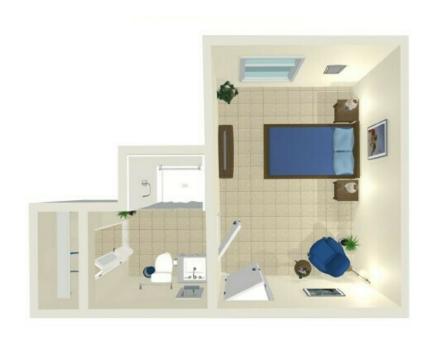

mpus made up of four 16unitbuildings located on ±3.2 Acres
- Great condition- just recently shut down within the past 4 months
- Located in prime location adjacent to Publix, Starbucks, NAPA Auto Parts, Shane's Rib Shack, Sol Restaurant & many more
- Situated near several established neighborhoods: Dalraida, Johnstown, Forest Hills, College Grove, Bellehurst and Fox Hollow

- Located just off of Atlanta Highway with traffic counts of ±33,294
- ±1.7 miles from Gunter Annex
- ±2.6 miles from I-85
- ±3.8 miles from Downtown Montgomery
- ±6.3 miles from Maxwell Air Force Base: Serving 25,000
  Active Duty, Guard, Reserves, Contractors, and Retirees.
  The Air Force University is attended by over 20,000 annually



### **MONTGOMERY, AL 36109**





# **Floor Plans**

## MONTGOMERY, AL 36109





### Studio Three





# **44 ANGELS COURT**

# **Additional Photos**

## MONTGOMERY, AL 36109









**JON MASTERS, CCIM** 

334.387.2724 Jmasters@mcrmpm.com



# **Demographics**

### **MONTGOMERY, AL 36109**





# **Retail Map**

**MONTGOMERY, AL 36109**