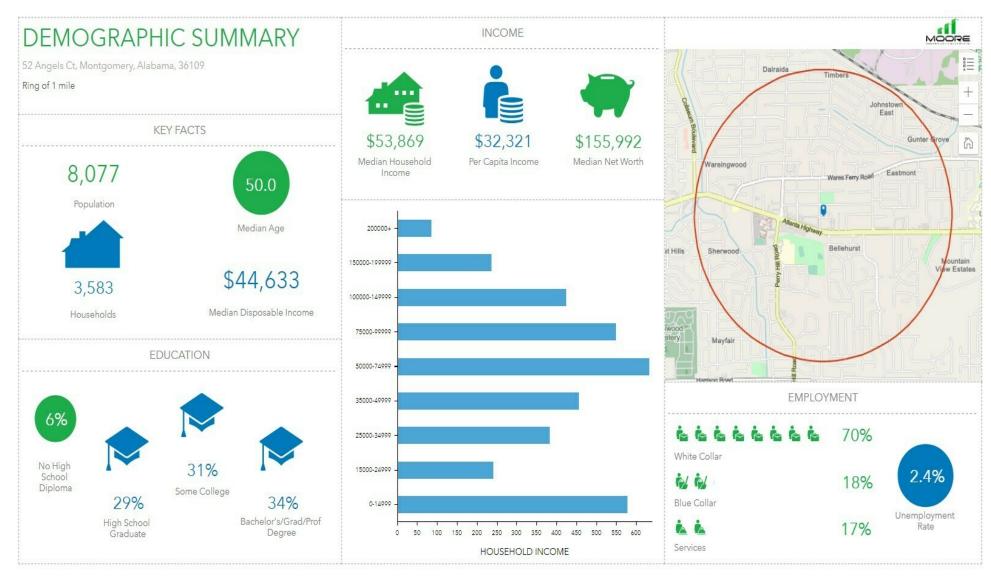

Shack, Sol Restaurant & many more
- Situated near several established neighborhoods: Dalraida, Johnstown, Forest Hills, College Grove, Bellehurst and Fox Hollow

- Located just off of Atlanta Highway with traffic counts of ±33,294
- ±1.7 miles from Gunter Annex
- ±2.6 miles from I-85
- ±3.8 miles from Downtown Montgomery
- ±6.3 miles from Maxwell Air Force Base: Serving 25,000
  Active Duty, Guard, Reserves, Contractors, and Retirees.
  The Air Force University is attended by over 20,000 annually



### **MONTGOMERY, AL 36109**





# **Floor Plans**

## MONTGOMERY, AL 36109





### Studio Three





# **44 ANGELS COURT**

# **Additional Photos**

## MONTGOMERY, AL 36109









**JON MASTERS, CCIM** 

334.387.2724 Jmasters@mcrmpm.com



# **Demographics**

### **MONTGOMERY, AL 36109**





# **Retail Map**

**MONTGOMERY, AL 36109**