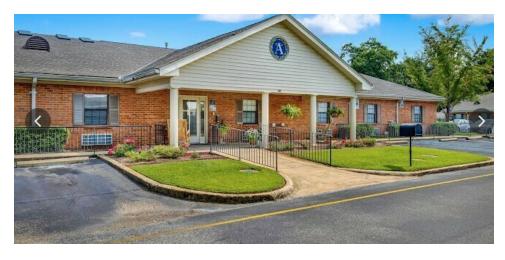

#### PROPERTY HIGHLIGHTS

- Sale includes 1 building totaling ±6,906 SF
- Formerly Part of Angels For The Elderly: A 64 unit/64 bed stand-alone memory care campus made up of four 16unitbuildings located on ±3.2 Acres
- Great condition- just recently shut down within the past 4 months
- Located in prime location adjacent to Publix, Starbucks, NAPA Auto Parts, Shane's Rib Shack, Sol Restaurant & many more
- Situated near several established neighborhoods: Dalraida, Johnstown, Forest Hills, College Grove, Bellehurst and Fox Hollow

# **Additional Photos**