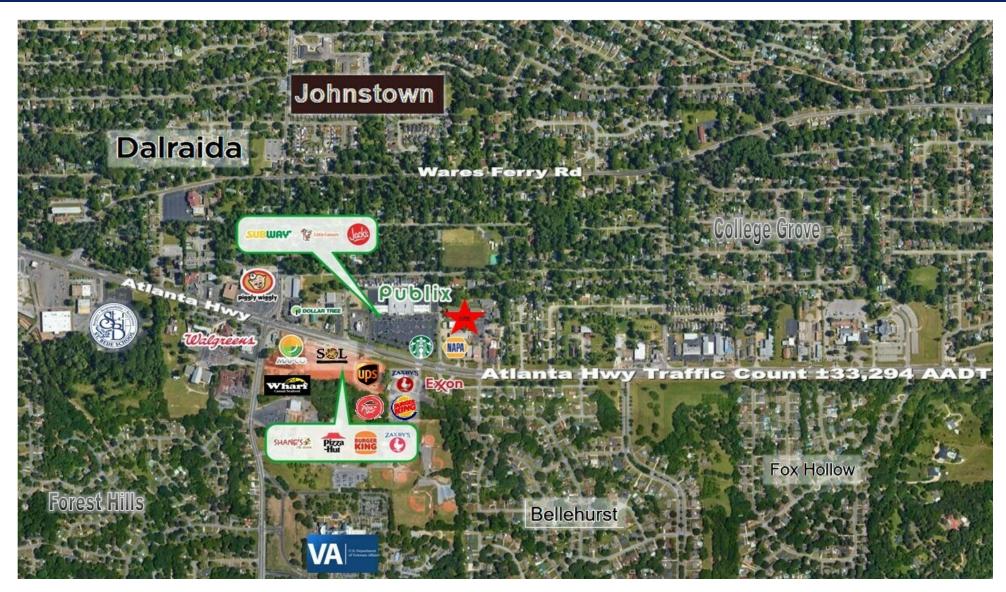

#### PROPERTY HIGHLIGHTS

- Sale includes 1 building totaling ±6,906 SF
- Formerly Part of Angels For The Elderly: A 64 unit/64 bed stand-alone memory care campus made up of four 16unitbuildings located on ±3.2 Acres
- Great condition- just recently shut down within the past 4 months
- Located in prime location adjacent to Publix, Starbucks, NAPA Auto Parts, Shane's Rib Shack, Sol Restaurant & many more
- Situated near several established neighborhoods: Dalraida, Johnstown, Forest Hills, College Grove, Bellehurst and Fox Hollow

- Located just off of Atlanta Highway with traffic counts of ±33,294
- ±1.7 miles from Gunter Annex
- ±2.6 miles from I-85
- · ±3.8 miles from Downtown Montgomery
- ±6.3 miles from Maxwell Air Force Base: Serving 25,000
   Active Duty, Guard, Reserves, Contractors, and Retirees.

  The Air Force University is attended by over 20,000 annually

334.387.2724 Jmasters@mcrmpm.com

### **Aerial Photo**

**MONTGOMERY, AL 36109** 