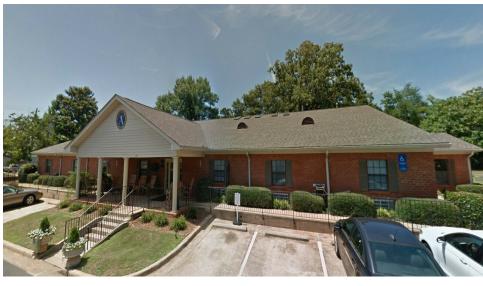

#### PROPERTY HIGHLIGHTS

- Sale includes 1 building totaling ±6,906 SF
- Formerly Part of Angels For The Elderly: A 64 unit/64 bed stand-alone memory care campus made up of four 16unitbuildings located on ±3.2 Acres
- Great condition- just recently shut down within the past 4 months
- Located in prime location adjacent to Publix, Starbucks, NAPA Auto Parts, Shane's Rib Shack, Sol Restaurant & many more
- Situated near several established neighborhoods: Dalraida, Johnstown, Forest Hills, College Grove, Bellehurst and Fox Hollow

# **Additional Photos**

### MONTGOMERY, AL 36109

**JON MASTERS, CCIM** 

334.387.2724 Jmasters@mcrmpm.com