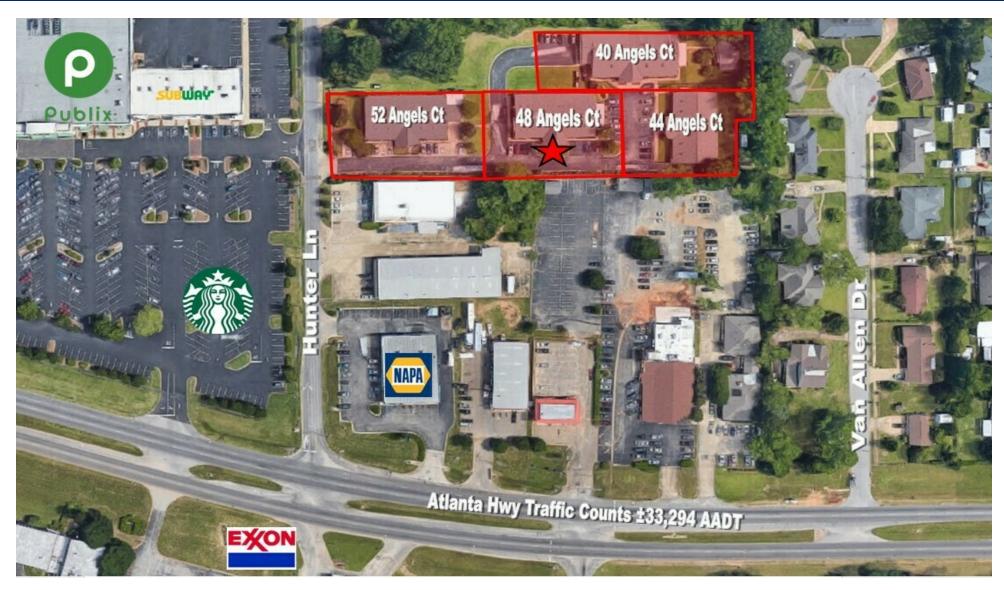

#### PROPERTY HIGHLIGHTS

- Sale includes 1 building totaling ±6,906 SF
- Formerly Part of Angels For The Elderly: A 64 unit/64 bed stand-alone memory care campus made up of four 16unitbuildings located on ±3.2 Acres
- Great condition- just recently shut down within the past 4 months
- Located in prime location adjacent to Publix, Starbucks, NAPA Auto Parts, Shane's Rib Shack, Sol Restaurant & many more
- Situated near several established neighborhoods: Dalraida, Johnstown, Forest Hills, College Grove, Bellehurst and Fox Hollow

- Located just off of Atlanta Highway with traffic counts of ±33,294
- ±1.7 miles from Gunter Annex
- ±2.6 miles from I-85
- · ±3.8 miles from Downtown Montgomery
- ±6.3 miles from Maxwell Air Force Base: Serving 25,000
   Active Duty, Guard, Reserves, Contractors, and Retirees.

### **Aerial Photo**

**MONTGOMERY, AL 36109** 