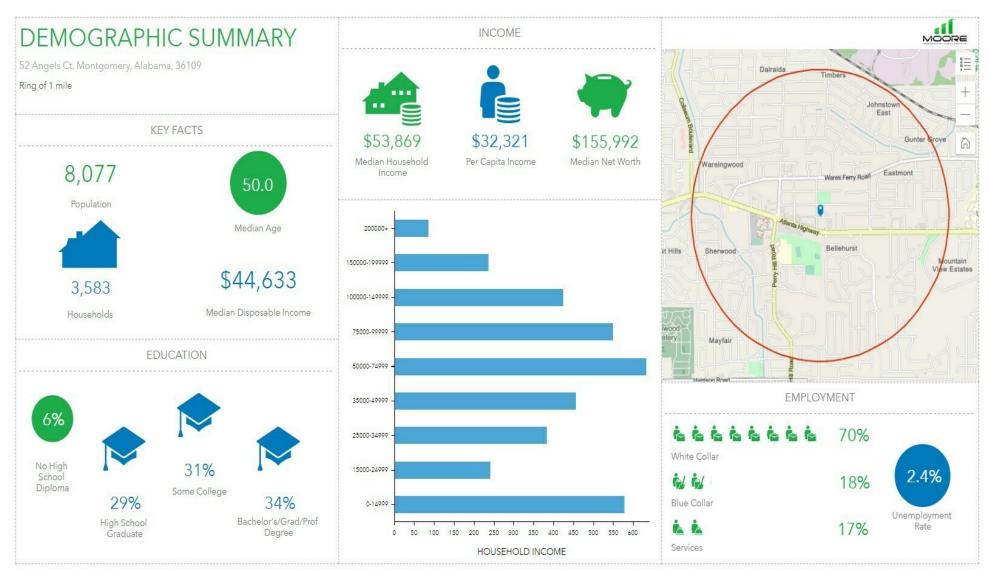

Grove, Bellehurst and Fox Hollow

- Located just off of Atlanta Highway with traffic counts of ±33,294
- ±1.7 miles from Gunter Annex
- ±2.6 miles from I-85
- · ±3.8 miles from Downtown Montgomery
- ±6.3 miles from Maxwell Air Force Base: Serving 25,000
   Active Duty, Guard, Reserves, Contractors, and Retirees.

  The Air Force University is attended by over 20,000 annually



334.387.2724 Jmasters@mcrmpm.com



### **Aerial Photo**

**MONTGOMERY, AL 36109** 





## **Floor Plans**

### **MONTGOMERY, AL 36109**

#### UNIT FLOOR PLANS





#### Studio Two



#### Studio Three



\*Unit Sizes Vary



# **48 ANGELS COURT**

# **Additional Photos**

### MONTGOMERY, AL 36109









**JON MASTERS, CCIM** 

334.387.2724 Jmasters@mcrmpm.com



# **Demographics**

### **MONTGOMERY, AL 36109**





### **MONTGOMERY, AL 36109**