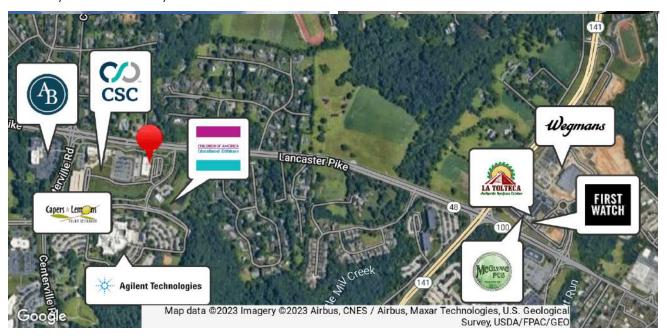

#### **PROPERTY OVERVIEW**

Rare single-story freestanding office building opportunity in desirable location. Mostly open office area with high ceilings, skylights and significant glass lines. Desirable location between Wilmington and Hockessin within minutes of Route 14.1.

#### **PROPERTY HIGHLIGHTS**

- 147 Parking Spaces: 5.74 per 1,000 SF
- · Large Break room with outdoor patio
- Large Conference/Training Rooms
- Capers & Lemons within walking distance and Children of America child care facility located across the street
- Barley Mill Plaza within 5 min drive
- Surrounded by green space and walking trails
- LEED Gold 2009 U.S. Green Building Council