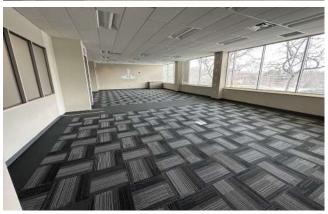

#### **PROPERTY OVERVIEW**

Rare single-story freestanding office building opportunity in desirable location. Mostly open office area with high ceilings, skylights and significant glass lines. Desirable location between Wilmington and Hockessin within minutes of Route 14.1.

#### **PROPERTY HIGHLIGHTS**

- 147 Parking Spaces: 5.74 per 1,000 SF
- · Large Break room with outdoor patio
- Large Conference/Training Rooms
- Capers & Lemons within walking distance and Children of America child care facility located across the street
- Barley Mill Plaza within 5 min drive
- Surrounded by green space and walking trails
- LEED Gold 2009 U.S. Green Building Council