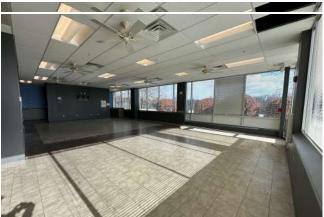

#### **PROPERTY OVERVIEW**

Rare single-story freestanding office building opportunity in desirable location. Mostly open office area with high ceilings, skylights and significant glass lines. Desirable location between Wilmington and Hockessin within minutes of Route 14.1.

#### **PROPERTY HIGHLIGHTS**

- 147 Parking Spaces: 5.74 per 1,000 SF
- · Large Break room with outdoor patio
- Large Conference/Training Rooms
- Capers & Lemons within walking distance and Children of America child care facility located across the street
- Barley Mill Plaza within 5 min drive
- Surrounded by green space and walking trails
- LEED Gold 2009 U.S. Green Building Council