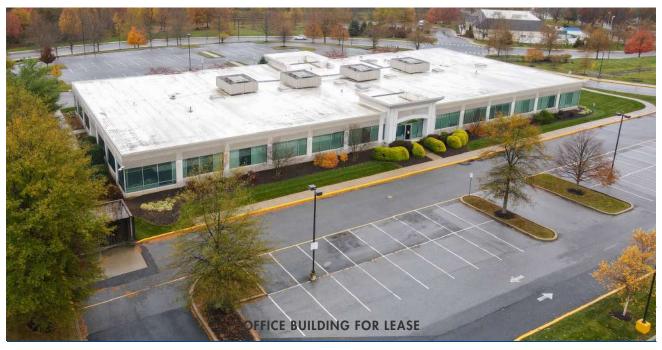

#### **PROPERTY OVERVIEW**

Rare single-story freestanding office building opportunity in desirable location. Mostly open office area with high ceilings, skylights and significant glass lines. Desirable location between Wilmington and Hockessin within minutes of Route 14.1.

#### **PROPERTY HIGHLIGHTS**

- 147 Parking Spaces: 5.74 per 1,000 SF
- · Large Break room with outdoor patio
- Large Conference/Training Rooms
- Capers & Lemons within walking distance and Children of America child care facility located across the street
- Barley Mill Plaza within 5 min drive
- Surrounded by green space and walking trails
- LEED Gold 2009 U.S. Green Building Council