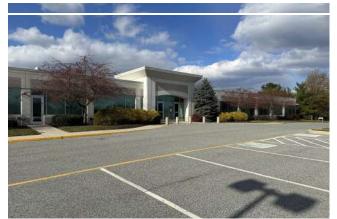

#### **PROPERTY OVERVIEW**

Rare single-story freestanding office building opportunity in desirable location. Mostly open office area with high ceilings, skylights and significant glass lines. Desirable location between Wilmington and Hockessin within minutes of Route 14.1.