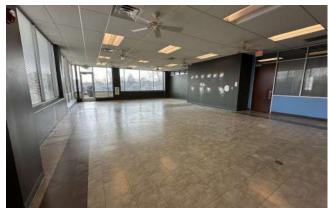

#### **PROPERTY OVERVIEW**

Rare single-story freestanding office building opportunity in desirable location. Mostly open office area with high ceilings, skylights and significant glass lines. Desirable location between Wilmington and Hockessin within minutes of Route 14.1.

#### **PROPERTY HIGHLIGHTS**

- 147 Parking Spaces: 5.74 per 1,000 SF
- · Large Break room with outdoor patio
- Large Conference/Training Rooms
- Capers & Lemons within walking distance and Children of America child care facility located across the street
- Barley Mill Plaza within 5 min drive
- Surrounded by green space and walking trails
- LEED Gold 2009 U.S. Green Building Council