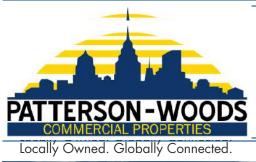

#### **PROPERTY OVERVIEW**

Rare single-story freestanding office building opportunity in desirable location. Mostly open office area with high ceilings, skylights and significant glass lines. Desirable location between Wilmington and Hockessin within minutes of Route 14.1.

#### **PROPERTY HIGHLIGHTS**

- 147 Parking Spaces: 5.74 per 1,000 SF
- · Large Break room with outdoor patio
- Large Conference/Training Rooms
- Capers & Lemons within walking distance and Children of America child care facility located across the street
- Barley Mill Plaza within 5 min drive
- Surrounded by green space and walking trails
- LEED Gold 2009 U.S. Green Building Council