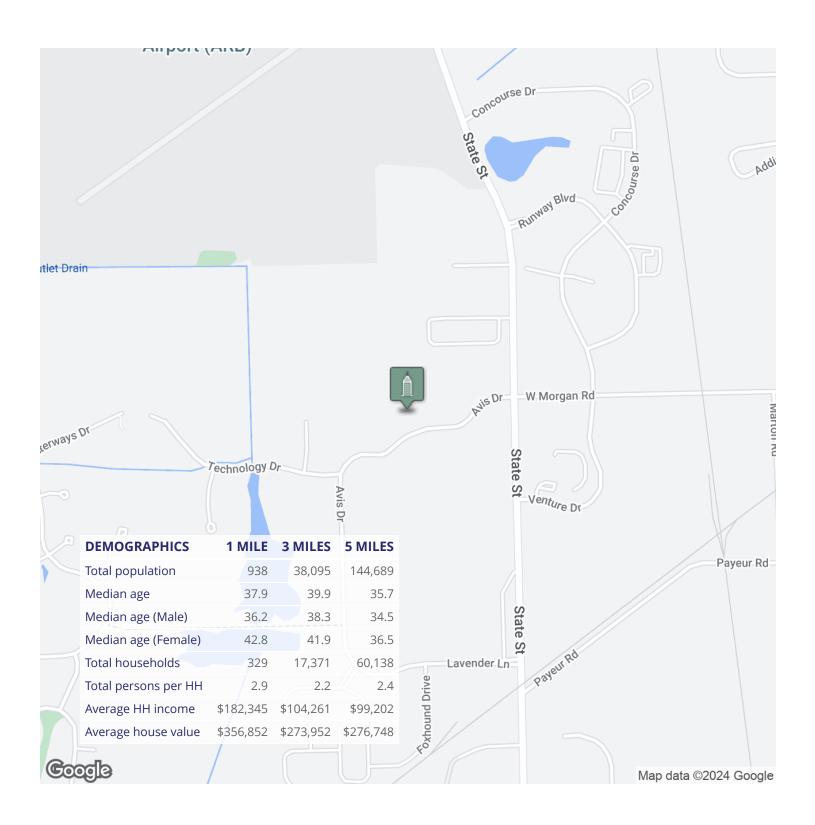

# **Avis Farms Office - Pittsfield Twp**

540 AVIS DRIVE, STE N, ANN ARBOR, MI 48108