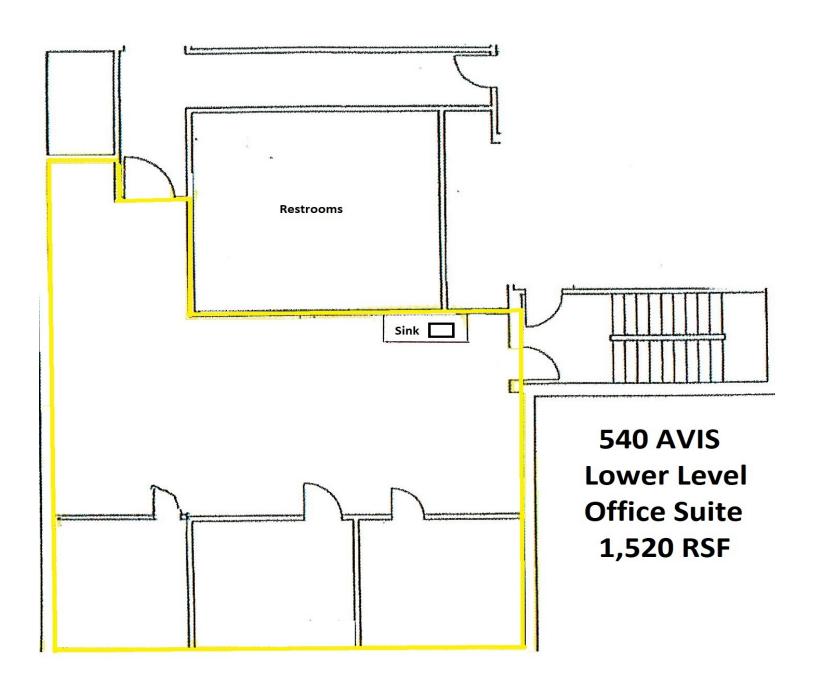

#### **SUMMARY**

Suite N Lease Rate:

Available SF:

Zoning:

\$10.00 SF/yr Includes utilities

1,520 SF

BD (Business District)

#### **PROPERTY HIGHLIGHTS**

- Avis Farms Business Park
- Located off busy S. State St. near the I-94 Interchange
- Ten minutes from downtown Ann Arbor and University of Michigan campus
- Lower level office suite with open plan and three private offices
- Well maintained grounds and ample at the door parking
- Immediate availability