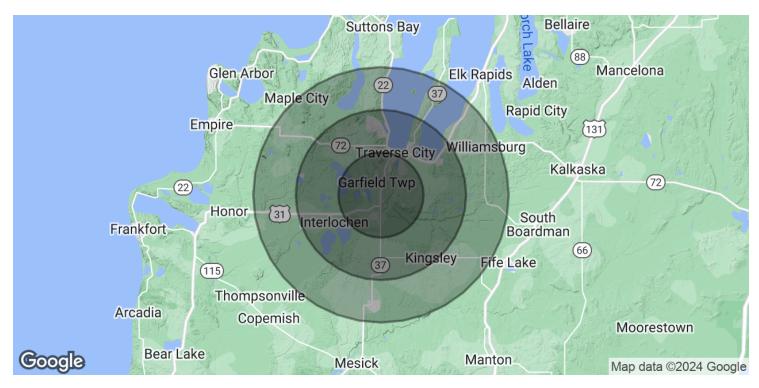

### 274 N US Highway 31 S

| POPULATION                           | 5 MILES       | 10 MILES      | 15 MILES      |
|--------------------------------------|---------------|---------------|---------------|
| Total Population                     | 36,857        | 82,531        | 104,605       |
| Average Age                          | 40.9          | 42.9          | 43.3          |
| Average Age (Male)                   | 38.8          | 41.1          | 41.9          |
| Average Age (Female)                 | 43.6          | 45.1          | 45.1          |
| HOUSEHOLDS & INCOME                  | 5 MILES       | 10 MILES      | 15 MILES      |
|                                      |               |               |               |
| Total Households                     | 16,976        | 38,593        | 49,688        |
| Total Households # of Persons per HH | 16,976<br>2.2 | 38,593<br>2.1 | 49,688<br>2.1 |
|                                      | •             |               |               |