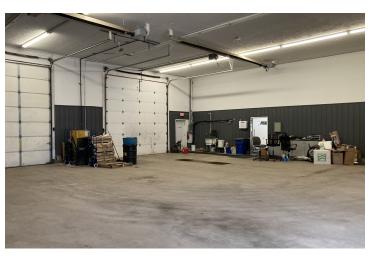

#### **PROPERTY OVERVIEW**

Highly visible, 2.89 acre Parcel with 414 feet of frontage on US 31 South and 304 feet on Sundowner Drive. Large open retail building with great visibility and easy ingress/egress on US-31. The building is 7,104 Sq Ft with additional 1,146 Sq Ft on second level for a total of 8,250 Sq Ft. Four 14' X14' overhead doors in rear of building. 16' ceiling height. Mezzanine offices overlook sales floor. Nicely remodeled. Plenty of parking with tremendous space for outside display. US 31 South had 24,758 cars per day in 2022. Currently leased to two tenants with an annual rental income of \$158,244 NNN. One Tenant is leaving and the other can be moved. Ready for a new tenant or owner occupied use.

#### **PROPERTY HIGHLIGHTS**

- High Visibility
- 414 ft US 31 Frontage
- 16 ft Ceilings
- 4-14' X14' overhead doors