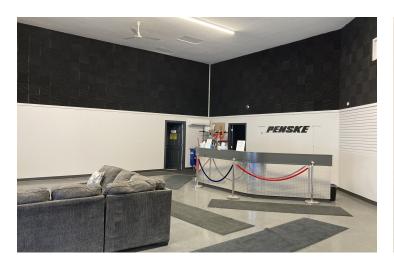

#### **PROPERTY OVERVIEW**

Highly visible, 2.89 acre Parcel with 414 feet of frontage on US 31 South and 304 feet on Sundowner Drive. Large open retail building with great visibility and easy ingress/egress on US-31. The building is 7,104 Sq Ft with additional 1,146 Sq Ft on second level for a total of 8,250 Sq Ft. Four 14' X14' overhead doors in rear of building. 16' ceiling height. Mezzanine offices overlook sales floor. Nicely remodeled. Plenty of parking with tremendous space for outside display. US 31 South had 24,758 cars per day in 2022. Currently leased to two tenants with an annual rental income of \$158,244 NNN. One Tenant is leaving and the other can be moved. Ready for a new tenant or owner occupied use.