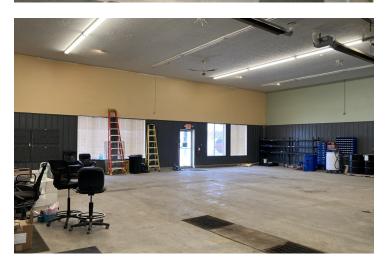

#### **PROPERTY OVERVIEW**

Highly visible, 2.89 acre Parcel with 414 feet of frontage on US 31 South and 304 feet on Sundowner Drive. Large open retail building with great visibility and easy ingress/egress on US-31. The building is 7,104 Sq Ft with additional 1,146 Sq Ft on second level for a total of 8,250 Sq Ft. Four 14' X14' overhead doors in rear of building. 16' ceiling height. Mezzanine offices overlook sales floor. Nicely remodeled. Plenty of parking with tremendous space for outside display. US 31 South had 24,758 cars per day in 2022. Currently leased to two tenants with an annual rental income of \$158,244 NNN. One Tenant is leaving and the other can be moved. Ready for a new tenant or owner occupied use.

#### **PROPERTY HIGHLIGHTS**

- High Visibility
- 414 ft US 31 Frontage
- 16 ft Ceilings
- 4-14' X14' overhead doors