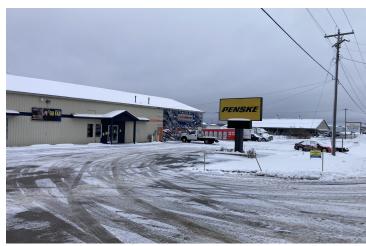

#### **PROPERTY OVERVIEW**

Highly visible, 2.89 acre Parcel with 414 feet of frontage on US 31 South and 304 feet on Sundowner Drive. Large open retail building with great visibility and easy ingress/egress on US-31. The building is 7,104 Sq Ft with additional 1,146 Sq Ft on second level for a total of 8,250 Sq Ft. Four 14' X14' overhead doors in rear of building. 16' ceiling height. Mezzanine offices overlook sales floor. Nicely remodeled. Plenty of parking with tremendous space for outside display. US 31 South had 24,758 cars per day in 2022. Currently leased to two tenants with an annual rental income of \$158,244 NNN. One Tenant is leaving and the other can be moved. Ready for a new tenant or owner occupied use.