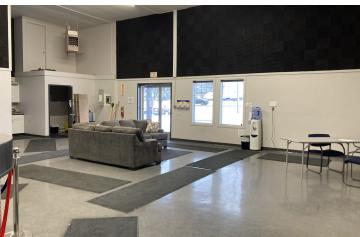

#### **PROPERTY OVERVIEW**

Highly visible, 2.89 acre Parcel with 414 feet of frontage on US 31 South and 304 feet on Sundowner Drive. Large open retail building with great visibility and easy ingress/egress on US-31. The building is 7,104 Sq Ft with additional 1,146 Sq Ft on second level for a total of 8,250 Sq Ft. Four 14' X14' overhead doors in rear of building. 16' ceiling height. Mezzanine offices overlook sales floor. Nicely remodeled. Plenty of parking with tremendous space for outside display. US 31 South had 24,758 cars per day in 2022. Currently leased to two tenants with an annual rental income of \$158,244 NNN. One Tenant is leaving and the other can be moved. Ready for a new tenant or owner occupied use.