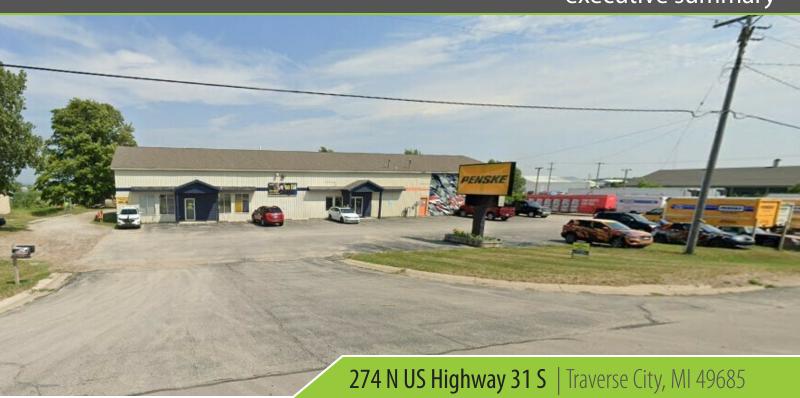

#### 274 N US Highway 31 S

#### **PROPERTY OVERVIEW**

Highly visible, 2.89 acre Parcel with 414 feet of frontage on US 31 South and 304 feet on Sundowner Drive. Large open retail building with great visibility and easy ingress/egress on US-31. The building is 7,104 Sq Ft with additional 1,146 Sq Ft on second level for a total of 8,250 Sq Ft. Four 14' X14' overhead doors in rear of building. 16' ceiling height. Mezzanine offices overlook sales floor. Nicely remodeled. Plenty of parking with tremendous space for outside display. US 31 South had 24,758 cars per day in 2022. Currently leased to two tenants with an annual rental income of \$158,244 NNN. One Tenant is leaving and the other can be moved. Ready for a new tenant or owner occupied use.