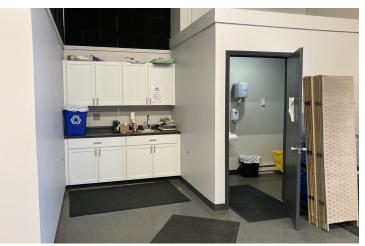

#### **PROPERTY OVERVIEW**

Highly visible, 2.89 acre Parcel with 414 feet of frontage on US 31 South and 304 feet on Sundowner Drive. Large open retail building with great visibility and easy ingress/egress on US-31. The building is 7,104 Sq Ft with additional 1,146 Sq Ft on second level for a total of 8,250 Sq Ft. Four 14' X14' overhead doors in rear of building. 16' ceiling height. Mezzanine offices overlook sales floor. Nicely remodeled. Plenty of parking with tremendous space for outside display. US 31 South had 24,758 cars per day in 2022. Currently leased to two tenants with an annual rental income of \$158,244 NNN. One Tenant is leaving and the other can be moved. Ready for a new tenant or owner occupied use.