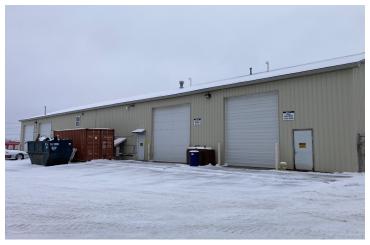

#### **PROPERTY OVERVIEW**

Highly visible, 2.89 acre Parcel with 414 feet of frontage on US 31 South and 304 feet on Sundowner Drive. Large open retail building with great visibility and easy ingress/egress on US-31. The building is 7,104 Sq Ft with additional 1,146 Sq Ft on second level for a total of 8,250 Sq Ft. Four 14' X14' overhead doors in rear of building. 16' ceiling height. Mezzanine offices overlook sales floor. Nicely remodeled. Plenty of parking with tremendous space for outside display. US 31 South had 24,758 cars per day in 2022. Currently leased to two tenants with an annual rental income of \$158,244 NNN. One Tenant is leaving and the other can be moved. Ready for a new tenant or owner occupied use.

#### **PROPERTY HIGHLIGHTS**

- High Visibility
- 414 ft US 31 Frontage
- 16 ft Ceilings
- 4-14' X14' overhead doors