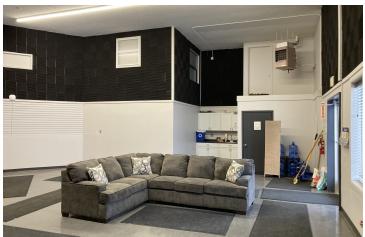

#### **PROPERTY OVERVIEW**

Highly visible, 2.89 acre Parcel with 414 feet of frontage on US 31 South and 304 feet on Sundowner Drive. Large open retail building with great visibility and easy ingress/egress on US-31. The building is 7,104 Sq Ft with additional 1,146 Sq Ft on second level for a total of 8,250 Sq Ft. Four 14' X14' overhead doors in rear of building. 16' ceiling height. Mezzanine offices overlook sales floor. Nicely remodeled. Plenty of parking with tremendous space for outside display. US 31 South had 24,758 cars per day in 2022. Currently leased to two tenants with an annual rental income of \$158,244 NNN. One Tenant is leaving and the other can be moved. Ready for a new tenant or owner occupied use.