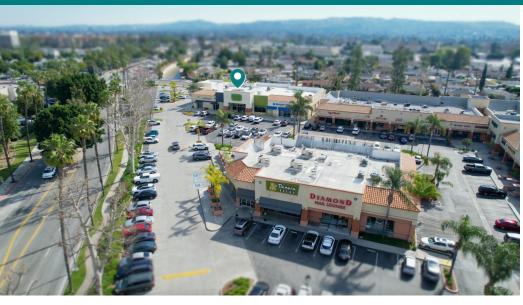

# **LEASE SPACES**

WEST COVINA PARKWAY PLAZA | 1000 WEST COVINA PARKWAY, WEST COVINA, CA 91790

**BROCHURE | PAGE 3** 

### **LEASE INFORMATION**

| Lease Type:    | NNN      | Lease Term: | Negotiable |
|----------------|----------|-------------|------------|
| Total Space: 8 | 8,712 SF | Lease Rate: | Negotiable |

### **AVAILABLE SPACES**

SUITE TENANT SIZE (SF) LEASE TYPE LEASE RATE DESCRIPTION

1000 West Covina Parkway Available 8,712 SF NNN

Negotiable

Unlock the potential of this 8,712 square foot retail space in West Covina Parkway Plaza, featuring ample parking and strategic Ingress/Egress points from West Covina Parkway and California Avenue. Enjoy unparalleled visibility and accessibility, with immediate freeway access and a robust daily traffic flow. Join esteemed neighbors in a strong retail location across from Westfield Plaza West Covina.