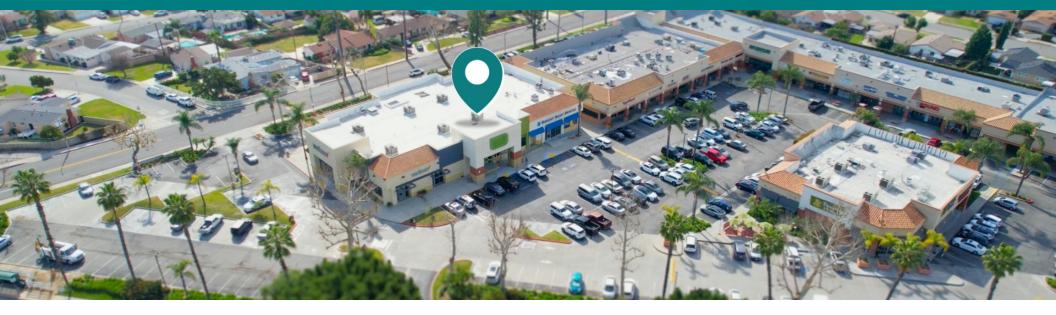

# **PROPERTY SUMMARY**

WEST COVINA PARKWAY PLAZA | 1000 WEST COVINA PARKWAY, WEST COVINA, CA 91790

**BROCHURE | PAGE 2** 

CalDRE #02031360 949.608.4886 DANIEL@CBM1.COM

### PROPERTY DESCRIPTION

Take advantage of the 8,712 square feet of prime retail space at West Covina Parkway Plaza, ideal for businesses seeking a strategic and high-visibility location. With immediate freeway access and a location across from a major shopping destination like Westfield Plaza West Covina, this sublease opportunity is not just about square footage—it's about positioning your business within a thriving commercial ecosystem.

## LOCATION DESCRIPTION

Explore an unparalleled business opportunity at West Covina Parkway Plaza, featuring a former grocery space now available for sublease. Spanning 8,712 square feet, this retail space is strategically situated with ample parking and Ingress/Egress from both West Covina Parkway and California Avenue. Immediate access from the 10 Freeway exit, boasting a robust daily traffic count of 234,838+, positions this location as a prominent business hub. Its strategic placement across from Westfield Plaza West Covina enhances visibility and foot traffic, making it a prime locale for business.

### PROPERTY HIGHLIGHTS

- Sublease opportunity for an 8,712 square foot former grocery space at West Covina Parkway Plaza, strategically located with ample parking and freeway access.
- Immediate access from the 10 Freeway exit with a substantial daily traffic count of 234,838+, ensuring high visibility for your business.
- Prime location across from Westfield Plaza West Covina, surrounded by established tenants such as Macy's, Petco, JCPenney, and popular dining options.
- Strong local demographics, including an average household income of over \$102,754 within a 2-mile radius and a daytime population of 13,939 employees within a 1-mile radius, offer a robust customer base for potential success.