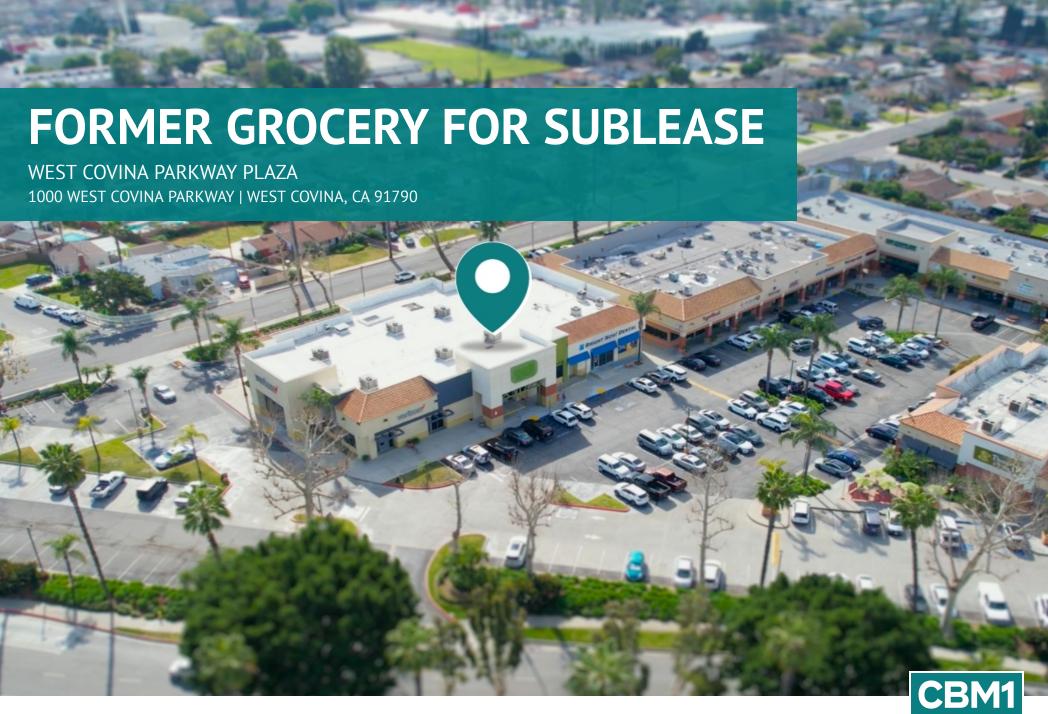

### PROPERTY DESCRIPTION

Take advantage of the 8,712 square feet of prime retail space at West Covina Parkway Plaza, ideal for businesses seeking a strategic and high-visibility location. With immediate freeway access and a location across from a major shopping destination like Westfield Plaza West Covina, this sublease opportunity is not just about square footage—it's about positioning your business within a thriving commercial ecosystem.

## LOCATION DESCRIPTION

Explore an unparalleled business opportunity at West Covina Parkway Plaza, featuring a former grocery space now available for sublease. Spanning 8,712 square feet, this retail space is strategically situated with ample parking and Ingress/Egress from both West Covina Parkway and California Avenue. Immediate access from the 10 Freeway exit, boasting a robust daily traffic count of 234,838+, positions this location as a prominent business hub. Its strategic placement across from Westfield Plaza West Covina enhances visibility and foot traffic, making it a prime locale for business.

### PROPERTY HIGHLIGHTS

- Sublease opportunity for an 8,712 square foot former grocery space at West Covina Parkway Plaza, strategically located with ample parking and freeway access.
- Immediate access from the 10 Freeway exit with a substantial daily traffic count of 234,838+, ensuring high visibility for your business.
- Prime location across from Westfield Plaza West Covina, surrounded by established tenants such as Macy's, Petco, JCPenney, and popular dining options.
- Strong local demographics, including an average household income of over \$102,754 within a 2-mile radius and a daytime population of 13,939 employees within a 1-mile radius, offer a robust customer base for potential success.