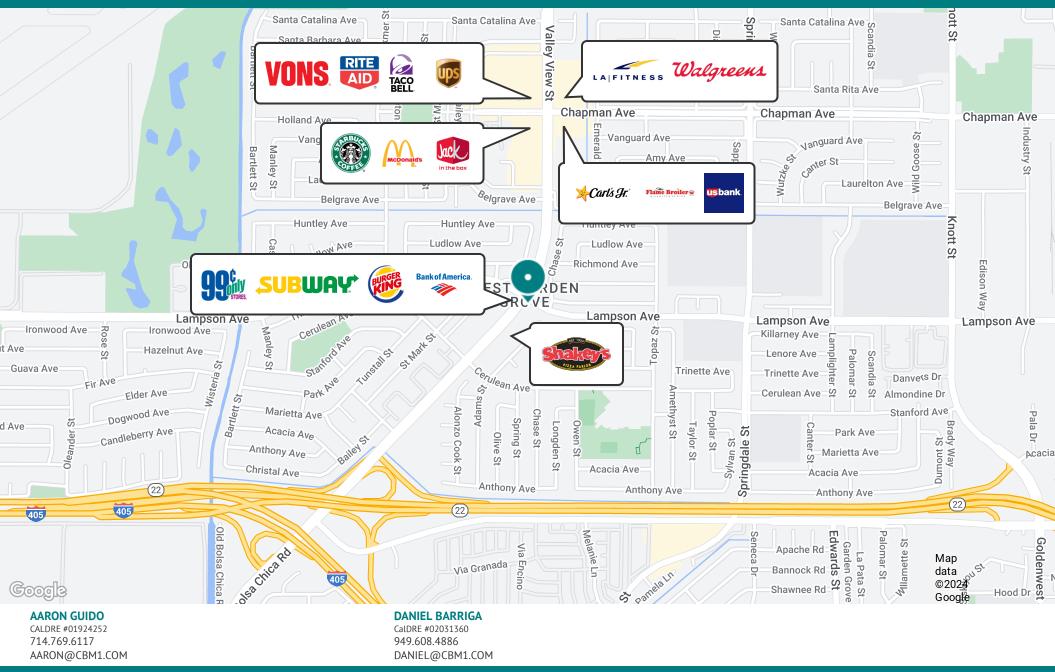

# **RETAILER MAP**

**CBM1** 

LEASING

BROKERAGE

VALLEY VIEW & LAMPSON | 12452 VALLEY VIEW ST, GARDEN GROVE, CA 92845

BROCHURE | PAGE 6

### LOCATION DESCRIPTION

Nestled at the northeast corner of Valley View Street and Lampson Avenue, this prime retail space commands attention in a major retail corridor and industrial area. Boasting a combined 50,834+ vehicles per day, this strategic locale is the first signalized intersection from the 22/405 Freeway entrance/exit. Adjacent to Starbucks and surrounded by renowned tenants like Target, Costco, and LA Fitness, it stands as a beacon in an area flourishing with both commercial and residential vibrancy.