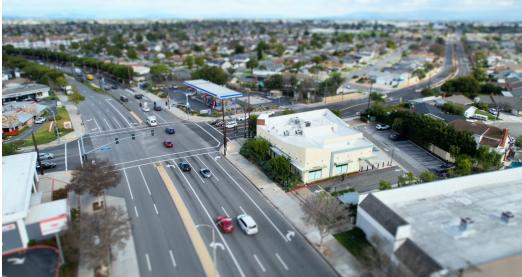

### **PROPERTY DESCRIPTION**

Presenting a lucrative opportunity, this property offers a former grocery space for sublease, featuring a spacious 6,275 square feet Free Standing Building with exceptional frontage - lease the Free Standing Building or individual Suite A or B. The 2012 complete renovation, amounting to over \$2 million in improvements, ensures a modern and inviting retail environment. With dual ingress/egress from Valley View Street and Lampson Avenue, accessibility is seamless. The location's prominence, coupled with strong local demographics boasting an average household income exceeding \$126,886 within a 2-mile radius, positions this space as an ideal retail haven.

### LOCATION DESCRIPTION

Nestled at the northeast corner of Valley View Street and Lampson Avenue, this prime retail space commands attention in a major retail corridor and industrial area. Boasting a combined 50,834+ vehicles per day, this strategic locale is the first signalized intersection from the 22/405 Freeway entrance/exit. Adjacent to Starbucks and surrounded by renowned tenants like Target, Costco, and LA Fitness, it stands as a beacon in an area flourishing with both commercial and residential vibrancy.

### **PROPERTY HIGHLIGHTS**

- Dual ingress/egress from Valley View Street and Lampson Avenue
- Strategic location at the first signalized intersection from the 22/405 Freeway
- Strong local demographics, \$126,886 average household income within 2 miles