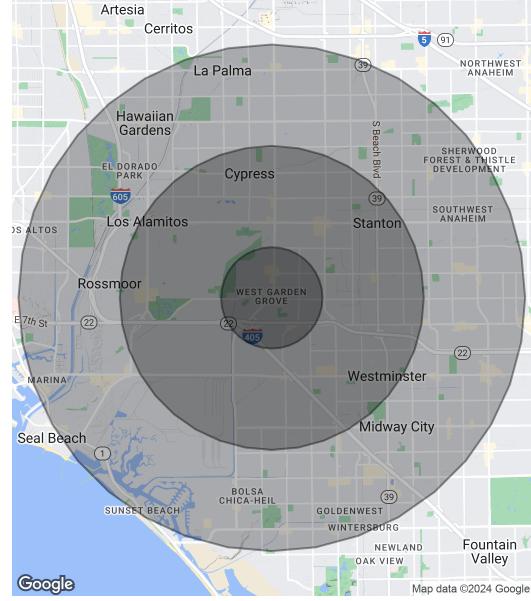

### **DEMOGRAPHICS MAP & REPORT**

VALLEY VIEW & LAMPSON | 12452 VALLEY VIEW ST, GARDEN GROVE, CA 92845

BROCHURE | PAGE 8

| POPULATION           | 1 MILE    | 3 MILES   | 5 MILES   |
|----------------------|-----------|-----------|-----------|
| Total Population     | 23,552    | 173,187   | 573,438   |
| Average Age          | 42.6      | 40.9      | 40.8      |
| Average Age (Male)   | 40.4      | 39.1      | 39.5      |
| Average Age (Female) | 45.0      | 42.5      | 42.0      |
| HOUSEHOLDS & INCOME  | 1 MILE    | 3 MILES   | 5 MILES   |
| Total Households     | 8,091     | 57,038    | 191,047   |
| # of Persons per HH  | 2.9       | 3.0       | 3.0       |
| Average HH Income    | \$118,217 | \$104,068 | \$100,777 |
| Average House Value  | \$604,697 | \$587,556 | \$579,311 |
| RACE                 | 1 MILE    | 3 MILES   | 5 MILES   |
| % White              | 69.8%     | 52.5%     | 49.3%     |
| % Black              | 0.7%      | 1.8%      | 2.6%      |
| % Asian              | 18.2%     | 29.2%     | 31.3%     |
| % Hawaiian           | 0.1%      | 0.4%      | 0.4%      |
| % American Indian    | 0.4%      | 0.4%      | 0.5%      |
| % Other              | 4.7%      | 9.4%      | 9.5%      |

\* Demographic data derived from 2020 ACS - US Census