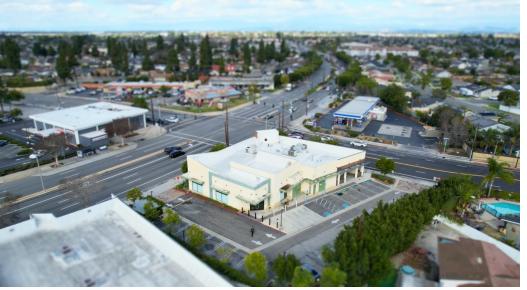

### **PROPERTY DESCRIPTION**

Presenting a lucrative opportunity, this property offers a former grocery space for sublease, featuring a spacious 6,275 square feet Free Standing Building with exceptional frontage - lease the Free Standing Building or individual Suite A or B. The 2012 complete renovation, amounting to over \$2 million in improvements, ensures a modern and inviting retail environment. With dual ingress/egress from Valley View Street and Lampson Avenue, accessibility is seamless. The location's prominence, coupled with strong local demographics boasting an average household income exceeding \$126,886 within a 2-mile radius, positions this space as an ideal retail haven.

### LOCATION DESCRIPTION

Nestled at the northeast corner of Valley View Street and Lampson Avenue, this prime retail space commands attention in a major retail corridor and industrial area. Boasting a combined 50,834+ vehicles per day, this strategic locale is the first signalized intersection from the 22/405 Freeway entrance/exit. Adjacent to Starbucks and surrounded by renowned tenants like Target, Costco, and LA Fitness, it stands as a beacon in an area flourishing with both commercial and residential vibrancy.

### **PROPERTY HIGHLIGHTS**

- Dual ingress/egress from Valley View Street and Lampson Avenue
- Strategic location at the first signalized intersection from the 22/405 Freeway
- Strong local demographics, \$126,886 average household income within 2 miles