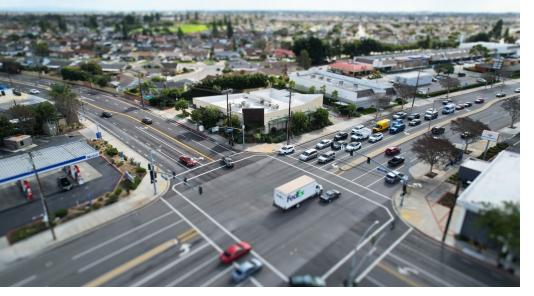

# FREE STANDING BUILDING

VALLEY VIEW & LAMPSON 12452-12472 VALLEY VIEW ST | GARDEN GROVE, CA 92845

### LOCATION DESCRIPTION

Nestled at the northeast corner of Valley View Street and Lampson Avenue, this prime retail space commands attention in a major retail corridor and industrial area. Boasting a combined 50,834+ vehicles per day, this strategic locale is the first signalized intersection from the 22/405 Freeway entrance/exit. Adjacent to Starbucks and surrounded by renowned tenants like Target, Costco, and LA Fitness, it stands as a beacon in an area flourishing with both commercial and residential vibrancy.

### **PROPERTY HIGHLIGHTS**

- Dual ingress/egress from Valley View Street and Lampson Avenue
- Strategic location at the first signalized intersection from the 22/405 Freeway
- Strong local demographics, \$126,886 average household income within 2 miles