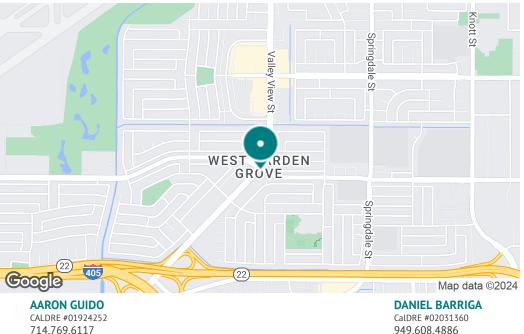

## LOCATION MAP

VALLEY VIEW & LAMPSON | 12452 VALLEY VIEW ST, GARDEN GROVE, CA 92845

### LOCATION DESCRIPTION

Nestled at the northeast corner of Valley View Street and Lampson Avenue, this prime retail space commands attention in a major retail corridor and industrial area. Boasting a combined 50,834+ vehicles per day, this strategic locale is the first signalized intersection from the 22/405 Freeway entrance/exit. Adjacent to Starbucks and surrounded by renowned tenants like Target, Costco, and LA Fitness, it stands as a beacon in an area flourishing with both commercial and residential vibrancy.