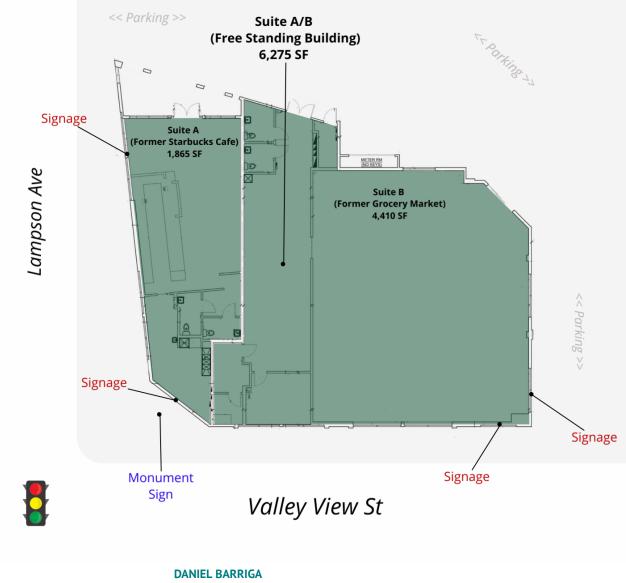

### **SITE PLANS**

CBM1

LEASING

BROKERAGE

INVESTMENTS

VALLEY VIEW & LAMPSON | 12452 VALLEY VIEW ST, GARDEN GROVE, CA 92845

BROCHURE | PAGE 4

AARON GUIDO CALDRE #01924252 714.769.6117 AARON@CBM1.COM

#### LEASE INFORMATION

| Lease Type:  | NNN              | Lease Term: | Negotiable |
|--------------|------------------|-------------|------------|
| Total Space: | 1,865 - 6,275 SF | Lease Rate: | Negotiable |

#### AVAILABLE SPACES

| SUITE                              | TENANT    | SIZE     | TYPE | RATE       | DESCRIPTION                                                                                                        |
|------------------------------------|-----------|----------|------|------------|--------------------------------------------------------------------------------------------------------------------|
| Suite A/B (Free Standing Building) | Available | 6,275 SF | NNN  | Negotiable | Free Standing Building on a signalized intersection featuring restaurant / cafe / grocery / market infrastructure. |
| Suite A (Former Starbucks Cafe)    | Available | 1,865 SF | NNN  | Negotiable | Former Starbucks Cafe Available with pre-existing infrastructure                                                   |
| Suite B (Former Grocery Market)    | Available | 4,410 SF | NNN  | Negotiable | Former Grocery Market Available with pre-existing infrastructure                                                   |