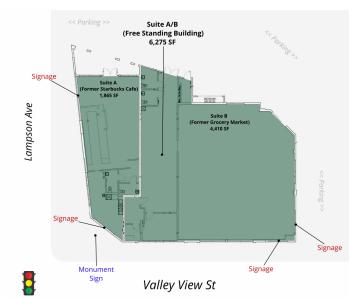

### **SITE PLANS**

CBM1

LEASING

BROKERAGE

INVESTMENTS

VALLEY VIEW & LAMPSON | 12452 VALLEY VIEW ST, GARDEN GROVE, CA 92845

BROCHURE | PAGE 4

AARON GUIDO CALDRE #01924252 714.769.6117 AARON@CBM1.COM

#### LEASE INFORMATION

| Lease Type:  | NNN              | Lease Term: | Negotiable |
|--------------|------------------|-------------|------------|
| Total Space: | 1,865 - 6,275 SF | Lease Rate: | Negotiable |

#### AVAILABLE SPACES

| SUITE                              | TENANT    | SIZE     | TYPE | RATE       | DESCRIPTION                                                                                                        |
|------------------------------------|-----------|----------|------|------------|--------------------------------------------------------------------------------------------------------------------|
| Suite A/B (Free Standing Building) | Available | 6,275 SF | NNN  | Negotiable | Free Standing Building on a signalized intersection featuring restaurant / cafe / grocery / market infrastructure. |
| Suite A (Former Starbucks Cafe)    | Available | 1,865 SF | NNN  | Negotiable | Former Starbucks Cafe Available with pre-existing infrastructure                                                   |
| Suite B (Former Grocery Market)    | Available | 4,410 SF | NNN  | Negotiable | Former Grocery Market Available with pre-existing infrastructure                                                   |