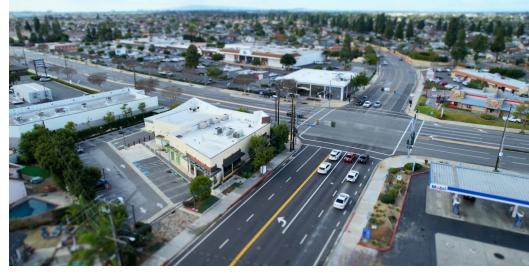

### **PROPERTY DESCRIPTION**

Presenting a lucrative opportunity, this property offers a former grocery space for sublease, featuring a spacious 6,275 square feet Free Standing Building with exceptional frontage - lease the Free Standing Building or individual Suite A or B. The 2012 complete renovation, amounting to over \$2 million in improvements, ensures a modern and inviting retail environment. With dual ingress/egress from Valley View Street and Lampson Avenue, accessibility is seamless. The location's prominence, coupled with strong local demographics boasting an average household income exceeding \$126,886 within a 2-mile radius, positions this space as an ideal retail haven.

### LOCATION DESCRIPTION

Nestled at the northeast corner of Valley View Street and Lampson Avenue, this prime retail space commands attention in a major retail corridor and industrial area. Boasting a combined 50,834+ vehicles per day, this strategic locale is the first signalized intersection from the 22/405 Freeway entrance/exit. Adjacent to Starbucks and surrounded by renowned tenants like Target, Costco, and LA Fitness, it stands as a beacon in an area flourishing with both commercial and residential vibrancy.

### **PROPERTY HIGHLIGHTS**

- Dual ingress/egress from Valley View Street and Lampson Avenue
- Strategic location at the first signalized intersection from the 22/405 Freeway
- Strong local demographics, \$126,886 average household income within 2 miles