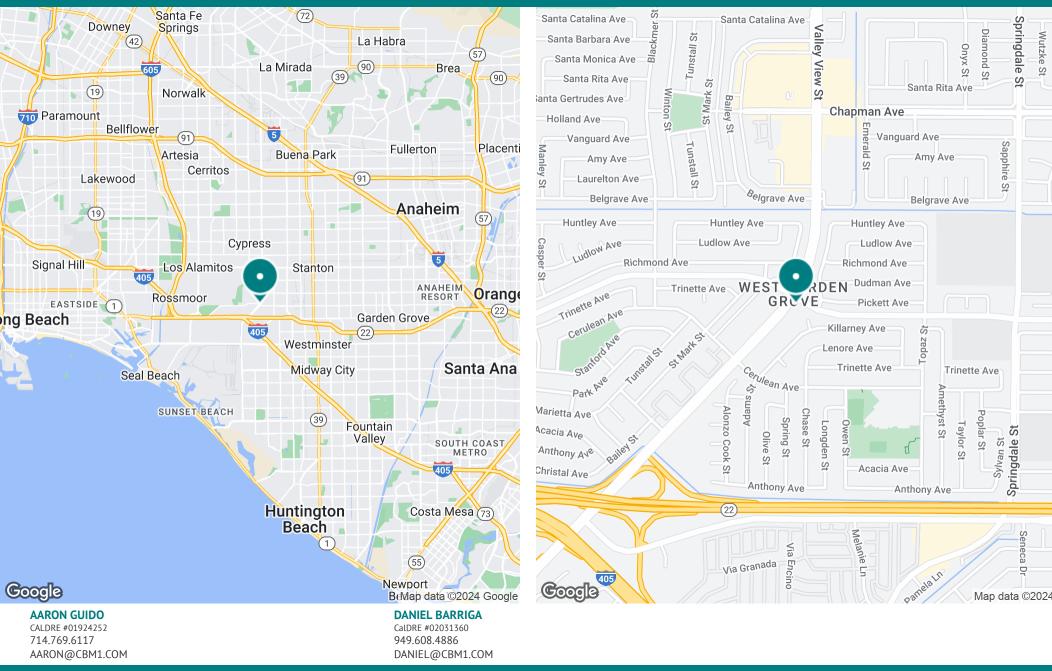

## LOCATION MAP

VALLEY VIEW & LAMPSON | 12452 VALLEY VIEW ST, GARDEN GROVE, CA 92845

### LOCATION DESCRIPTION

Nestled at the northeast corner of Valley View Street and Lampson Avenue, this prime retail space commands attention in a major retail corridor and industrial area. Boasting a combined 50,834+ vehicles per day, this strategic locale is the first signalized intersection from the 22/405 Freeway entrance/exit. Adjacent to Starbucks and surrounded by renowned tenants like Target, Costco, and LA Fitness, it stands as a beacon in an area flourishing with both commercial and residential vibrancy.