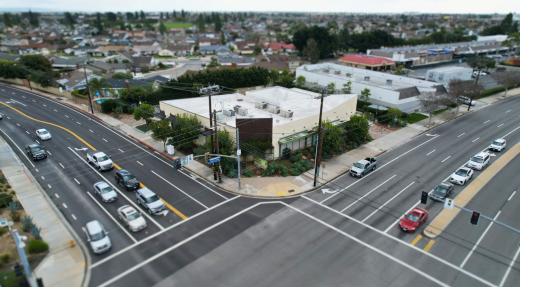

### **PROPERTY DESCRIPTION**

Presenting a lucrative opportunity, this property offers a former grocery space for sublease, featuring a spacious 6,275 square feet Free Standing Building with exceptional frontage - lease the Free Standing Building or individual Suite A or B. The 2012 complete renovation, amounting to over \$2 million in improvements, ensures a modern and inviting retail environment. With dual ingress/egress from Valley View Street and Lampson Avenue, accessibility is seamless. The location's prominence, coupled with strong local demographics boasting an average household income exceeding \$126,886 within a 2-mile radius, positions this space as an ideal retail haven.

### LOCATION DESCRIPTION

Nestled at the northeast corner of Valley View Street and Lampson Avenue, this prime retail space commands attention in a major retail corridor and industrial area. Boasting a combined 50,834+ vehicles per day, this strategic locale is the first signalized intersection from the 22/405 Freeway entrance/exit. Adjacent to Starbucks and surrounded by renowned tenants like Target, Costco, and LA Fitness, it stands as a beacon in an area flourishing with both commercial and residential vibrancy.

### **PROPERTY HIGHLIGHTS**

- Dual ingress/egress from Valley View Street and Lampson Avenue
- Strategic location at the first signalized intersection from the 22/405 Freeway
- Strong local demographics, \$126,886 average household income within 2 miles