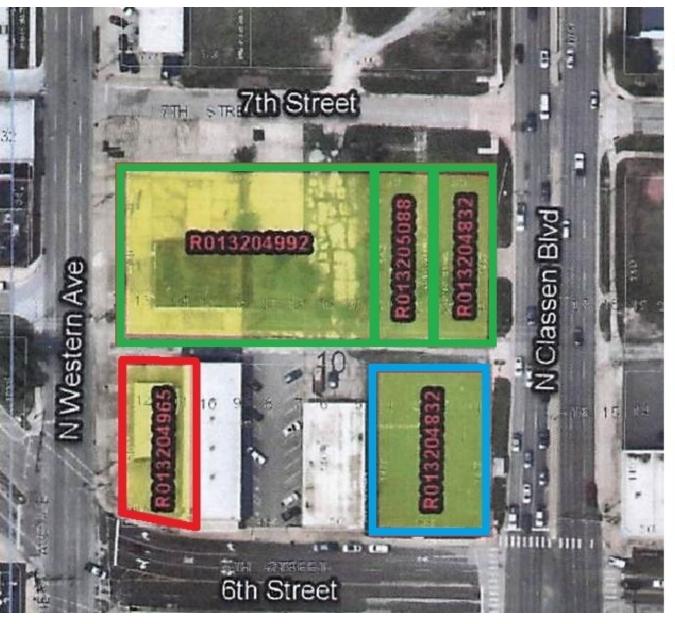

# **AVAILABLE PARCELS**

1021 NW 6th St SW parcel w/ Industrial building \$385,000

720 N Western Ave North 1/2 of Block 3 parcels w/ Industrial building \$1,450,000

> 1001 NW 6th St SE parcel \$420,000