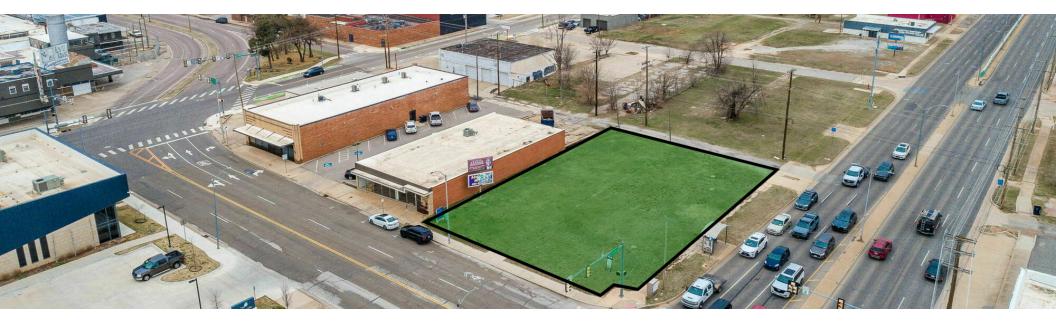

### **PROPERTY DESCRIPTION**

Great development opportunity in an area just south of Midtown and on the west side of downtown OKC. Property consists of 14,000 SF and sits on a 1.5 acre block of additional available parcels, including 2 industrial buildings. Current zoning is a mix of I-2 & C-4.

### LOCATION DESCRIPTION

The 14,000 SF site is located between Classen and Western on the north side of 6th Street. – Site is centrally located with close proximity to I-40 & I-235 for quick access to anywhere in the metro. Close proximity to Downtown, Film Row, Bricktown, and St. Anthony Hospital.

### **OFFERING SUMMARY**

| Sale Price:       |            |           | \$420,000 |
|-------------------|------------|-----------|-----------|
| Lot Size:         |            |           | 14,000 SF |
|                   |            |           |           |
| DEMOGRAPHICS      | 0.25 MILES | 0.5 MILES | I MILE    |
| Total Households  | 326        | 1,340     | 4,929     |
| Total Population  | 519        | 4,424     | 11,748    |
| Average HH Income | \$66,804   | \$57,064  | \$65,441  |
|                   |            |           |           |