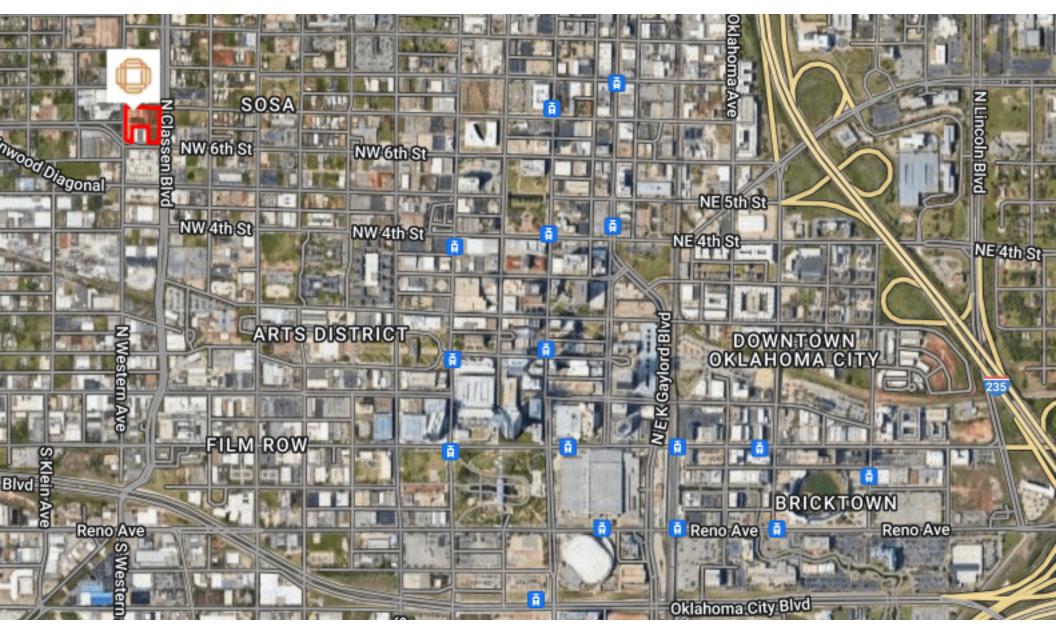

### LOCATION DESCRIPTION

The 14,000 SF site is located between Classen and Western on the north side of 6th Street. – Site is centrally located with close proximity to I-40 & I-235 for quick access to anywhere in the metro. Close proximity to Downtown, Film Row, Bricktown, and St. Anthony Hospital.