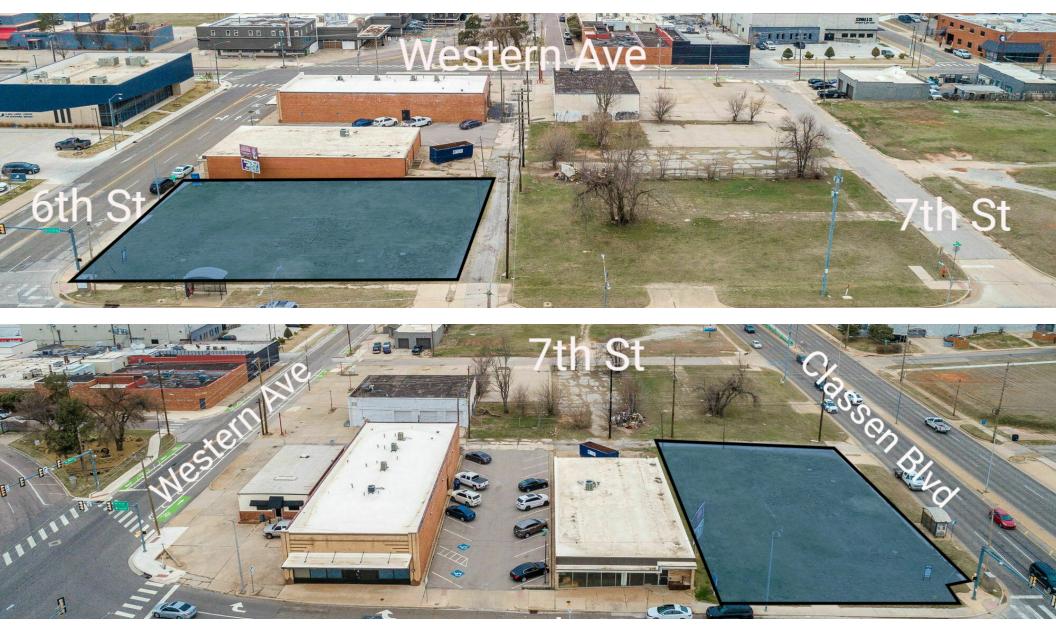

### **PROPERTY DESCRIPTION**

Great development opportunity in an area just south of Midtown and on the west side of downtown OKC. Property consists of 14,000 SF and sits on a 1.5 acre block of additional available parcels, including 2 industrial buildings. Current zoning is a mix of I-2 & C-4.

### LOCATION DESCRIPTION

The 14,000 SF site is located between Classen and Western on the north side of 6th Street. – Site is centrally located with close proximity to I-40 & I-235 for quick access to anywhere in the metro. Close proximity to Downtown, Film Row, Bricktown, and St. Anthony Hospital.

# **AVAILABLE PARCELS**

1021 NW 6th St SW parcel w/ Industrial building \$385,000

720 N Western Ave North 1/2 of Block 3 parcels w/ Industrial building \$1,450,000

> 1001 NW 6th St SE parcel \$420,000