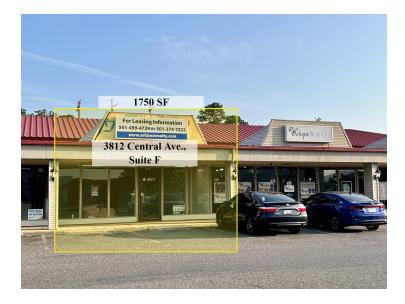

# PROPERTY SUMMARY

#### \$1984 MONTHLY.

Easy entrance on Central Ave., easy exit on Files Rd. to Section Line Rd. Discover the vibrant surroundings of Suite F, 1750 sf Boardwalk Village, Hot Springs, AR. Just off the bypass on busy HWY 7 Central Avenue. The property is nestled in the heart of a bustling area known for its rich history and natural beauty.

## **PROPERTY HIGHLIGHTS**

- Excellent location
- Ample parking
- Easy in on Central Avenue, Easy out on Files Road, or South on Central Ave
- Across Central Ave from Chili's Bar and Grill and next door to Harbor Freight Tools
- 1750 SF, Vaulted ceiling
- Landlord pays taxes, insurance, garbage, and water
- Each suite is open concept with HVAC and restroom