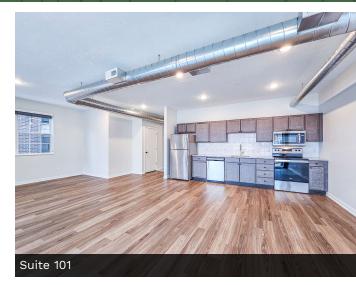

#### **LEASE INFORMATION**

| Suite 101  | 960 SF         | \$20/SF/YR |
|------------|----------------|------------|
| Lease Type | Modified Gross |            |
| Lease Term | Negotiable     |            |

#### **PROPERTY HIGHLIGHTS**

- Located in the high-growth submarket of Little Bohemia
- Situated within a newly constructed mixed-use building
- Suite features a dedicated restroom for added convenience
- Tailored for small retail or office users seeking an ideal space
- Join the popular Archetype coffee, Beercade, and Fizzy's