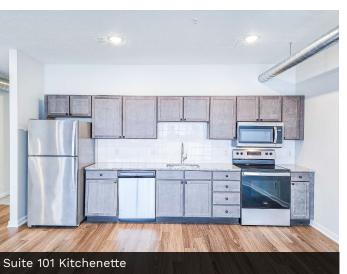

#### **LEASE INFORMATION**

| Suite 101  | 960 SF         | \$20/SF/YR |
|------------|----------------|------------|
| Lease Type | Modified Gross |            |
| Lease Term | Negotiable     |            |

#### **PROPERTY HIGHLIGHTS**

- Located in the high-growth submarket of Little Bohemia
- Situated within a newly constructed mixed-use building
- Suite features a dedicated restroom for added convenience
- Tailored for small retail or office users seeking an ideal space
- Join the popular Archetype coffee, Beercade, and Fizzy's