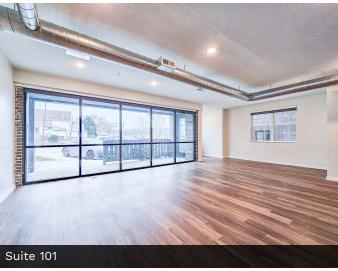

#### **LEASE INFORMATION**

| Suite 101  | 960 SF         | \$20/SF/YR |
|------------|----------------|------------|
| Lease Type | Modified Gross |            |
| Lease Term | Negotiable     |            |

#### **PROPERTY HIGHLIGHTS**

- Located in the high-growth submarket of Little Bohemia
- Situated within a newly constructed mixed-use building
- Suite features a dedicated restroom for added convenience
- Tailored for small retail or office users seeking an ideal space
- Join the popular Archetype coffee, Beercade, and Fizzy's