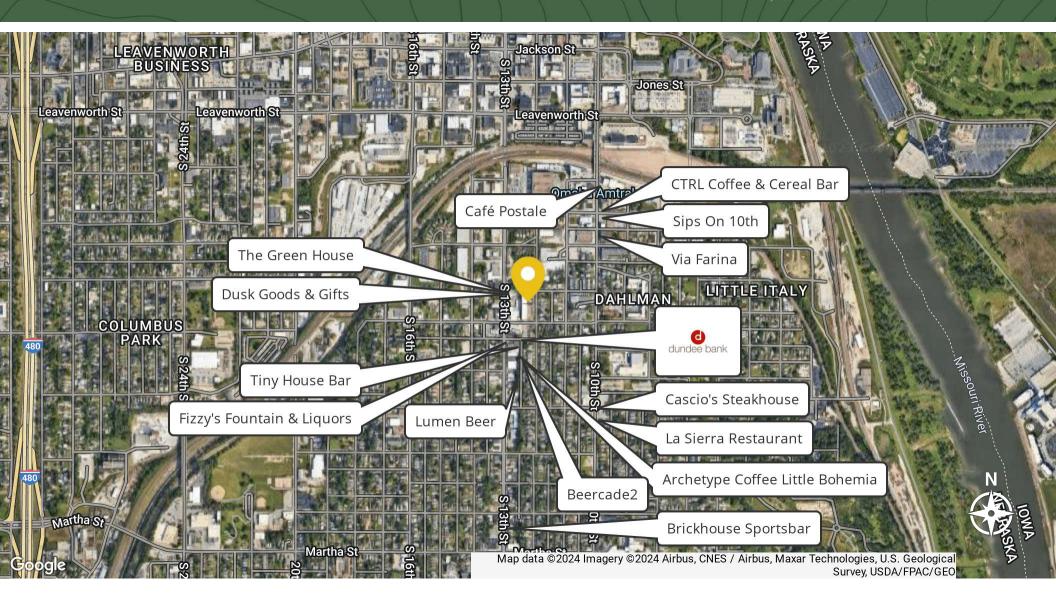

#### **LOCATION DESCRIPTION**

Little Bo Flats is in the heart of the historic Little Bohemia, located near Archetype Coffee, Beercade2, Tiny House, Lumen Beer, Fizzy's, Dundee Bank and surrounded by a mix of residential, including apartments, condos and single family.