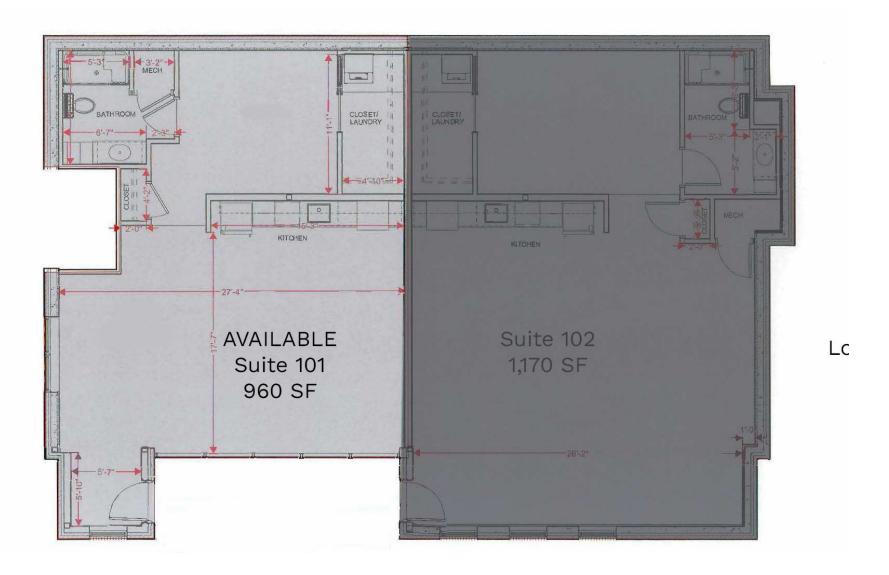

#### **LEASE INFORMATION**

| Suite 101  | 960 SF         | \$20/SF/YR |
|------------|----------------|------------|
| Lease Type | Modified Gross |            |
| Lease Term | Negotiable     |            |