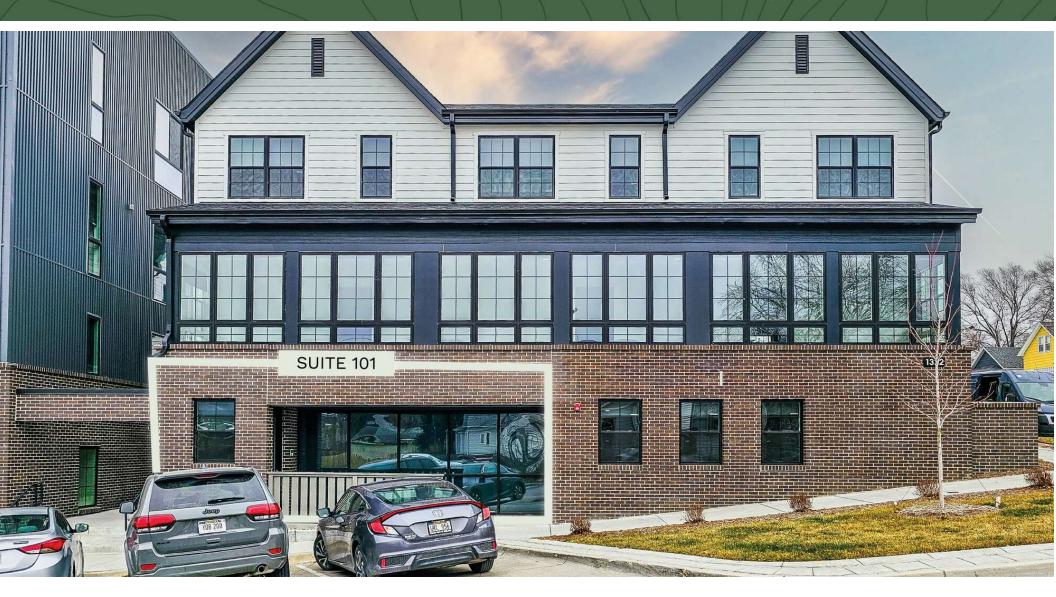

#### **LEASE INFORMATION**

| Suite 101  | 960 SF         | \$20/SF/YR |
|------------|----------------|------------|
| Lease Type | Modified Gross |            |
| Lease Term | Negotiable     |            |

#### **PROPERTY HIGHLIGHTS**

- Located in the high-growth submarket of Little Bohemia
- Situated within a newly constructed mixed-use building
- Suite features a dedicated restroom for added convenience
- Tailored for small retail or office users seeking an ideal space
- Join the popular Archetype coffee, Beercade, and Fizzy's