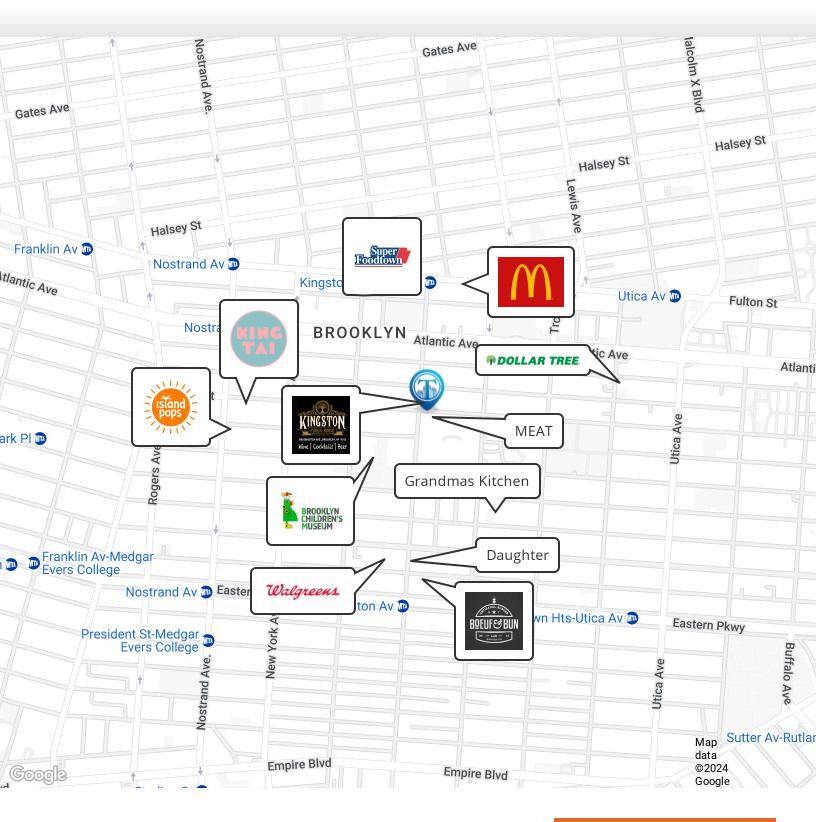

## Location Overview

Located in the Crown Heights neighborhood of Brooklyn between Kingston Ave & Revere Pl near the Kingston - Throop Ave subway station.

Nearest Transit: A & C trains at Kingston - Throop Ave and the B43 & B65 bus lines,

Nearby tenants include Kingston Public House, MEAT, King Tai, Super Foodtown, McDonald's, Walgreens, Island Pops, Sollar Tree, Daughter, Boeuf & Bun, Grandma's Kitchen, Brooklyn Children's Museum, and more!

## **Retailer Map**