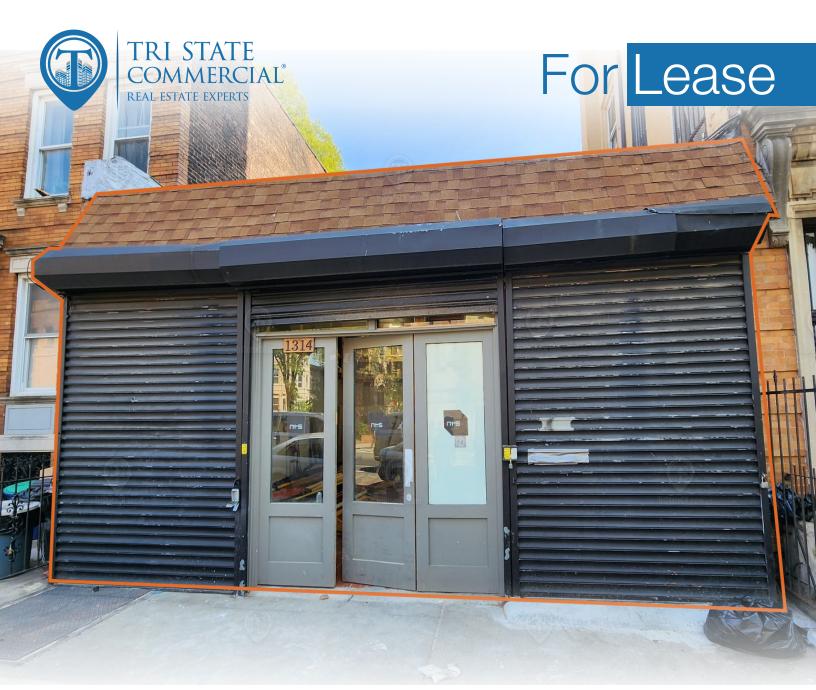

## **Property Summary**

1314 Bergen Street, Brooklyn, NY 11213

## Main Highlights

- Basement
- 13 ft ceilings
- 20 ft of frontage
- Possibility to vent

FOR LEASE • Fully Leased • For Pricing

Robert Mitchell T18.437.6100 x102 Robert.M@TriStateCR.com Broker is relying on Landlord or other Landlord-supplied sources for the accuracy of said information and has no knowledge of the accuracy of it. Broker makes no representation and/or warranty, expressed or implied, as to the accuracy of such information.