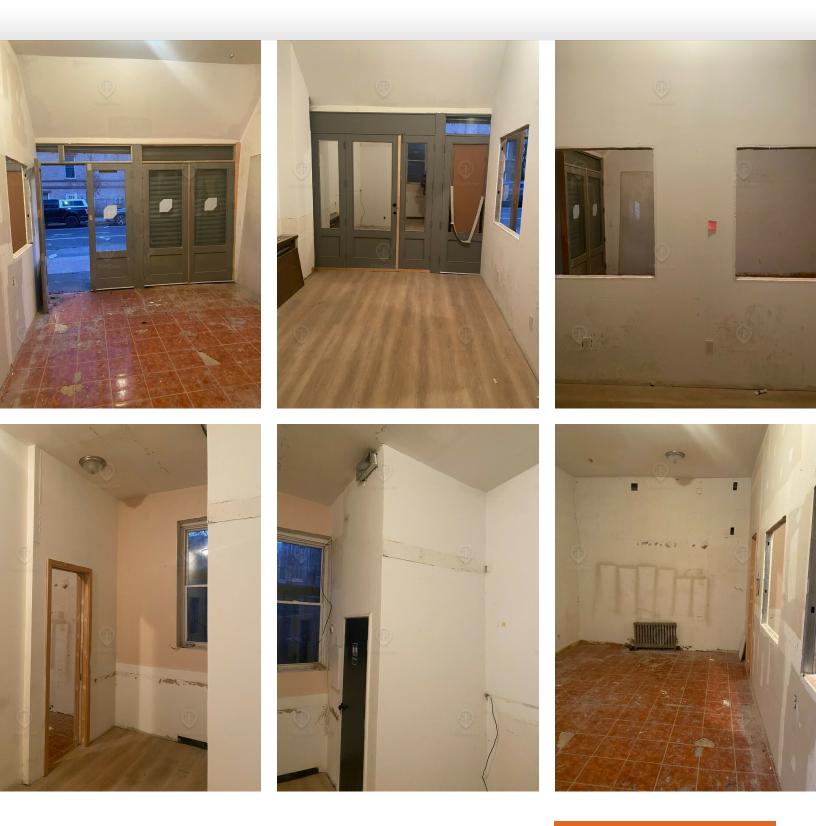

ingston - Throop Ave and the B43 & B65 bus lines,

Nearby tenants include Kingston Public House, MEAT, King Tai, Super Foodtown, McDonald's, Walgreens, Island Pops, Sollar Tree, Daughter, Boeuf & Bun, Grandma's Kitchen, Brooklyn Children's Museum, and more!

## Main Highlights

- Basement
- 13 ft ceilings
- 20 ft of frontage
- Possibility to vent

FOR LEASE • Fully Leased • For Pricing



Robert Mitchell T18.437.6100 x102 Robert.M@TriStateCR.com Broker is relying on Landlord or other Landlord-supplied sources for the accuracy of said information and has no knowledge of the accuracy of it. Broker makes no representation and/or warranty, expressed or implied, as to the accuracy of such information.

Call: 718-437-6100



## **Additional Photos**

#### 1314 Bergen Street, Brooklyn, NY 11213



FOR LEASE • Fully Leased • For Pricing

### Call: 718-437-6100

Shlomi Bagdadi 718.437.6100 sb@tristatecr.com Robert Mitchell T18.437.6100 x102 Robert.M@TriStateCR.com Broker is relying on Landlord or other Landlord-supplied sources for the accuracy of said information and has no knowledge of the accuracy of it. Broker makes no representation and/or warranty, expressed or implied, as to the accuracy of such information.



## **Retailer Map**

#### 1314 Bergen Street, Brooklyn, NY 11213



FOR LEASE • Fully Leased • For Pricing

#### Call: 718-437-6100

Shlomi Bagdadi 718.437.6100 sb@tristatecr.com Robert Mitchell 718.437.6100 x102 Robert.M@TriStateCR.com Broker is relying on Landlord or other Landlord-supplied sources for the accuracy of said information and has no knowledge of the accu