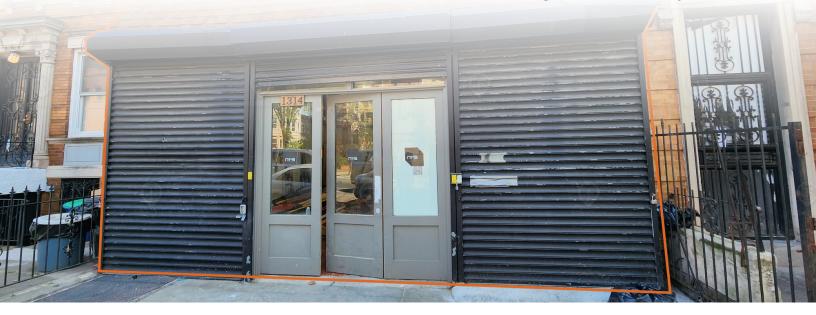

## **Property Summary**

1314 Bergen Street, Brooklyn, NY 11213

## Main Highlights

- Basement
- 13 ft ceilings
- 20 ft of frontage
- Possibility to vent

FOR LEASE • Fully Leased • For Pricing

Robert Mitchell T18.437.6100 x102 Robert.M@TriStateCR.com Broker is relying on Landlord or other Landlord-supplied sources for the accuracy of said information and has no knowledge of the accuracy of it. Broker makes no representation and/or warranty, expressed or implied, as to the accuracy of such information.