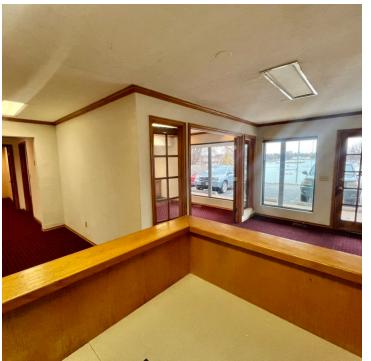

### **PROPERTY OVERVIEW**

This office condo is located in Ski Island at Hefner and MacArthur. The space offers a functional floor plan with a reception area, conference room and several large offices, The owner will install new carpet and paint with a term lease.