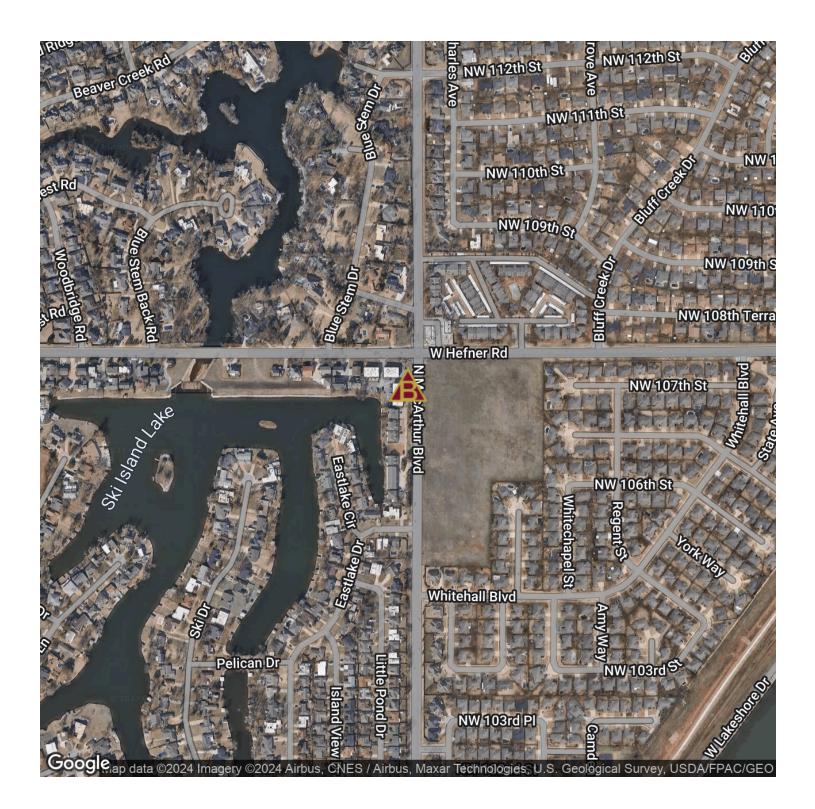

10805 N MACARTHUR BLVD # 13, OKLAHOMA CITY, OK 73162

### **PROPERTY OVERVIEW**

This office condo is located in Ski Island at Hefner and MacArthur. The space offers a functional floor plan with a reception area, conference room and several large offices, The owner will install new carpet and paint with a term lease.

### **PROPERTY HIGHLIGHTS**

- Water Front
- New Carpet and Paint Allowance
- Functional floor plan
- Large windows

10805 N MACARTHUR BLVD # 13, OKLAHOMA CITY, OK 73162

GREG BANTA 405.840.1600 GBANTA@THEBANTACOMPANIES.COM