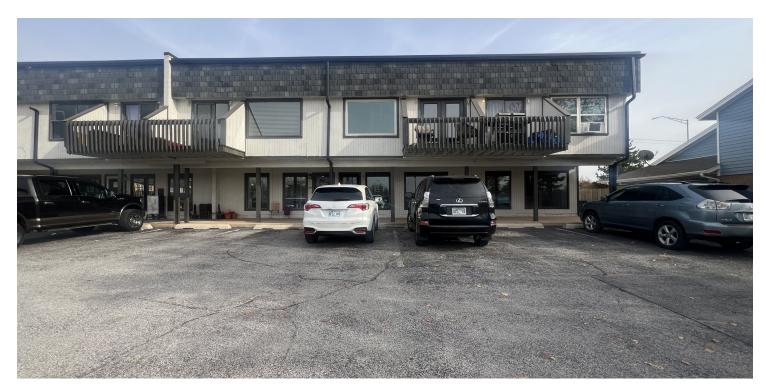

### **PROPERTY OVERVIEW**

This office condo is located in Ski Island at Hefner and MacArthur. The space offers a functional floor plan with a reception area, conference room and several large offices, The owner will install new carpet and paint with a term lease.

### **PROPERTY HIGHLIGHTS**

- Water Front
- New Carpet and Paint Allowance
- Functional floor plan
- Large windows

10805 N MACARTHUR BLVD # 13, OKLAHOMA CITY, OK 73162

GREG BANTA 405.840.1600 GBANTA@THEBANTACOMPANIES.COM