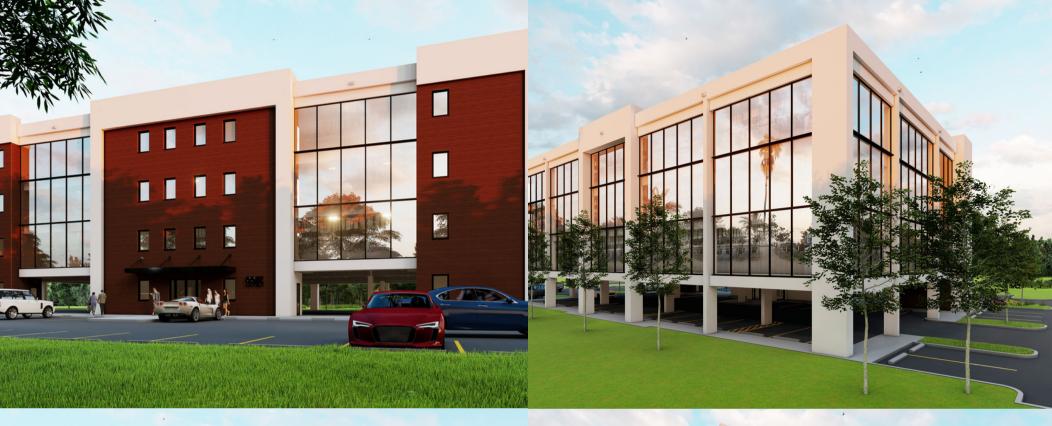

### PROPERTY OVERVIEW

Nestled in the vibrant heart of Miami, the medical office building at 9945 SW 72nd St stands as a beacon for healthcare professionals seeking a prime location for their practice. SUNSET SQUARE is strategically positioned in one of Miami's most accessible and dynamic neighborhoods, offering unparalleled connectivity and visibility.

Sunset Square offers state-of-the-art facilities tailored to meet the needs of modern medical practices. From advanced infrastructure to customizable office spaces, a building that your practice can thrive in an environment built for success.

### **PROPERTY HIGHLIGHTS**

- 4-Story Medical-Office Building.
- Total Leasable: 31,401 SF
- Floor Plate: 10,142 SF
- Parking: 95 Spaces; on-site covered and uncovered.
- Leasing Rate: \$50/SF NNN