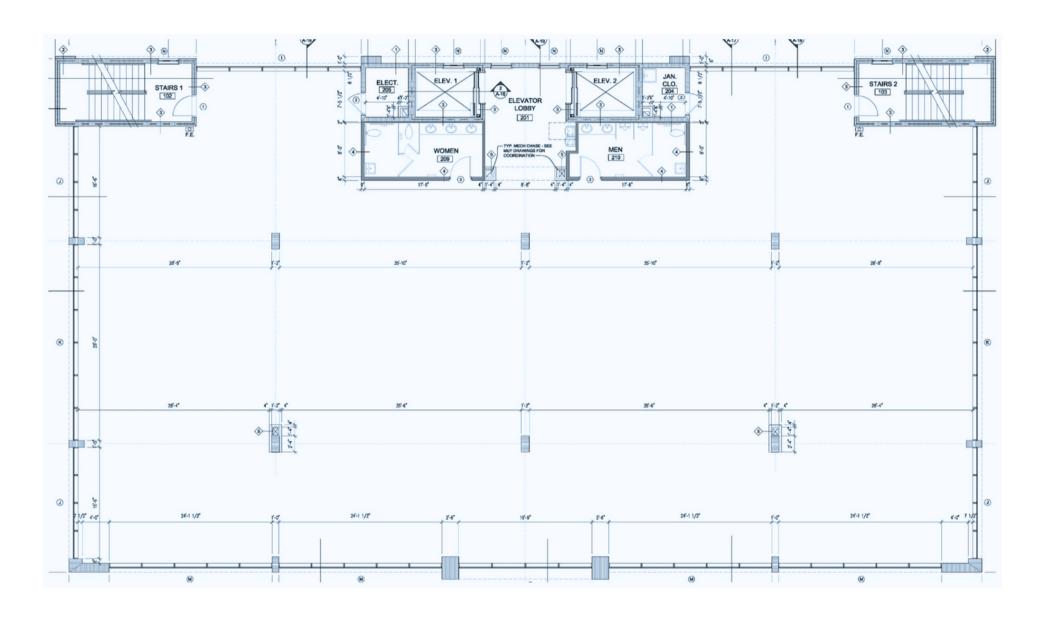

### **PROPERTY HIGHLIGHTS**

- 4-Story Medical-Office Building.
- Total Leasable: 31,401 SF
- Floor Plate: 10,142 SF
- Parking: 95 Spaces; on-site covered and uncovered.
- Leasing Rate: \$50/SF NNN

### **FACILITY FEATURES:**

- State-of-the art building
- Ample Parking
- Large Floor Plates: 10,142 SF

RE/MAX 360 Real Estate is a licensed real estate broker. The provided information is solely meant for informational purposes and is sourced from reliable channels, yet it may contain errors, omissions, or undergo modifications in terms of price, condition, sale, or availability without prior notification. No guarantee of accuracy is provided for any descriptions or measurements (including square footage). Our intention is not to actively seek properties already listed. Please note that we do not offer financial or legal advice. We support Equal Housing Opportunity.

+/- 10,142 Sq. Ft. Floor Plate