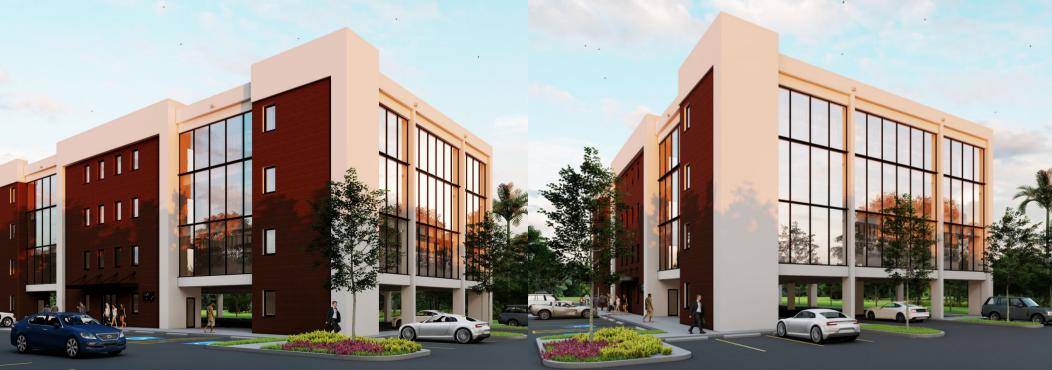

### PROPERTY OVERVIEW

Nestled in the vibrant heart of Miami, the medical office building at 9945 SW 72nd St stands as a beacon for healthcare professionals seeking a prime location for their practice. SUNSET SQUARE is strategically positioned in one of Miami's most accessible and dynamic neighborhoods, offering unparalleled connectivity and visibility.

Sunset Square offers state-of-the-art facilities tailored to meet the needs of modern medical practices. From advanced infrastructure to customizable office spaces, a building that your practice can thrive in an environment built for success.

### **PROPERTY HIGHLIGHTS**

- 4-Story Medical-Office Building.
- Total Leasable: 31,401 SF
- Floor Plate: 10,142 SF
- Parking: 95 Spaces; on-site covered and uncovered.
- Leasing Rate: \$50/SF NNN