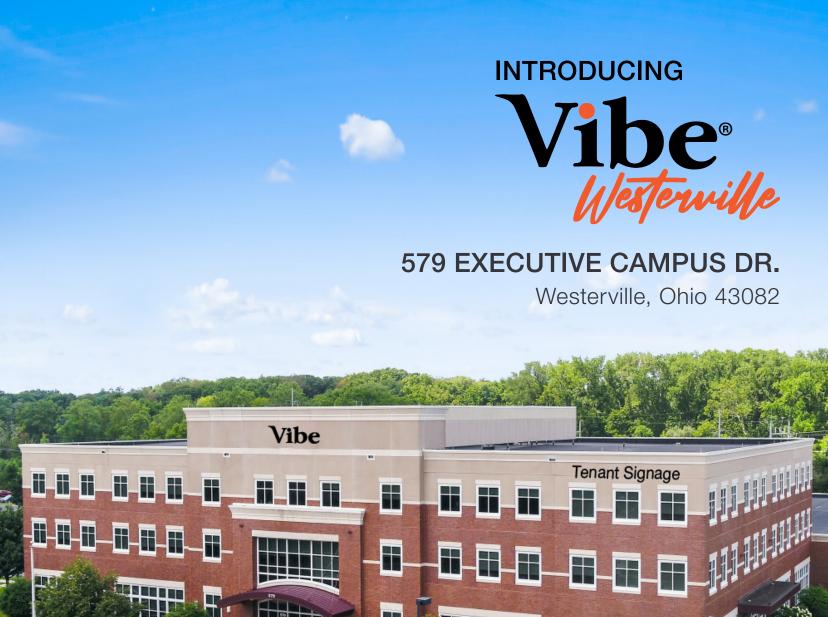

EXTENSIVE COMMON AREA RENOVATIONS COMPLETED!

Marketed Exclusively by:

BUILDING SIZE ±

±110,919 SF

**FLOORS** 

THREE (3)

AVAILABLE SF:

2,548 SF up to 11,597 SF

#### **CURRENT TENANTS:**

LEASE RATE: \$13.00/SF NNN

WWW.POLARISOFFICESPACE.COM

579 Executive Campus Drive is a Class A office building located in the highly desirable Westerville / Polaris sub-market. Recently completed lobby and common area renovations brings in modern design elements that can be enjoyed by both employees and visitors. Vibe Westerville offers it's Tenants High Speed Fiber through WeConnect and other providers plus a brand new common conference room that was recently completed!