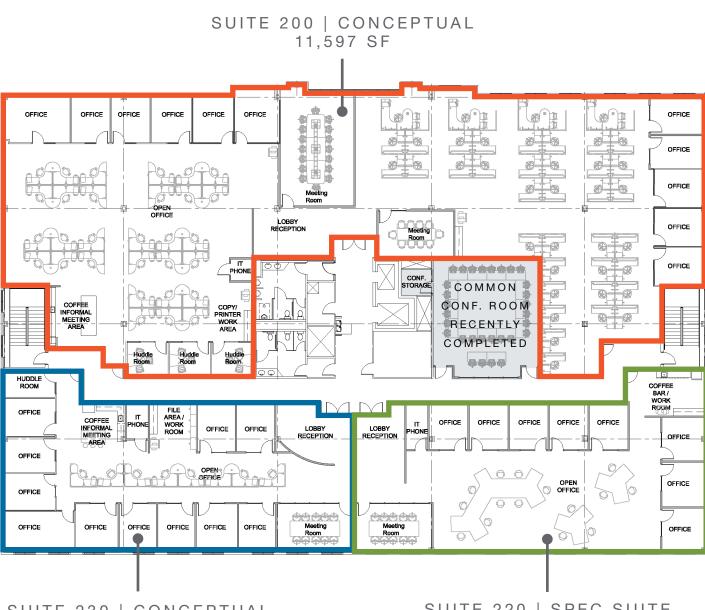

| SUITE                      | SF     | COMMENTS                 |
|----------------------------|--------|--------------------------|
| SUITE 200*                 | 11,597 | Conceptual;<br>Divisible |
| SUITE 220*<br>(SPEC SUITE) | 4,199  | Available Now            |
| SUITE 230*                 | 4,199  | Conceptual               |
| SUITE 375                  | 2,548  | Available Now            |

# SECOND FLOOR | CONCEPTUAL

#### **VIBE WESTERVILLE**

SUITE 230 | CONCEPTUAL 4,199 SF SUITE 220 | SPEC SUITE 4,199 SF AVAILABLE NOW

Suites can be Combined

# SECOND FLOOR | SPEC SUITE

# THIRD FLOOR

#### **VIBE WESTERVILLE**

2,548 SF AVAILABLE NOW