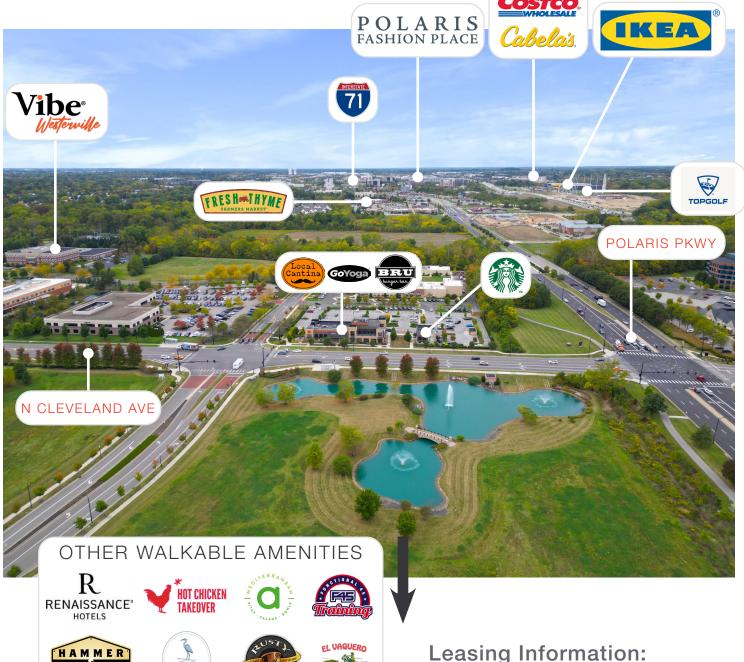

Access to the property is provided via Polaris Parkway. Polaris Parkway connects 579 Executive Campus Drive to Interstate-71 which leads into Downtown Columbus, OH and Interstate-270. Interstate-270 provides peripheral access to all of the Columbus suburbs and to John Glenn Columbus International Airport. The property is located roughly 2 miles east of Polaris Fashion Place, a premier two-level mall with over 170 retailers and restaurants attracting shoppers from all parts of the Columbus Metro.

# NEARBY AMENITIES

Driftwood

Philip Bird, SIOR

614.629.5296 • pbird@ohioequities.com

Matt Gregory, SIOR, CCIM

614.629.5234 • mgregory@ohioequities.com

Andy Dutcher, SIOR

## **NEARBY AMENITIES**

#### RESTAURANTS

- BRU BURGER BAR
- KITCHEN SOCIAL
- WINKING LIZARD
- HOT CHICKEN TAKEOVER
- RUSTY BUCKET
- RAISING CANES
- FIVE GUYS
- STARBUCKS
- CHIPOTLE
- CHICK-FIL-A
- PANERA BREAD
- LOCAL CANTINA
- CITY BARBECUE

- CHICKEN SALAD CHICK
- BARRY BAGELS
- 101 BEER KITCHEN
- FIRST WATCH
- GIORDANO'S
- OUTBACK STEAKHOUSE
- BUFFALO WILD WINGS
- SWENSONS
- CARRABBA'S
- TEXAS ROADHOUSE
- BIBIBOP
- OLIVE GARDEN
- MARCELLA'S

- BJ'S RESTAURANT
- SCRAMBLERS
- JIMMY JOHN'S
- RED ROBIN
- ROOSTERS
- SHAKE SHACK
- MITCHELL'S STEAKHOUSE
- MATT THE MILLER'S TAVERN
- TORCHY'S TACOS
- CHILE VERDE
- POLARIS GRILL
- BONEFISH GRILL

#### RETAILERS

- POLARIS FASHION PLACE
- IKEA
- COSTCO
- TOPGOLF
- CABELLA'S
- BEST BUY
- LOWE'S
- TARGET

- WORLD MARKET
- T.J. MAXX
- JO-ANN
- PETSMART
- HOBBY LOBBY
- DULUTH TRADING
- THIRD FEDERAL BANK
- PNC BANK

- CHASE BANK
- HUNTINGTON BANK
- CFBANK
- ESPORTA FITNESS
- HAND AND STONE
- WALGREENS
- MORRIS HOME
- ASHLEY STORE

#### HOTELS

- RENAISSANCE COLUMBUS
- HYATT PLACE
- STAYBRIDGE SUITES
- CANDLEWOOD SUITES
- HAMPTION INN & SUITES
- FOUR POINTS BY SHERATON
- HILTON COLUMBUS/POLARIS
- HILTON GARDEN INN
- FAIRFIELD INN & SUITES

- EXTENDED STAY AMERICA
- COMFORT INN
- HOLIDAY INN EXPRESS
- DRURY INN & SUITES
- RESIDENCE INN BY MARRIOTT
- CAMBRIA HOTEL
- HOME2 SUITES BY HILTON
- HOMEWOOD SUITES BY HILTON