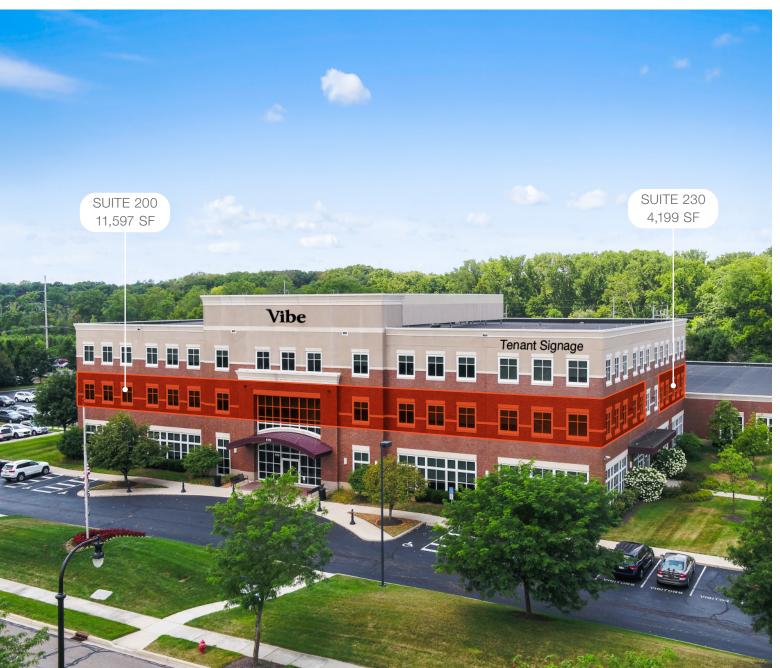

EXTENSIVE COMMON AREA RENOVATIONS COMPLETED!

Marketed Exclusively by:

BUILDING SIZE ±

±110,919 SF

**FLOORS** 

THREE (3)

AVAILABLE SF:

2,548 SF up to 11,597 SF

| SUITE                      | SF     | COMMENTS                 |
|----------------------------|--------|--------------------------|
| SUITE 200*                 | 11,597 | Conceptual;<br>Divisible |
| SUITE 220*<br>(SPEC SUITE) | 4,199  | Available Now            |
| SUITE 230*                 | 4,199  | Conceptual               |
| SUITE 375                  | 2,548  | Available Now            |