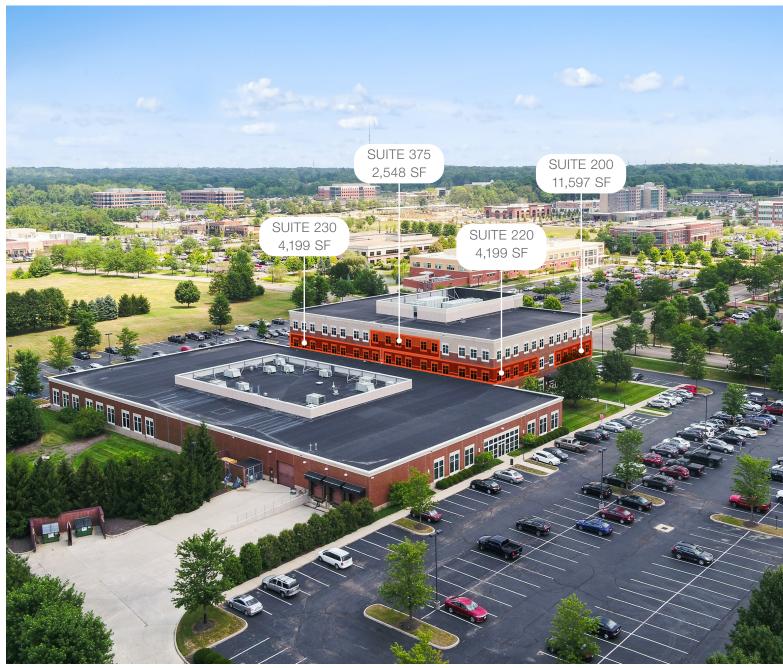

EXTENSIVE COMMON AREA RENOVATIONS COMPLETED!

Marketed Exclusively by:

BUILDING SIZE ±

±110,919 SF

**FLOORS** 

THREE (3)

AVAILABLE SF:

2,548 SF up to 11,597 SF

#### **CURRENT TENANTS:**

LEASE RATE: \$13.00/SF NNN

WWW.POLARISOFFICESPACE.COM

579 Executive Campus Drive is a Class A office building located in the highly desirable Westerville / Polaris sub-market. Recently completed lobby and common area renovations brings in modern design elements that can be enjoyed by both employees and visitors. Vibe Westerville offers it's Tenants High Speed Fiber through WeConnect and other providers plus a brand new common conference room that was recently completed!

| SUITE                      | SF     | COMMENTS                 |
|----------------------------|--------|--------------------------|
| SUITE 200*                 | 11,597 | Conceptual;<br>Divisible |
| SUITE 220*<br>(SPEC SUITE) | 4,199  | Available Now            |
| SUITE 230*                 | 4,199  | Conceptual               |
| SUITE 375                  | 2,548  | Available Now            |