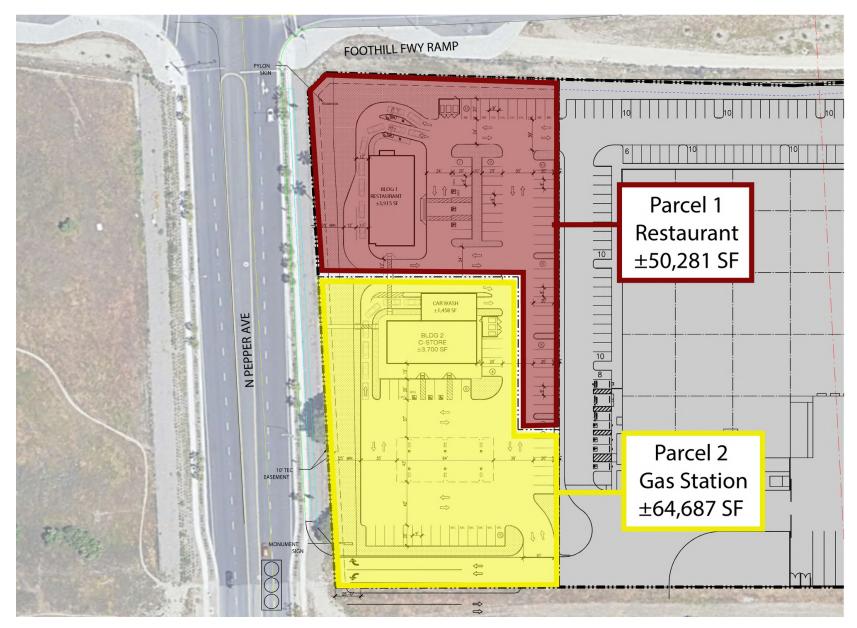

### HIGHLIGHTS

- Restaurant Parcel ±50,281 SF
- Gas Station Parcel ± 64,687 SF
- Direct access to the 210 Freeway with freeway visibility and proposed pylon sign.
- Hard corner signalized location. Signal to be installed during adjacent industrial project development.
- Ideal location for gas station, car wash, drive-thru, hotel, restaurant, retail and more.
- Pylon signage available, contact broker for additional details.
- Area is underserved. There is currently no retail development at this offramp. See Retailer Map on page 6.
- Curb, gutter and sidewalk along Pepper Ave already installed.

## **PARCELS** AVAILABLE