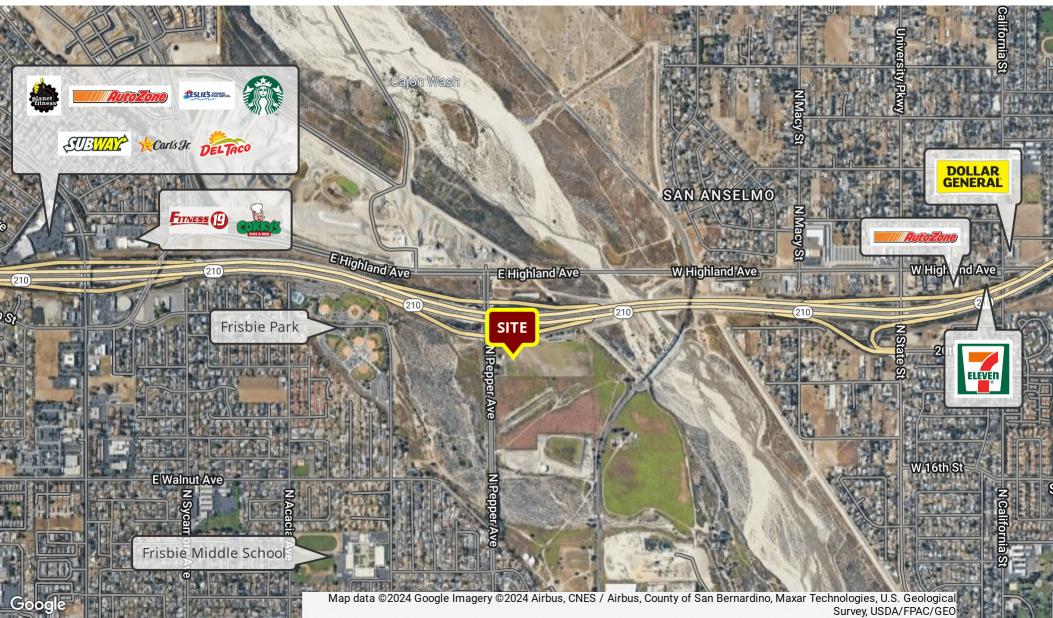

### **TRAFFIC COUNTS**

 $\pm 110,\!027$  CPD on 210 FWY &  $\pm 19,\!513$  CPD on N Pepper Ave

Click Image for Interactive Map

### HIGHLIGHTS

- Restaurant Parcel ±50,281 SF
- Gas Station Parcel ± 64,687 SF
- Direct access to the 210 Freeway with freeway visibility and proposed pylon sign.
- Hard corner signalized location. Signal to be installed during adjacent industrial project development.
- Ideal location for gas station, car wash, drive-thru, hotel, restaurant, retail and more.
- Pylon signage available, contact broker for additional details.
- Area is underserved. There is currently no retail development at this offramp. See Retailer Map on page 6.
- Curb, gutter and sidewalk along Pepper Ave already installed.

### **RETAILER** MAP