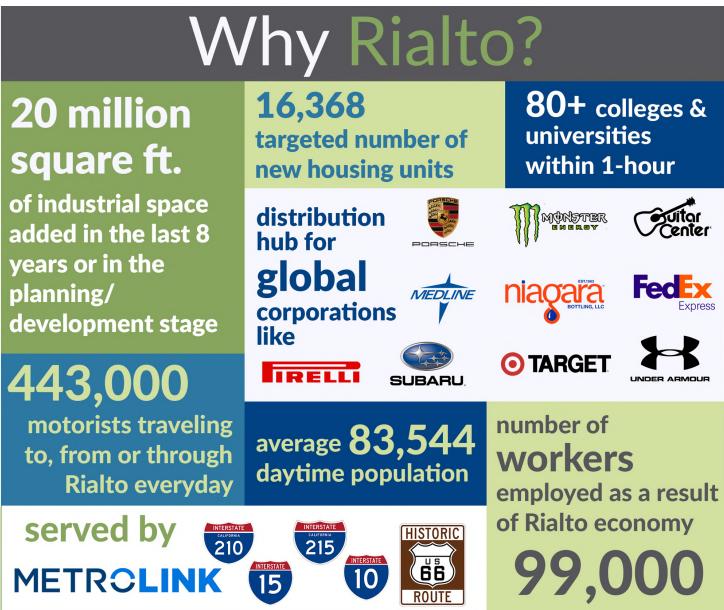

on 210 FWY &  $\pm 19,\!513$  CPD on N Pepper Ave

Click Image for Interactive Map



### HIGHLIGHTS

- Restaurant Parcel ±50,281 SF
- Gas Station Parcel ± 64,687 SF
- Direct access to the 210 Freeway with freeway visibility and proposed pylon sign.
- Hard corner signalized location. Signal to be installed during adjacent industrial project development.
- Ideal location for gas station, car wash, drive-thru, hotel, restaurant, retail and more.
- Pylon signage available, contact broker for additional details.
- Area is underserved. There is currently no retail development at this offramp. See Retailer Map on page 6.
- Curb, gutter and sidewalk along Pepper Ave already installed.



## **PARCELS** AVAILABLE





## **ENTIRE** PROJECT SITE PLAN





### **RETAILER** MAP





## WHY RIALTO?





### **DEMOGRAPHICS**

0 4 400 B

-

1

| EK                                                                                                                                                                                                                                                                                                                                                                                                                                                                                                                                                                                                                                                                                                  | lighland Ave                |                                          |