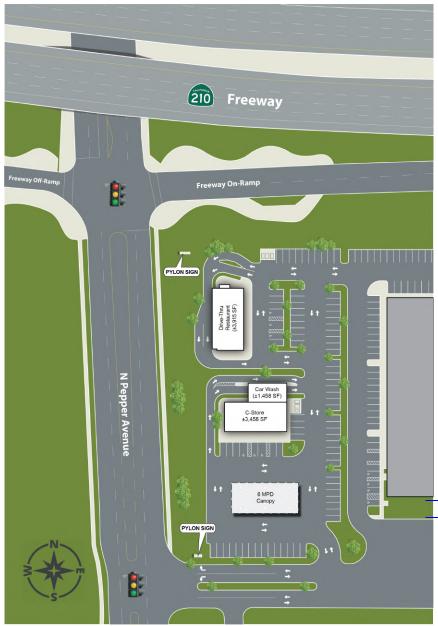

### HIGHLIGHTS

- Restaurant Parcel ±50,281 SF
- Gas Station Parcel ± 64,687 SF
- Direct access to the 210 Freeway with freeway visibility and proposed pylon sign.
- Hard corner signalized location. Signal to be installed during adjacent industrial project development.
- Ideal location for gas station, car wash, drive-thru, hotel, restaurant, retail and more.
- Pylon signage available, contact broker for additional details.
- Area is underserved. There is currently no retail development at this offramp. See Retailer Map on page 6.
- Curb, gutter and sidewalk along Pepper Ave already installed.

## **PARCELS** AVAILABLE

## **ENTIRE** PROJECT SITE PLAN