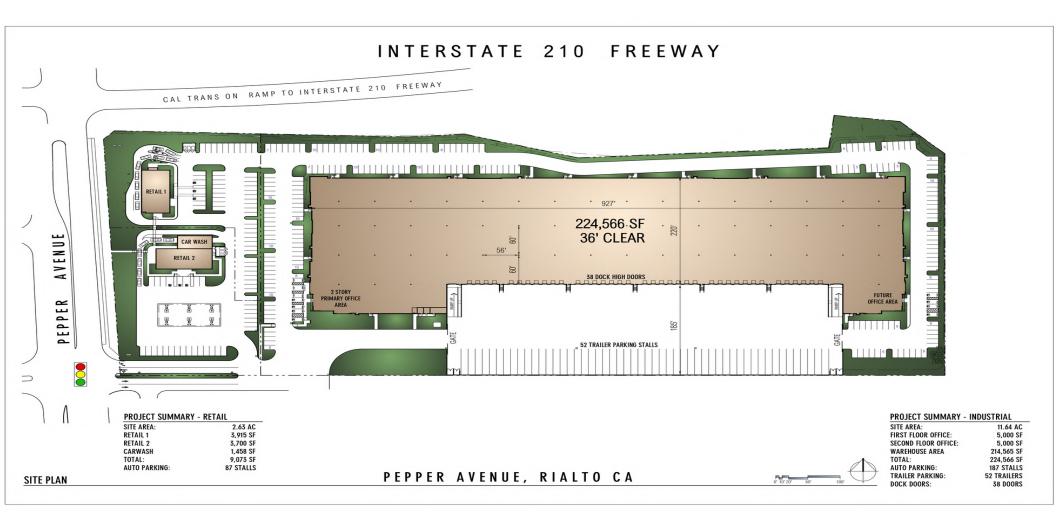

### **TRAFFIC COUNTS**

 $\pm 110,\!027$  CPD on 210 FWY &  $\pm 19,\!513$  CPD on N Pepper Ave

Click Image for Interactive Map



### HIGHLIGHTS

- Restaurant Parcel ±50,281 SF
- Gas Station Parcel ± 64,687 SF
- Direct access to the 210 Freeway with freeway visibility and proposed pylon sign.
- Hard corner signalized location. Signal to be installed during adjacent industrial project development.
- Ideal location for gas station, car wash, drive-thru, hotel, restaurant, retail and more.
- Pylon signage available, contact broker for additional details.
- Area is underserved. There is currently no retail development at this offramp. See Retailer Map on page 6.
- Curb, gutter and sidewalk along Pepper Ave already installed.



## **PARCELS** AVAILABLE





## **ENTIRE** PROJECT SITE PLAN





### **RETAILER** MAP





## WHY RIALTO?





### **DEMOGRAPHICS**

0 4 400 B

-

1

| EK                                                                                                                                                                                                                                                                                                                                                                                                                                                                                                                                                                                                                                                                                                  | lighland Ave                |