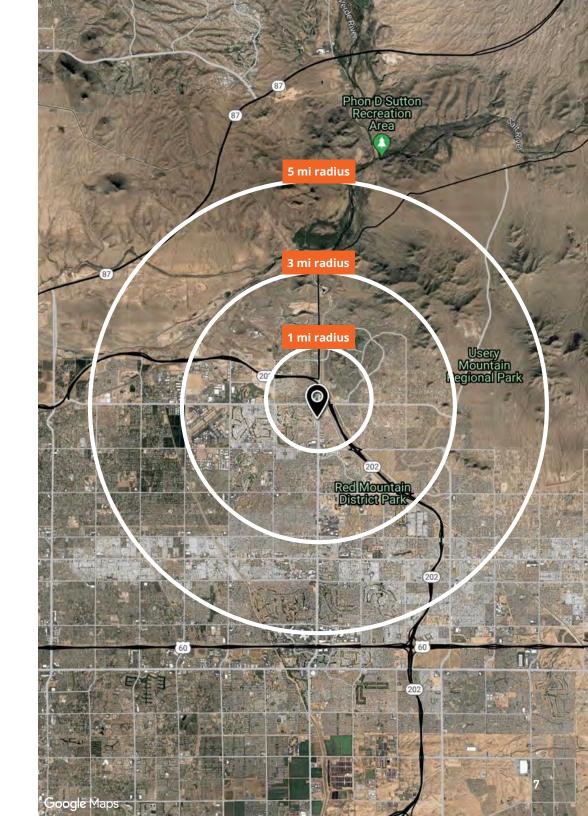

#### Trade area

NEC Power Rd & McDowell Rd

### Demographics

| Population     | 1-mile<br><b>10,004</b> | 3-miles <b>57,354</b> | 5-miles<br><b>150,591</b> |
|----------------|-------------------------|-----------------------|---------------------------|
| Median age     | 1-miles <b>42.7</b>     | 3-miles <b>45.7</b>   | 5-miles<br><b>47.3</b>    |
| Daytime        | 1-miles                 | 3-miles               | 5-miles                   |
| employment     | <b>3,896</b>            | 1 <b>9,652</b>        | <b>38,493</b>             |
| Avg. HH income | 1-miles                 | 3-miles               | 5-miles                   |
|                | <b>\$144,797</b>        | <b>\$136,038</b>      | <b>\$114,063</b>          |
| HH units       | 1-miles                 | 3-miles               | 5-miles                   |
|                | <b>4,194</b>            | <b>26,328</b>         | <b>77,239</b>             |

#### **Traffic counts**

| Power Road    | $\pm$ 53,877 cpc |
|---------------|------------------|
| McDowell Road | ±34,797 cpc      |

Avison Young | The Village at Las Sendas Avison Young | The Village at Las Sendas