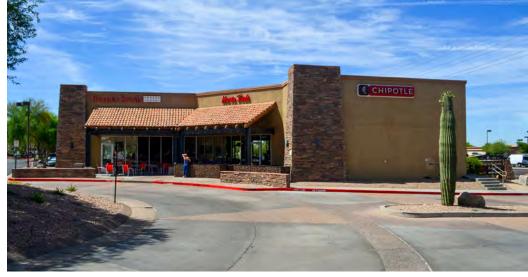

# Notable tenant mix

This neighborhood shopping center is occupied by a diverse tenant roster.

# Site aerial

| BLDG | Suite | Tenant                     | Size     |
|------|-------|----------------------------|----------|
| 2823 | 101   | Sunnyside Breakfast Lounge | 3,700 sf |
| 2823 | 105   | Alpha House Boutique       | 1,277 sf |
| 2831 | 101   | Jimmy John's               | 1,705 sf |
| 2831 | 104   | Pacino's Italian           | 3,266 sf |
| 2837 | 101   | D'Vine Bistro              | 2,458 sf |
| 2837 | 102   | Smashburger                | 2,431 sf |
| 2837 | 104   | The Buffalo Spot           | 2,273 sf |
| 2837 | 106   | Cosmo's Salon & Day Spa    | 3,369 sf |
| 2837 | 108   | Tenant                     | 1,857 sf |
| 2837 | 109   | Available                  | 1,710 sf |
| 2837 | 110   | Two Wheel Jones            | 1,740 sf |
| 2837 | 111   | Two Wheel Jones Bicycles   | 1,242 sf |
| 2837 | 112   | Available                  | 1,253 sf |
| 2837 | 113   | Royal Tobacco              | 1,166 sf |
| 2849 | 101   | Chipotle                   | 2,200 sf |
| 2849 | 103   | Hava Java                  | 1,853 sf |
| 2849 | 105   | Golden Spoon               | 1,240 sf |
| 2855 | 101   | Echo 5 Sports Pub          | 4,285 sf |