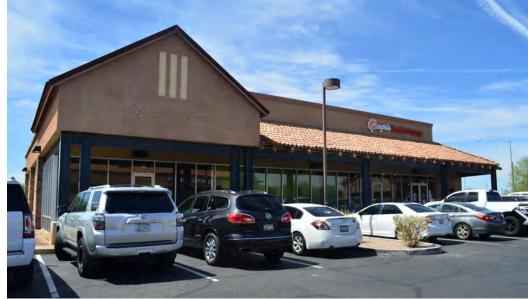

# Notable tenant mix

This neighborhood shopping center is occupied by a diverse tenant roster.

# Site aerial

| BLDG | Suite | Tenant                     | Size     |
|------|-------|----------------------------|----------|
| 2823 | 101   | Sunnyside Breakfast Lounge | 3,700 sf |
| 2823 | 105   | Alpha House Boutique       | 1,277 sf |
| 2831 | 101   | Jimmy John's               | 1,705 sf |
| 2831 | 104   | Pacino's Italian           | 3,266 sf |
| 2837 | 101   | D'Vine Bistro              | 2,458 sf |
| 2837 | 102   | Smashburger                | 2,431 sf |
| 2837 | 104   | The Buffalo Spot           | 2,273 sf |
| 2837 | 106   | Cosmo's Salon & Day Spa    | 3,369 sf |
| 2837 | 108   | Tenant                     | 1,857 sf |
| 2837 | 109   | Available                  | 1,710 sf |
| 2837 | 110   | Two Wheel Jones            | 1,740 sf |
| 2837 | 111   | Two Wheel Jones Bicycles   | 1,242 sf |
| 2837 | 112   | Available                  | 1,253 sf |
| 2837 | 113   | Royal Tobacco              | 1,166 sf |
| 2849 | 101   | Chipotle                   | 2,200 sf |
| 2849 | 103   | Hava Java                  | 1,853 sf |
| 2849 | 105   | Golden Spoon               | 1,240 sf |
| 2855 | 101   | Echo 5 Sports Pub          | 4,285 sf |