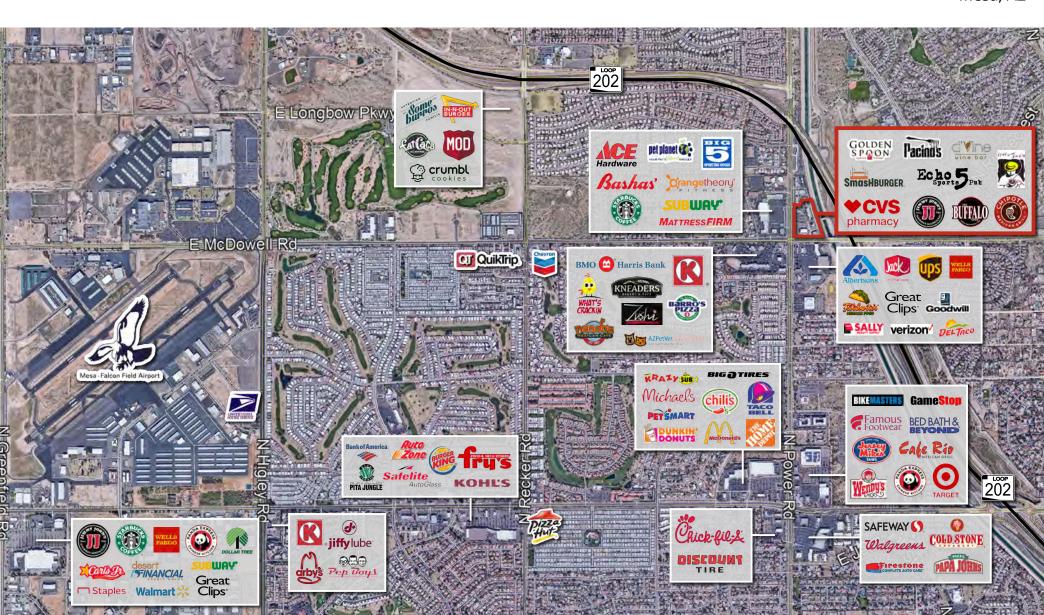

rger                | 2,431 sf |
| 2837 | 104   | The Buffalo Spot           | 2,273 sf |
| 2837 | 106   | Cosmo's Salon & Day Spa    | 3,369 sf |
| 2837 | 108   | Tenant                     | 1,857 sf |
| 2837 | 109   | Available                  | 1,710 sf |
| 2837 | 110   | Two Wheel Jones            | 1,740 sf |
| 2837 | 111   | Two Wheel Jones Bicycles   | 1,242 sf |
| 2837 | 112   | Available                  | 1,253 sf |
| 2837 | 113   | Royal Tobacco              | 1,166 sf |
| 2849 | 101   | Chipotle                   | 2,200 sf |
| 2849 | 103   | Hava Java                  | 1,853 sf |
| 2849 | 105   | Golden Spoon               | 1,240 sf |
| 2855 | 101   | Echo 5 Sports Pub          | 4,285 sf |



#### Trade area

NEC Power Rd & McDowell Rd

### Shop space available Mesa, AZ



### Demographics

| Population     | 1-mile<br><b>10,004</b> | 3-miles <b>57,354</b> | 5-miles<br><b>150,591</b> |
|----------------|-------------------------|-----------------------|---------------------------|
| Median age     | 1-miles <b>42.7</b>     | 3-miles <b>45.7</b>   | 5-miles<br><b>47.3</b>    |
| Daytime        | 1-miles                 | 3-miles               | 5-miles                   |
| employment     | <b>3,896</b>            | 1 <b>9,652</b>        | <b>38,493</b>             |
| Avg. HH income | 1-miles                 | 3-miles               | 5-miles                   |
|                | <b>\$144,797</b>        | <b>\$136,038</b>      | <b>\$114,063</b>          |
| HH units       | 1-miles                 | 3-miles               | 5-miles                   |
|