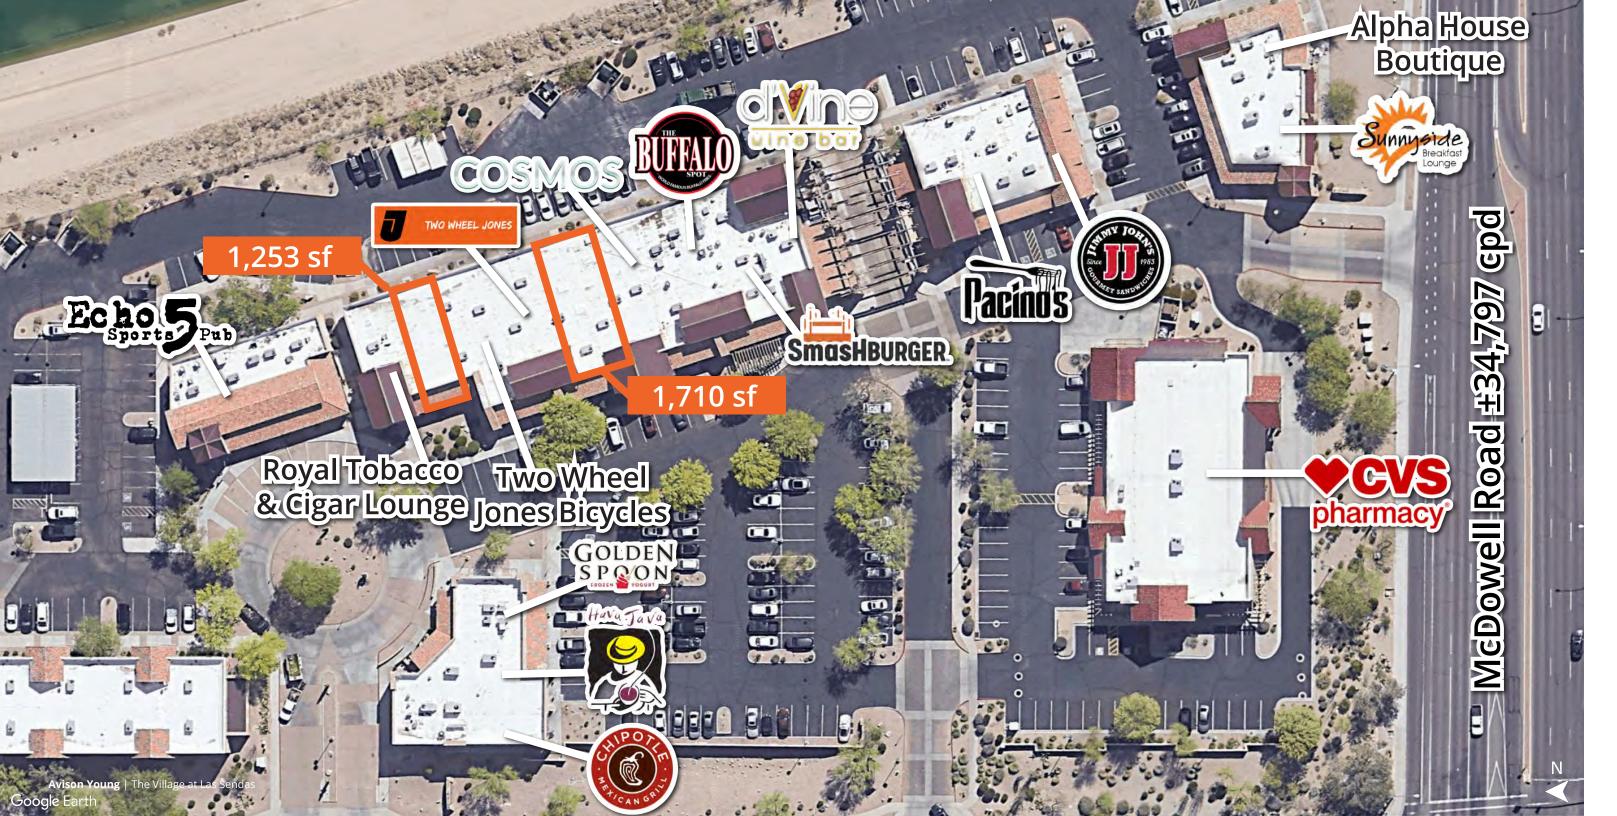

# Site aerial

| BLDG | Suite | Tenant                     | Size     |
|------|-------|----------------------------|----------|
| 2823 | 101   | Sunnyside Breakfast Lounge | 3,700 sf |
| 2823 | 105   | Alpha House Boutique       | 1,277 sf |
| 2831 | 101   | Jimmy John's               | 1,705 sf |
| 2831 | 104   | Pacino's Italian           | 3,266 sf |
| 2837 | 101   | D'Vine Bistro              | 2,458 sf |
| 2837 | 102   | Smashburger                | 2,431 sf |
| 2837 | 104   | The Buffalo Spot           | 2,273 sf |
| 2837 | 106   | Cosmo's Salon & Day Spa    | 3,369 sf |
| 2837 | 108   | Tenant                     | 1,857 sf |
| 2837 | 109   | Available                  | 1,710 sf |
| 2837 | 110   | Two Wheel Jones            | 1,740 sf |
| 2837 | 111   | Two Wheel Jones Bicycles   | 1,242 sf |
| 2837 | 112   | Available                  | 1,253 sf |
| 2837 | 113   | Royal Tobacco              | 1,166 sf |
| 2849 | 101   | Chipotle                   | 2,200 sf |
| 2849 | 103   | Hava Java                  | 1,853 sf |
| 2849 | 105   | Golden Spoon               | 1,240 sf |
| 2855 | 101   | Echo 5 Sports Pub          | 4,285 sf |