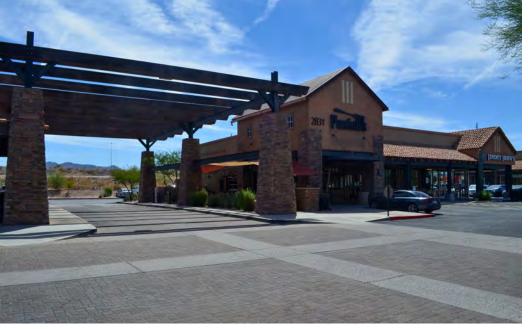

# Notable tenant mix

This neighborhood shopping center is occupied by a diverse tenant roster.

# Site aerial

| BLDG | Suite | Tenant                     | Size     |
|------|-------|----------------------------|----------|
| 2823 | 101   | Sunnyside Breakfast Lounge | 3,700 sf |
| 2823 | 105   | Alpha House Boutique       | 1,277 sf |
| 2831 | 101   | Jimmy John's               | 1,705 sf |
| 2831 | 104   | Pacino's Italian           | 3,266 sf |
| 2837 | 101   | D'Vine Bistro              | 2,458 sf |
| 2837 | 102   | Smashburger                | 2,431 sf |
| 2837 | 104   | The Buffalo Spot           | 2,273 sf |
| 2837 | 106   | Cosmo's Salon & Day Spa    | 3,369 sf |
| 2837 | 108   | Tenant                     | 1,857 sf |
| 2837 | 109   | Available                  | 1,710 sf |
| 2837 | 110   | Two Wheel Jones            | 1,740 sf |
| 2837 | 111   | Two Wheel Jones Bicycles   | 1,242 sf |
| 2837 | 112   | Available                  | 1,253 sf |
| 2837 | 113   | Royal Tobacco              | 1,166 sf |
| 2849 | 101   | Chipotle                   | 2,200 sf |
| 2849 | 103   | Hava Java                  | 1,853 sf |
| 2849 | 105   | Golden Spoon               | 1,240 sf |
| 2855 | 101   | Echo 5 Sports Pub          | 4,285 sf |