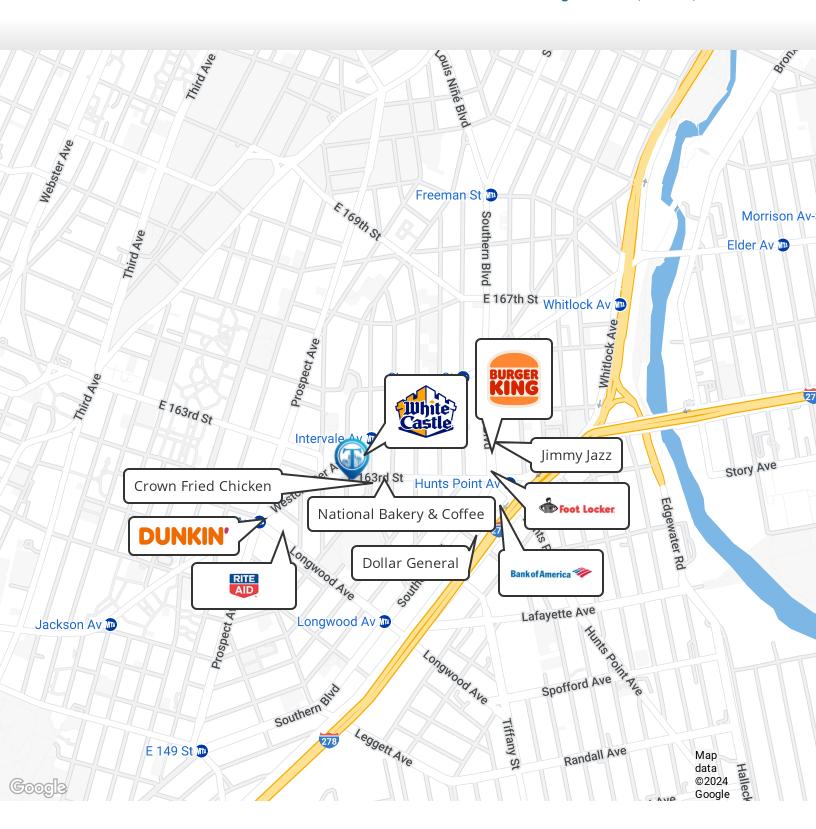

Nearby tenants include Crown Fried Chicken, Dunkin', Rite Aid, Foot Locker, Jimmy Jazz, Burger King, Bank of America, White Castle, National Bakery & Coffee, dollar General, Blink Fitness, and more!

### Retailer Map

900 Rogers Place, Bronx, NY 10459

FOR LEASE • 3,000 SF • For Pricing

Call: 718-437-6100

Shlomi Bagdadi 718.437.6100 sb@tristatecr.com

Dov Bleich
718.437.6100 x111
Dov.B@TriStateCR.com

Broker is relying on Landlord or other Landlord-supplied sources for the accuracy of said information and has no knowledge of the accuracy of it. Broker makes no representation and/or warranty, expressed or implied, as to the accuracy of such information.