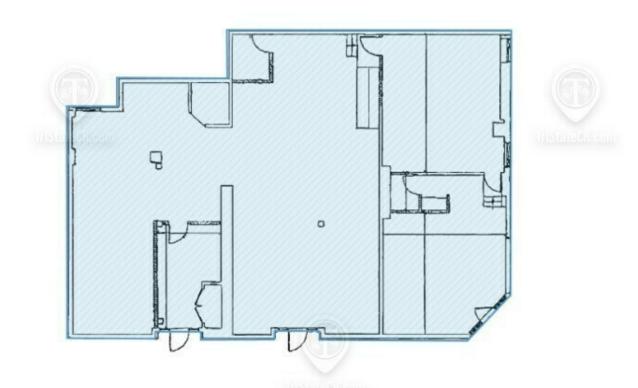

#### Floor Plans

900 Rogers Place, Bronx, NY 10459

#### 900 ROGERS PLACE GROUND FLOOR

TOTAL AVAILABLE SPACE: 3,000 SF

ALL SQUARE FOOTAGES ARE APPROXIMATE

FOR LEASE • 3,000 SF • For Pricing

Call: 718-437-6100