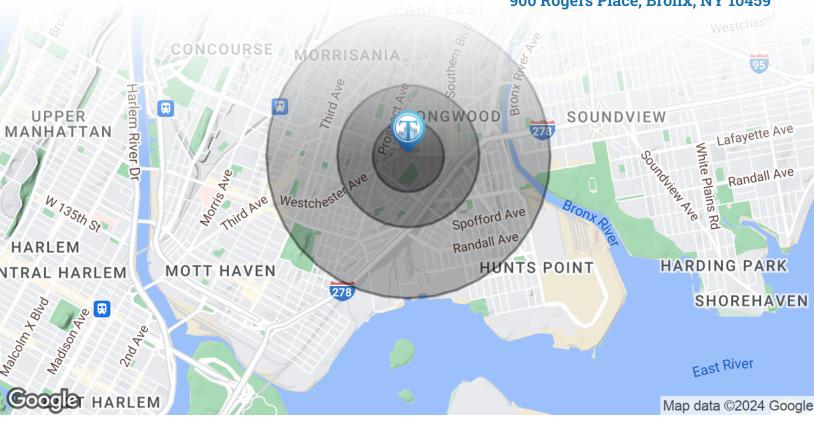

## Area Demographics

900 Rogers Place, Bronx, NY 10459

| POPULATION                            | 0.25 MILES              | 0.5 MILES           | 1 MILE           |
|---------------------------------------|-------------------------|---------------------|------------------|
| Total Population                      | 13,691                  | 49,176              | 151,327          |
| Average Age                           | 31.7                    | 32.7                | 32.4             |
| Average Age (Male)                    | 29.6                    | 29.8                | 30.0             |
| Average Age (Female)                  | 35.4                    | 36.0                | 34.6             |
|                                       |                         |                     |                  |
| HOUSEHOLDS & INCOME                   | 0.25 MILES              | 0.5 MILES           | 1 MILE           |
| HOUSEHOLDS & INCOME  Total Households | <b>0.25 MILES</b> 4,965 | 0.5 MILES<br>18,662 | 1 MILE<br>56,970 |
|                                       |                         |                     |                  |
| Total Households                      | 4,965                   | 18,662              | 56,970           |
| Total Households # of Persons per HH  | 4,965<br>2.8            | 18,662              | 56,970<br>2.7    |

151,327 People within 1 Mile

\$44,980 Avg Household Income

FOR LEASE • 3,000 SF • For Pricing

Call: 718-437-6100

Shlomi Bagdadi 718.437.6100 sb@tristatecr.com

Dov Bleich
718.437.6100 x111
Dov.B@TriStateCR.com